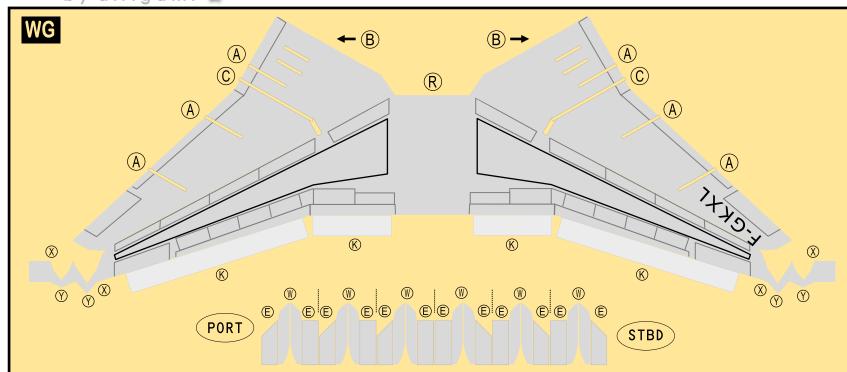

## 9GAFR19H13

Parts included in this package:

| FU  | Fuselage                   | Page 2 |
|-----|----------------------------|--------|
| WB  | Wing Box                   | Page 2 |
| TV  | Vertical Stabilizer        | Page 2 |
| EC  | Engine Cowlings            | Page 2 |
| WG2 | Wing, Underside, Port      | Page 3 |
| WG3 | Wing, Underside, Starboard | Page 3 |
| WG1 | Wing, Upper                | Page 3 |
| WF  | Wing Fairings              | Page 3 |
| ΕI  | Engine Interiors           | Page 3 |
| MG  | Main Landing Gear          | Page 3 |
| NG  | Nose Landing Gear          | Page 3 |
| TH  | Horizontal Stabilizer      | Page 3 |