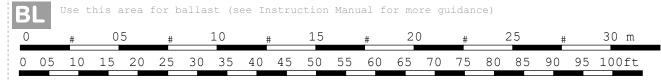

## 9GAFR19H13

Parts included in this package:

| FU  | Fuselage                   | Page 2 |
|-----|----------------------------|--------|
| WB  | Wing Box                   | Page 2 |
| TV  | Vertical Stabilizer        | Page 2 |
| EC  | Engine Cowlings            | Page 2 |
| WG2 | Wing, Underside, Port      | Page 3 |
| WG3 | Wing, Underside, Starboard | Page 3 |
| WG1 | Wing, Upper                | Page 3 |
| WF  | Wing Fairings              | Page 3 |
| ΕI  | Engine Interiors           | Page 3 |
| MG  | Main Landing Gear          | Page 3 |
| NG  | Nose Landing Gear          | Page 3 |
| TH  | Horizontal Stabilizer      | Page 3 |