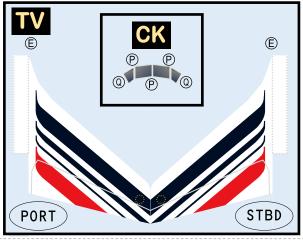

## 9GAFR19H13

Parts included in this package:

| FU  | Fuselage                   | Page 2 |
|-----|----------------------------|--------|
| WB  | Wing Box                   | Page 2 |
| TV  | Vertical Stabilizer        | Page 2 |
| EC  | Engine Cowlings            | Page 2 |
| WG2 | Wing, Underside, Port      | Page 3 |
| WG3 | Wing, Underside, Starboard | Page 3 |
| WG1 | Wing, Upper                | Page 3 |
| WF  | Wing Fairings              | Page 3 |
| ΕI  | Engine Interiors           | Page 3 |
| MG  | Main Landing Gear          | Page 3 |
| NG  | Nose Landing Gear          | Page 3 |
| TH  | Horizontal Stabilizer      | Page 3 |