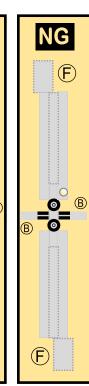

## 9GAFR19H13

Parts included in this package:

| FU  | Fuselage                   | Page 2 |
|-----|----------------------------|--------|
| WB  | Wing Box                   | Page 2 |
| TV  | Vertical Stabilizer        | Page 2 |
| EC  | Engine Cowlings            | Page 2 |
| WG2 | Wing, Underside, Port      | Page 3 |
| WG3 | Wing, Underside, Starboard | Page 3 |
| WG1 | Wing, Upper                | Page 3 |
| WF  | Wing Fairings              | Page 3 |
| ΕI  | Engine Interiors           | Page 3 |
| MG  | Main Landing Gear          | Page 3 |
| NG  | Nose Landing Gear          | Page 3 |
| TH  | Horizontal Stabilizer      | Page 3 |