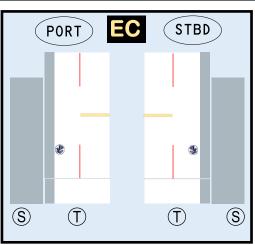

## 9GAFR19H13

Parts included in this package:

| FU  | Fuselage                   | Page 2 |
|-----|----------------------------|--------|
| WB  | Wing Box                   | Page 2 |
| TV  | Vertical Stabilizer        | Page 2 |
| EC  | Engine Cowlings            | Page 2 |
| WG2 | Wing, Underside, Port      | Page 3 |
| WG3 | Wing, Underside, Starboard | Page 3 |
| WG1 | Wing, Upper                | Page 3 |
| WF  | Wing Fairings              | Page 3 |
| ΕI  | Engine Interiors           | Page 3 |
| MG  | Main Landing Gear          | Page 3 |
| NG  | Nose Landing Gear          | Page 3 |
| TH  | Horizontal Stabilizer      | Page 3 |