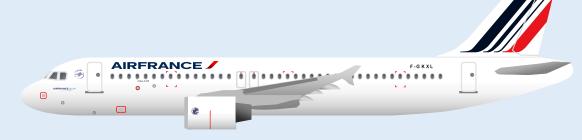

## AIR FRANCE

# **AIRBUS A320-200**

For best results, we recommend that this package be printed on the following paper stocks:

Pages 2-3 Model Glossy 801bs

This is a genuine, official Airigami design. This design is provided free-ofcharge - you should never, ever pay for this design. However, we strongly urge you to consider donating to Airigami at www.papieravion.org. Airigami was established so that the joy of airline modeling can be available to everybody. Please consider making a donation of \$5, \$20, \$50 or whatever you can to help keep Airigami alive and, best of all, free.