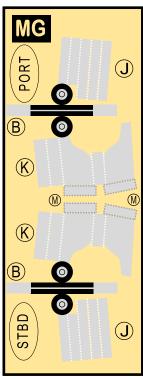

## 9GAFR19H13

Parts included in this package:

| FU  | Fuselage                   | Page 2 |
|-----|----------------------------|--------|
| WB  | Wing Box                   | Page 2 |
| TV  | Vertical Stabilizer        | Page 2 |
| EC  | Engine Cowlings            | Page 2 |
| WG2 | Wing, Underside, Port      | Page 3 |
| WG3 | Wing, Underside, Starboard | Page 3 |
| WG1 | Wing, Upper                | Page 3 |
| WF  | Wing Fairings              | Page 3 |
| ΕI  | Engine Interiors           | Page 3 |
| MG  | Main Landing Gear          | Page 3 |
| NG  | Nose Landing Gear          | Page 3 |
| TH  | Horizontal Stabilizer      | Page 3 |