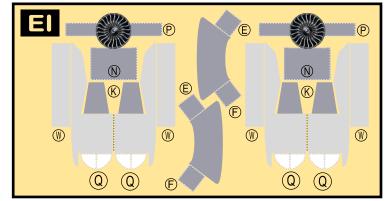

## 9GAFR19H13

Parts included in this package:

| FU  | Fuselage                   | Page 2 |
|-----|----------------------------|--------|
| WB  | Wing Box                   | Page 2 |
| TV  | Vertical Stabilizer        | Page 2 |
| EC  | Engine Cowlings            | Page 2 |
| WG2 | Wing, Underside, Port      | Page 3 |
| WG3 | Wing, Underside, Starboard | Page 3 |
| WG1 | Wing, Upper                | Page 3 |
| WF  | Wing Fairings              | Page 3 |
| ΕI  | Engine Interiors           | Page 3 |
| MG  | Main Landing Gear          | Page 3 |
| NG  | Nose Landing Gear          | Page 3 |
| TH  | Horizontal Stabilizer      | Page 3 |