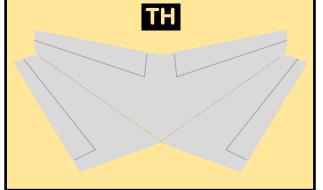

## 9GAFR19H13

Parts included in this package:

| FU  | Fuselage                   | Page 2 |
|-----|----------------------------|--------|
| WB  | Wing Box                   | Page 2 |
| TV  | Vertical Stabilizer        | Page 2 |
| EC  | Engine Cowlings            | Page 2 |
| WG2 | Wing, Underside, Port      | Page 3 |
| WG3 | Wing, Underside, Starboard | Page 3 |
| WG1 | Wing, Upper                | Page 3 |
| WF  | Wing Fairings              | Page 3 |
| ΕI  | Engine Interiors           | Page 3 |
| MG  | Main Landing Gear          | Page 3 |
| NG  | Nose Landing Gear          | Page 3 |
| TH  | Horizontal Stabilizer      | Page 3 |