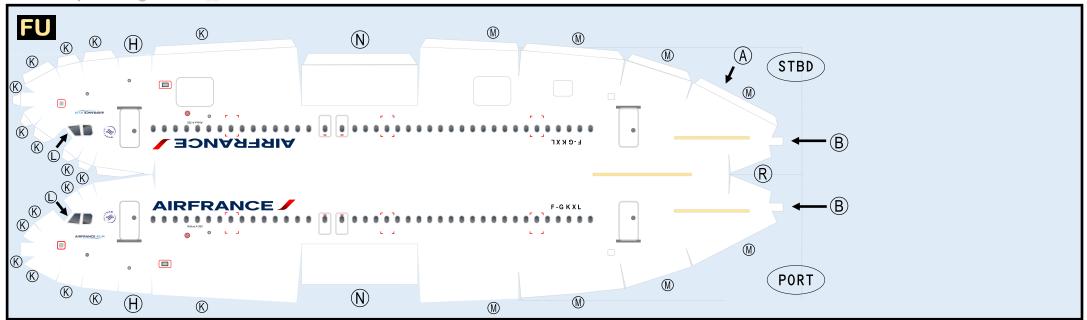

## 9GAFR19H13

Parts included in this package:

| FU  | Fuselage                   | Page 2 |
|-----|----------------------------|--------|
| WB  | Wing Box                   | Page 2 |
| TV  | Vertical Stabilizer        | Page 2 |
| EC  | Engine Cowlings            | Page 2 |
| WG2 | Wing, Underside, Port      | Page 3 |
| WG3 | Wing, Underside, Starboard | Page 3 |
| WG1 | Wing, Upper                | Page 3 |
| WF  | Wing Fairings              | Page 3 |
| ΕI  | Engine Interiors           | Page 3 |
| MG  | Main Landing Gear          | Page 3 |
| NG  | Nose Landing Gear          | Page 3 |
| TH  | Horizontal Stabilizer      | Page 3 |

## **AIRBUS A320-200 / AIR FRANCE**

9GAFR19H13

Paper-based scale model design system Copyright © 2019 — Airigami / Airline designs and logos are reproduced for Fair Use educational and informational purposes. USE OF THIS TEMPLATE FOR FINANCIAL GAIN IS PROHIBITED.