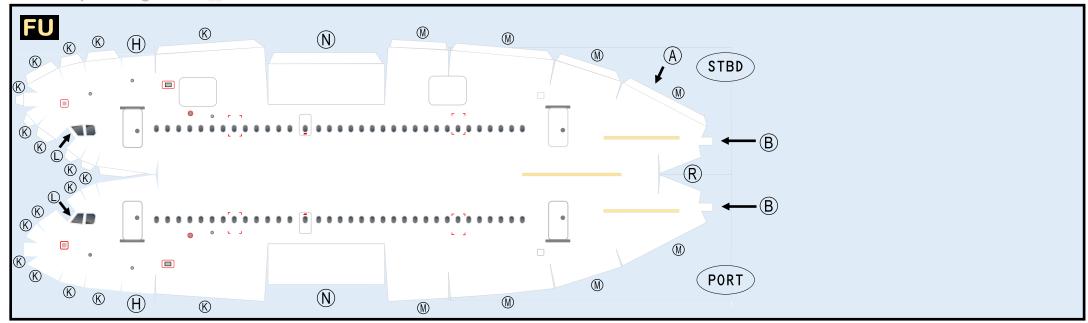

## 9GAIB19H10

Parts included in this package:

| FU  | Fuselage                   | Page 2 |  |  |  |  |
|-----|----------------------------|--------|--|--|--|--|
| WB  | Wing Box                   | Page 2 |  |  |  |  |
| TV  | Vertical Stabilizer        | Page 2 |  |  |  |  |
| EC  | Engine Cowlings            | Page 2 |  |  |  |  |
| WG2 | Wing, Underside, Port      | Page 3 |  |  |  |  |
| WG3 | Wing, Underside, Starboard | Page 3 |  |  |  |  |
| WG1 | Wing, Upper                | Page 3 |  |  |  |  |
| WF  | Wing Fairings              | Page 3 |  |  |  |  |
| ΕI  | Engine Interiors           | Page 3 |  |  |  |  |
| MG  | Main Landing Gear          | Page 3 |  |  |  |  |
| NG  | Nose Landing Gear          | Page 3 |  |  |  |  |
| TH  | Horizontal Stabilizer      | Page 3 |  |  |  |  |

## **AIRBUS A319-IWL / TEMPLATE**

9GAIB19H10

Paper-based scale model design system Copyright © 2019 — Airigami / Airline designs and logos are reproduced for Fair Use educational and informational purposes. USE OF THIS TEMPLATE FOR FINANCIAL GAIN IS PROHIBITED.