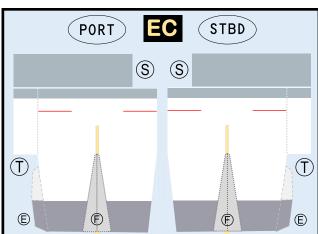

## 9GAIB19H10

Parts included in this package:

| FU  | Fuselage                   | Page 2 |  |  |  |  |
|-----|----------------------------|--------|--|--|--|--|
| WB  | Wing Box                   | Page 2 |  |  |  |  |
| TV  | Vertical Stabilizer        | Page 2 |  |  |  |  |
| EC  | Engine Cowlings            | Page 2 |  |  |  |  |
| WG2 | Wing, Underside, Port      | Page 3 |  |  |  |  |
| WG3 | Wing, Underside, Starboard | Page 3 |  |  |  |  |
| WG1 | Wing, Upper                | Page 3 |  |  |  |  |
| WF  | Wing Fairings              | Page 3 |  |  |  |  |
| ΕI  | Engine Interiors           | Page 3 |  |  |  |  |
| MG  | Main Landing Gear          | Page 3 |  |  |  |  |
| NG  | Nose Landing Gear          | Page 3 |  |  |  |  |
| TH  | Horizontal Stabilizer      | Page 3 |  |  |  |  |