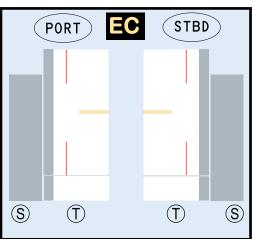

## 9GAIB19H10

Parts included in this package:

| FU  | Fuselage                   | Page 2 |  |  |  |  |
|-----|----------------------------|--------|--|--|--|--|
| WB  | Wing Box                   | Page 2 |  |  |  |  |
| TV  | Vertical Stabilizer        | Page 2 |  |  |  |  |
| EC  | Engine Cowlings            | Page 2 |  |  |  |  |
| WG2 | Wing, Underside, Port      | Page 3 |  |  |  |  |
| WG3 | Wing, Underside, Starboard | Page 3 |  |  |  |  |
| WG1 | Wing, Upper                | Page 3 |  |  |  |  |
| WF  | Wing Fairings              | Page 3 |  |  |  |  |
| ΕI  | Engine Interiors           | Page 3 |  |  |  |  |
| MG  | Main Landing Gear          | Page 3 |  |  |  |  |
| NG  | Nose Landing Gear          | Page 3 |  |  |  |  |
| TH  | Horizontal Stabilizer      | Page 3 |  |  |  |  |