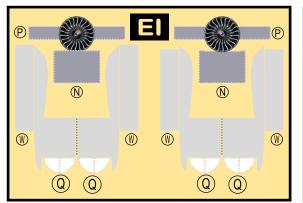

## 9GAIB19H10

Parts included in this package:

| FU  | Fuselage                   | Page 2 |  |  |  |  |
|-----|----------------------------|--------|--|--|--|--|
| WB  | Wing Box                   | Page 2 |  |  |  |  |
| TV  | Vertical Stabilizer        | Page 2 |  |  |  |  |
| EC  | Engine Cowlings            | Page 2 |  |  |  |  |
| WG2 | Wing, Underside, Port      | Page 3 |  |  |  |  |
| WG3 | Wing, Underside, Starboard | Page 3 |  |  |  |  |
| WG1 | Wing, Upper                | Page 3 |  |  |  |  |
| WF  | Wing Fairings              | Page 3 |  |  |  |  |
| ΕI  | Engine Interiors           | Page 3 |  |  |  |  |
| MG  | Main Landing Gear          | Page 3 |  |  |  |  |
| NG  | Nose Landing Gear          | Page 3 |  |  |  |  |
| TH  | Horizontal Stabilizer      | Page 3 |  |  |  |  |