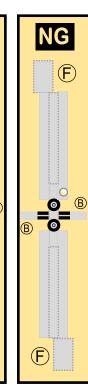

## 9GAIB19H10

Parts included in this package:

| FU  | Fuselage                   | Page 2 |  |  |  |  |
|-----|----------------------------|--------|--|--|--|--|
| WB  | Wing Box                   | Page 2 |  |  |  |  |
| TV  | Vertical Stabilizer        | Page 2 |  |  |  |  |
| EC  | Engine Cowlings            | Page 2 |  |  |  |  |
| WG2 | Wing, Underside, Port      | Page 3 |  |  |  |  |
| WG3 | Wing, Underside, Starboard | Page 3 |  |  |  |  |
| WG1 | Wing, Upper                | Page 3 |  |  |  |  |
| WF  | Wing Fairings              | Page 3 |  |  |  |  |
| ΕI  | Engine Interiors           | Page 3 |  |  |  |  |
| MG  | Main Landing Gear          | Page 3 |  |  |  |  |
| NG  | Nose Landing Gear          | Page 3 |  |  |  |  |
| TH  | Horizontal Stabilizer      | Page 3 |  |  |  |  |