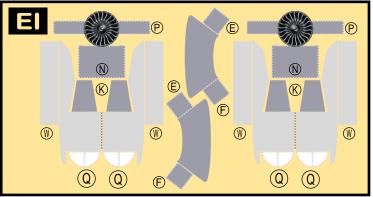

## 9GAIB19H10

Parts included in this package:

| FU  | Fuselage                   | Page 2 |  |  |  |  |
|-----|----------------------------|--------|--|--|--|--|
| WB  | Wing Box                   | Page 2 |  |  |  |  |
| TV  | Vertical Stabilizer        | Page 2 |  |  |  |  |
| EC  | Engine Cowlings            | Page 2 |  |  |  |  |
| WG2 | Wing, Underside, Port      | Page 3 |  |  |  |  |
| WG3 | Wing, Underside, Starboard | Page 3 |  |  |  |  |
| WG1 | Wing, Upper                | Page 3 |  |  |  |  |
| WF  | Wing Fairings              | Page 3 |  |  |  |  |
| ΕI  | Engine Interiors           | Page 3 |  |  |  |  |
| MG  | Main Landing Gear          | Page 3 |  |  |  |  |
| NG  | Nose Landing Gear          | Page 3 |  |  |  |  |
| TH  | Horizontal Stabilizer      | Page 3 |  |  |  |  |