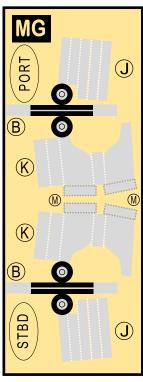

## 9GAIB19H10

Parts included in this package:

| FU  | Fuselage                   | Page 2 |  |  |  |  |
|-----|----------------------------|--------|--|--|--|--|
| WB  | Wing Box                   | Page 2 |  |  |  |  |
| TV  | Vertical Stabilizer        | Page 2 |  |  |  |  |
| EC  | Engine Cowlings            | Page 2 |  |  |  |  |
| WG2 | Wing, Underside, Port      | Page 3 |  |  |  |  |
| WG3 | Wing, Underside, Starboard | Page 3 |  |  |  |  |
| WG1 | Wing, Upper                | Page 3 |  |  |  |  |
| WF  | Wing Fairings              | Page 3 |  |  |  |  |
| ΕI  | Engine Interiors           | Page 3 |  |  |  |  |
| MG  | Main Landing Gear          | Page 3 |  |  |  |  |
| NG  | Nose Landing Gear          | Page 3 |  |  |  |  |
| TH  | Horizontal Stabilizer      | Page 3 |  |  |  |  |