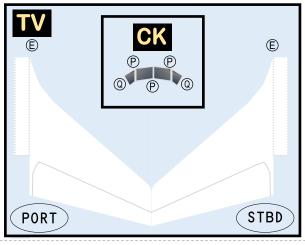

## 9GAIB19H10

Parts included in this package:

| FU  | Fuselage                   | Page 2 |  |  |  |  |
|-----|----------------------------|--------|--|--|--|--|
| WB  | Wing Box                   | Page 2 |  |  |  |  |
| TV  | Vertical Stabilizer        | Page 2 |  |  |  |  |
| EC  | Engine Cowlings            | Page 2 |  |  |  |  |
| WG2 | Wing, Underside, Port      | Page 3 |  |  |  |  |
| WG3 | Wing, Underside, Starboard | Page 3 |  |  |  |  |
| WG1 | Wing, Upper                | Page 3 |  |  |  |  |
| WF  | Wing Fairings              | Page 3 |  |  |  |  |
| ΕI  | Engine Interiors           | Page 3 |  |  |  |  |
| MG  | Main Landing Gear          | Page 3 |  |  |  |  |
| NG  | Nose Landing Gear          | Page 3 |  |  |  |  |
| TH  | Horizontal Stabilizer      | Page 3 |  |  |  |  |