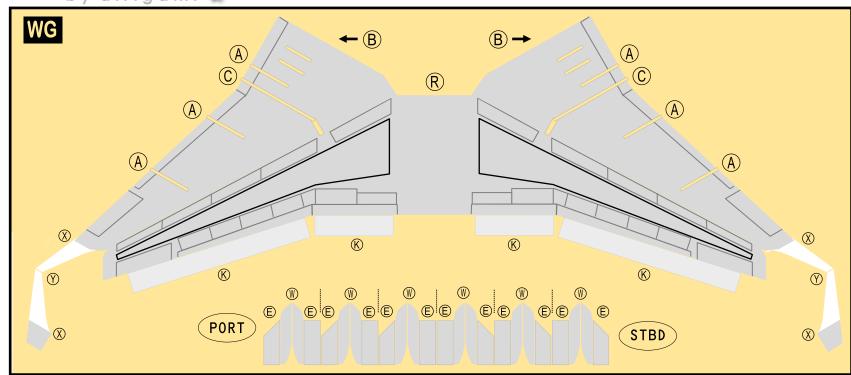

## 9GAIB19H10

Parts included in this package:

| FU  | Fuselage                   | Page 2 |  |  |  |  |
|-----|----------------------------|--------|--|--|--|--|
| WB  | Wing Box                   | Page 2 |  |  |  |  |
| TV  | Vertical Stabilizer        | Page 2 |  |  |  |  |
| EC  | Engine Cowlings            | Page 2 |  |  |  |  |
| WG2 | Wing, Underside, Port      | Page 3 |  |  |  |  |
| WG3 | Wing, Underside, Starboard | Page 3 |  |  |  |  |
| WG1 | Wing, Upper                | Page 3 |  |  |  |  |
| WF  | Wing Fairings              | Page 3 |  |  |  |  |
| ΕI  | Engine Interiors           | Page 3 |  |  |  |  |
| MG  | Main Landing Gear          | Page 3 |  |  |  |  |
| NG  | Nose Landing Gear          | Page 3 |  |  |  |  |
| TH  | Horizontal Stabilizer      | Page 3 |  |  |  |  |