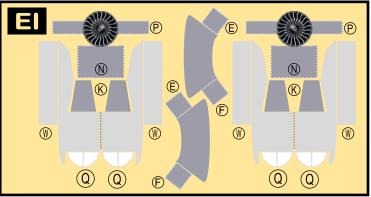

## 9GAIB19H11

Parts included in this package:

| FU  | Fuselage                   | Page 2 |
|-----|----------------------------|--------|
| WB  | Wing Box                   | Page 2 |
| TV  | Vertical Stabilizer        | Page 2 |
| EC  | Engine Cowlings            | Page 2 |
| WG2 | Wing, Underside, Port      | Page 3 |
| WG3 | Wing, Underside, Starboard | Page 3 |
| WG1 | Wing, Upper                | Page 3 |
| WF  | Wing Fairings              | Page 3 |
| ΕI  | Engine Interiors           | Page 3 |
| MG  | Main Landing Gear          | Page 3 |
| NG  | Nose Landing Gear          | Page 3 |
| TH  | Horizontal Stabilizer      | Page 3 |