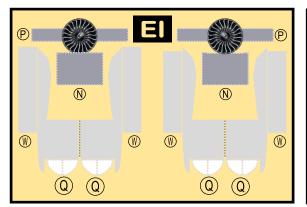

## 9GAIB19H11

Parts included in this package:

| FU  | Fuselage                   | Page 2 |
|-----|----------------------------|--------|
| WB  | Wing Box                   | Page 2 |
| TV  | Vertical Stabilizer        | Page 2 |
| EC  | Engine Cowlings            | Page 2 |
| WG2 | Wing, Underside, Port      | Page 3 |
| WG3 | Wing, Underside, Starboard | Page 3 |
| WG1 | Wing, Upper                | Page 3 |
| WF  | Wing Fairings              | Page 3 |
| ΕI  | Engine Interiors           | Page 3 |
| MG  | Main Landing Gear          | Page 3 |
| NG  | Nose Landing Gear          | Page 3 |
| TH  | Horizontal Stabilizer      | Page 3 |