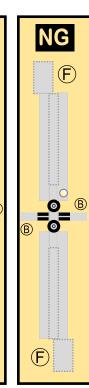

## 9GAIB19H11

Parts included in this package:

| FU  | Fuselage                   | Page 2 |
|-----|----------------------------|--------|
| WB  | Wing Box                   | Page 2 |
| TV  | Vertical Stabilizer        | Page 2 |
| EC  | Engine Cowlings            | Page 2 |
| WG2 | Wing, Underside, Port      | Page 3 |
| WG3 | Wing, Underside, Starboard | Page 3 |
| WG1 | Wing, Upper                | Page 3 |
| WF  | Wing Fairings              | Page 3 |
| ΕI  | Engine Interiors           | Page 3 |
| MG  | Main Landing Gear          | Page 3 |
| NG  | Nose Landing Gear          | Page 3 |
| TH  | Horizontal Stabilizer      | Page 3 |