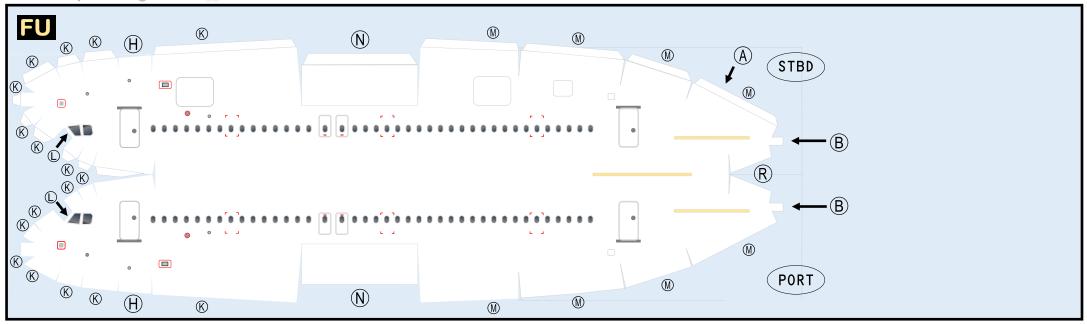

## 9GAIB19H11

Parts included in this package:

| FU  | Fuselage                   | Page 2 |
|-----|----------------------------|--------|
| WB  | Wing Box                   | Page 2 |
| TV  | Vertical Stabilizer        | Page 2 |
| EC  | Engine Cowlings            | Page 2 |
| WG2 | Wing, Underside, Port      | Page 3 |
| WG3 | Wing, Underside, Starboard | Page 3 |
| WG1 | Wing, Upper                | Page 3 |
| WF  | Wing Fairings              | Page 3 |
| ΕI  | Engine Interiors           | Page 3 |
| MG  | Main Landing Gear          | Page 3 |
| NG  | Nose Landing Gear          | Page 3 |
| TH  | Horizontal Stabilizer      | Page 3 |