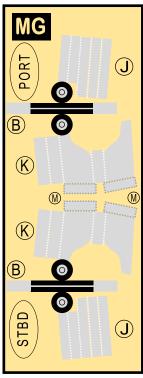

## 9GAIB19H11

Parts included in this package:

| FU  | Fuselage                   | Page 2 |
|-----|----------------------------|--------|
| WB  | Wing Box                   | Page 2 |
| TV  | Vertical Stabilizer        | Page 2 |
| EC  | Engine Cowlings            | Page 2 |
| WG2 | Wing, Underside, Port      | Page 3 |
| WG3 | Wing, Underside, Starboard | Page 3 |
| WG1 | Wing, Upper                | Page 3 |
| WF  | Wing Fairings              | Page 3 |
| ΕI  | Engine Interiors           | Page 3 |
| MG  | Main Landing Gear          | Page 3 |
| NG  | Nose Landing Gear          | Page 3 |
| TH  | Horizontal Stabilizer      | Page 3 |