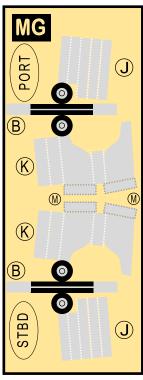

## 9GAIB19H12

Parts included in this package:

| FU  | Fuselage                   | Page 2 |
|-----|----------------------------|--------|
| WB  | Wing Box                   | Page 2 |
| TV  | Vertical Stabilizer        | Page 2 |
| EC  | Engine Cowlings            | Page 2 |
| WG2 | Wing, Underside, Port      | Page 3 |
| WG3 | Wing, Underside, Starboard | Page 3 |
| WG1 | Wing, Upper                | Page 3 |
| WF  | Wing Fairings              | Page 3 |
| ΕI  | Engine Interiors           | Page 3 |
| MG  | Main Landing Gear          | Page 3 |
| NG  | Nose Landing Gear          | Page 3 |
| TH  | Horizontal Stabilizer      | Page 3 |