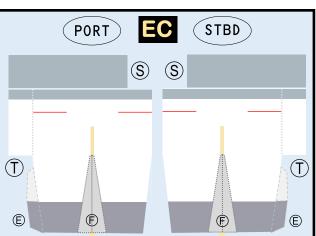

## 9GAIB19H12

Parts included in this package:

| FU  | Fuselage                   | Page 2 |
|-----|----------------------------|--------|
| WB  | Wing Box                   | Page 2 |
| TV  | Vertical Stabilizer        | Page 2 |
| EC  | Engine Cowlings            | Page 2 |
| WG2 | Wing, Underside, Port      | Page 3 |
| WG3 | Wing, Underside, Starboard | Page 3 |
| WG1 | Wing, Upper                | Page 3 |
| WF  | Wing Fairings              | Page 3 |
| ΕI  | Engine Interiors           | Page 3 |
| MG  | Main Landing Gear          | Page 3 |
| NG  | Nose Landing Gear          | Page 3 |
| TH  | Horizontal Stabilizer      | Page 3 |