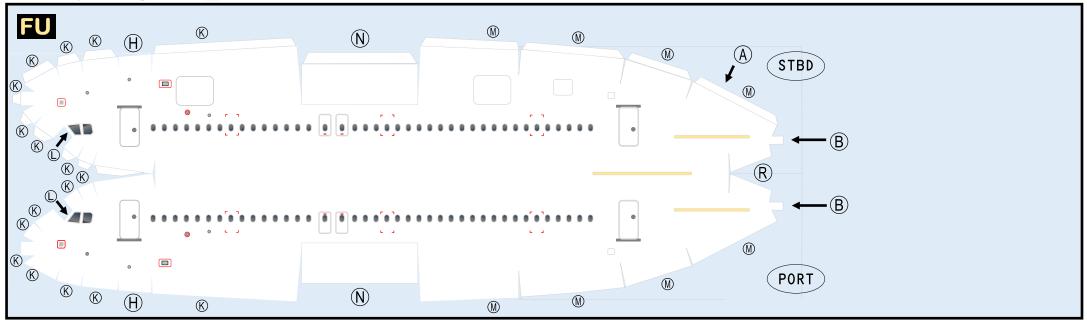

## 9GAIB19H12

Parts included in this package:

| FU  | Fuselage                   | Page 2 |
|-----|----------------------------|--------|
| WB  | Wing Box                   | Page 2 |
| TV  | Vertical Stabilizer        | Page 2 |
| EC  | Engine Cowlings            | Page 2 |
| WG2 | Wing, Underside, Port      | Page 3 |
| WG3 | Wing, Underside, Starboard | Page 3 |
| WG1 | Wing, Upper                | Page 3 |
| WF  | Wing Fairings              | Page 3 |
| ΕI  | Engine Interiors           | Page 3 |
| MG  | Main Landing Gear          | Page 3 |
| NG  | Nose Landing Gear          | Page 3 |
| TH  | Horizontal Stabilizer      | Page 3 |

## **AIRBUS A320-2WL / TEMPLATE**

9GAIB19H12

Paper-based scale model design system Copyright © 2019 — Airigami / Airline designs and logos are reproduced for Fair Use educational and informational purposes. USE OF THIS TEMPLATE FOR FINANCIAL GAIN IS PROHIBITED.