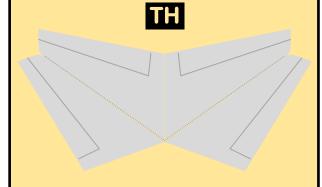

## 9GAIB19H12

Parts included in this package:

| FU  | Fuselage                   | Page 2 |
|-----|----------------------------|--------|
| WB  | Wing Box                   | Page 2 |
| TV  | Vertical Stabilizer        | Page 2 |
| EC  | Engine Cowlings            | Page 2 |
| WG2 | Wing, Underside, Port      | Page 3 |
| WG3 | Wing, Underside, Starboard | Page 3 |
| WG1 | Wing, Upper                | Page 3 |
| WF  | Wing Fairings              | Page 3 |
| ΕI  | Engine Interiors           | Page 3 |
| MG  | Main Landing Gear          | Page 3 |
| NG  | Nose Landing Gear          | Page 3 |
| TH  | Horizontal Stabilizer      | Page 3 |