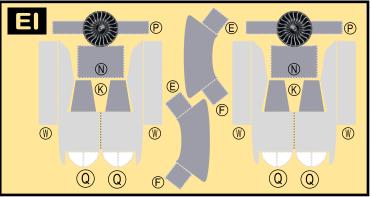

## 9GAIB19H12

Parts included in this package:

| FU  | Fuselage                   | Page 2 |
|-----|----------------------------|--------|
| WB  | Wing Box                   | Page 2 |
| TV  | Vertical Stabilizer        | Page 2 |
| EC  | Engine Cowlings            | Page 2 |
| WG2 | Wing, Underside, Port      | Page 3 |
| WG3 | Wing, Underside, Starboard | Page 3 |
| WG1 | Wing, Upper                | Page 3 |
| WF  | Wing Fairings              | Page 3 |
| ΕI  | Engine Interiors           | Page 3 |
| MG  | Main Landing Gear          | Page 3 |
| NG  | Nose Landing Gear          | Page 3 |
| TH  | Horizontal Stabilizer      | Page 3 |