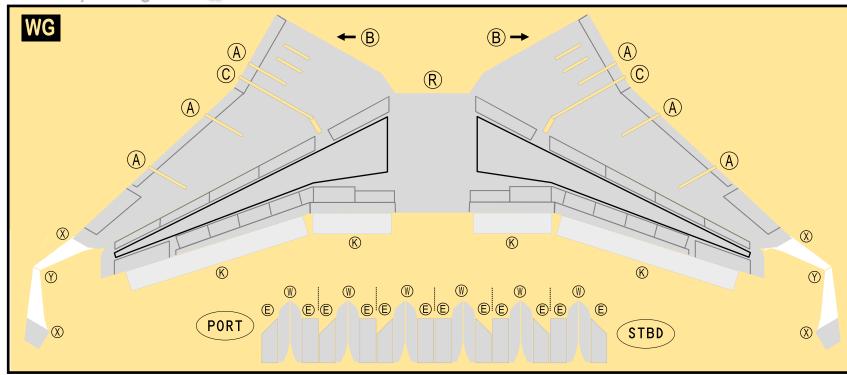

## 9GAIB19H12

Parts included in this package:

| FU  | Fuselage                   | Page 2 |
|-----|----------------------------|--------|
| WB  | Wing Box                   | Page 2 |
| TV  | Vertical Stabilizer        | Page 2 |
| EC  | Engine Cowlings            | Page 2 |
| WG2 | Wing, Underside, Port      | Page 3 |
| WG3 | Wing, Underside, Starboard | Page 3 |
| WG1 | Wing, Upper                | Page 3 |
| WF  | Wing Fairings              | Page 3 |
| ΕI  | Engine Interiors           | Page 3 |
| MG  | Main Landing Gear          | Page 3 |
| NG  | Nose Landing Gear          | Page 3 |
| TH  | Horizontal Stabilizer      | Page 3 |