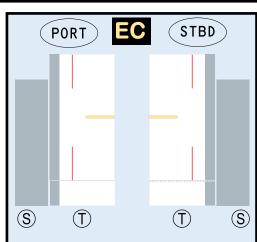

## 9GAIB19H12

Parts included in this package:

| FU  | Fuselage                   | Page 2 |
|-----|----------------------------|--------|
| WB  | Wing Box                   | Page 2 |
| TV  | Vertical Stabilizer        | Page 2 |
| EC  | Engine Cowlings            | Page 2 |
| WG2 | Wing, Underside, Port      | Page 3 |
| WG3 | Wing, Underside, Starboard | Page 3 |
| WG1 | Wing, Upper                | Page 3 |
| WF  | Wing Fairings              | Page 3 |
| ΕI  | Engine Interiors           | Page 3 |
| MG  | Main Landing Gear          | Page 3 |
| NG  | Nose Landing Gear          | Page 3 |
| TH  | Horizontal Stabilizer      | Page 3 |