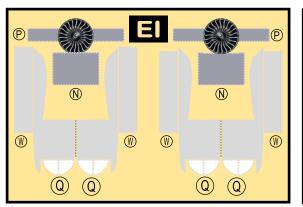

## 9GAIB19H12

Parts included in this package:

| FU  | Fuselage                   | Page 2 |
|-----|----------------------------|--------|
| WB  | Wing Box                   | Page 2 |
| TV  | Vertical Stabilizer        | Page 2 |
| EC  | Engine Cowlings            | Page 2 |
| WG2 | Wing, Underside, Port      | Page 3 |
| WG3 | Wing, Underside, Starboard | Page 3 |
| WG1 | Wing, Upper                | Page 3 |
| WF  | Wing Fairings              | Page 3 |
| ΕI  | Engine Interiors           | Page 3 |
| MG  | Main Landing Gear          | Page 3 |
| NG  | Nose Landing Gear          | Page 3 |
| TH  | Horizontal Stabilizer      | Page 3 |