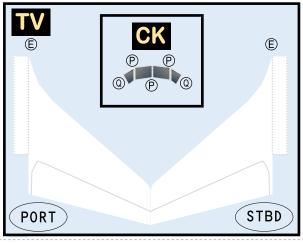

## 9GAIB19H12

Parts included in this package:

| FU  | Fuselage                   | Page 2 |
|-----|----------------------------|--------|
| WB  | Wing Box                   | Page 2 |
| TV  | Vertical Stabilizer        | Page 2 |
| EC  | Engine Cowlings            | Page 2 |
| WG2 | Wing, Underside, Port      | Page 3 |
| WG3 | Wing, Underside, Starboard | Page 3 |
| WG1 | Wing, Upper                | Page 3 |
| WF  | Wing Fairings              | Page 3 |
| ΕI  | Engine Interiors           | Page 3 |
| MG  | Main Landing Gear          | Page 3 |
| NG  | Nose Landing Gear          | Page 3 |
| TH  | Horizontal Stabilizer      | Page 3 |