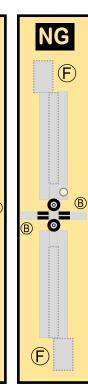

## 9GAIB19H12

Parts included in this package:

| FU  | Fuselage                   | Page 2 |
|-----|----------------------------|--------|
| WB  | Wing Box                   | Page 2 |
| TV  | Vertical Stabilizer        | Page 2 |
| EC  | Engine Cowlings            | Page 2 |
| WG2 | Wing, Underside, Port      | Page 3 |
| WG3 | Wing, Underside, Starboard | Page 3 |
| WG1 | Wing, Upper                | Page 3 |
| WF  | Wing Fairings              | Page 3 |
| ΕI  | Engine Interiors           | Page 3 |
| MG  | Main Landing Gear          | Page 3 |
| NG  | Nose Landing Gear          | Page 3 |
| TH  | Horizontal Stabilizer      | Page 3 |