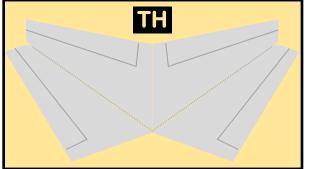

### 9GAIB19H14

Parts included in this package:

| FU  | Fuselage                   | Page 2 |
|-----|----------------------------|--------|
| WB  | Wing Box                   | Page 2 |
| TV  | Vertical Stabilizer        | Page 2 |
| EC  | Engine Cowlings            | Page 2 |
| WG2 | Wing, Underside, Port      | Page 3 |
| WG3 | Wing, Underside, Starboard | Page 3 |
| WG1 | Wing, Upper                | Page 3 |
| WF  | Wing Fairings              | Page 3 |
| ΕI  | Engine Interiors           | Page 3 |
| MG  | Main Landing Gear          | Page 3 |
| NG  | Nose Landing Gear          | Page 3 |
| TH  | Horizontal Stabilizer      | Page 3 |