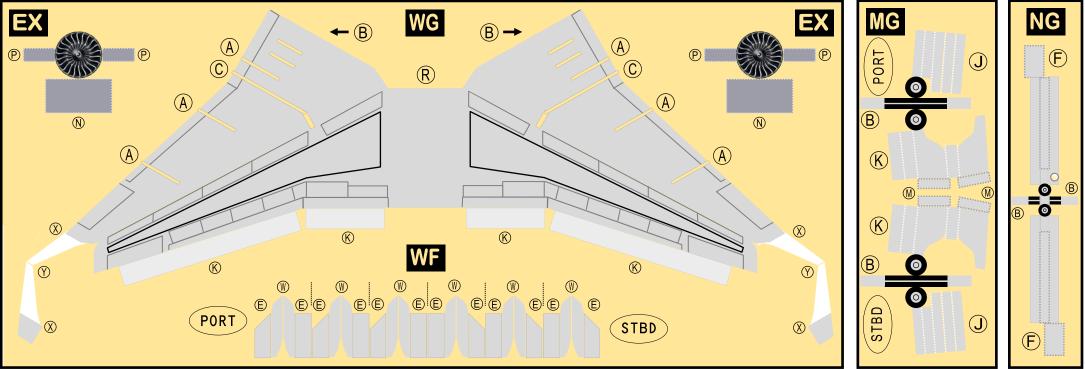

### 9GAIB19H14

Parts included in this package:

| FU  | Fuselage                   | Page 2 |
|-----|----------------------------|--------|
| WB  | Wing Box                   | Page 2 |
| TV  | Vertical Stabilizer        | Page 2 |
| EC  | Engine Cowlings            | Page 2 |
| WG2 | Wing, Underside, Port      | Page 3 |
| WG3 | Wing, Underside, Starboard | Page 3 |
| WG1 | Wing, Upper                | Page 3 |
| WF  | Wing Fairings              | Page 3 |
| ΕI  | Engine Interiors           | Page 3 |
| MG  | Main Landing Gear          | Page 3 |
| NG  | Nose Landing Gear          | Page 3 |
| TH  | Horizontal Stabilizer      | Page 3 |