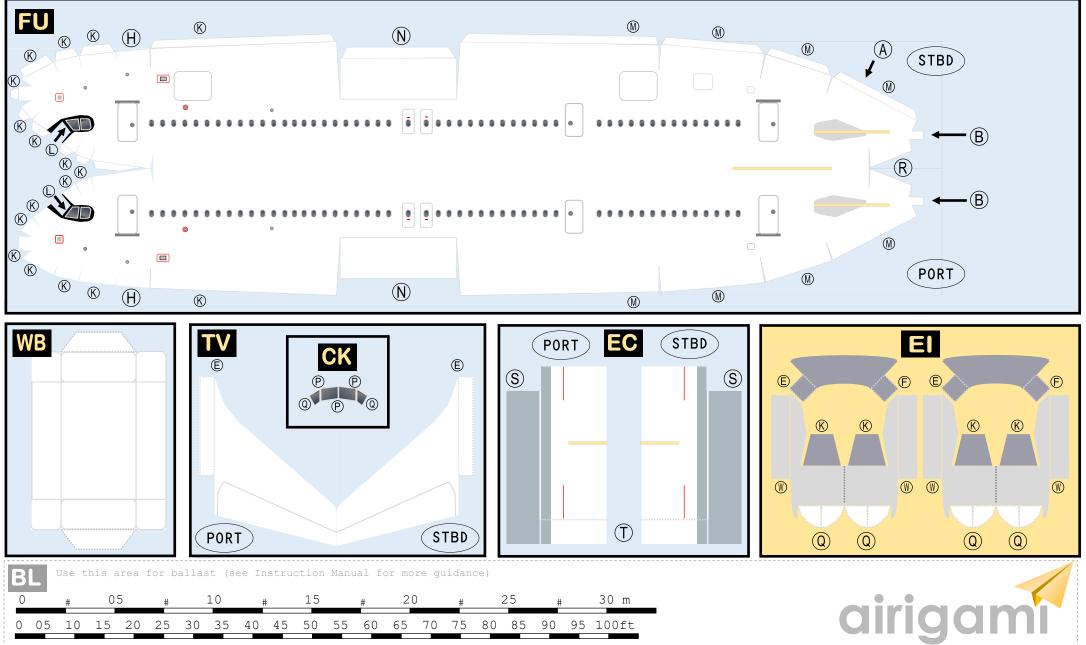

### 9GAIB19H14

Parts included in this package:

| FU  | Fuselage                   | Page 2 |
|-----|----------------------------|--------|
| WB  | Wing Box                   | Page 2 |
| TV  | Vertical Stabilizer        | Page 2 |
| EC  | Engine Cowlings            | Page 2 |
| WG2 | Wing, Underside, Port      | Page 3 |
| WG3 | Wing, Underside, Starboard | Page 3 |
| WG1 | Wing, Upper                | Page 3 |
| WF  | Wing Fairings              | Page 3 |
| ΕI  | Engine Interiors           | Page 3 |
| MG  | Main Landing Gear          | Page 3 |
| NG  | Nose Landing Gear          | Page 3 |
| TH  | Horizontal Stabilizer      | Page 3 |