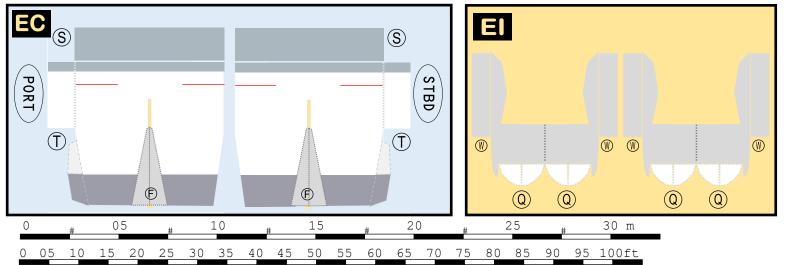

### 9GAIB19H14

Parts included in this package:

| FU  | Fuselage                   | Page 2 |
|-----|----------------------------|--------|
| WB  | Wing Box                   | Page 2 |
| TV  | Vertical Stabilizer        | Page 2 |
| EC  | Engine Cowlings            | Page 2 |
| WG2 | Wing, Underside, Port      | Page 3 |
| WG3 | Wing, Underside, Starboard | Page 3 |
| WG1 | Wing, Upper                | Page 3 |
| WF  | Wing Fairings              | Page 3 |
| ΕI  | Engine Interiors           | Page 3 |
| MG  | Main Landing Gear          | Page 3 |
| NG  | Nose Landing Gear          | Page 3 |
| TH  | Horizontal Stabilizer      | Page 3 |