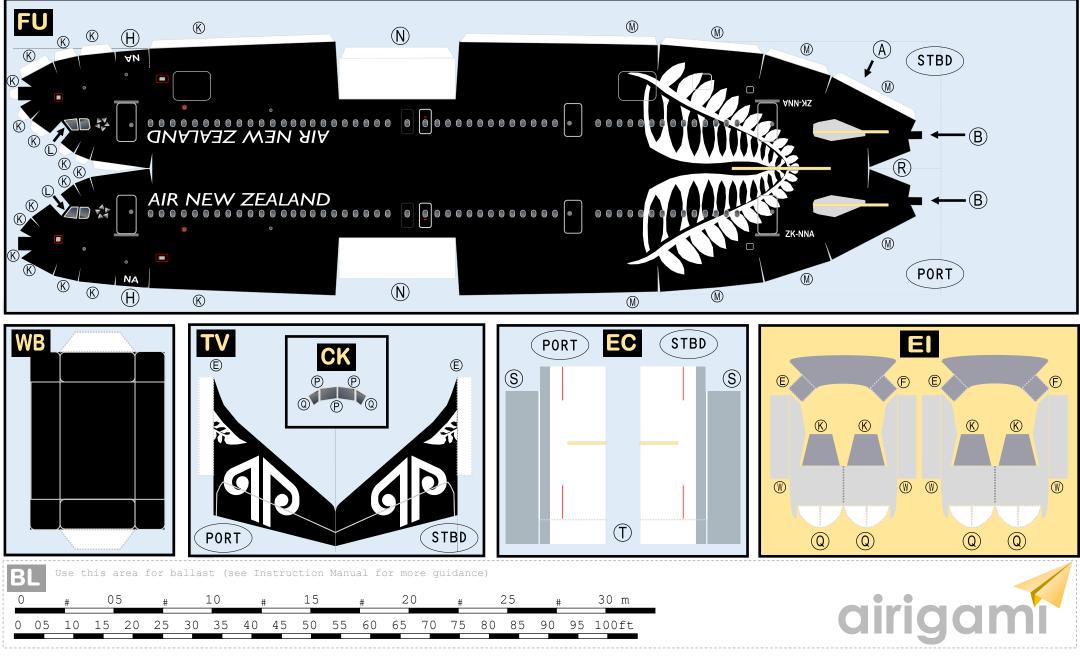

Parts included in this package:

| FU  | Fuselage                   | Page 2 |
|-----|----------------------------|--------|
| WB  | Wing Box                   | Page 2 |
| TV  | Vertical Stabilizer        | Page 2 |
| EC  | Engine Cowlings            | Page 2 |
| WG2 | Wing, Underside, Port      | Page 3 |
| WG3 | Wing, Underside, Starboard | Page 3 |
| WG1 | Wing, Upper                | Page 3 |
| WF  | Wing Fairings              | Page 3 |
| ΕI  | Engine Interiors           | Page 3 |
| MG  | Main Landing Gear          | Page 3 |
| NG  | Nose Landing Gear          | Page 3 |
| TH  | Horizontal Stabilizer      | Page 3 |

## INSTRUCTIONS

For instructions on how to build this model, refer to manual **INSTRUCTIONS 1A** 