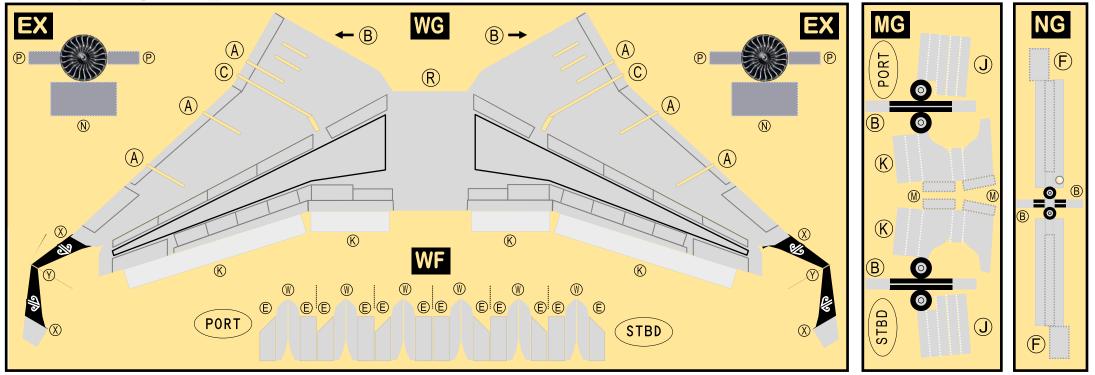

Parts included in this package:

| FU  | Fuselage                   | Page 2 |
|-----|----------------------------|--------|
| WB  | Wing Box                   | Page 2 |
| TV  | Vertical Stabilizer        | Page 2 |
| EC  | Engine Cowlings            | Page 2 |
| WG2 | Wing, Underside, Port      | Page 3 |
| WG3 | Wing, Underside, Starboard | Page 3 |
| WG1 | Wing, Upper                | Page 3 |
| WF  | Wing Fairings              | Page 3 |
| ΕI  | Engine Interiors           | Page 3 |
| MG  | Main Landing Gear          | Page 3 |
| NG  | Nose Landing Gear          | Page 3 |
| TH  | Horizontal Stabilizer      | Page 3 |