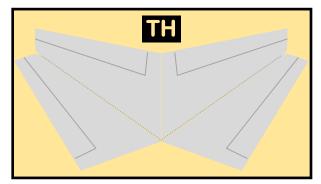

Parts included in this package:

| FU  | Fuselage                   | Page 2 |
|-----|----------------------------|--------|
| WB  | Wing Box                   | Page 2 |
| TV  | Vertical Stabilizer        | Page 2 |
| EC  | Engine Cowlings            | Page 2 |
| WG2 | Wing, Underside, Port      | Page 3 |
| WG3 | Wing, Underside, Starboard | Page 3 |
| WG1 | Wing, Upper                | Page 3 |
| WF  | Wing Fairings              | Page 3 |
| ΕI  | Engine Interiors           | Page 3 |
| MG  | Main Landing Gear          | Page 3 |
| NG  | Nose Landing Gear          | Page 3 |
| TH  | Horizontal Stabilizer      | Page 3 |