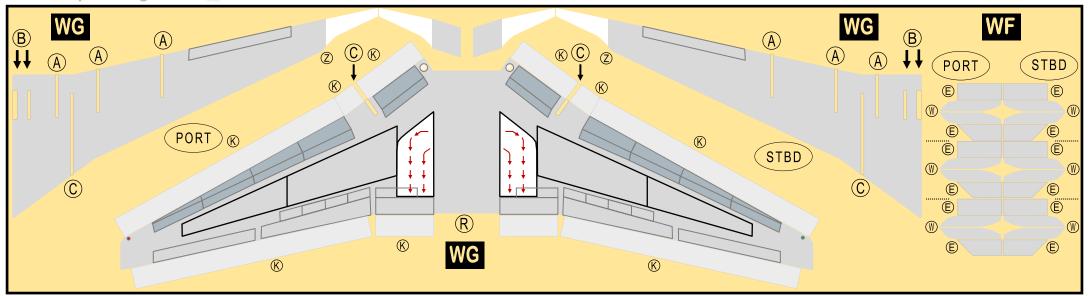

### 9GBOE18J00

Parts included in this package:

| FU  | Fuselage                   | Page 2 |
|-----|----------------------------|--------|
| WB  | Wing Box                   | Page 2 |
| TV  | Vertical Stabilizer        | Page 2 |
| TH  | Horizontal Stabilizer      | Page 2 |
| NG  | Nose Landing Gear          | Page 2 |
| WG2 | Wing, Underside, Port      | Page 3 |
| WG3 | Wing, Underside, Starboard | Page 3 |
| WG1 | Wing, Upper                | Page 3 |
| WF  | Wing Fairings              | Page 3 |
| ΕI  | Engine Interiors           | Page 3 |
| EC  | Engine Cowlings            | Page 3 |
| MG  | Main Landing Gear          | Page 3 |