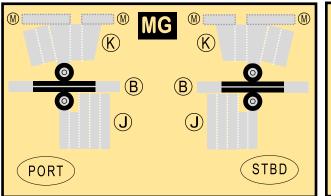

### 9GBOE18J00

Parts included in this package:

| FU  | Fuselage                   | Page 2 |
|-----|----------------------------|--------|
| WB  | Wing Box                   | Page 2 |
| TV  | Vertical Stabilizer        | Page 2 |
| TH  | Horizontal Stabilizer      | Page 2 |
| NG  | Nose Landing Gear          | Page 2 |
| WG2 | Wing, Underside, Port      | Page 3 |
| WG3 | Wing, Underside, Starboard | Page 3 |
| WG1 | Wing, Upper                | Page 3 |
| WF  | Wing Fairings              | Page 3 |
| ΕI  | Engine Interiors           | Page 3 |
| EC  | Engine Cowlings            | Page 3 |
| MG  | Main Landing Gear          | Page 3 |