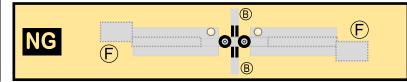

### 9GBOE18J00

Parts included in this package:

| FU  | Fuselage                   | Page 2 |
|-----|----------------------------|--------|
| WB  | Wing Box                   | Page 2 |
| TV  | Vertical Stabilizer        | Page 2 |
| TH  | Horizontal Stabilizer      | Page 2 |
| NG  | Nose Landing Gear          | Page 2 |
| WG2 | Wing, Underside, Port      | Page 3 |
| WG3 | Wing, Underside, Starboard | Page 3 |
| WG1 | Wing, Upper                | Page 3 |
| WF  | Wing Fairings              | Page 3 |
| ΕI  | Engine Interiors           | Page 3 |
| EC  | Engine Cowlings            | Page 3 |
| MG  | Main Landing Gear          | Page 3 |