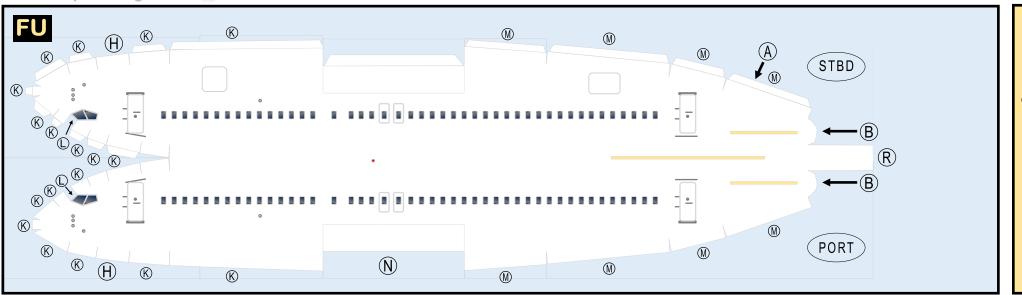

### 9GBOE18J00

Parts included in this package:

| FU  | Fuselage                   | Page 2 |
|-----|----------------------------|--------|
| WB  | Wing Box                   | Page 2 |
| TV  | Vertical Stabilizer        | Page 2 |
| TH  | Horizontal Stabilizer      | Page 2 |
| NG  | Nose Landing Gear          | Page 2 |
| WG2 | Wing, Underside, Port      | Page 3 |
| WG3 | Wing, Underside, Starboard | Page 3 |
| WG1 | Wing, Upper                | Page 3 |
| WF  | Wing Fairings              | Page 3 |
| ΕI  | Engine Interiors           | Page 3 |
| EC  | Engine Cowlings            | Page 3 |
| MG  | Main Landing Gear          | Page 3 |