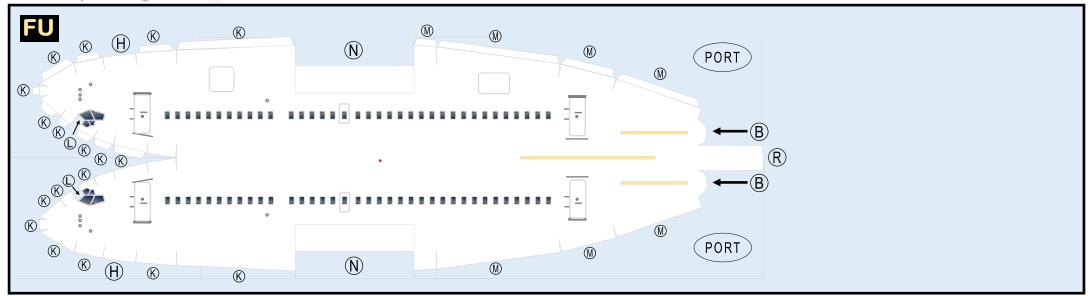

### 9GBOE19H17

Parts included in this package:

| FU  | Fuselage                   | Page 2 |
|-----|----------------------------|--------|
| WB  | Wing Box                   | Page 2 |
| TV  | Vertical Stabilizer        | Page 2 |
| TH  | Horizontal Stabilizer      | Page 2 |
| NG  | Nose Landing Gear          | Page 2 |
| WG2 | Wing, Underside, Port      | Page 3 |
| WG3 | Wing, Underside, Starboard | Page 3 |
| WG1 | Wing, Upper                | Page 3 |
| WF  | Wing Fairings              | Page 3 |
| ΕI  | Engine Interiors           | Page 3 |
| EC  | Engine Cowlings            | Page 3 |
| MG  | Main Landing Gear          | Page 3 |

# BOEING 737-300

For best results, we recommend that this package be printed on the following paper stocks:

Pages 2-3 Model Glossy 801bs

This is a genuine, official Airigami design. This design is provided free-ofcharge - you should never, ever pay for this design. However, we strongly urge you to consider donating to Airigami at www.papieravion.org. Airigami was established so that the joy of airline modeling can be available to everybody. Please consider making a donation of \$5, \$20, \$50 or whatever you can to help keep Airigami alive and, best of all, free.