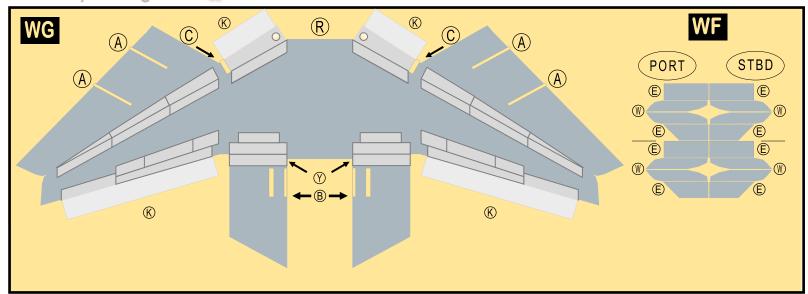

### 9GBOE19H17

Parts included in this package:

| FU  | Fuselage                   | Page 2 |
|-----|----------------------------|--------|
| WB  | Wing Box                   | Page 2 |
| TV  | Vertical Stabilizer        | Page 2 |
| TH  | Horizontal Stabilizer      | Page 2 |
| NG  | Nose Landing Gear          | Page 2 |
| WG2 | Wing, Underside, Port      | Page 3 |
| WG3 | Wing, Underside, Starboard | Page 3 |
| WG1 | Wing, Upper                | Page 3 |
| WF  | Wing Fairings              | Page 3 |
| ΕI  | Engine Interiors           | Page 3 |
| EC  | Engine Cowlings            | Page 3 |
| MG  | Main Landing Gear          | Page 3 |