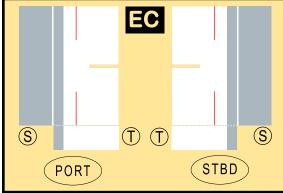

### 9GBOE19H17

Parts included in this package:

| FU  | Fuselage                   | Page 2 |
|-----|----------------------------|--------|
| WB  | Wing Box                   | Page 2 |
| TV  | Vertical Stabilizer        | Page 2 |
| TH  | Horizontal Stabilizer      | Page 2 |
| NG  | Nose Landing Gear          | Page 2 |
| WG2 | Wing, Underside, Port      | Page 3 |
| WG3 | Wing, Underside, Starboard | Page 3 |
| WG1 | Wing, Upper                | Page 3 |
| WF  | Wing Fairings              | Page 3 |
| ΕI  | Engine Interiors           | Page 3 |
| EC  | Engine Cowlings            | Page 3 |
| MG  | Main Landing Gear          | Page 3 |