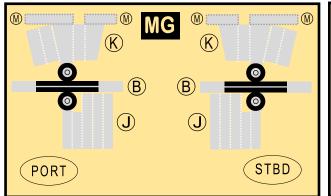

### 9GBOE19H17

Parts included in this package:

| FU  | Fuselage                   | Page 2 |
|-----|----------------------------|--------|
| WB  | Wing Box                   | Page 2 |
| TV  | Vertical Stabilizer        | Page 2 |
| TH  | Horizontal Stabilizer      | Page 2 |
| NG  | Nose Landing Gear          | Page 2 |
| WG2 | Wing, Underside, Port      | Page 3 |
| WG3 | Wing, Underside, Starboard | Page 3 |
| WG1 | Wing, Upper                | Page 3 |
| WF  | Wing Fairings              | Page 3 |
| ΕI  | Engine Interiors           | Page 3 |
| EC  | Engine Cowlings            | Page 3 |
| MG  | Main Landing Gear          | Page 3 |