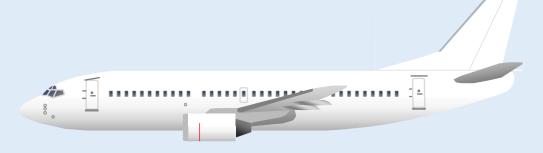

### 9GBOE19H17

Parts included in this package:

| FU  | Fuselage                   | Page 2 |
|-----|----------------------------|--------|
| WB  | Wing Box                   | Page 2 |
| TV  | Vertical Stabilizer        | Page 2 |
| TH  | Horizontal Stabilizer      | Page 2 |
| NG  | Nose Landing Gear          | Page 2 |
| WG2 | Wing, Underside, Port      | Page 3 |
| WG3 | Wing, Underside, Starboard | Page 3 |
| WG1 | Wing, Upper                | Page 3 |
| WF  | Wing Fairings              | Page 3 |
| ΕI  | Engine Interiors           | Page 3 |
| EC  | Engine Cowlings            | Page 3 |
| MG  | Main Landing Gear          | Page 3 |

# BOEING 737-300

For best results, we recommend that this package be printed on the following paper stocks:

Pages 2-3 Model Glossy 801bs

This is a genuine, official Airigami design. This design is provided free-ofcharge - you should never, ever pay for this design. However, we strongly urge you to consider donating to Airigami at www.papieravion.org. Airigami was established so that the joy of airline modeling can be available to everybody. Please consider making a donation of \$5, \$20, \$50 or whatever you can to help keep Airigami alive and, best of all, free.