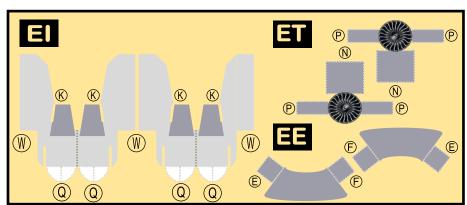

### 9GBOE19H17

Parts included in this package:

| FU  | Fuselage                   | Page 2 |
|-----|----------------------------|--------|
| WB  | Wing Box                   | Page 2 |
| TV  | Vertical Stabilizer        | Page 2 |
| TH  | Horizontal Stabilizer      | Page 2 |
| NG  | Nose Landing Gear          | Page 2 |
| WG2 | Wing, Underside, Port      | Page 3 |
| WG3 | Wing, Underside, Starboard | Page 3 |
| WG1 | Wing, Upper                | Page 3 |
| WF  | Wing Fairings              | Page 3 |
| ΕI  | Engine Interiors           | Page 3 |
| EC  | Engine Cowlings            | Page 3 |
| MG  | Main Landing Gear          | Page 3 |