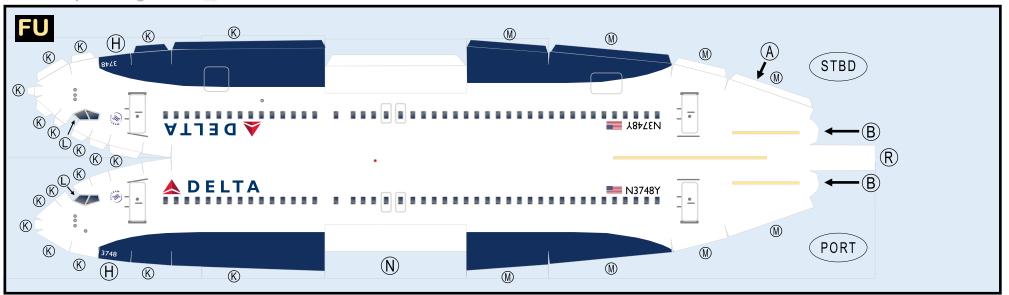

### 9GDLA19H03

Parts included in this package:

| FU  | Fuselage                   | Page 2 |
|-----|----------------------------|--------|
| WB  | Wing Box                   | Page 2 |
| TV  | Vertical Stabilizer        | Page 2 |
| TH  | Horizontal Stabilizer      | Page 2 |
| NG  | Nose Landing Gear          | Page 2 |
| WG2 | Wing, Underside, Port      | Page 3 |
| WG3 | Wing, Underside, Starboard | Page 3 |
| WG1 | Wing, Upper                | Page 3 |
| WF  | Wing Fairings              | Page 3 |
| ΕI  | Engine Interiors           | Page 3 |
| EC  | Engine Cowlings            | Page 3 |
| MG  | Main Landing Gear          | Page 3 |

## **BOEING 737-8WL / DELTA AIRLINES**

9GDLA19H03

Paper-based scale model design system Copyright © 2019 — Airigami / Airline designs and logos are reproduced for Fair Use educational and informational purposes. USE OF THIS TEMPLATE FOR FINANCIAL GAIN IS PROHIBITED.