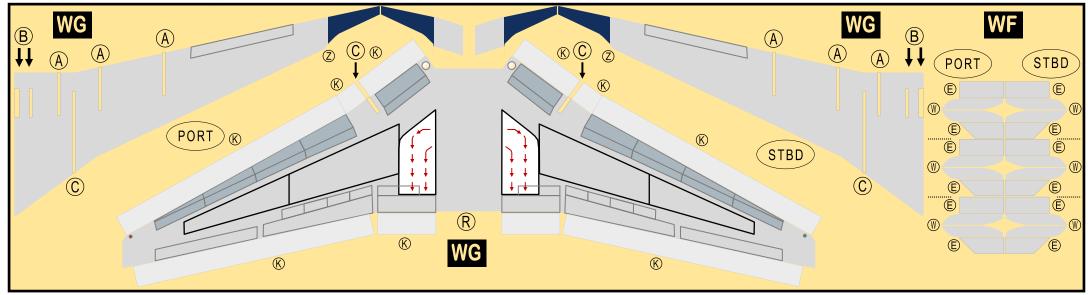

### 9GDLA19H03

Parts included in this package:

| FU  | Fuselage                   | Page 2 |
|-----|----------------------------|--------|
| WB  | Wing Box                   | Page 2 |
| TV  | Vertical Stabilizer        | Page 2 |
| TH  | Horizontal Stabilizer      | Page 2 |
| NG  | Nose Landing Gear          | Page 2 |
| WG2 | Wing, Underside, Port      | Page 3 |
| WG3 | Wing, Underside, Starboard | Page 3 |
| WG1 | Wing, Upper                | Page 3 |
| WF  | Wing Fairings              | Page 3 |
| ΕI  | Engine Interiors           | Page 3 |
| EC  | Engine Cowlings            | Page 3 |
| MG  | Main Landing Gear          | Page 3 |

# BOEING 737-800

For best results, we recommend that this package be printed on the following paper stocks:

Pages 2-3 Model Glossy 801bs

This is a genuine, official Airigami design. This design is provided free-ofcharge - you should never, ever pay for this design. However, we strongly urge you to consider donating to Airigami at www.papieravion.org. Airigami was established so that the joy of airline modeling can be available to everybody. Please consider making a donation of \$5, \$20, \$50 or whatever you can to help keep Airigami alive and, best of all, free.