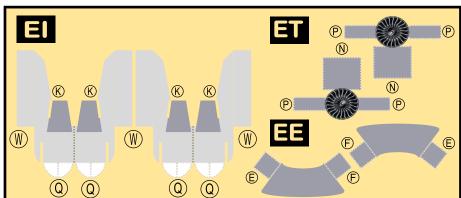

### 9GDLA19H03

Parts included in this package:

| FU  | Fuselage                   | Page 2 |
|-----|----------------------------|--------|
| WB  | Wing Box                   | Page 2 |
| TV  | Vertical Stabilizer        | Page 2 |
| TH  | Horizontal Stabilizer      | Page 2 |
| NG  | Nose Landing Gear          | Page 2 |
| WG2 | Wing, Underside, Port      | Page 3 |
| WG3 | Wing, Underside, Starboard | Page 3 |
| WG1 | Wing, Upper                | Page 3 |
| WF  | Wing Fairings              | Page 3 |
| ΕI  | Engine Interiors           | Page 3 |
| EC  | Engine Cowlings            | Page 3 |
| MG  | Main Landing Gear          | Page 3 |