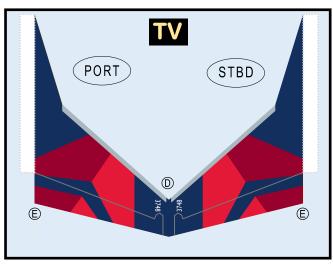

### 9GDLA19H03

Parts included in this package:

| FU  | Fuselage                   | Page 2 |
|-----|----------------------------|--------|
| WB  | Wing Box                   | Page 2 |
| TV  | Vertical Stabilizer        | Page 2 |
| TH  | Horizontal Stabilizer      | Page 2 |
| NG  | Nose Landing Gear          | Page 2 |
| WG2 | Wing, Underside, Port      | Page 3 |
| WG3 | Wing, Underside, Starboard | Page 3 |
| WG1 | Wing, Upper                | Page 3 |
| WF  | Wing Fairings              | Page 3 |
| ΕI  | Engine Interiors           | Page 3 |
| EC  | Engine Cowlings            | Page 3 |
| MG  | Main Landing Gear          | Page 3 |

# BOEING 737-800

For best results, we recommend that this package be printed on the following paper stocks:

Pages 2-3 Model Glossy 801bs

This is a genuine, official Airigami design. This design is provided free-ofcharge - you should never, ever pay for this design. However, we strongly urge you to consider donating to Airigami at www.papieravion.org. Airigami was established so that the joy of airline modeling can be available to everybody. Please consider making a donation of \$5, \$20, \$50 or whatever you can to help keep Airigami alive and, best of all, free.