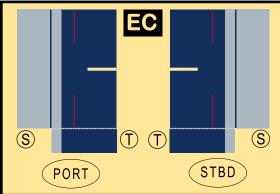

### 9GDLA19H03

Parts included in this package:

| FU  | Fuselage                   | Page 2 |
|-----|----------------------------|--------|
| WB  | Wing Box                   | Page 2 |
| TV  | Vertical Stabilizer        | Page 2 |
| TH  | Horizontal Stabilizer      | Page 2 |
| NG  | Nose Landing Gear          | Page 2 |
| WG2 | Wing, Underside, Port      | Page 3 |
| WG3 | Wing, Underside, Starboard | Page 3 |
| WG1 | Wing, Upper                | Page 3 |
| WF  | Wing Fairings              | Page 3 |
| ΕI  | Engine Interiors           | Page 3 |
| EC  | Engine Cowlings            | Page 3 |
| MG  | Main Landing Gear          | Page 3 |