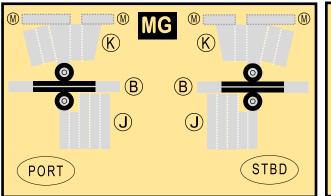

### 9GDLA19H03

Parts included in this package:

| FU  | Fuselage                   | Page 2 |
|-----|----------------------------|--------|
| WB  | Wing Box                   | Page 2 |
| TV  | Vertical Stabilizer        | Page 2 |
| TH  | Horizontal Stabilizer      | Page 2 |
| NG  | Nose Landing Gear          | Page 2 |
| WG2 | Wing, Underside, Port      | Page 3 |
| WG3 | Wing, Underside, Starboard | Page 3 |
| WG1 | Wing, Upper                | Page 3 |
| WF  | Wing Fairings              | Page 3 |
| ΕI  | Engine Interiors           | Page 3 |
| EC  | Engine Cowlings            | Page 3 |
| MG  | Main Landing Gear          | Page 3 |