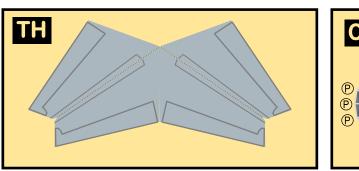

### 9GDLH19H07

Parts included in this package:

| FU  | Fuselage                   | Page   | 2 |  |  |  |
|-----|----------------------------|--------|---|--|--|--|
| WB  | Wing Box                   | Page 2 |   |  |  |  |
| TV  | Vertical Stabilizer        | Page   | 2 |  |  |  |
| TH  | Horizontal Stabilizer      | Page 2 |   |  |  |  |
| NG  | Nose Landing Gear          | Page 2 |   |  |  |  |
| WG2 | Wing, Underside, Port      | Page   | 3 |  |  |  |
| WG3 | Wing, Underside, Starboard | Page   | 3 |  |  |  |
| WG1 | Wing, Upper                | Page   | 3 |  |  |  |
| WF  | Wing Fairings              | Page   | 3 |  |  |  |
| ΕI  | Engine Interiors           | Page   | 3 |  |  |  |
| EC  | Engine Cowlings            | Page   | 3 |  |  |  |
| MG  | Main Landing Gear          | Page   | 3 |  |  |  |