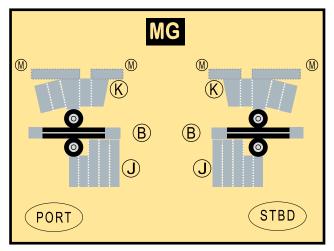

### 9GDLH19H07

Parts included in this package:

| FU  | Fuselage                   | Page   | 2 |  |  |  |
|-----|----------------------------|--------|---|--|--|--|
| WB  | Wing Box                   | Page 2 |   |  |  |  |
| TV  | Vertical Stabilizer        | Page   | 2 |  |  |  |
| TH  | Horizontal Stabilizer      | Page 2 |   |  |  |  |
| NG  | Nose Landing Gear          | Page 2 |   |  |  |  |
| WG2 | Wing, Underside, Port      | Page   | 3 |  |  |  |
| WG3 | Wing, Underside, Starboard | Page   | 3 |  |  |  |
| WG1 | Wing, Upper                | Page   | 3 |  |  |  |
| WF  | Wing Fairings              | Page   | 3 |  |  |  |
| ΕI  | Engine Interiors           | Page   | 3 |  |  |  |
| EC  | Engine Cowlings            | Page   | 3 |  |  |  |
| MG  | Main Landing Gear          | Page   | 3 |  |  |  |