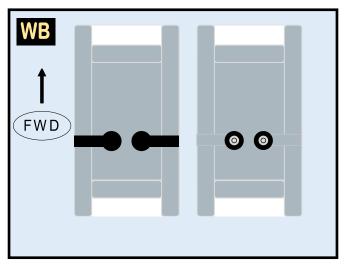

### 9GDLH19H07

Parts included in this package:

| FU  | Fuselage                   | Page   | 2 |  |  |  |
|-----|----------------------------|--------|---|--|--|--|
| WB  | Wing Box                   | Page 2 |   |  |  |  |
| TV  | Vertical Stabilizer        | Page   | 2 |  |  |  |
| TH  | Horizontal Stabilizer      | Page 2 |   |  |  |  |
| NG  | Nose Landing Gear          | Page 2 |   |  |  |  |
| WG2 | Wing, Underside, Port      | Page   | 3 |  |  |  |
| WG3 | Wing, Underside, Starboard | Page   | 3 |  |  |  |
| WG1 | Wing, Upper                | Page   | 3 |  |  |  |
| WF  | Wing Fairings              | Page   | 3 |  |  |  |
| ΕI  | Engine Interiors           | Page   | 3 |  |  |  |
| EC  | Engine Cowlings            | Page   | 3 |  |  |  |
| MG  | Main Landing Gear          | Page   | 3 |  |  |  |