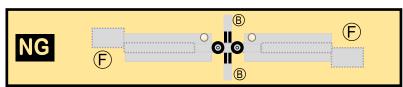

### 9GDLH19H07

Parts included in this package:

| FU  | Fuselage                   | Page   | 2 |  |  |  |
|-----|----------------------------|--------|---|--|--|--|
| WB  | Wing Box                   | Page 2 |   |  |  |  |
| TV  | Vertical Stabilizer        | Page   | 2 |  |  |  |
| TH  | Horizontal Stabilizer      | Page 2 |   |  |  |  |
| NG  | Nose Landing Gear          | Page 2 |   |  |  |  |
| WG2 | Wing, Underside, Port      | Page   | 3 |  |  |  |
| WG3 | Wing, Underside, Starboard | Page   | 3 |  |  |  |
| WG1 | Wing, Upper                | Page   | 3 |  |  |  |
| WF  | Wing Fairings              | Page   | 3 |  |  |  |
| ΕI  | Engine Interiors           | Page   | 3 |  |  |  |
| EC  | Engine Cowlings            | Page   | 3 |  |  |  |
| MG  | Main Landing Gear          | Page   | 3 |  |  |  |