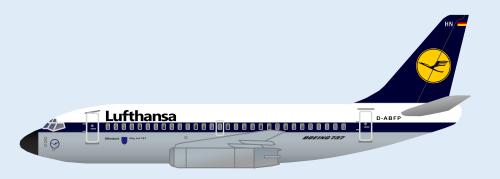

## **LUFTHANSA**

# BOEING 737-200

For best results, we recommend that this package be printed on the following paper stocks:

Pages 2-3 Model Glossy 801bs

This is a genuine, official Airigami design. This design is provided free-ofcharge - you should never, ever pay for this design. However, we strongly urge you to consider donating to Airigami at www.papieravion.org. Airigami was established so that the joy of airline modeling can be available to everybody. Please consider making a donation of \$5, \$20, \$50 or whatever you can to help keep Airigami alive and, best of all, free.

### **BOEING 737-200 / LUFTHANSA**

9GDLH19H07

Paper-based scale model design system Copyright © 2019 — Airigami / Airline designs and logos are reproduced for Fair Use educational and informational purposes. USE OF THIS LUFTHANSA FOR FINANCIAL GAIN IS PROHIBITED.