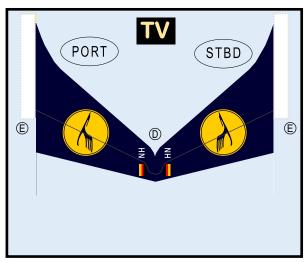

### 9GDLH19H07

Parts included in this package:

| FU  | Fuselage                   | Page   | 2 |  |  |  |
|-----|----------------------------|--------|---|--|--|--|
| WB  | Wing Box                   | Page 2 |   |  |  |  |
| TV  | Vertical Stabilizer        | Page   | 2 |  |  |  |
| TH  | Horizontal Stabilizer      | Page 2 |   |  |  |  |
| NG  | Nose Landing Gear          | Page 2 |   |  |  |  |
| WG2 | Wing, Underside, Port      | Page   | 3 |  |  |  |
| WG3 | Wing, Underside, Starboard | Page   | 3 |  |  |  |
| WG1 | Wing, Upper                | Page   | 3 |  |  |  |
| WF  | Wing Fairings              | Page   | 3 |  |  |  |
| ΕI  | Engine Interiors           | Page   | 3 |  |  |  |
| EC  | Engine Cowlings            | Page   | 3 |  |  |  |
| MG  | Main Landing Gear          | Page   | 3 |  |  |  |