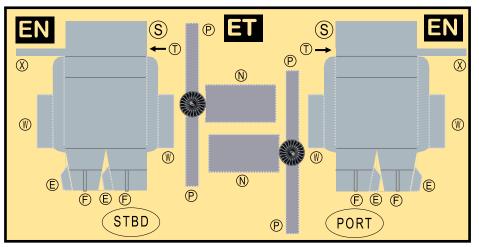

### 9GDLH19H07

Parts included in this package:

| FU  | Fuselage                   | Page   | 2 |  |  |  |
|-----|----------------------------|--------|---|--|--|--|
| WB  | Wing Box                   | Page 2 |   |  |  |  |
| TV  | Vertical Stabilizer        | Page   | 2 |  |  |  |
| TH  | Horizontal Stabilizer      | Page 2 |   |  |  |  |
| NG  | Nose Landing Gear          | Page 2 |   |  |  |  |
| WG2 | Wing, Underside, Port      | Page   | 3 |  |  |  |
| WG3 | Wing, Underside, Starboard | Page   | 3 |  |  |  |
| WG1 | Wing, Upper                | Page   | 3 |  |  |  |
| WF  | Wing Fairings              | Page   | 3 |  |  |  |
| ΕI  | Engine Interiors           | Page   | 3 |  |  |  |
| EC  | Engine Cowlings            | Page   | 3 |  |  |  |
| MG  | Main Landing Gear          | Page   | 3 |  |  |  |