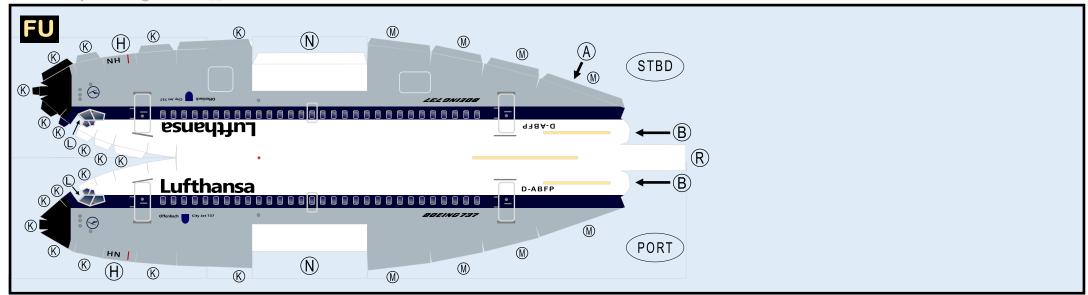

## **LUFTHANSA**

### 9GDLH19H07

Parts included in this package:

| FU  | Fuselage                   | Page   | 2 |  |  |  |
|-----|----------------------------|--------|---|--|--|--|
| WB  | Wing Box                   | Page 2 |   |  |  |  |
| TV  | Vertical Stabilizer        | Page   | 2 |  |  |  |
| TH  | Horizontal Stabilizer      | Page 2 |   |  |  |  |
| NG  | Nose Landing Gear          | Page 2 |   |  |  |  |
| WG2 | Wing, Underside, Port      | Page   | 3 |  |  |  |
| WG3 | Wing, Underside, Starboard | Page   | 3 |  |  |  |
| WG1 | Wing, Upper                | Page   | 3 |  |  |  |
| WF  | Wing Fairings              | Page   | 3 |  |  |  |
| ΕI  | Engine Interiors           | Page   | 3 |  |  |  |
| EC  | Engine Cowlings            | Page   | 3 |  |  |  |
| MG  | Main Landing Gear          | Page   | 3 |  |  |  |

### **BOEING 737-200 / LUFTHANSA**

9GDLH19H07

Paper-based scale model design system Copyright © 2019 — Airigami / Airline designs and logos are reproduced for Fair Use educational and informational purposes. USE OF THIS LUFTHANSA FOR FINANCIAL GAIN IS PROHIBITED.