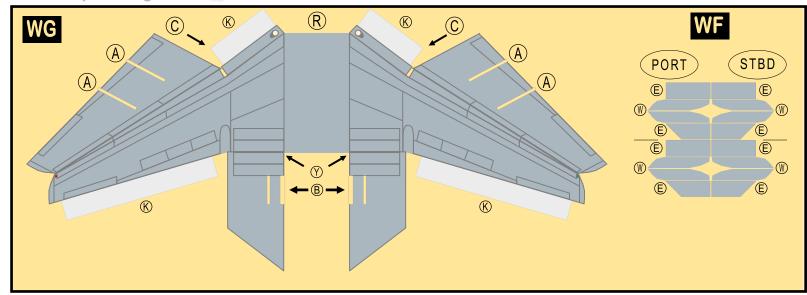

### 9GDLH19H07

Parts included in this package:

| FU  | Fuselage                   | Page   | 2 |  |  |  |
|-----|----------------------------|--------|---|--|--|--|
| WB  | Wing Box                   | Page 2 |   |  |  |  |
| TV  | Vertical Stabilizer        | Page   | 2 |  |  |  |
| TH  | Horizontal Stabilizer      | Page 2 |   |  |  |  |
| NG  | Nose Landing Gear          | Page 2 |   |  |  |  |
| WG2 | Wing, Underside, Port      | Page   | 3 |  |  |  |
| WG3 | Wing, Underside, Starboard | Page   | 3 |  |  |  |
| WG1 | Wing, Upper                | Page   | 3 |  |  |  |
| WF  | Wing Fairings              | Page   | 3 |  |  |  |
| ΕI  | Engine Interiors           | Page   | 3 |  |  |  |
| EC  | Engine Cowlings            | Page   | 3 |  |  |  |
| MG  | Main Landing Gear          | Page   | 3 |  |  |  |