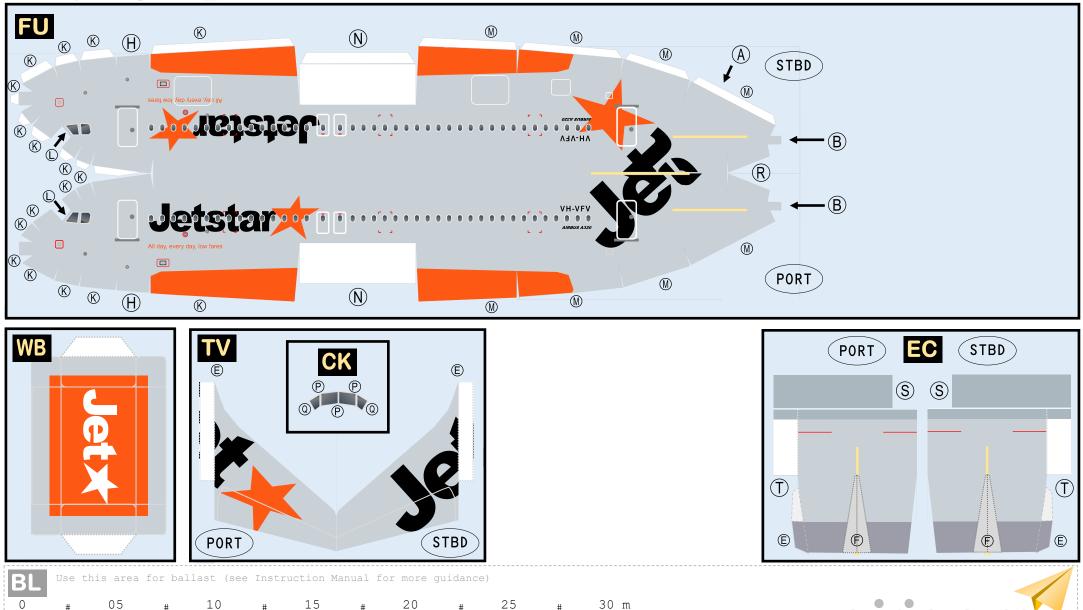

## 9GJST19H16

Parts included in this package:

| FU  | Fuselage                   | Page 2 |
|-----|----------------------------|--------|
| WB  | Wing Box                   | Page 2 |
| TV  | Vertical Stabilizer        | Page 2 |
| EC  | Engine Cowlings            | Page 2 |
| WG2 | Wing, Underside, Port      | Page 3 |
| WG3 | Wing, Underside, Starboard | Page 3 |
| WG1 | Wing, Upper                | Page 3 |
| WF  | Wing Fairings              | Page 3 |
| ΕI  | Engine Interiors           | Page 3 |
| MG  | Main Landing Gear          | Page 3 |
| NG  | Nose Landing Gear          | Page 3 |
| TH  | Horizontal Stabilizer      | Page 3 |