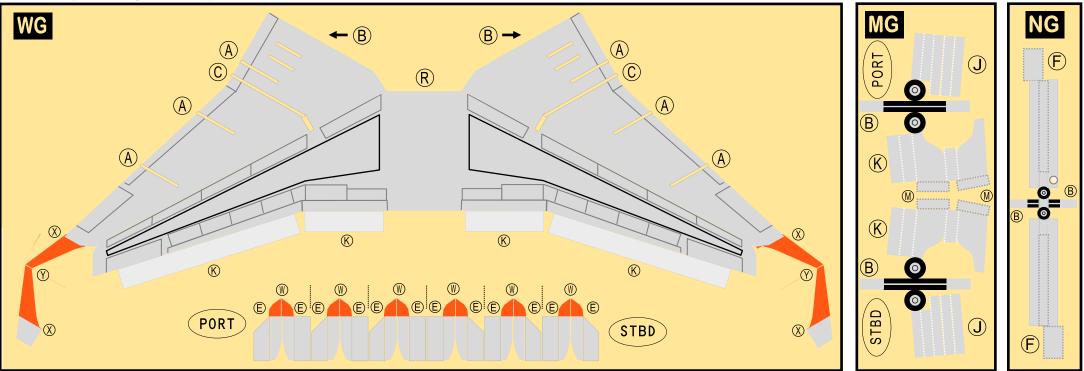

## 9GJST19H16

Parts included in this package:

| FU  | Fuselage                   | Page 2 |
|-----|----------------------------|--------|
| WB  | Wing Box                   | Page 2 |
| TV  | Vertical Stabilizer        | Page 2 |
| EC  | Engine Cowlings            | Page 2 |
| WG2 | Wing, Underside, Port      | Page 3 |
| WG3 | Wing, Underside, Starboard | Page 3 |
| WG1 | Wing, Upper                | Page 3 |
| WF  | Wing Fairings              | Page 3 |
| ΕI  | Engine Interiors           | Page 3 |
| MG  | Main Landing Gear          | Page 3 |
| NG  | Nose Landing Gear          | Page 3 |
| TH  | Horizontal Stabilizer      | Page 3 |