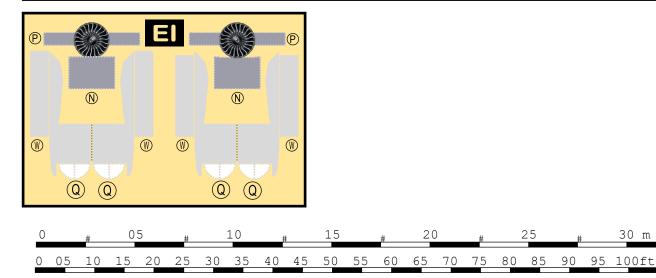

## 9GJST19H16

Parts included in this package:

| FU  | Fuselage                   | Page 2 |
|-----|----------------------------|--------|
| WB  | Wing Box                   | Page 2 |
| TV  | Vertical Stabilizer        | Page 2 |
| EC  | Engine Cowlings            | Page 2 |
| WG2 | Wing, Underside, Port      | Page 3 |
| WG3 | Wing, Underside, Starboard | Page 3 |
| WG1 | Wing, Upper                | Page 3 |
| WF  | Wing Fairings              | Page 3 |
| ΕI  | Engine Interiors           | Page 3 |
| MG  | Main Landing Gear          | Page 3 |
| NG  | Nose Landing Gear          | Page 3 |
| TH  | Horizontal Stabilizer      | Page 3 |