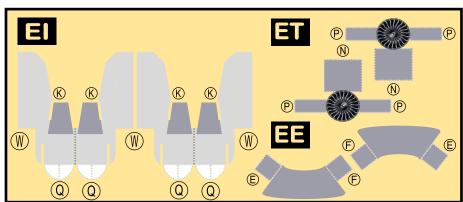

### 9GNYA19H18

Parts included in this package:

| FU  | Fuselage                   | Page 2 |
|-----|----------------------------|--------|
| WB  | Wing Box                   | Page 2 |
| TV  | Vertical Stabilizer        | Page 2 |
| TH  | Horizontal Stabilizer      | Page 2 |
| NG  | Nose Landing Gear          | Page 2 |
| WG2 | Wing, Underside, Port      | Page 3 |
| WG3 | Wing, Underside, Starboard | Page 3 |
| WG1 | Wing, Upper                | Page 3 |
| WF  | Wing Fairings              | Page 3 |
| ΕI  | Engine Interiors           | Page 3 |
| EC  | Engine Cowlings            | Page 3 |
| MG  | Main Landing Gear          | Page 3 |