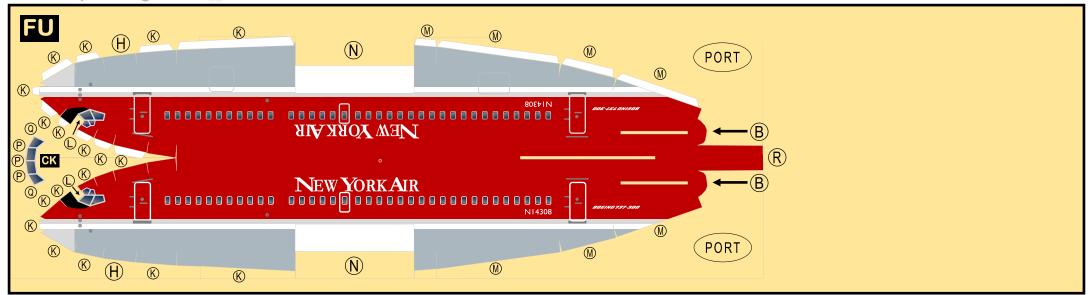

### 9GNYA19H18

Parts included in this package:

| FU  | Fuselage                   | Page 2 |
|-----|----------------------------|--------|
| WB  | Wing Box                   | Page 2 |
| TV  | Vertical Stabilizer        | Page 2 |
| TH  | Horizontal Stabilizer      | Page 2 |
| NG  | Nose Landing Gear          | Page 2 |
| WG2 | Wing, Underside, Port      | Page 3 |
| WG3 | Wing, Underside, Starboard | Page 3 |
| WG1 | Wing, Upper                | Page 3 |
| WF  | Wing Fairings              | Page 3 |
| ΕI  | Engine Interiors           | Page 3 |
| EC  | Engine Cowlings            | Page 3 |
| MG  | Main Landing Gear          | Page 3 |