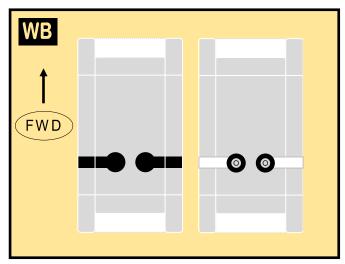

### 9GNYA19H18

Parts included in this package:

| FU  | Fuselage                   | Page 2 |
|-----|----------------------------|--------|
| WB  | Wing Box                   | Page 2 |
| TV  | Vertical Stabilizer        | Page 2 |
| TH  | Horizontal Stabilizer      | Page 2 |
| NG  | Nose Landing Gear          | Page 2 |
| WG2 | Wing, Underside, Port      | Page 3 |
| WG3 | Wing, Underside, Starboard | Page 3 |
| WG1 | Wing, Upper                | Page 3 |
| WF  | Wing Fairings              | Page 3 |
| ΕI  | Engine Interiors           | Page 3 |
| EC  | Engine Cowlings            | Page 3 |
| MG  | Main Landing Gear          | Page 3 |

| BL   | Use t | his a | area | for b | allas | st (s | ee In | stru | ction | Manu | al fo | or mo | re gu | ıidan | ce) |    |    |    |       |
|------|-------|-------|------|-------|-------|-------|-------|------|-------|------|-------|-------|-------|-------|-----|----|----|----|-------|
| 0    | #     | 0     | 5    | #     |       | 10    | ŧ     | ŧ    | 15    |      | #     | 2(    | )     | #     |     | 25 | #  |    | 30 m  |
| 0 05 | 10    | 15    | 20   | 25    | 30    | 35    | 40    | 45   | 50    | 55   | 60    | 65    | 70    | 75    | 80  | 85 | 90 | 95 | 100ft |