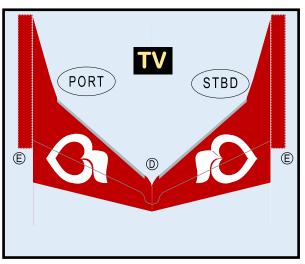

### 9GNYA19H18

Parts included in this package:

| FU  | Fuselage                   | Page 2 |
|-----|----------------------------|--------|
| WB  | Wing Box                   | Page 2 |
| TV  | Vertical Stabilizer        | Page 2 |
| TH  | Horizontal Stabilizer      | Page 2 |
| NG  | Nose Landing Gear          | Page 2 |
| WG2 | Wing, Underside, Port      | Page 3 |
| WG3 | Wing, Underside, Starboard | Page 3 |
| WG1 | Wing, Upper                | Page 3 |
| WF  | Wing Fairings              | Page 3 |
| ΕI  | Engine Interiors           | Page 3 |
| EC  | Engine Cowlings            | Page 3 |
| MG  | Main Landing Gear          | Page 3 |