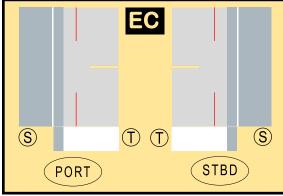

### 9GNYA19H18

Parts included in this package:

| FU  | Fuselage                   | Page 2 |
|-----|----------------------------|--------|
| WB  | Wing Box                   | Page 2 |
| TV  | Vertical Stabilizer        | Page 2 |
| TH  | Horizontal Stabilizer      | Page 2 |
| NG  | Nose Landing Gear          | Page 2 |
| WG2 | Wing, Underside, Port      | Page 3 |
| WG3 | Wing, Underside, Starboard | Page 3 |
| WG1 | Wing, Upper                | Page 3 |
| WF  | Wing Fairings              | Page 3 |
| ΕI  | Engine Interiors           | Page 3 |
| EC  | Engine Cowlings            | Page 3 |
| MG  | Main Landing Gear          | Page 3 |