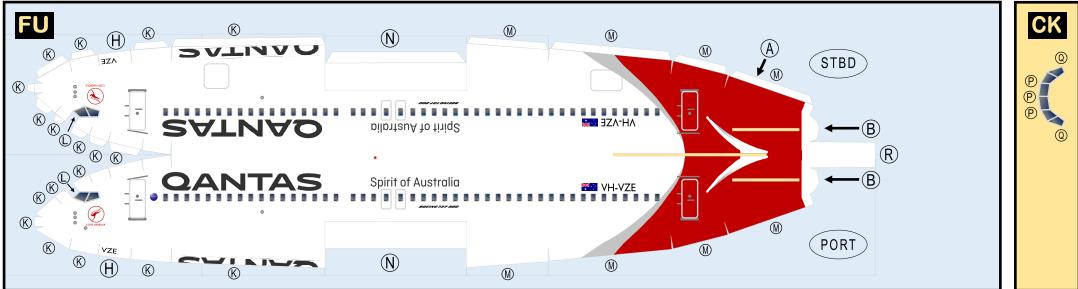

Parts included in this package:

| FU  | Fuselage                   | Page 2 |
|-----|----------------------------|--------|
| WB  | Wing Box                   | Page 2 |
| TV  | Vertical Stabilizer        | Page 2 |
| TH  | Horizontal Stabilizer      | Page 2 |
| NG  | Nose Landing Gear          | Page 2 |
| WG2 | Wing, Underside, Port      | Page 3 |
| WG3 | Wing, Underside, Starboard | Page 3 |
| WG1 | Wing, Upper                | Page 3 |
| WF  | Wing Fairings              | Page 3 |
| ΕI  | Engine Interiors           | Page 3 |
| EC  | Engine Cowlings            | Page 3 |
| MG  | Main Landing Gear          | Page 3 |