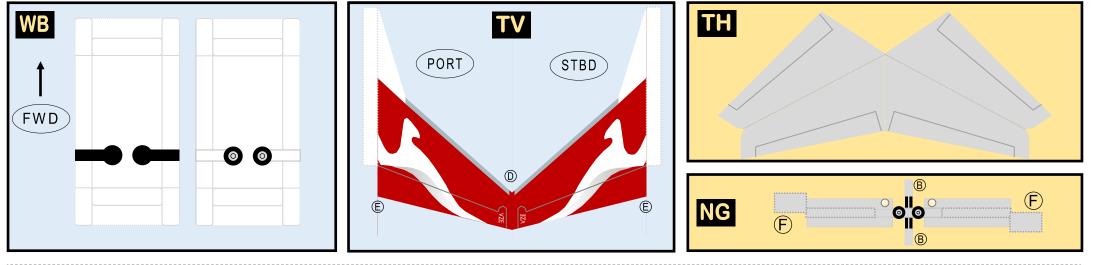

Parts included in this package:

| FU  | Fuselage                   | Page 2 |
|-----|----------------------------|--------|
| WB  | Wing Box                   | Page 2 |
| TV  | Vertical Stabilizer        | Page 2 |
| TH  | Horizontal Stabilizer      | Page 2 |
| NG  | Nose Landing Gear          | Page 2 |
| WG2 | Wing, Underside, Port      | Page 3 |
| WG3 | Wing, Underside, Starboard | Page 3 |
| WG1 | Wing, Upper                | Page 3 |
| WF  | Wing Fairings              | Page 3 |
| ΕI  | Engine Interiors           | Page 3 |
| EC  | Engine Cowlings            | Page 3 |
| MG  | Main Landing Gear          | Page 3 |