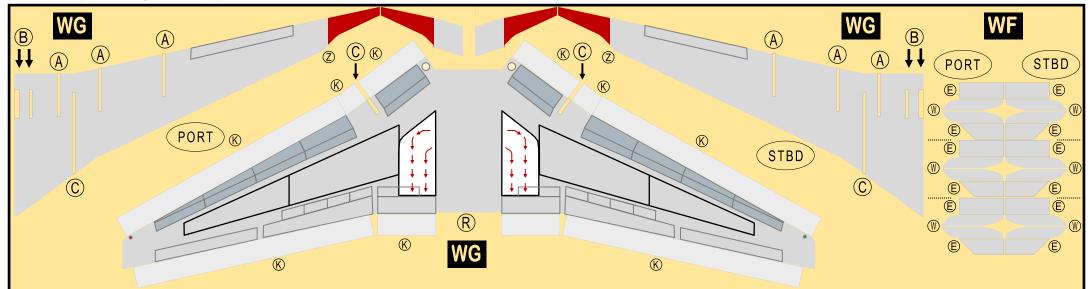

Parts included in this package:

| FU  | Fuselage                   | Page 2 |
|-----|----------------------------|--------|
| WB  | Wing Box                   | Page 2 |
| TV  | Vertical Stabilizer        | Page 2 |
| TH  | Horizontal Stabilizer      | Page 2 |
| NG  | Nose Landing Gear          | Page 2 |
| WG2 | Wing, Underside, Port      | Page 3 |
| WG3 | Wing, Underside, Starboard | Page 3 |
| WG1 | Wing, Upper                | Page 3 |
| WF  | Wing Fairings              | Page 3 |
| ΕI  | Engine Interiors           | Page 3 |
| EC  | Engine Cowlings            | Page 3 |
| MG  | Main Landing Gear          | Page 3 |