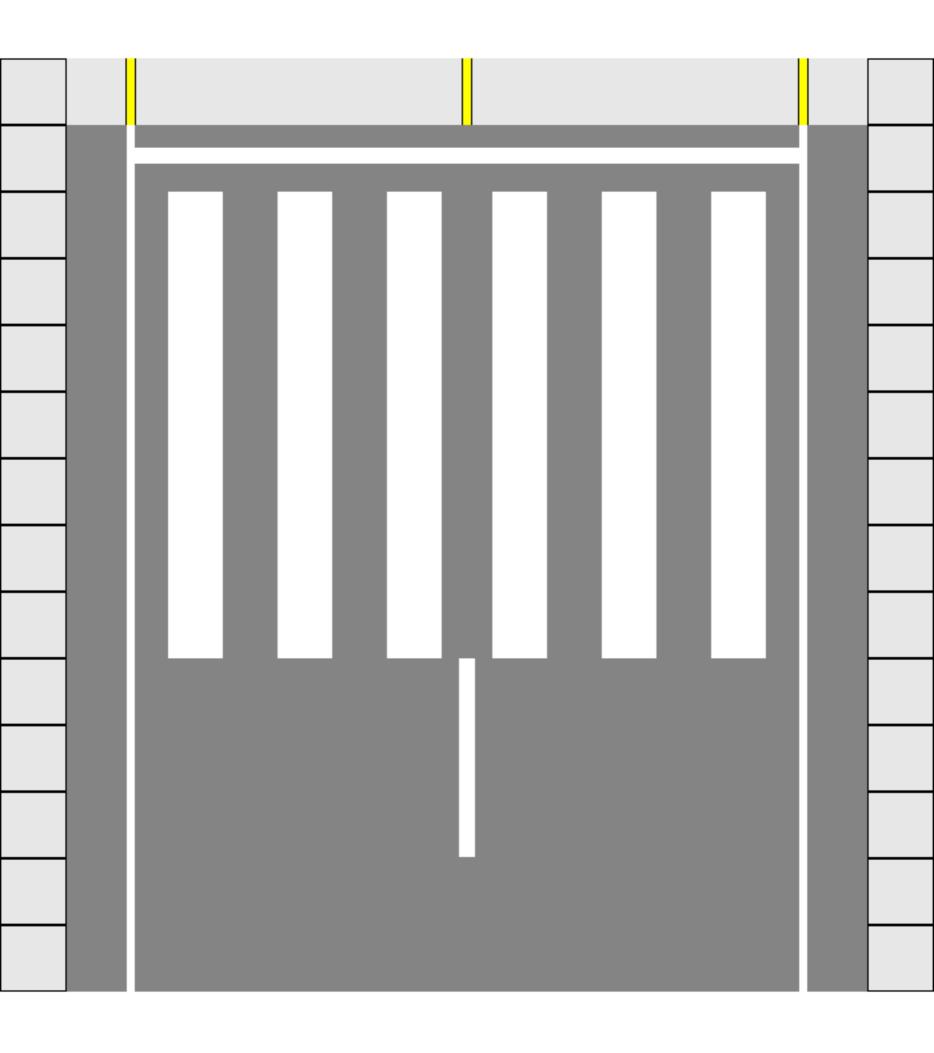

-----airigami.net AI RPORT ĂCCESSORI ES Airport Runway Mats Set I File created Jul 18, 2004 \_\_\_\_\_ This file includes the following designs: 1. 3G04AP005 : Airport Runway Mat - Plain : Blastpad 2. 3GO4APO06 : Airport Runway Mat - Plain : Arrows 3GO4APO07 : Airport Runway Mat - Plain : Piano Keys 3. 4. 3GO4APO08 : Airport Runway Mat - Plain : Touchdown 3GO4APO09 : Airport Runway Mat - Plain : Middle Section 5. 6. 3G04AP010 : Airport Runway Mat - Plain : Runway Intersection \_\_\_\_\_ \_\_\_\_\_