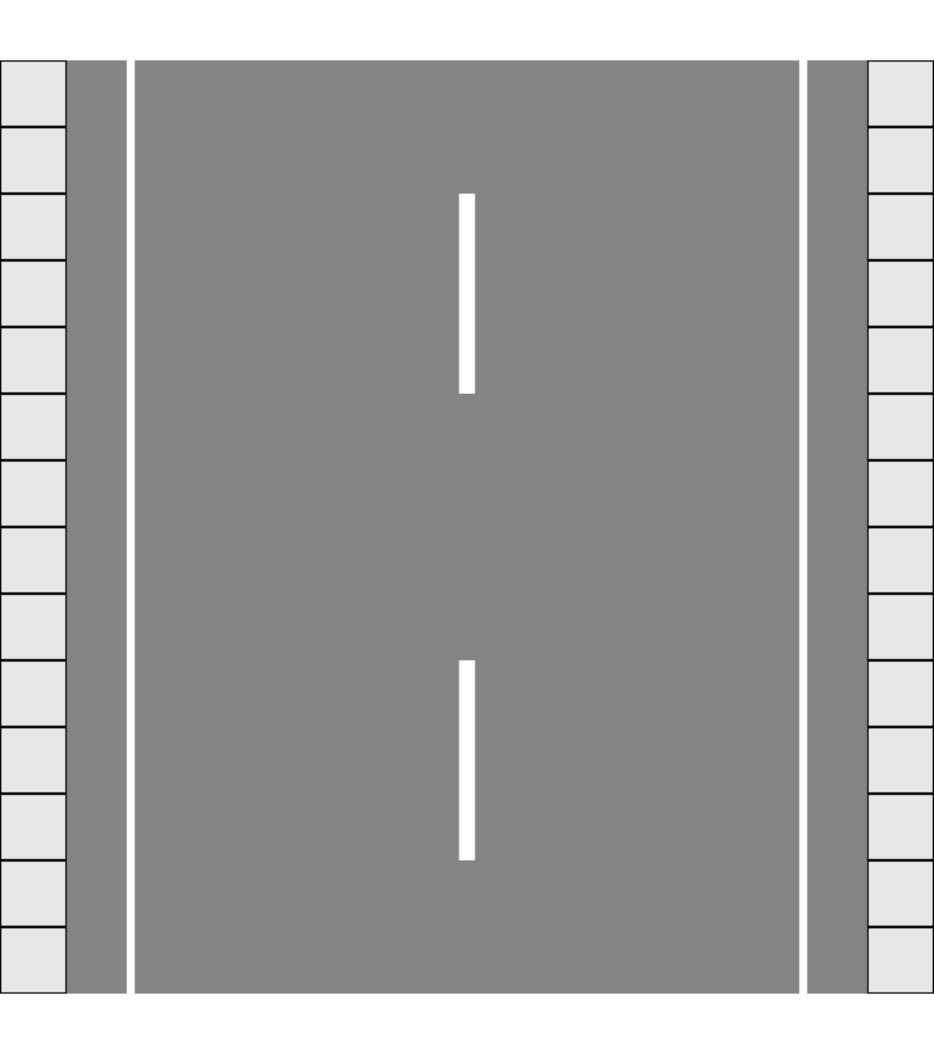

-----airigami.net AI RPORT ĂCCESSORI ES Airport Runway Mats Set I File created Jul 18, 2004 \_\_\_\_\_ This file includes the following designs: 1. 3G04AP005 : Airport Runway Mat - Plain : Blastpad 2. 3GO4APO06 : Airport Runway Mat - Plain : Arrows 3GO4APO07 : Airport Runway Mat - Plain : Piano Keys 3. 4. 3GO4APO08 : Airport Runway Mat - Plain : Touchdown 3GO4APO09 : Airport Runway Mat - Plain : Middle Section 5. 6. 3G04AP010 : Airport Runway Mat - Plain : Runway Intersection \_\_\_\_\_ \_\_\_\_\_