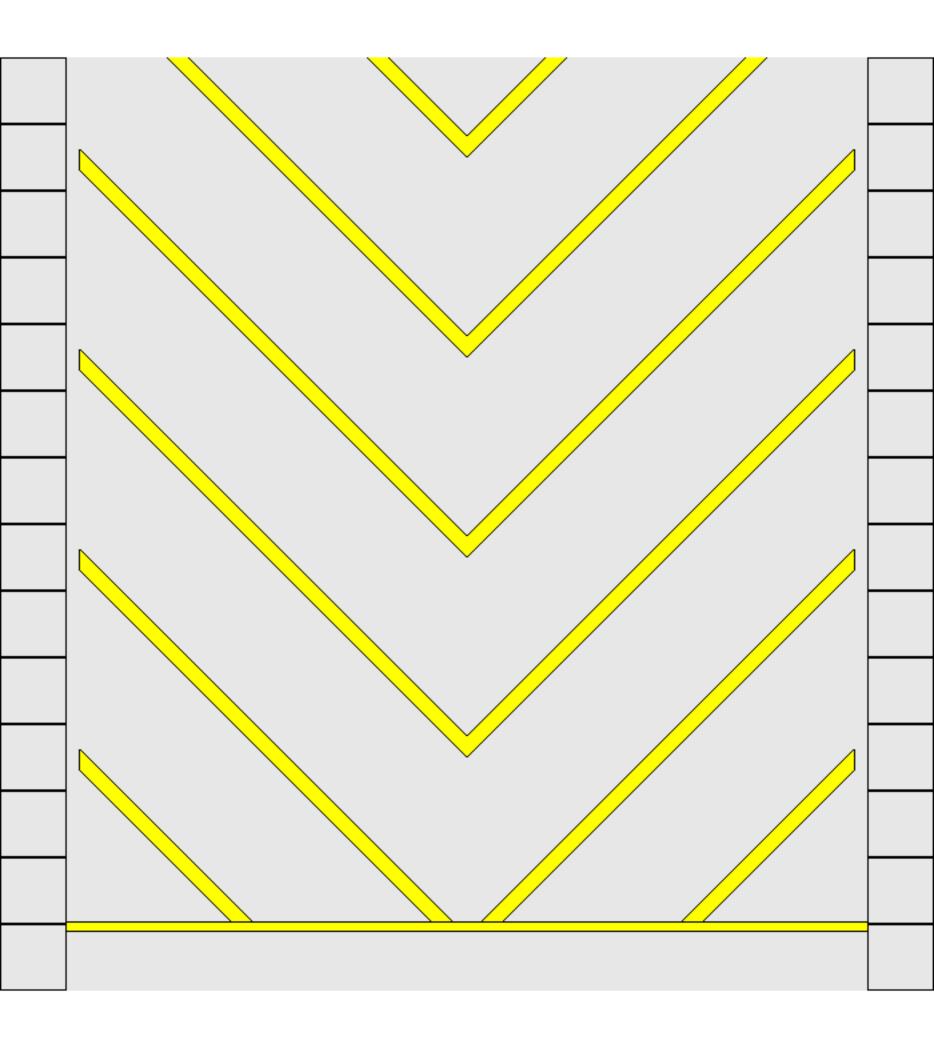

-----airigami.net AI RPORT ĂCCESSORI ES Airport Runway Mats Set I File created Jul 18, 2004 \_\_\_\_\_ This file includes the following designs: 1. 3G04AP005 : Airport Runway Mat - Plain : Blastpad 2. 3GO4APO06 : Airport Runway Mat - Plain : Arrows 3GO4APO07 : Airport Runway Mat - Plain : Piano Keys 3. 4. 3GO4APO08 : Airport Runway Mat - Plain : Touchdown 3GO4APO09 : Airport Runway Mat - Plain : Middle Section 5. 6. 3G04AP010 : Airport Runway Mat - Plain : Runway Intersection \_\_\_\_\_ \_\_\_\_\_