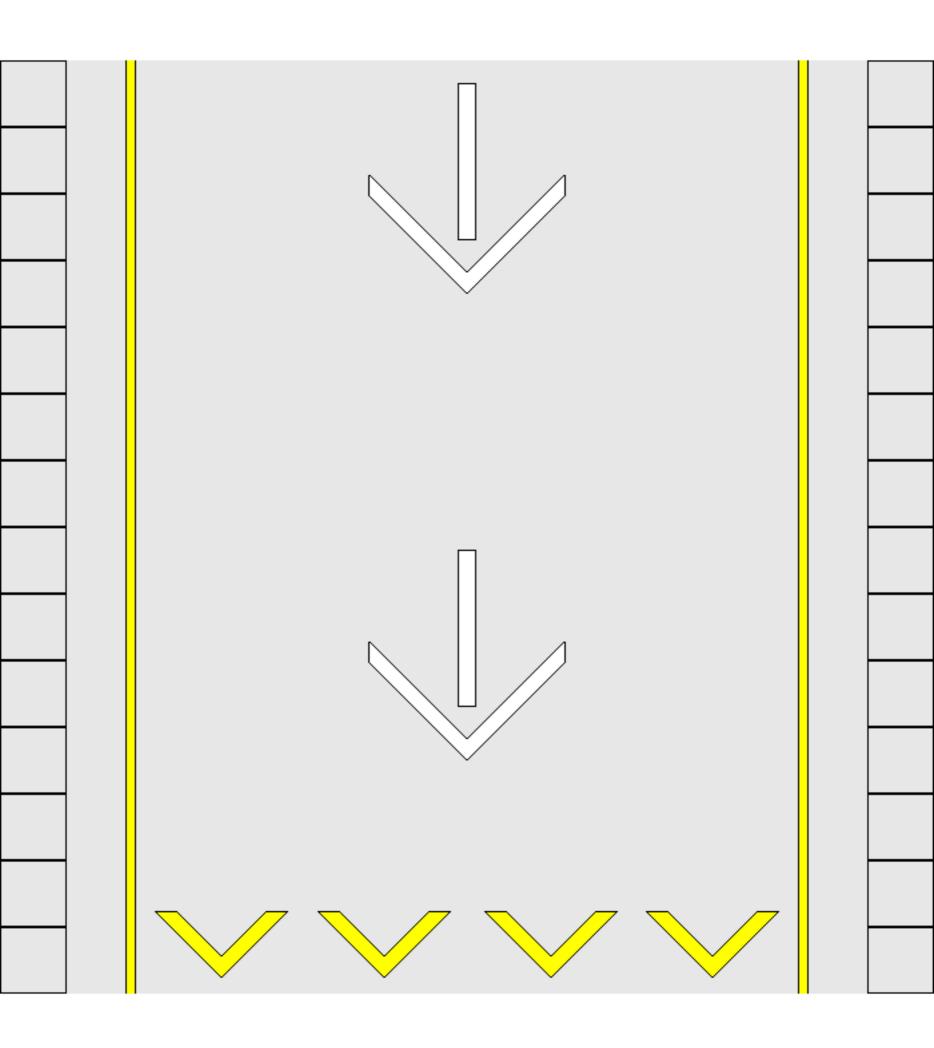

-----airigami.net AI RPORT ĂCCESSORI ES Airport Runway Mats Set I File created Jul 18, 2004 \_\_\_\_\_ This file includes the following designs: 1. 3G04AP005 : Airport Runway Mat - Plain : Blastpad 2. 3GO4APO06 : Airport Runway Mat - Plain : Arrows 3GO4APO07 : Airport Runway Mat - Plain : Piano Keys 3. 4. 3GO4APO08 : Airport Runway Mat - Plain : Touchdown 3GO4APO09 : Airport Runway Mat - Plain : Middle Section 5. 6. 3G04AP010 : Airport Runway Mat - Plain : Runway Intersection \_\_\_\_\_ \_\_\_\_\_