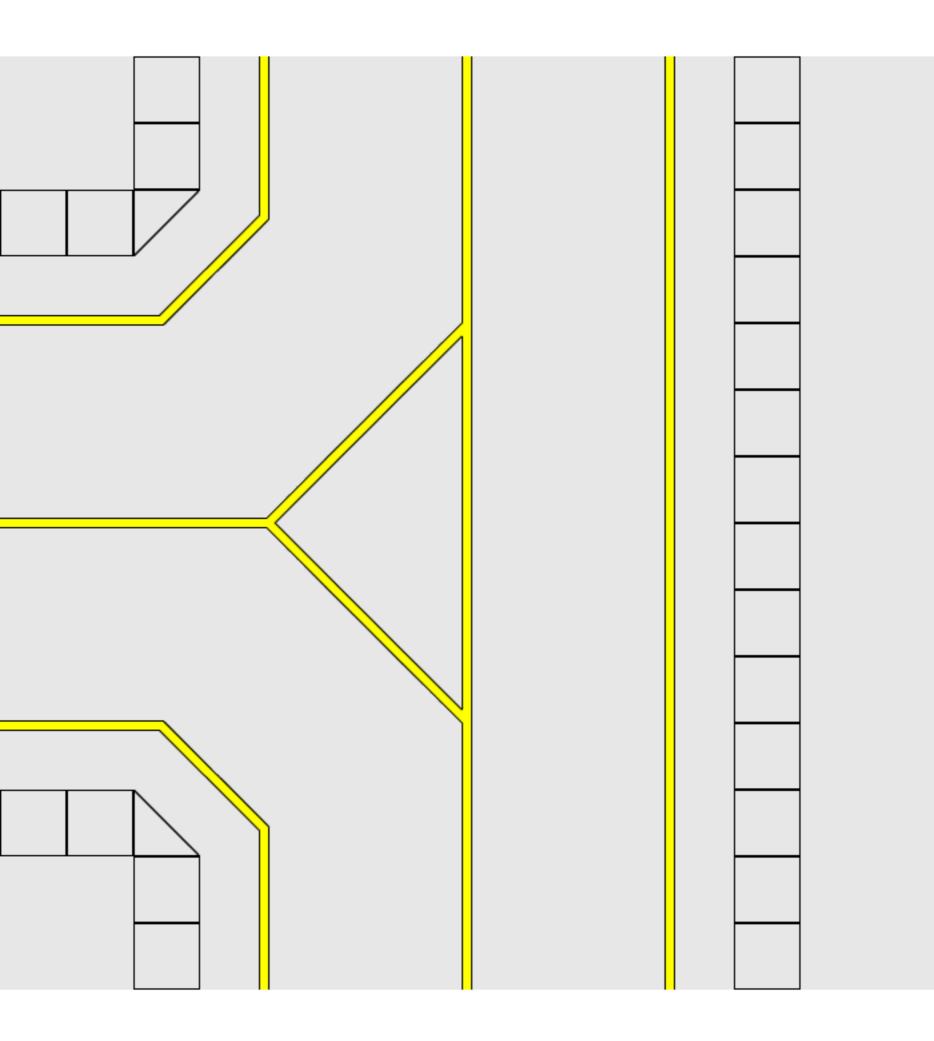

## Airport Taxiway Mats Set I

File created Jul 18, 2004

\_\_\_\_\_\_

This file includes the following designs:

1. 3GO4APO19 : Airport Taxiway Mat - Plain : Straight

2. 3GO4APO20 : Airport Taxiway Mat - Plain : Left Curve

3. 3GO4APO21 : Airport Taxiway Mat - Plain : Right Curve

4. 3GO4APO22 : Airport Taxiway Mat - Plain : T-Junction

5. 3GO4APO23 : Airport Taxiway Mat - Plain : Intersection

-----

The Airigami.net concept and designs are Copyright © 2002-2004 James Messner.