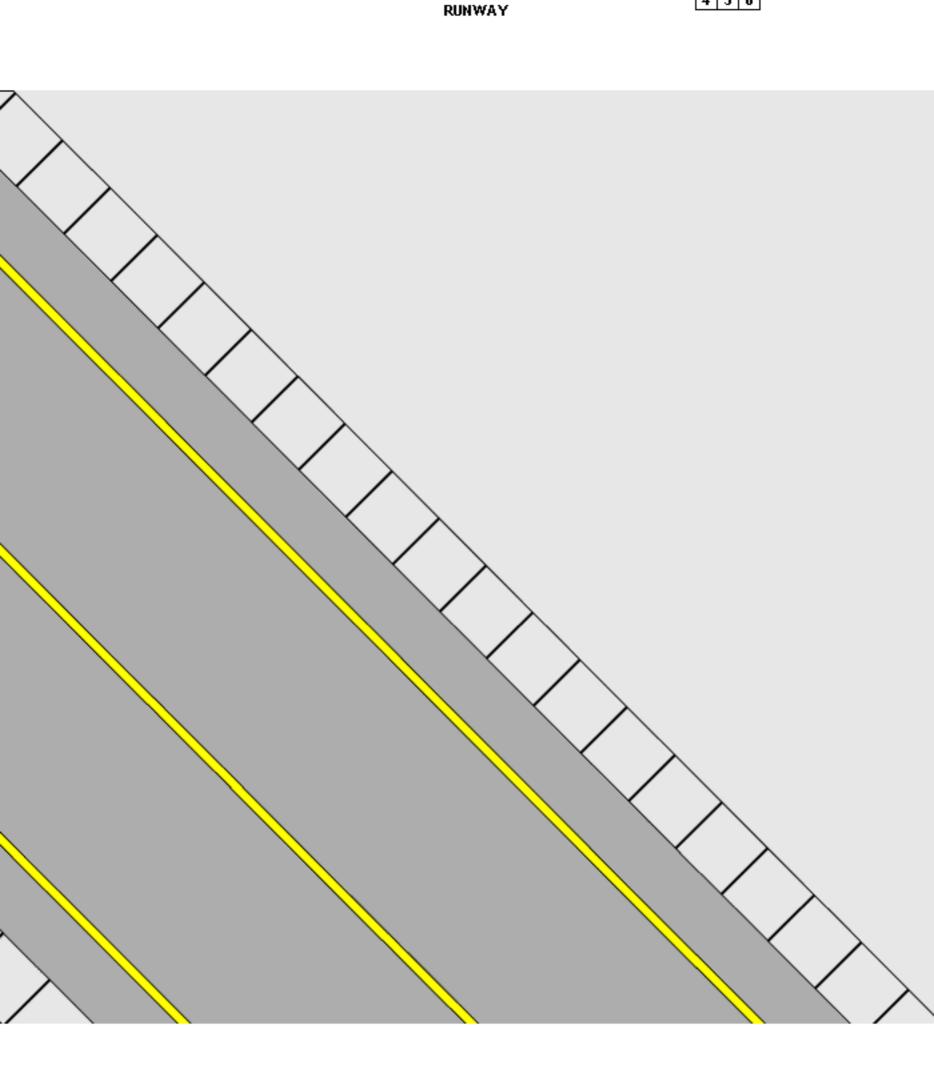

airigami.net AI RPORT ACCESSORI ES Airport Taxiway Mats Set XI File created Jul 27, 2004 \_\_\_\_\_ This file includes the following designs: : Airport Layout Mat - Grey Texture 1. 2. 3G04AP129 : Airport Taxiway Mat - Dark Grey : Rapid Exit Left Taxiway Pt 2 3. 3GO4AP130 : Airport Taxiway Mat - Dark Grey : Rapid Exit Left Taxiway Pt 3 3GO4AP131 : Airport Taxiway Mat - Dark Grey : Rapid Exit Left Taxiway Pt 4 4 5. 3G04AP132 : Airport Taxiway Mat - Dark Grey : Rapid Exit Left Taxiway Pt 5 6. 3GO4AP111 : Airport Taxiway Mat - Dark Grey : Straight \_\_\_\_\_