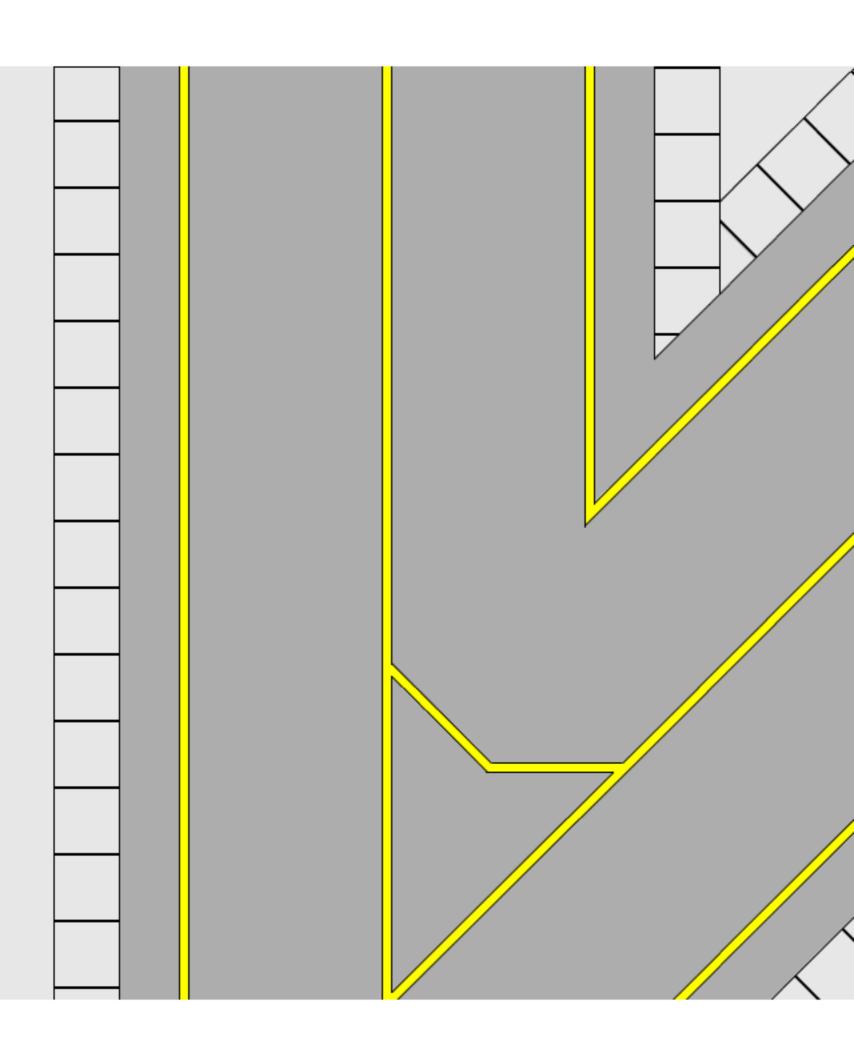

airigami.net AI RPORT ACCESSORI ES Airport Taxiway Mats Set XI File created Jul 27, 2004 \_\_\_\_\_ This file includes the following designs: : Airport Layout Mat - Grey Texture 1. 2. 3G04AP129 : Airport Taxiway Mat - Dark Grey : Rapid Exit Left Taxiway Pt 2 3. 3GO4AP130 : Airport Taxiway Mat - Dark Grey : Rapid Exit Left Taxiway Pt 3 3GO4AP131 : Airport Taxiway Mat - Dark Grey : Rapid Exit Left Taxiway Pt 4 4 5. 3G04AP132 : Airport Taxiway Mat - Dark Grey : Rapid Exit Left Taxiway Pt 5 6. 3GO4AP111 : Airport Taxiway Mat - Dark Grey : Straight \_\_\_\_\_