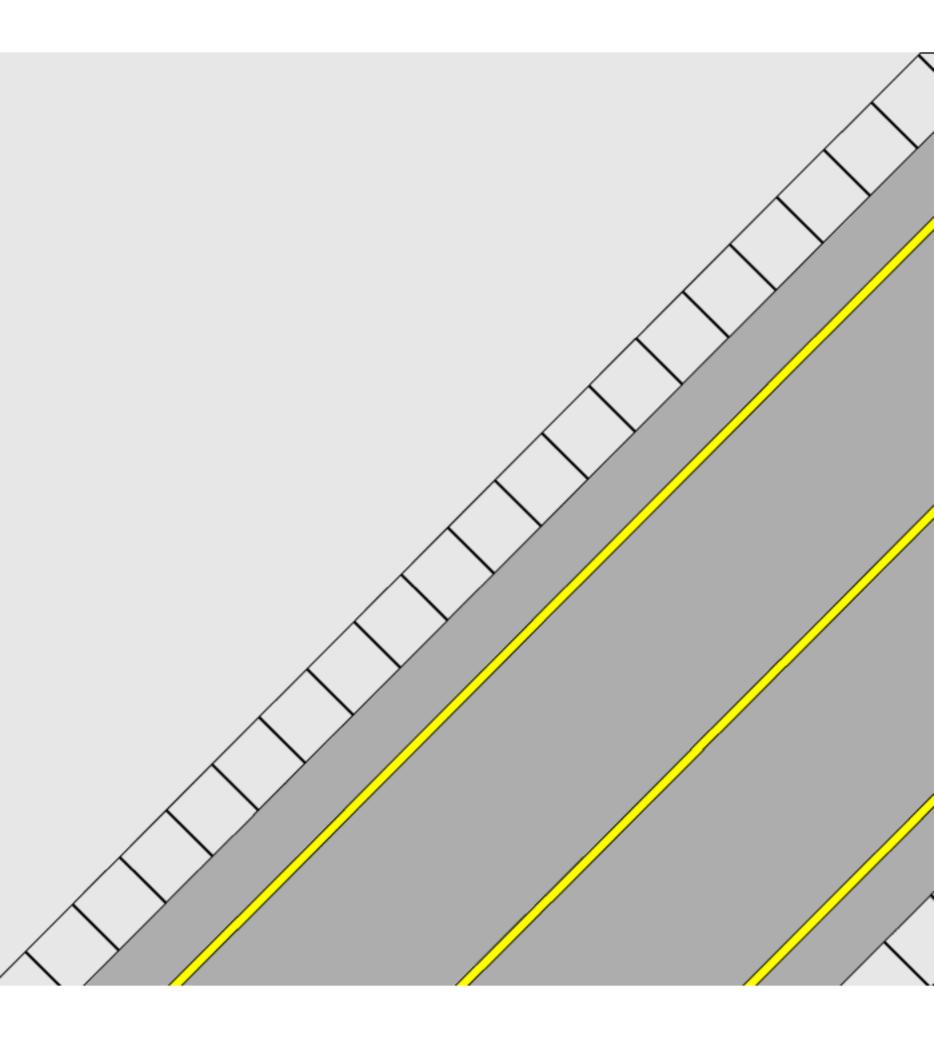

airigami.net AI RPORT ACCESSORI ES Airport Taxiway Mats Set XII File created Jul 27, 2004 \_\_\_\_\_ This file includes the following designs: : Airport Layout Mat - Grey Texture 1. 2. 3GO4AP133 : Airport Taxiway Mat - Dark Grey : Rapid Exit Right Taxiway Pt 2 3. 3GO4AP134 : Airport Taxiway Mat - Dark Grey : Rapid Exit Right Taxiway Pt 3 3GO4AP135 : Airport Taxiway Mat - Dark Grey : Rapid Exit Right Taxiway Pt 4 4 5. 3GO4AP136 : Airport Taxiway Mat - Dark Grey : Rapid Exit Right Taxiway Pt 5 6. 3GO4AP111 : Airport Taxiway Mat - Dark Grey : Straight \_\_\_\_\_