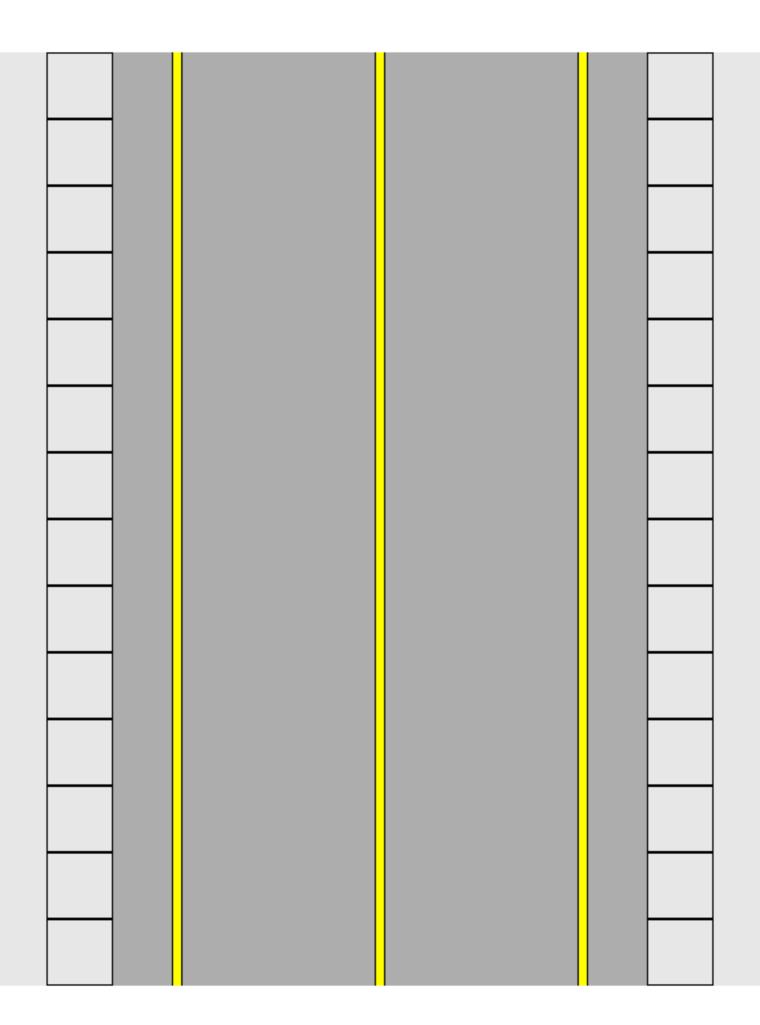

airigami.net AI RPORT ACCESSORI ES Airport Taxiway Mats Set XII File created Jul 27, 2004 \_\_\_\_\_ This file includes the following designs: : Airport Layout Mat - Grey Texture 1. 2. 3GO4AP133 : Airport Taxiway Mat - Dark Grey : Rapid Exit Right Taxiway Pt 2 3. 3GO4AP134 : Airport Taxiway Mat - Dark Grey : Rapid Exit Right Taxiway Pt 3 3GO4AP135 : Airport Taxiway Mat - Dark Grey : Rapid Exit Right Taxiway Pt 4 4 5. 3GO4AP136 : Airport Taxiway Mat - Dark Grey : Rapid Exit Right Taxiway Pt 5 6. 3GO4AP111 : Airport Taxiway Mat - Dark Grey : Straight \_\_\_\_\_