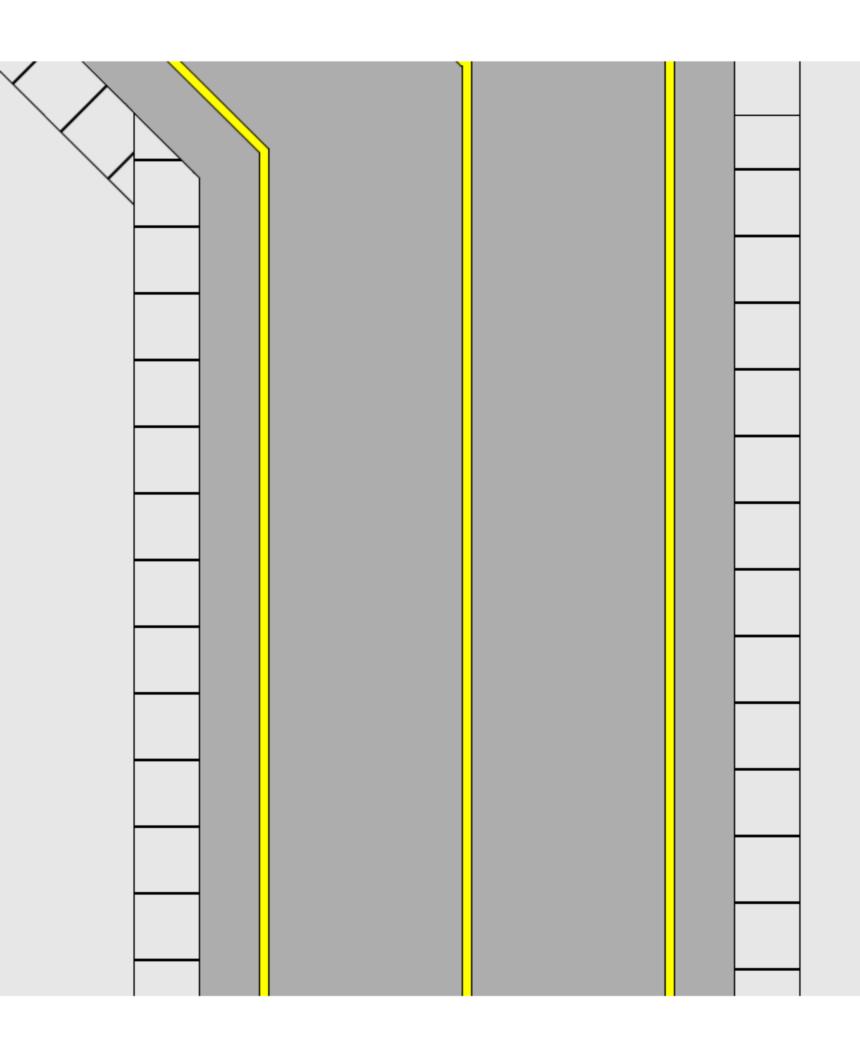

airigami.net AI RPORT ACCESSORI ES Airport Taxiway Mats Set XII File created Jul 27, 2004 \_\_\_\_\_ This file includes the following designs: : Airport Layout Mat - Grey Texture 1. 2. 3GO4AP133 : Airport Taxiway Mat - Dark Grey : Rapid Exit Right Taxiway Pt 2 3. 3GO4AP134 : Airport Taxiway Mat - Dark Grey : Rapid Exit Right Taxiway Pt 3 3GO4AP135 : Airport Taxiway Mat - Dark Grey : Rapid Exit Right Taxiway Pt 4 4 5. 3GO4AP136 : Airport Taxiway Mat - Dark Grey : Rapid Exit Right Taxiway Pt 5 6. 3GO4AP111 : Airport Taxiway Mat - Dark Grey : Straight \_\_\_\_\_