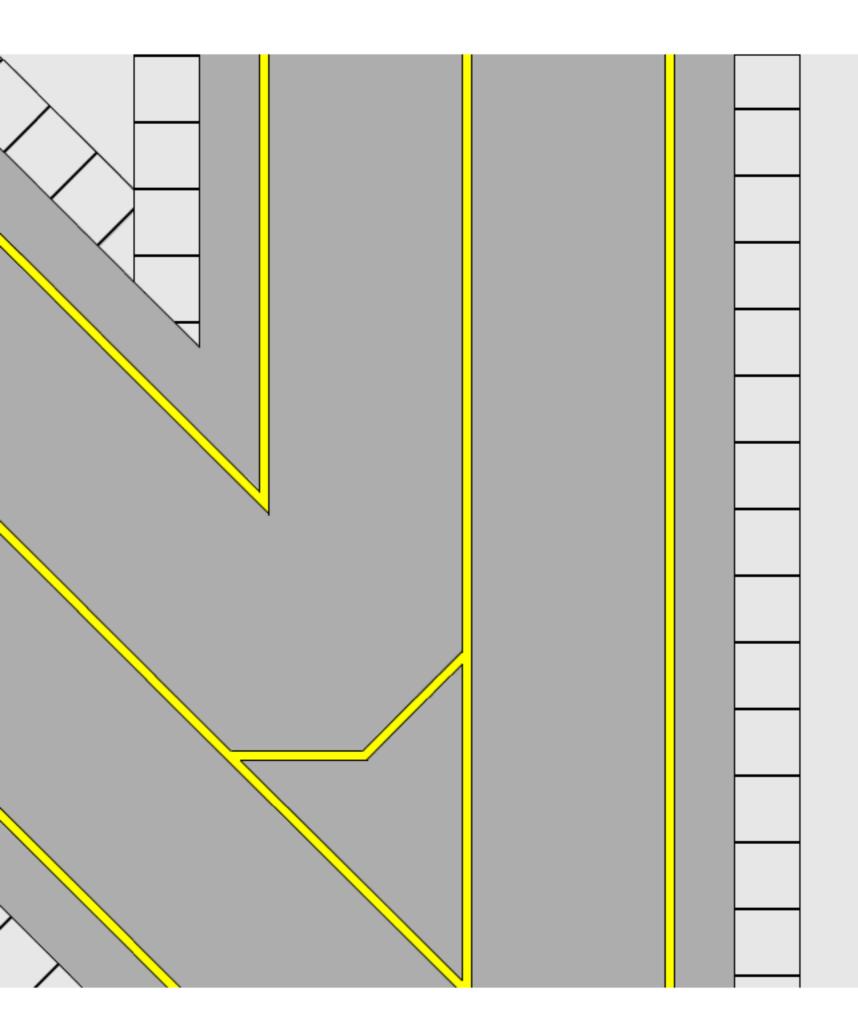

airigami.net AI RPORT ACCESSORI ES Airport Taxiway Mats Set XII File created Jul 27, 2004 \_\_\_\_\_ This file includes the following designs: : Airport Layout Mat - Grey Texture 1. 2. 3GO4AP133 : Airport Taxiway Mat - Dark Grey : Rapid Exit Right Taxiway Pt 2 3. 3GO4AP134 : Airport Taxiway Mat - Dark Grey : Rapid Exit Right Taxiway Pt 3 3GO4AP135 : Airport Taxiway Mat - Dark Grey : Rapid Exit Right Taxiway Pt 4 4 5. 3GO4AP136 : Airport Taxiway Mat - Dark Grey : Rapid Exit Right Taxiway Pt 5 6. 3GO4AP111 : Airport Taxiway Mat - Dark Grey : Straight \_\_\_\_\_