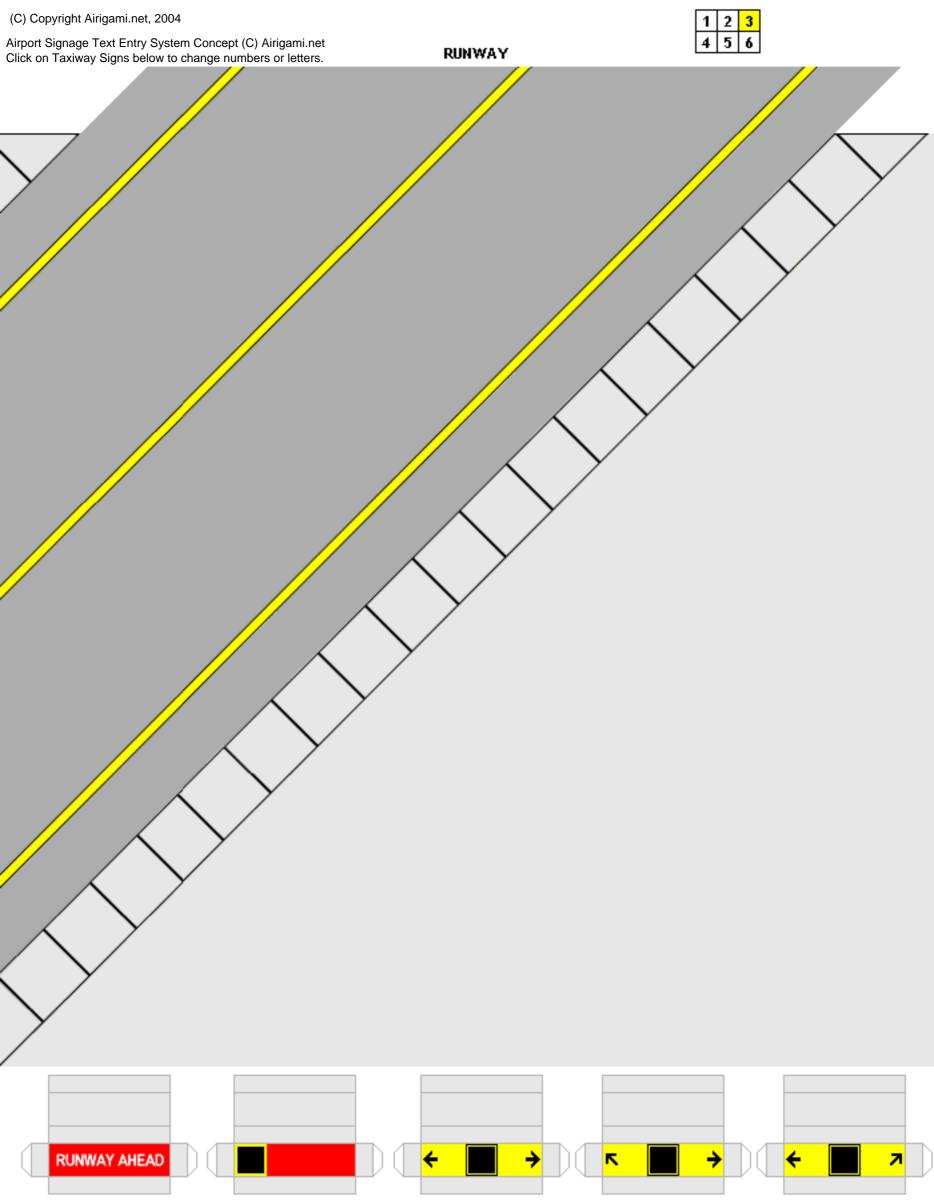

airigami.net AI RPORT ACCESSORI ES Airport Taxiway Mats Set XII File created Jul 27, 2004 \_\_\_\_\_ This file includes the following designs: : Airport Layout Mat - Grey Texture 1. 2. 3GO4AP133 : Airport Taxiway Mat - Dark Grey : Rapid Exit Right Taxiway Pt 2 3. 3GO4AP134 : Airport Taxiway Mat - Dark Grey : Rapid Exit Right Taxiway Pt 3 3GO4AP135 : Airport Taxiway Mat - Dark Grey : Rapid Exit Right Taxiway Pt 4 4 5. 3GO4AP136 : Airport Taxiway Mat - Dark Grey : Rapid Exit Right Taxiway Pt 5 6. 3GO4AP111 : Airport Taxiway Mat - Dark Grey : Straight \_\_\_\_\_