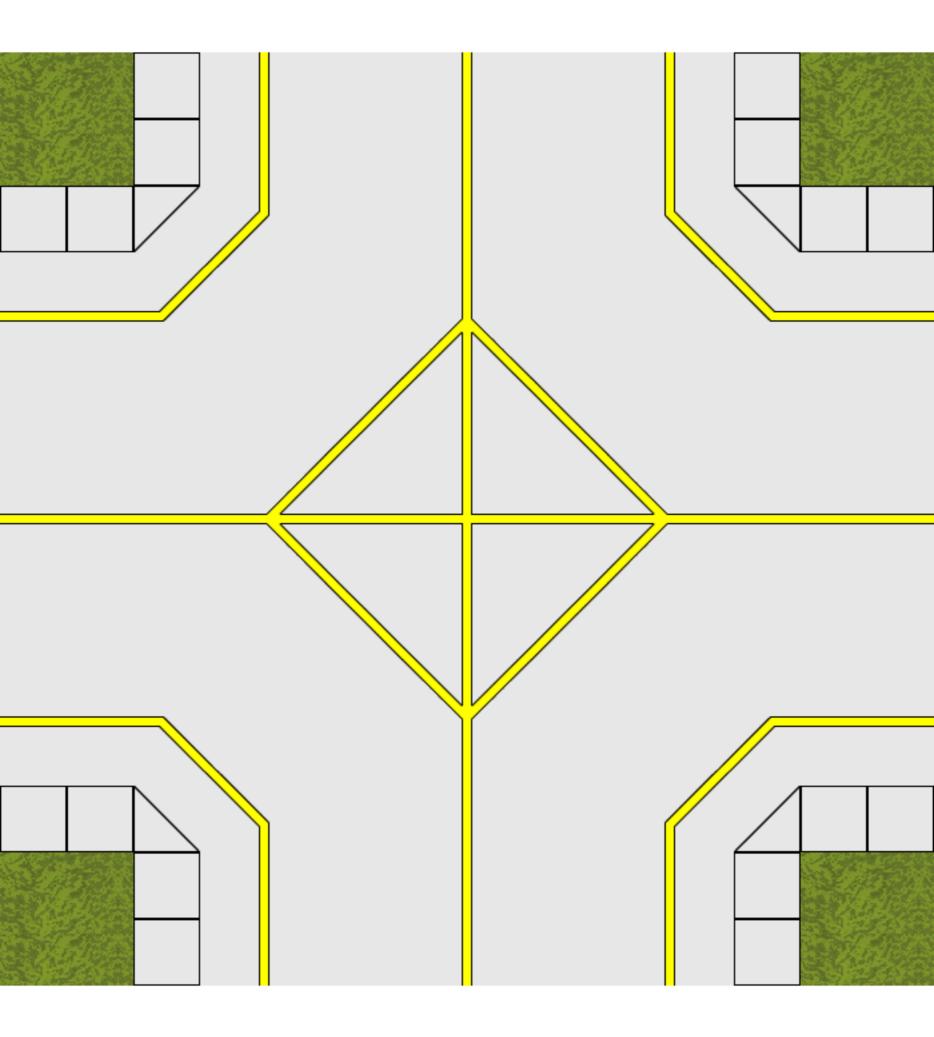

airigami.net AIRPORT ACCESSORIES Airport Taxiway Mats Set II File created Jul 18, 2004 This file includes the following designs: 1. 3G04AP024 : Airport Taxiway Mat - Grass Perimeter : Straight 2. 3G04AP025 : Airport Taxiway Mat - Grass Perimeter : Left Curve 3. 3G04AP026 : Airport Taxiway Mat - Grass Perimeter : Right Curve 4. 3G04AP027 : Airport Taxiway Mat - Grass Perimeter : T-Junction 5. 3G04AP028 : Airport Taxiway Mat - Grass Perimeter : Intersection