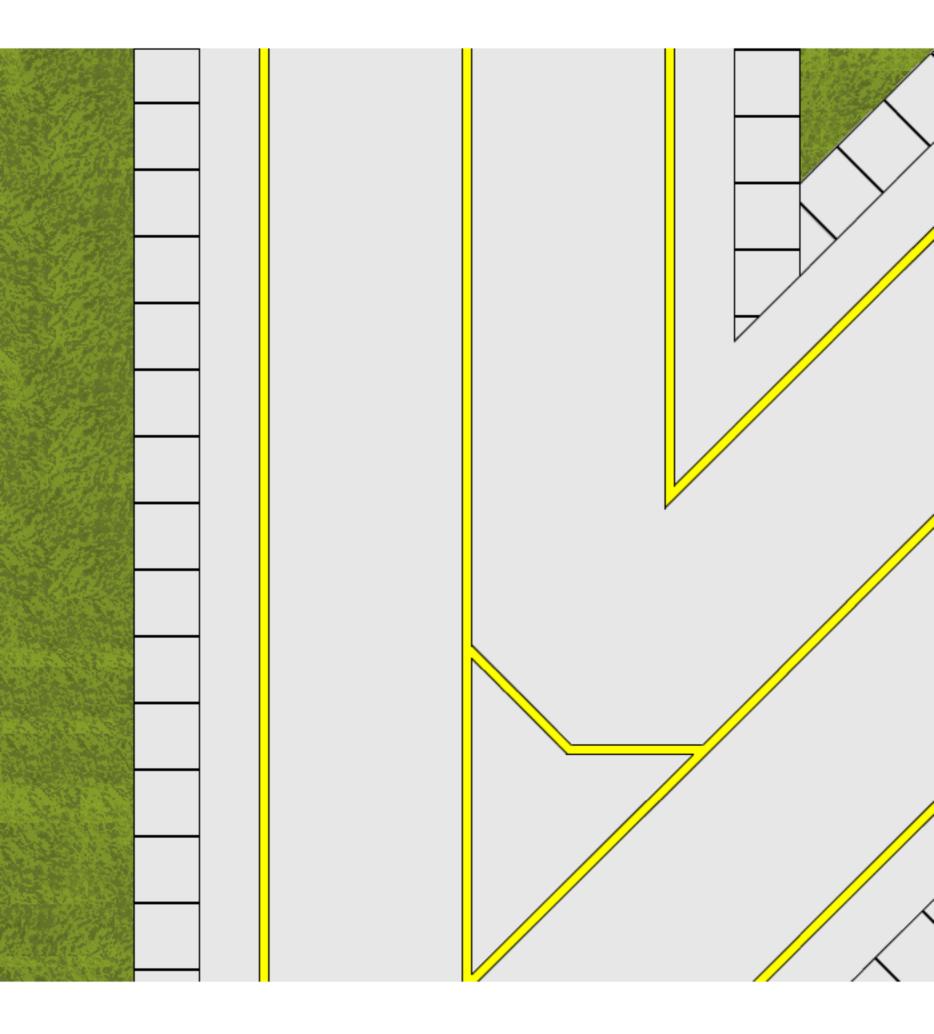

-----airigami.net AI RPORT ĂCCESSORI ES Airport Taxiway Mats Set IV File created Jul 18, 2004 This file includes the following designs: 1. 3G04AP015 : Airport Layout Mat - Grass Texture 3GO4APO33 : Airport Taxiway Mat - Grass Perimeter : Rapid Exit Right Taxiway Pt 2 2. 3GO4APO34 : Airport Taxiway Mat - Grass Perimeter : Rapid Exit Right Taxiway Pt 3 3. 4. 3GO4APO35 : Airport Taxiway Mat - Grass Perimeter : Rapid Exit Right Taxiway Pt 4 5. 3G04AP036 : Airport Taxiway Mat - Grass Perimeter : Rapid Exit Right Taxiway Pt 5 6. 3G04AP024 : Airport Taxiway Mat - Grass Perimeter : Straight \_\_\_\_\_