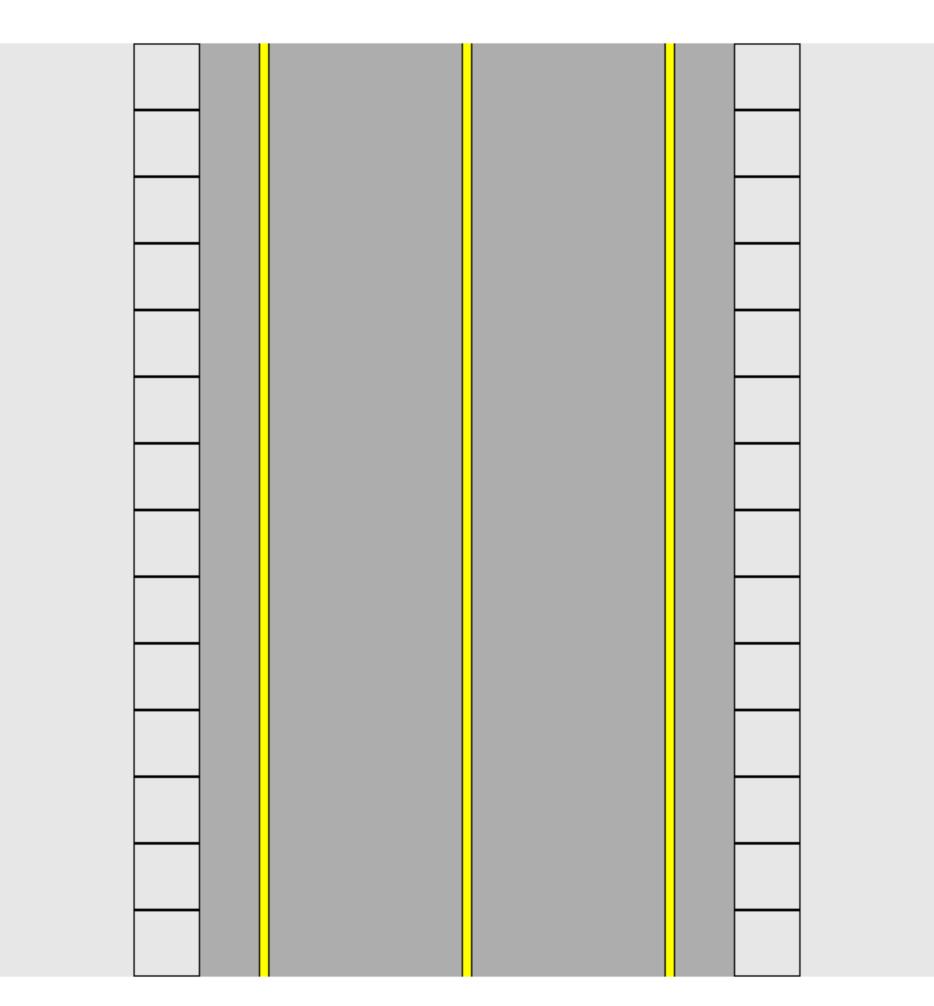

## Airport Taxiway Mats Set VII

File created Jul 27, 2004

\_\_\_\_\_\_

This file includes the following designs:

1. 3GO4AP111 : Airport Taxiway Mat - Dark Grey : Straight

2. 3GO4AP112 : Airport Taxiway Mat - Dark Grey : Left Curve

3GO4AP113 : Airport Taxiway Mat - Dark Grey : Right Curve

3GO4AP114: Airport Taxiway Mat - Dark Grey: T-Junction

5. 3GO4AP115 : Airport Taxiway Mat - Dark Grey : Intersection

The Airigami.net concept and designs are Copyright © 2002-2004 James Messner.