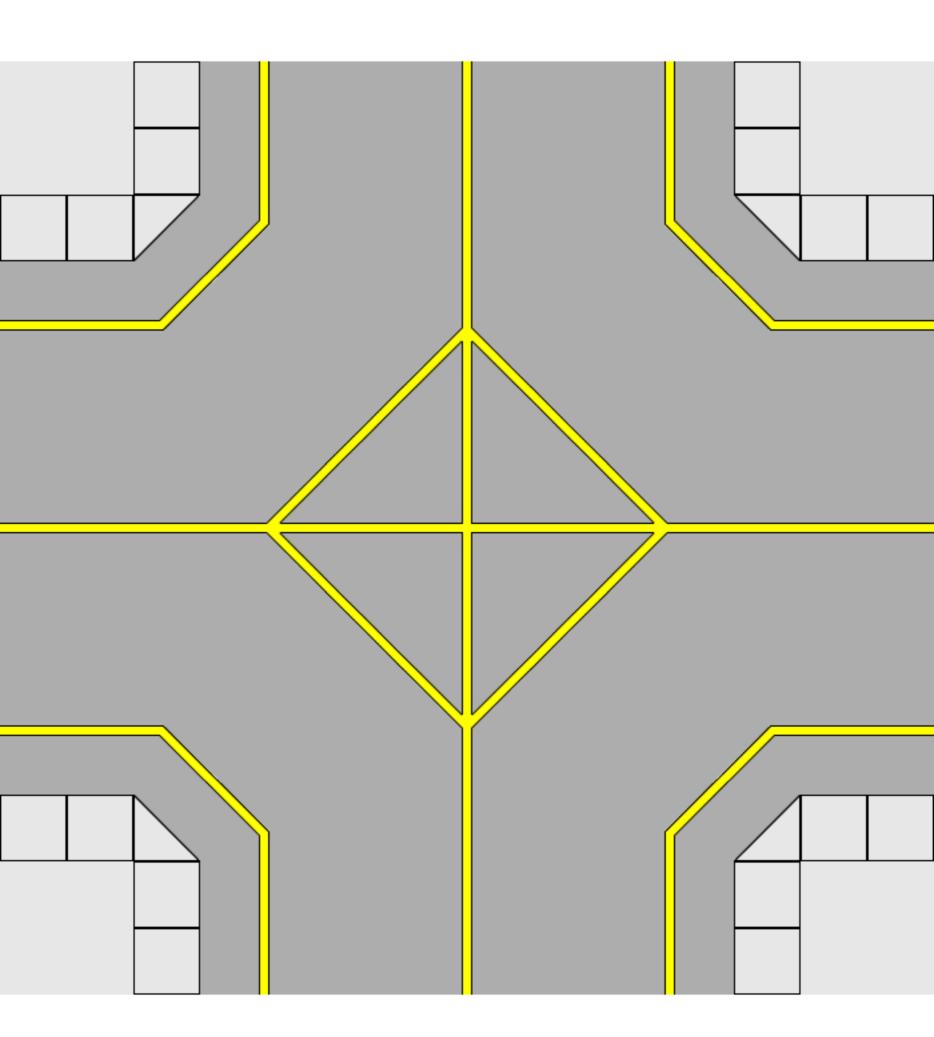

## Airport Taxiway Mats Set VII

File created Jul 27, 2004

\_\_\_\_\_\_

This file includes the following designs:

1. 3GO4AP111 : Airport Taxiway Mat - Dark Grey : Straight

2. 3GO4AP112 : Airport Taxiway Mat - Dark Grey : Left Curve

3GO4AP113 : Airport Taxiway Mat - Dark Grey : Right Curve

3GO4AP114: Airport Taxiway Mat - Dark Grey: T-Junction

5. 3GO4AP115 : Airport Taxiway Mat - Dark Grey : Intersection

The Airigami.net concept and designs are Copyright © 2002-2004 James Messner.