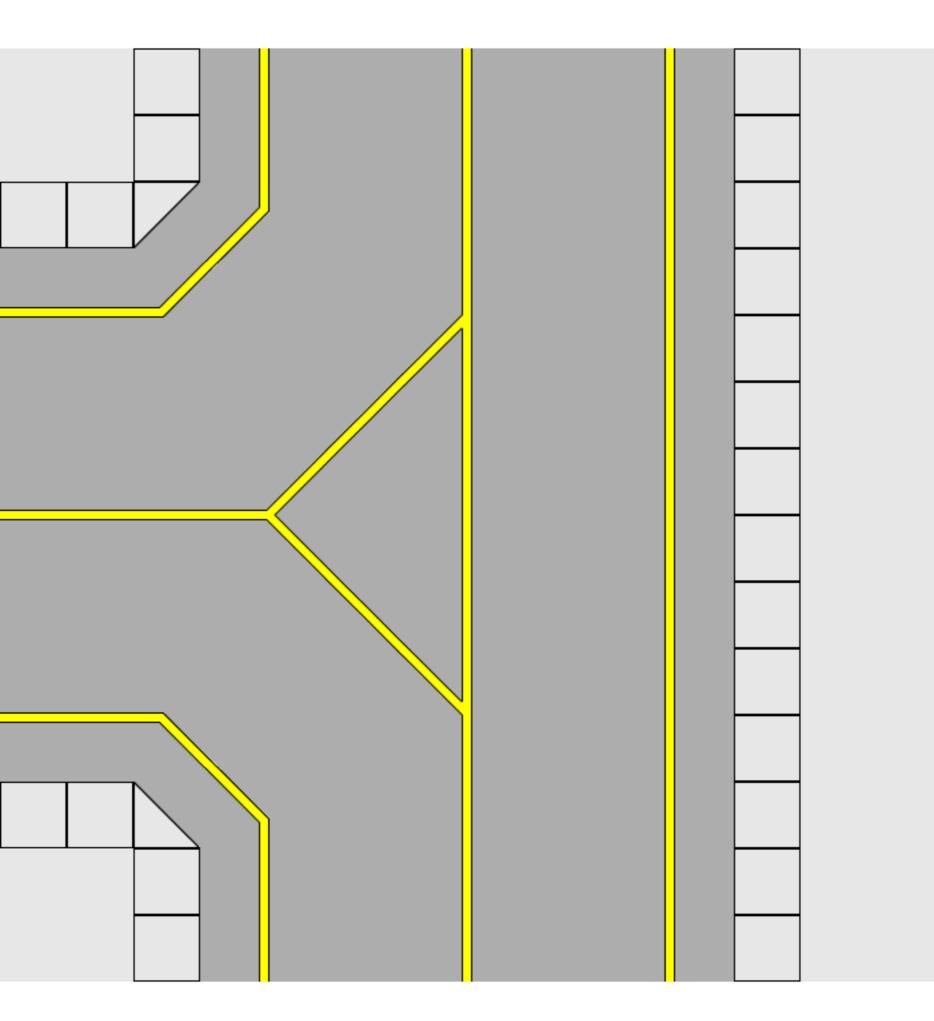

## Airport Taxiway Mats Set VII

File created Jul 27, 2004

\_\_\_\_\_\_

This file includes the following designs:

1. 3GO4AP111 : Airport Taxiway Mat - Dark Grey : Straight

2. 3GO4AP112 : Airport Taxiway Mat - Dark Grey : Left Curve

3GO4AP113 : Airport Taxiway Mat - Dark Grey : Right Curve

3GO4AP114: Airport Taxiway Mat - Dark Grey: T-Junction

5. 3GO4AP115 : Airport Taxiway Mat - Dark Grey : Intersection

The Airigami.net concept and designs are Copyright © 2002-2004 James Messner.