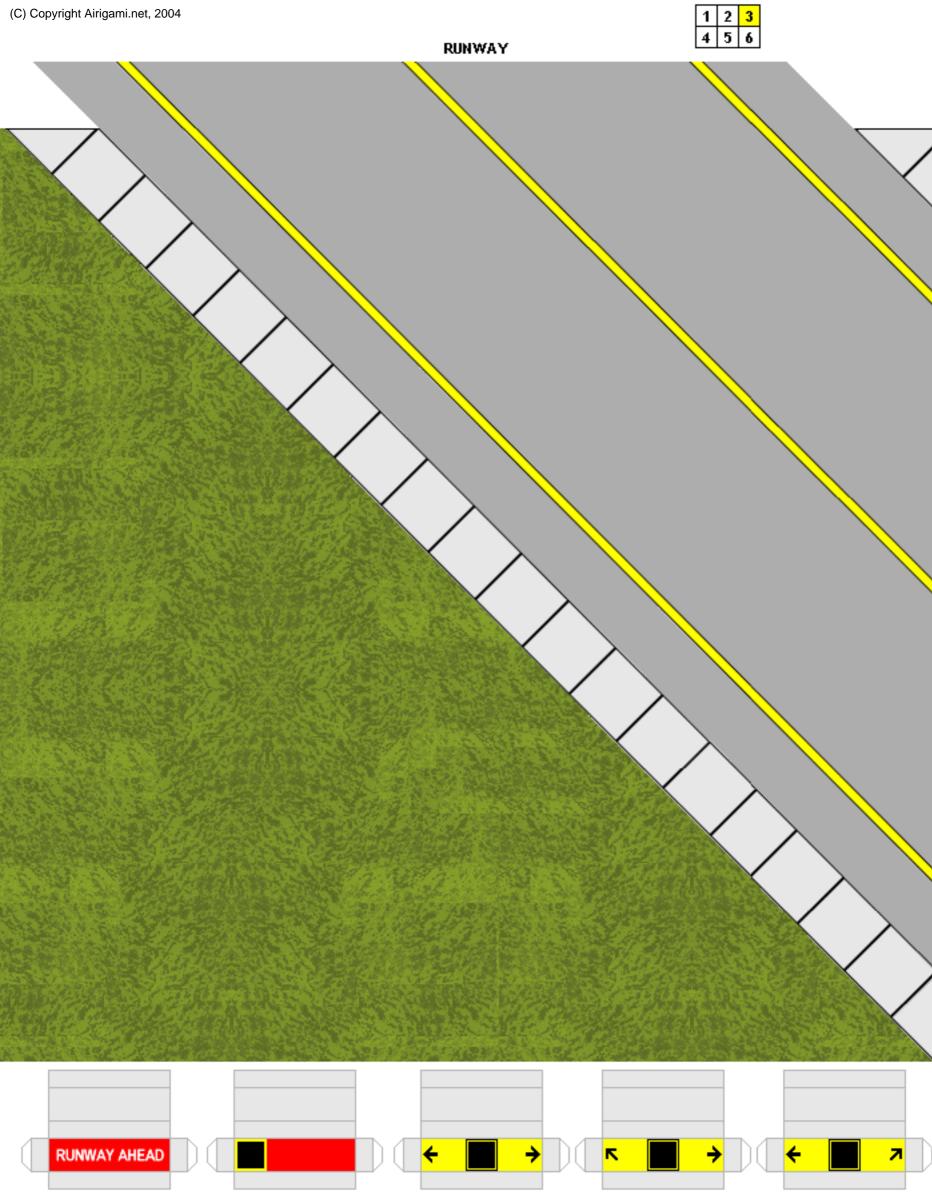

airigami.net AI RPORT ACCESSORI ES Airport Taxiway Mats Set IX File created Jul 27, 2004 \_\_\_\_\_ This file includes the following designs: 1. 3G04AP015 : Airport Layout Mat - Grass Texture 2. 3G04AP121 : Airport Taxiway Mat - Dark Grey Grass : Rapid Exit Left Taxiway Pt 2 3. 3GO4AP122 : Airport Taxiway Mat - Dark Grey Grass : Rapid Exit Left Taxiway Pt 3 3G04AP123 : Airport Taxiway Mat - Dark Grey Grass : Rapid Exit Left Taxiway Pt 4 4 5. 3G04AP124 : Airport Taxiway Mat - Dark Grey Grass : Rapid Exit Left Taxiway Pt 5 6. 3G04AP116 : Airport Taxiway Mat - Dark Grey Grass : Straight \_\_\_\_\_

RUNWAY

Airport Signage Text Entry System Concept (C) Airigami.net

Click on Taxiway Signs below to change numbers or letters. Taxiways are customarily represented by numbers, runways by numbers.