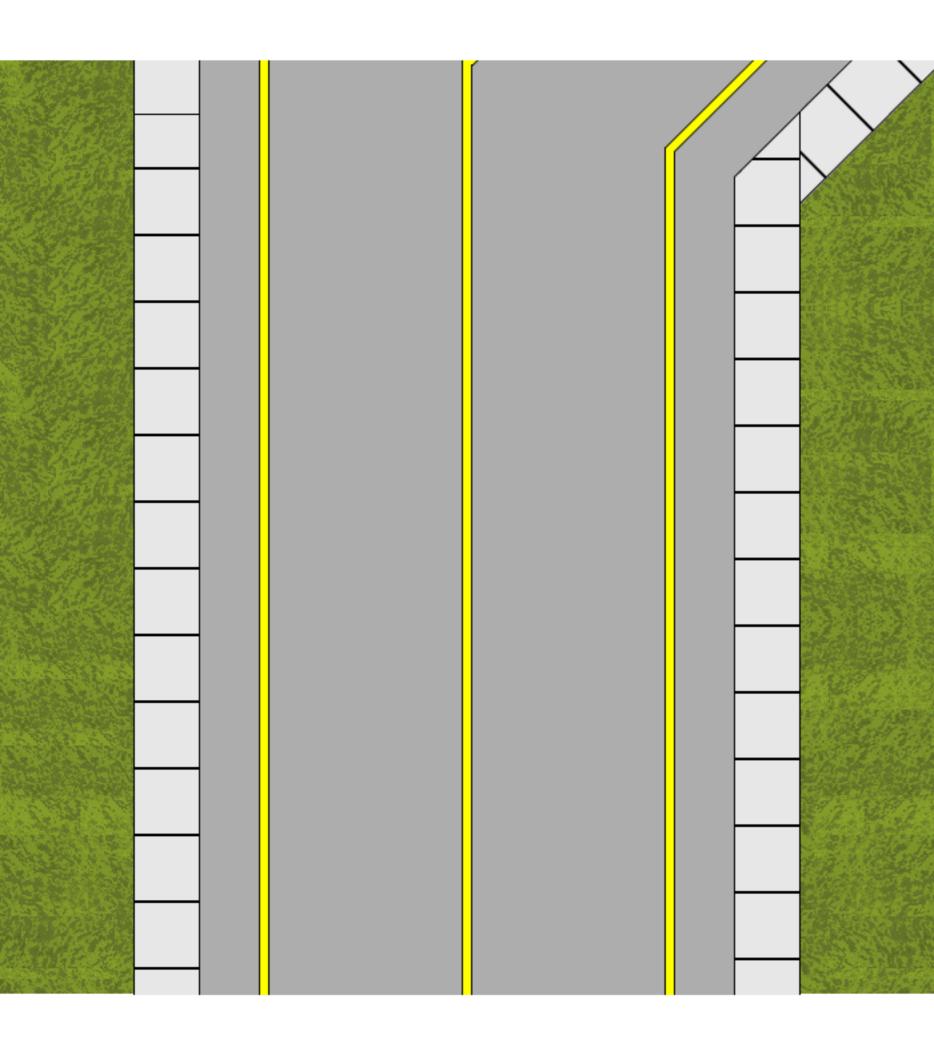

airigami.net AI RPORT ACCESSORI ES Airport Taxiway Mats Set IX File created Jul 27, 2004 \_\_\_\_\_ This file includes the following designs: 1. 3G04AP015 : Airport Layout Mat - Grass Texture 2. 3G04AP121 : Airport Taxiway Mat - Dark Grey Grass : Rapid Exit Left Taxiway Pt 2 3. 3GO4AP122 : Airport Taxiway Mat - Dark Grey Grass : Rapid Exit Left Taxiway Pt 3 3G04AP123 : Airport Taxiway Mat - Dark Grey Grass : Rapid Exit Left Taxiway Pt 4 4 5. 3G04AP124 : Airport Taxiway Mat - Dark Grey Grass : Rapid Exit Left Taxiway Pt 5 6. 3G04AP116 : Airport Taxiway Mat - Dark Grey Grass : Straight \_\_\_\_\_