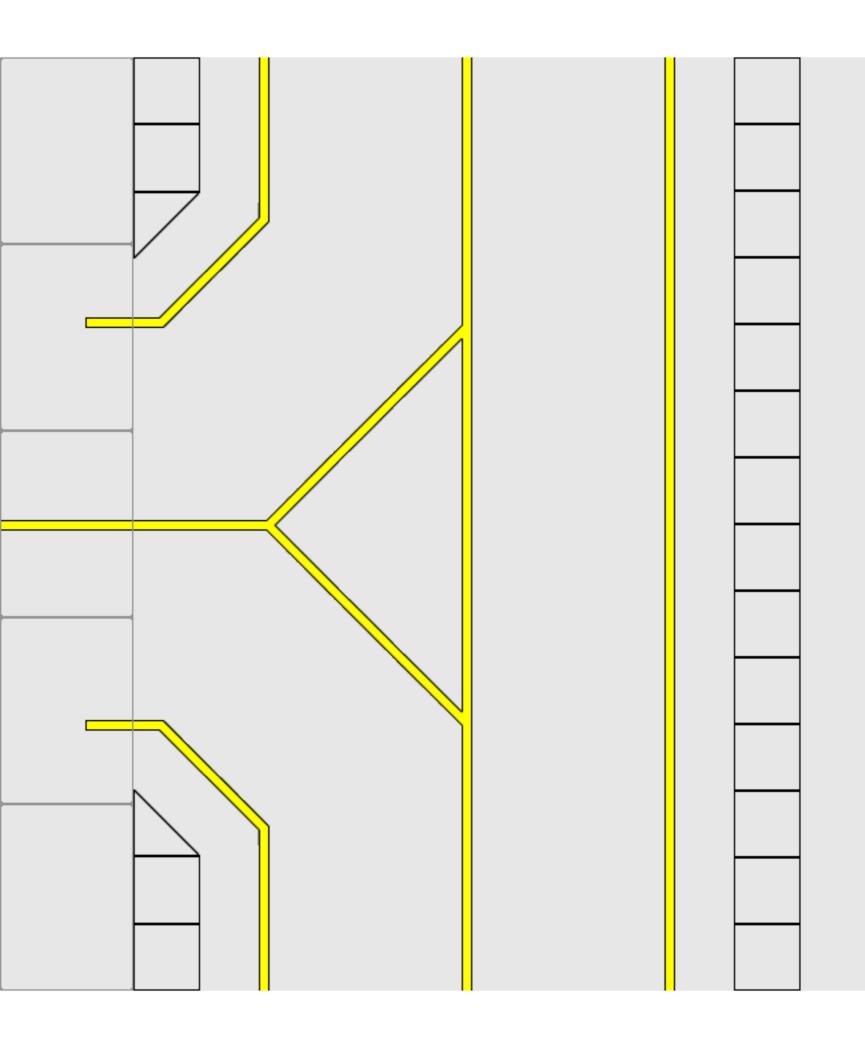

airigami.net AI RPORT ACCESSORI ES Airport Tarmac Mats Set V File created Jul 27, 2004 \_\_\_\_\_ This file includes the following designs: 1. 3G04AP105 : Airport Tarmac Mat : Gate to Taxiway T-Junction - Plain 2. 3G04AP106 : Airport Tarmac Mat : Gate to Taxiway T-Junction - Dark Grey 3. 3G04AP107 : Airport Tarmac Mat : Gate to Taxiway T-Junction - Plain Grass 3G04AP108 : Airport Tarmac Mat : Gate to Taxiway T-Junction - Dark Grey Grass 4 3GO4AP109 : Airport Tarmac Mat : Gate to Taxiway Intersection - Plain 5. 6. 3G04AP110 : Airport Tarmac Mat : Gate to Taxiway Intersection - Dark Grey \_\_\_\_\_