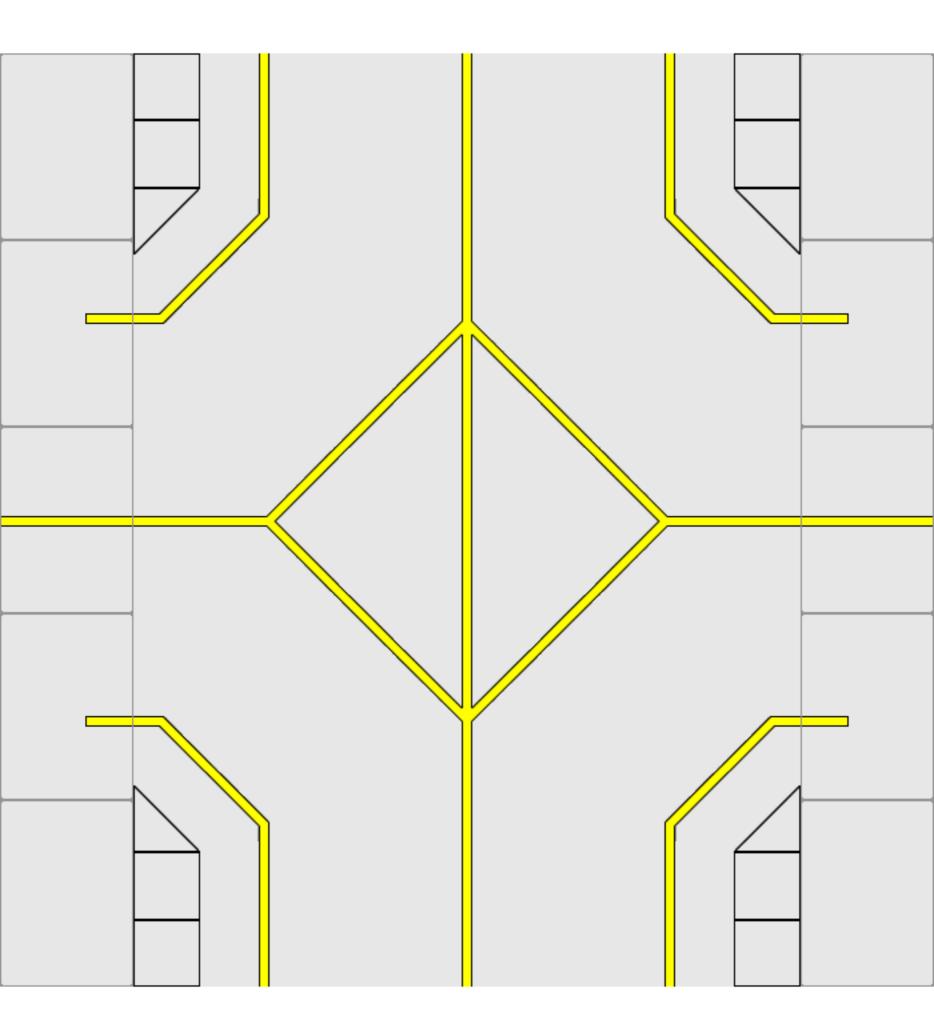

airigami.net AI RPORT ACCESSORI ES Airport Tarmac Mats Set V File created Jul 27, 2004 \_\_\_\_\_ This file includes the following designs: 1. 3G04AP105 : Airport Tarmac Mat : Gate to Taxiway T-Junction - Plain 2. 3G04AP106 : Airport Tarmac Mat : Gate to Taxiway T-Junction - Dark Grey 3. 3G04AP107 : Airport Tarmac Mat : Gate to Taxiway T-Junction - Plain Grass 3G04AP108 : Airport Tarmac Mat : Gate to Taxiway T-Junction - Dark Grey Grass 4 3GO4AP109 : Airport Tarmac Mat : Gate to Taxiway Intersection - Plain 5. 6. 3G04AP110 : Airport Tarmac Mat : Gate to Taxiway Intersection - Dark Grey \_\_\_\_\_