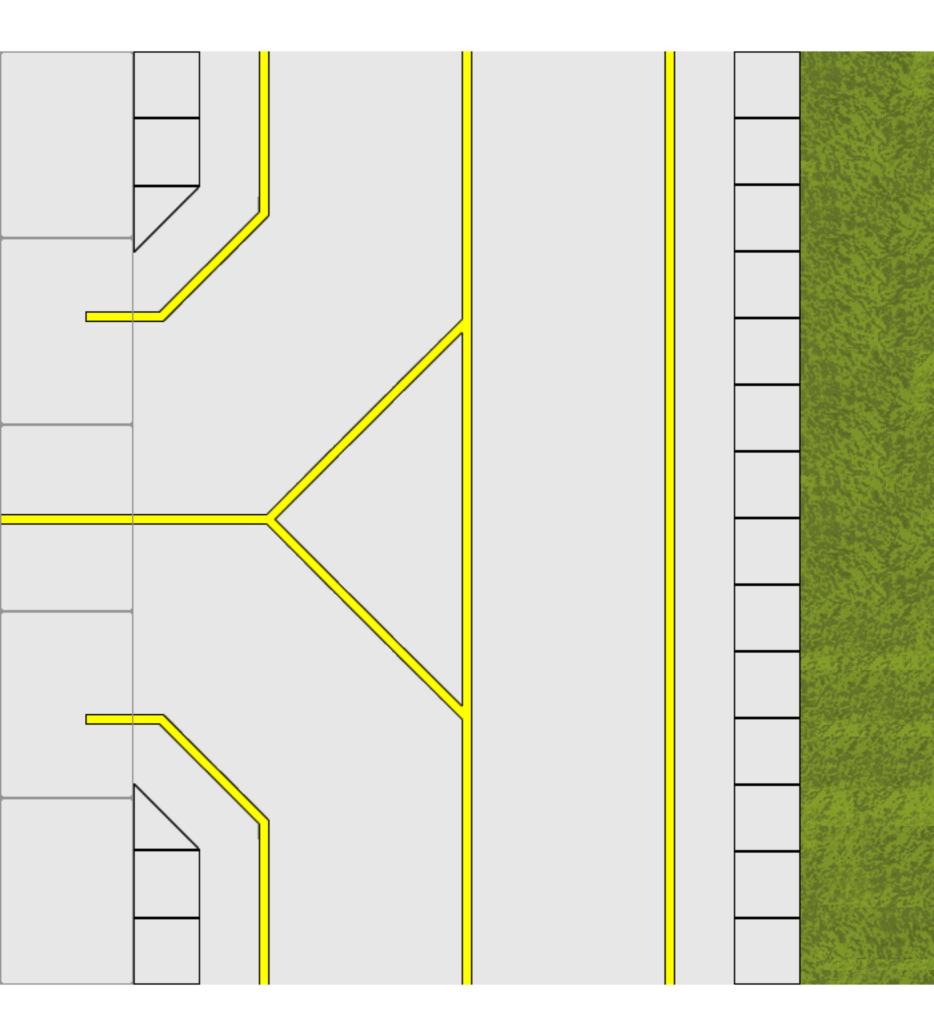

airigami.net AI RPORT ACCESSORI ES Airport Tarmac Mats Set V File created Jul 27, 2004 \_\_\_\_\_ This file includes the following designs: 1. 3G04AP105 : Airport Tarmac Mat : Gate to Taxiway T-Junction - Plain 2. 3G04AP106 : Airport Tarmac Mat : Gate to Taxiway T-Junction - Dark Grey 3. 3G04AP107 : Airport Tarmac Mat : Gate to Taxiway T-Junction - Plain Grass 3G04AP108 : Airport Tarmac Mat : Gate to Taxiway T-Junction - Dark Grey Grass 4 3GO4AP109 : Airport Tarmac Mat : Gate to Taxiway Intersection - Plain 5. 6. 3G04AP110 : Airport Tarmac Mat : Gate to Taxiway Intersection - Dark Grey \_\_\_\_\_