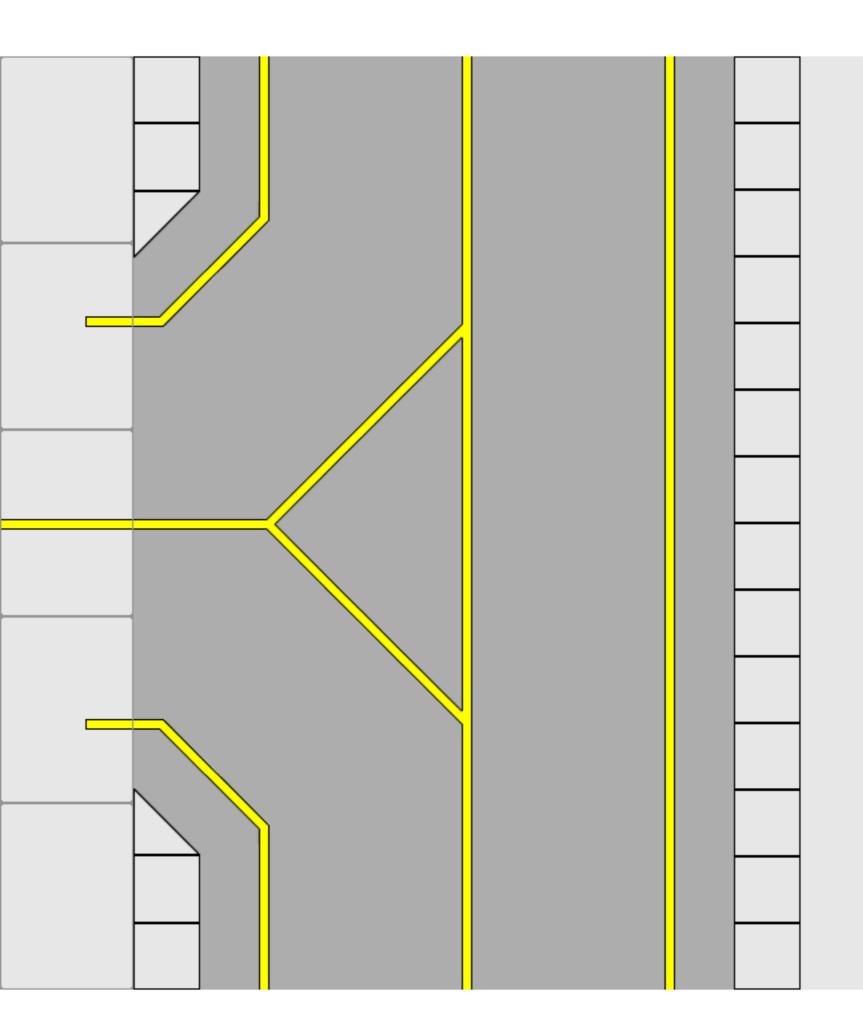

airigami.net AI RPORT ACCESSORI ES Airport Tarmac Mats Set V File created Jul 27, 2004 \_\_\_\_\_ This file includes the following designs: 1. 3G04AP105 : Airport Tarmac Mat : Gate to Taxiway T-Junction - Plain 2. 3G04AP106 : Airport Tarmac Mat : Gate to Taxiway T-Junction - Dark Grey 3. 3G04AP107 : Airport Tarmac Mat : Gate to Taxiway T-Junction - Plain Grass 3G04AP108 : Airport Tarmac Mat : Gate to Taxiway T-Junction - Dark Grey Grass 4 3GO4AP109 : Airport Tarmac Mat : Gate to Taxiway Intersection - Plain 5. 6. 3G04AP110 : Airport Tarmac Mat : Gate to Taxiway Intersection - Dark Grey \_\_\_\_\_