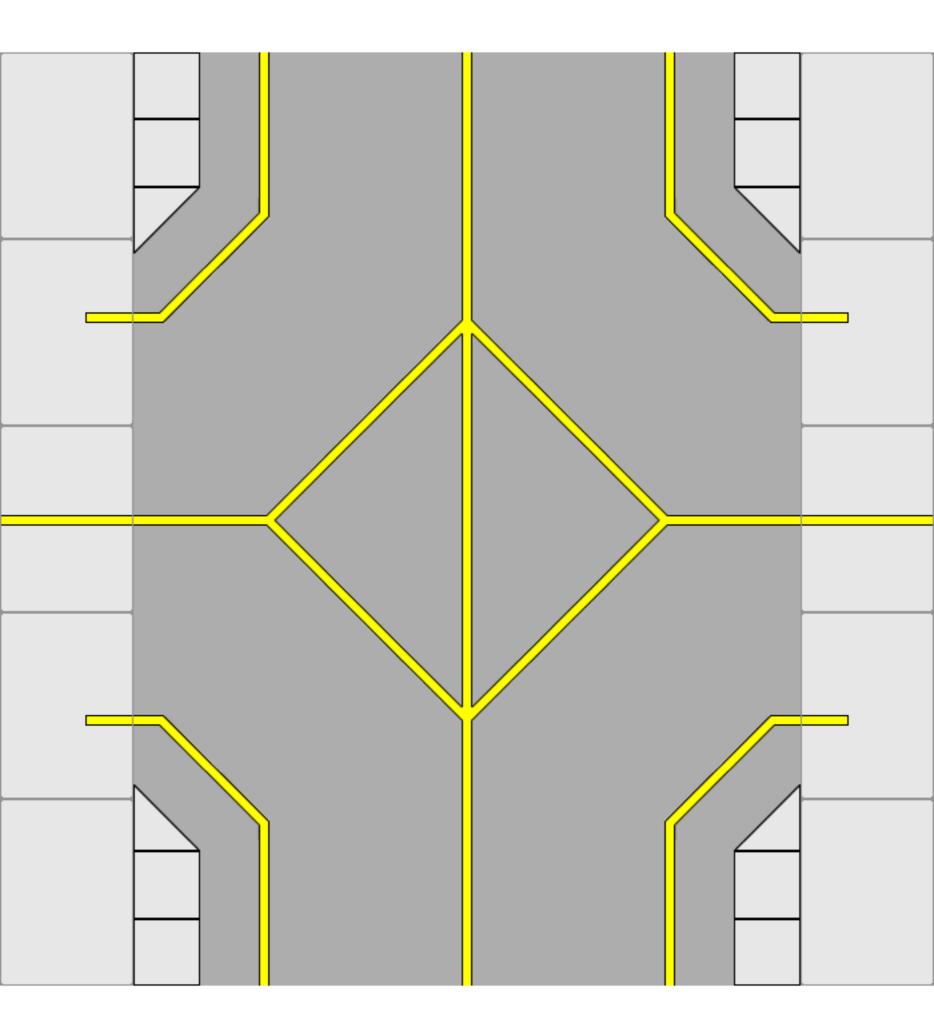

airigami.net AI RPORT ACCESSORI ES Airport Tarmac Mats Set V File created Jul 27, 2004 \_\_\_\_\_ This file includes the following designs: 1. 3G04AP105 : Airport Tarmac Mat : Gate to Taxiway T-Junction - Plain 2. 3G04AP106 : Airport Tarmac Mat : Gate to Taxiway T-Junction - Dark Grey 3. 3G04AP107 : Airport Tarmac Mat : Gate to Taxiway T-Junction - Plain Grass 3G04AP108 : Airport Tarmac Mat : Gate to Taxiway T-Junction - Dark Grey Grass 4 3GO4AP109 : Airport Tarmac Mat : Gate to Taxiway Intersection - Plain 5. 6. 3G04AP110 : Airport Tarmac Mat : Gate to Taxiway Intersection - Dark Grey \_\_\_\_\_