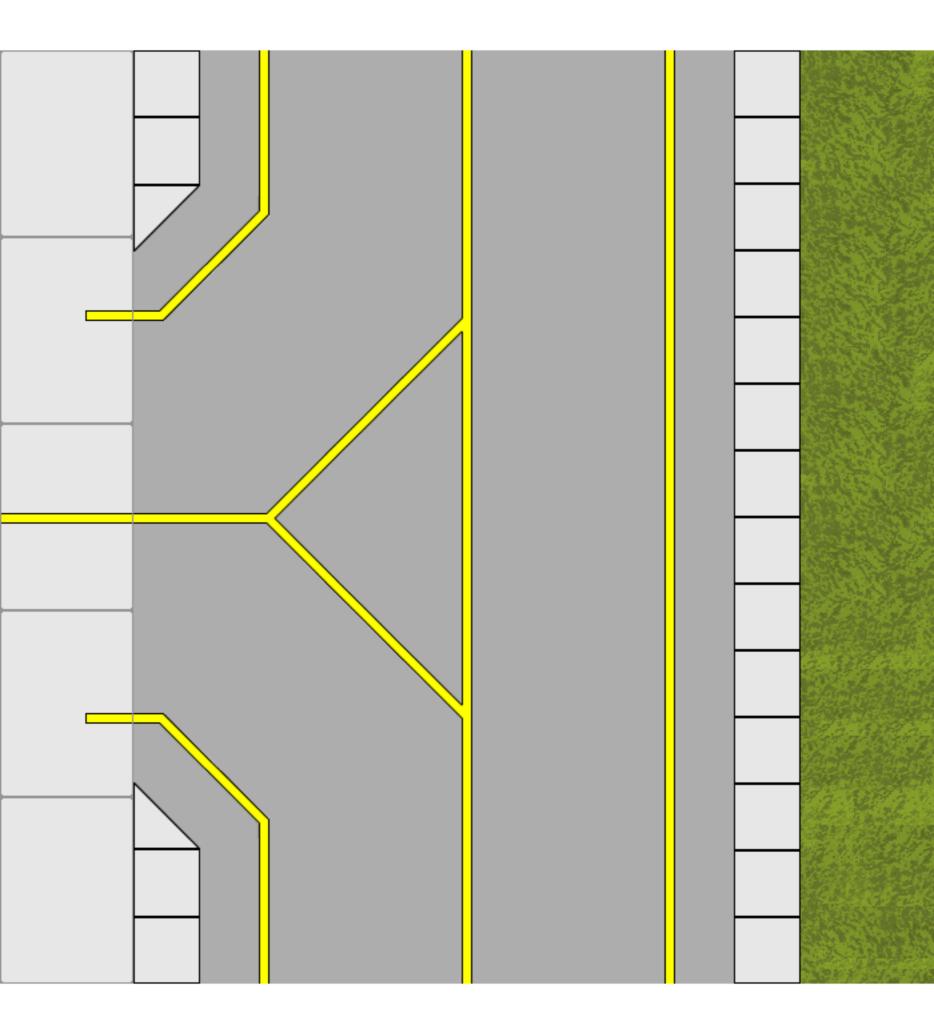

airigami.net AI RPORT ACCESSORI ES Airport Tarmac Mats Set V File created Jul 27, 2004 \_\_\_\_\_ This file includes the following designs: 1. 3G04AP105 : Airport Tarmac Mat : Gate to Taxiway T-Junction - Plain 2. 3G04AP106 : Airport Tarmac Mat : Gate to Taxiway T-Junction - Dark Grey 3. 3G04AP107 : Airport Tarmac Mat : Gate to Taxiway T-Junction - Plain Grass 3G04AP108 : Airport Tarmac Mat : Gate to Taxiway T-Junction - Dark Grey Grass 4 3GO4AP109 : Airport Tarmac Mat : Gate to Taxiway Intersection - Plain 5. 6. 3G04AP110 : Airport Tarmac Mat : Gate to Taxiway Intersection - Dark Grey \_\_\_\_\_