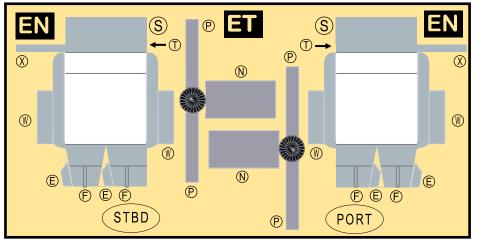

# 9GAAA19H08

Parts included in this package:

| FU  | Fuselage                   | Page 2 |  |  |  |
|-----|----------------------------|--------|--|--|--|
| WB  | Wing Box                   | Page 2 |  |  |  |
| TV  | Vertical Stabilizer        | Page 2 |  |  |  |
| TH  | Horizontal Stabilizer      | Page 2 |  |  |  |
| NG  | Nose Landing Gear          | Page 2 |  |  |  |
| WG2 | Wing, Underside, Port      | Page 3 |  |  |  |
| WG3 | Wing, Underside, Starboard | Page 3 |  |  |  |
| WG1 | Wing, Upper                | Page 3 |  |  |  |
| WF  | Wing Fairings              | Page 3 |  |  |  |
| ΕI  | Engine Interiors           | Page 3 |  |  |  |
| EC  | Engine Cowlings            | Page 3 |  |  |  |
| MG  | Main Landing Gear          | Page 3 |  |  |  |