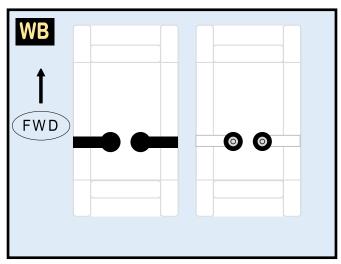

# 9GAAA19H08

Parts included in this package:

| FU  | Fuselage                   | Page 2 |  |  |  |
|-----|----------------------------|--------|--|--|--|
| WB  | Wing Box                   | Page 2 |  |  |  |
| TV  | Vertical Stabilizer        | Page 2 |  |  |  |
| TH  | Horizontal Stabilizer      | Page 2 |  |  |  |
| NG  | Nose Landing Gear          | Page 2 |  |  |  |
| WG2 | Wing, Underside, Port      | Page 3 |  |  |  |
| WG3 | Wing, Underside, Starboard | Page 3 |  |  |  |
| WG1 | Wing, Upper                | Page 3 |  |  |  |
| WF  | Wing Fairings              | Page 3 |  |  |  |
| ΕI  | Engine Interiors           | Page 3 |  |  |  |
| EC  | Engine Cowlings            | Page 3 |  |  |  |
| MG  | Main Landing Gear          | Page 3 |  |  |  |

### **BOEING 737-200 / ANSETT AIRLINES**

9GAAA19H08

Paper-based scale model design system Copyright © 2019 — Airigami / Airline designs and logos are reproduced for Fair Use educational and informational purposes. All logos and designs remain the property of their respective copyright and trademark owners.