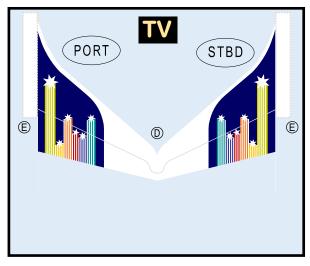

# 9GAAA19H08

Parts included in this package:

| FU  | Fuselage                   | Page 2 |  |  |  |
|-----|----------------------------|--------|--|--|--|
| WB  | Wing Box                   | Page 2 |  |  |  |
| TV  | Vertical Stabilizer        | Page 2 |  |  |  |
| TH  | Horizontal Stabilizer      | Page 2 |  |  |  |
| NG  | Nose Landing Gear          | Page 2 |  |  |  |
| WG2 | Wing, Underside, Port      | Page 3 |  |  |  |
| WG3 | Wing, Underside, Starboard | Page 3 |  |  |  |
| WG1 | Wing, Upper                | Page 3 |  |  |  |
| WF  | Wing Fairings              | Page 3 |  |  |  |
| ΕI  | Engine Interiors           | Page 3 |  |  |  |
| EC  | Engine Cowlings            | Page 3 |  |  |  |
| MG  | Main Landing Gear          | Page 3 |  |  |  |