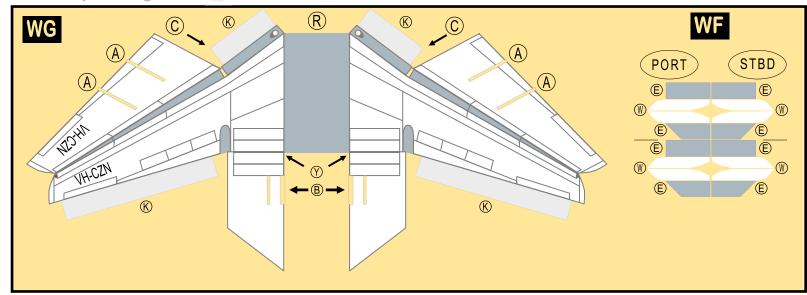

# 9GAAA19H08

Parts included in this package:

| FU  | Fuselage                   | Page 2 |  |  |  |
|-----|----------------------------|--------|--|--|--|
| WB  | Wing Box                   | Page 2 |  |  |  |
| TV  | Vertical Stabilizer        | Page 2 |  |  |  |
| TH  | Horizontal Stabilizer      | Page 2 |  |  |  |
| NG  | Nose Landing Gear          | Page 2 |  |  |  |
| WG2 | Wing, Underside, Port      | Page 3 |  |  |  |
| WG3 | Wing, Underside, Starboard | Page 3 |  |  |  |
| WG1 | Wing, Upper                | Page 3 |  |  |  |
| WF  | Wing Fairings              | Page 3 |  |  |  |
| ΕI  | Engine Interiors           | Page 3 |  |  |  |
| EC  | Engine Cowlings            | Page 3 |  |  |  |
| MG  | Main Landing Gear          | Page 3 |  |  |  |