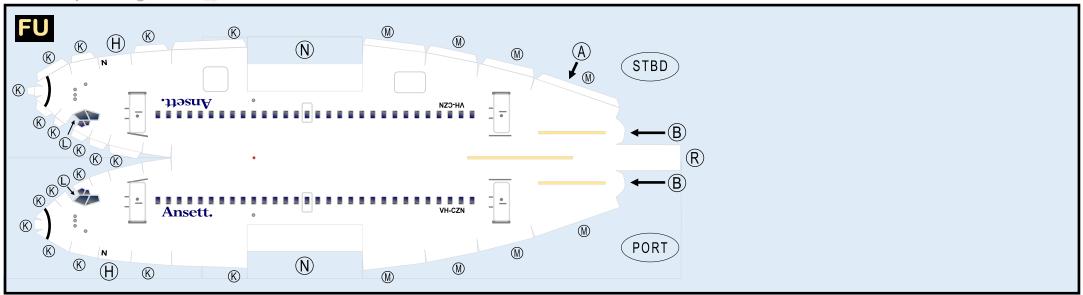

# 9GAAA19H08

Parts included in this package:

| FU  | Fuselage                   | Page 2 |  |  |  |
|-----|----------------------------|--------|--|--|--|
| WB  | Wing Box                   | Page 2 |  |  |  |
| TV  | Vertical Stabilizer        | Page 2 |  |  |  |
| TH  | Horizontal Stabilizer      | Page 2 |  |  |  |
| NG  | Nose Landing Gear          | Page 2 |  |  |  |
| WG2 | Wing, Underside, Port      | Page 3 |  |  |  |
| WG3 | Wing, Underside, Starboard | Page 3 |  |  |  |
| WG1 | Wing, Upper                | Page 3 |  |  |  |
| WF  | Wing Fairings              | Page 3 |  |  |  |
| ΕI  | Engine Interiors           | Page 3 |  |  |  |
| EC  | Engine Cowlings            | Page 3 |  |  |  |
| MG  | Main Landing Gear          | Page 3 |  |  |  |

### **BOEING 737-200 / ANSETT AIRLINES**

9GAAA19H08

Paper-based scale model design system Copyright © 2019 — Airigami / Airline designs and logos are reproduced for Fair Use educational and informational purposes. All logos and designs remain the property of their respective copyright and trademark owners.