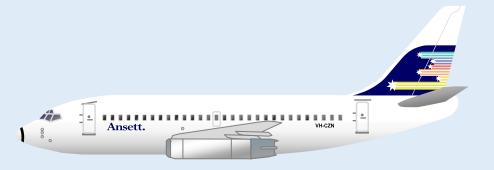

### **ANSETT AIRLINES**

# BOEING 737-200

For best results, we recommend that this package be printed on the following paper stocks:

Pages 2-3 Model Glossy 801bs

This is a genuine, official Airigami design. This design is provided free-ofcharge - you should never, ever pay for this design. However, we strongly urge you to consider donating to Airigami at www.papieravion.org. Airigami was established so that the joy of airline modeling can be available to everybody. Please consider making a donation of \$5, \$20, \$50 or whatever you can to help keep Airigami alive and, best of all, free.

# **BOEING 737-200 / ANSETT AIRLINES**

9GAAA19H08

P

Paper-based scale model design system Copyright © 2019 — Airigami / Airline designs and logos are reproduced for Fair Use educational and informational purposes. All logos and designs remain the property of their respective copyright and trademark owners.