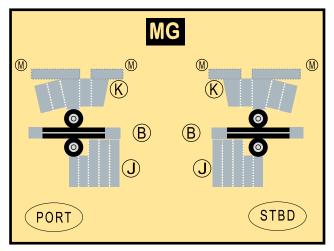

# 9GAAA19H08

Parts included in this package:

| FU  | Fuselage                   | Page 2 |  |  |  |
|-----|----------------------------|--------|--|--|--|
| WB  | Wing Box                   | Page 2 |  |  |  |
| TV  | Vertical Stabilizer        | Page 2 |  |  |  |
| TH  | Horizontal Stabilizer      | Page 2 |  |  |  |
| NG  | Nose Landing Gear          | Page 2 |  |  |  |
| WG2 | Wing, Underside, Port      | Page 3 |  |  |  |
| WG3 | Wing, Underside, Starboard | Page 3 |  |  |  |
| WG1 | Wing, Upper                | Page 3 |  |  |  |
| WF  | Wing Fairings              | Page 3 |  |  |  |
| ΕI  | Engine Interiors           | Page 3 |  |  |  |
| EC  | Engine Cowlings            | Page 3 |  |  |  |
| MG  | Main Landing Gear          | Page 3 |  |  |  |