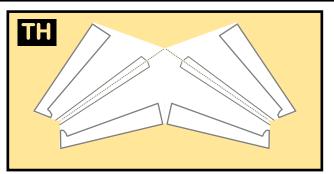

# 9GAAA19H08

Parts included in this package:

| FU  | Fuselage                   | Page 2 |  |  |  |
|-----|----------------------------|--------|--|--|--|
| WB  | Wing Box                   | Page 2 |  |  |  |
| TV  | Vertical Stabilizer        | Page 2 |  |  |  |
| TH  | Horizontal Stabilizer      | Page 2 |  |  |  |
| NG  | Nose Landing Gear          | Page 2 |  |  |  |
| WG2 | Wing, Underside, Port      | Page 3 |  |  |  |
| WG3 | Wing, Underside, Starboard | Page 3 |  |  |  |
| WG1 | Wing, Upper                | Page 3 |  |  |  |
| WF  | Wing Fairings              | Page 3 |  |  |  |
| ΕI  | Engine Interiors           | Page 3 |  |  |  |
| EC  | Engine Cowlings            | Page 3 |  |  |  |
| MG  | Main Landing Gear          | Page 3 |  |  |  |