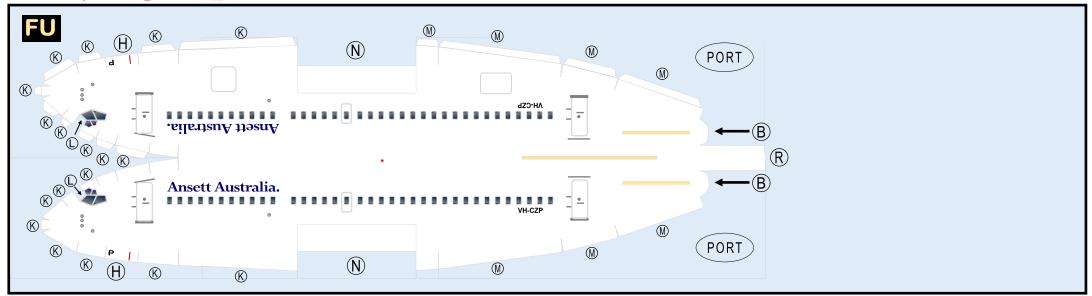

### **ANSETT AUSTRALIA**

9GAAA19J01

Parts included in this package:

| FU  | Fuselage                   | Page 2 |
|-----|----------------------------|--------|
| WB  | Wing Box                   | Page 2 |
| TV  | Vertical Stabilizer        | Page 2 |
| TH  | Horizontal Stabilizer      | Page 2 |
| NG  | Nose Landing Gear          | Page 2 |
| WG2 | Wing, Underside, Port      | Page 3 |
| WG3 | Wing, Underside, Starboard | Page 3 |
| WG1 | Wing, Upper                | Page 3 |
| WF  | Wing Fairings              | Page 3 |
| ΕI  | Engine Interiors           | Page 3 |
| EC  | Engine Cowlings            | Page 3 |
| MG  | Main Landing Gear          | Page 3 |