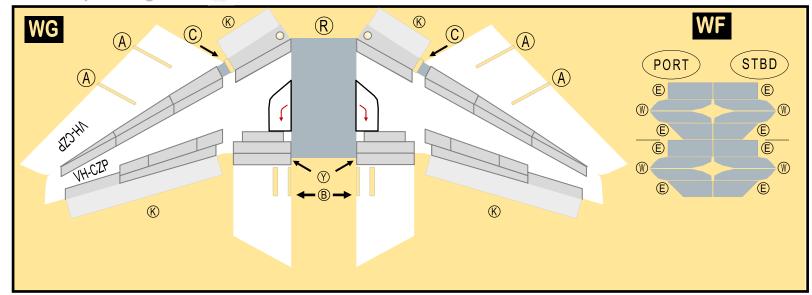

### **ANSETT AUSTRALIA**

9GAAA19J01

Parts included in this package:

| FU  | Fuselage                   | Page 2 |
|-----|----------------------------|--------|
| WB  | Wing Box                   | Page 2 |
| TV  | Vertical Stabilizer        | Page 2 |
| TH  | Horizontal Stabilizer      | Page 2 |
| NG  | Nose Landing Gear          | Page 2 |
| WG2 | Wing, Underside, Port      | Page 3 |
| WG3 | Wing, Underside, Starboard | Page 3 |
| WG1 | Wing, Upper                | Page 3 |
| WF  | Wing Fairings              | Page 3 |
| ΕI  | Engine Interiors           | Page 3 |
| EC  | Engine Cowlings            | Page 3 |
| MG  | Main Landing Gear          | Page 3 |