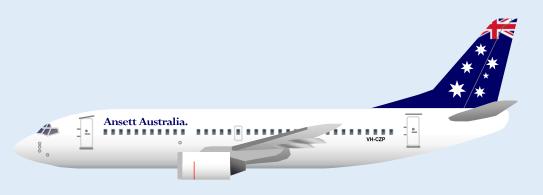

### **ANSETT AUSTRALIA**

9GAAA19J01

Parts included in this package:

| FU  | Fuselage                   | Page 2 |
|-----|----------------------------|--------|
| WB  | Wing Box                   | Page 2 |
| TV  | Vertical Stabilizer        | Page 2 |
| TH  | Horizontal Stabilizer      | Page 2 |
| NG  | Nose Landing Gear          | Page 2 |
| WG2 | Wing, Underside, Port      | Page 3 |
| WG3 | Wing, Underside, Starboard | Page 3 |
| WG1 | Wing, Upper                | Page 3 |
| WF  | Wing Fairings              | Page 3 |
| ΕI  | Engine Interiors           | Page 3 |
| EC  | Engine Cowlings            | Page 3 |
| MG  | Main Landing Gear          | Page 3 |

# BOEING 737-300

For best results, we recommend that this package be printed on the following paper stocks:

Pages 2-3 Model