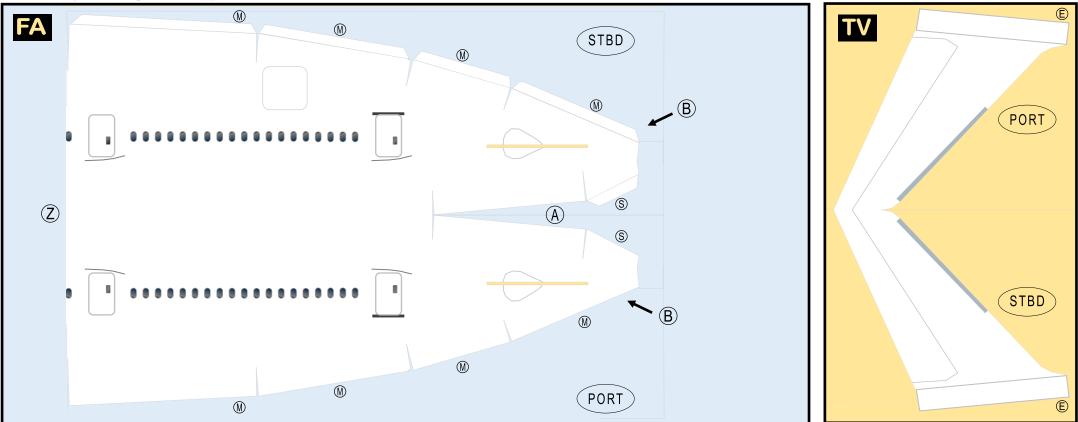

#### 9GAIB19J04

Parts included in this package:

FF Fuselage Forward Page 2 ЕC Engine Cowlings Page 2 Horizontal Stabilizer ΤН Page 2 FA Fuselage Aft Page 3 WB Wing Box Page 3 NG Nose Landing Gear Page 3 ΤV Vertical Stabilizer Page 3 WS Wing, Starboard Page 4 MG Main Landing Gear Page 4 GS Main Landing Gear Strut Page 4 WF Wing Fairings Page 4 WP Wing, Port Page 5