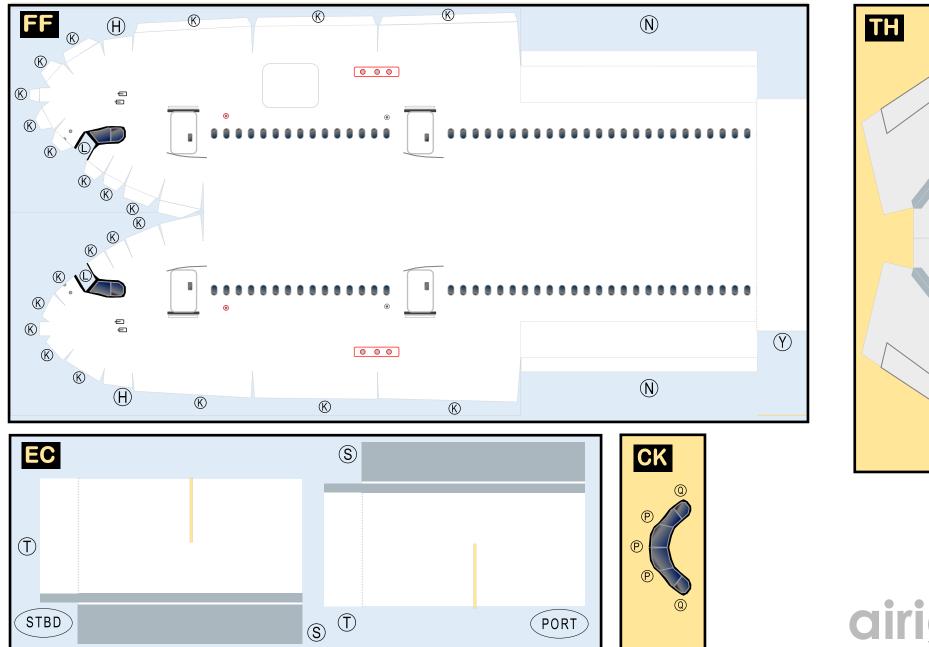

#### 9GAIB19J04

Parts included in this package:

FF Fuselage Forward Page 2 ЕC Engine Cowlings Page 2 Horizontal Stabilizer ΤН Page 2 FA Fuselage Aft Page 3 WB Wing Box Page 3 NG Nose Landing Gear Page 3 ΤV Vertical Stabilizer Page 3 WS Wing, Starboard Page 4 MG Main Landing Gear Page 4 GS Main Landing Gear Strut Page 4 WF Wing Fairings Page 4 WP Wing, Port Page 5