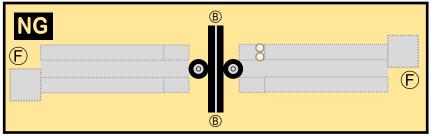

#### 9GAIB19J04

Parts included in this package:

FF Fuselage Forward Page 2 ЕC Engine Cowlings Page 2 Horizontal Stabilizer ΤН Page 2 FA Fuselage Aft Page 3 WB Wing Box Page 3 NG Nose Landing Gear Page 3 ΤV Vertical Stabilizer Page 3 WS Wing, Starboard Page 4 MG Main Landing Gear Page 4 GS Main Landing Gear Strut Page 4 WF Wing Fairings Page 4 WP Wing, Port Page 5