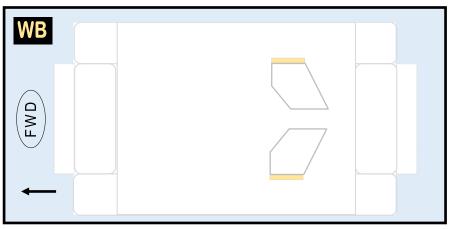

#### 9GAIB19J04

Parts included in this package:

FF Fuselage Forward Page 2 ЕC Engine Cowlings Page 2 Horizontal Stabilizer ΤН Page 2 FA Fuselage Aft Page 3 WB Wing Box Page 3 NG Nose Landing Gear Page 3 ΤV Vertical Stabilizer Page 3 WS Wing, Starboard Page 4 MG Main Landing Gear Page 4 GS Main Landing Gear Strut Page 4 WF Wing Fairings Page 4 WP Wing, Port Page 5