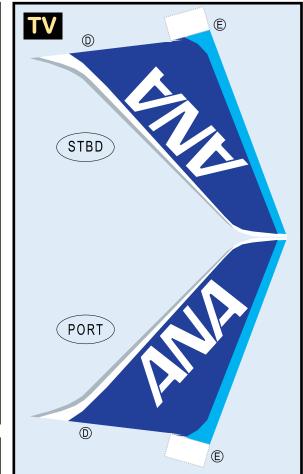

## 9GANA18K02

Parts included in this package:

| FF | Fuselage Forward        | Page | 2 |
|----|-------------------------|------|---|
| EC | Engine Cowlings         | Page | 2 |
| WB | Wing Box                | Page | 2 |
| FA | Fuselage Aft            | Page | 3 |
| WF | Wing Fairings           | Page | 3 |
| TV | Vertical Stabilizer     | Page | 3 |
| TH | Horizontal Stabilizer   | Page | 3 |
| WS | Wing, Starboard         | Page | 4 |
| MG | Main Landing Gear       | Page | 4 |
| NG | Nose Landing Gear       | Page | 4 |
| GS | Main Landing Gear Strut | Page | 4 |
| WP | Wing, Port              | Page | 5 |
| ΕI | Engine Interiors        | Page | 5 |