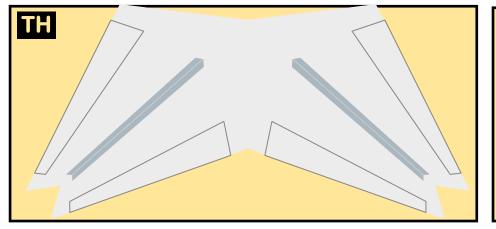

## 9GANA18K02

Parts included in this package:

| FF | Fuselage Forward        | Page | 2 |
|----|-------------------------|------|---|
| EC | Engine Cowlings         | Page | 2 |
| WB | Wing Box                | Page | 2 |
| FA | Fuselage Aft            | Page | 3 |
| WF | Wing Fairings           | Page | 3 |
| TV | Vertical Stabilizer     | Page | 3 |
| TH | Horizontal Stabilizer   | Page | 3 |
| WS | Wing, Starboard         | Page | 4 |
| MG | Main Landing Gear       | Page | 4 |
| NG | Nose Landing Gear       | Page | 4 |
| GS | Main Landing Gear Strut | Page | 4 |
| WP | Wing, Port              | Page | 5 |
| ΕI | Engine Interiors        | Page | 5 |