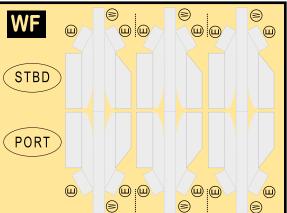

## 9GANA18K02

Parts included in this package:

| FF | Fuselage Forward        | Page | 2 |
|----|-------------------------|------|---|
| EC | Engine Cowlings         | Page | 2 |
| WB | Wing Box                | Page | 2 |
| FA | Fuselage Aft            | Page | 3 |
| WF | Wing Fairings           | Page | 3 |
| TV | Vertical Stabilizer     | Page | 3 |
| TH | Horizontal Stabilizer   | Page | 3 |
| WS | Wing, Starboard         | Page | 4 |
| MG | Main Landing Gear       | Page | 4 |
| NG | Nose Landing Gear       | Page | 4 |
| GS | Main Landing Gear Strut | Page | 4 |
| WP | Wing, Port              | Page | 5 |
| ΕI | Engine Interiors        | Page | 5 |