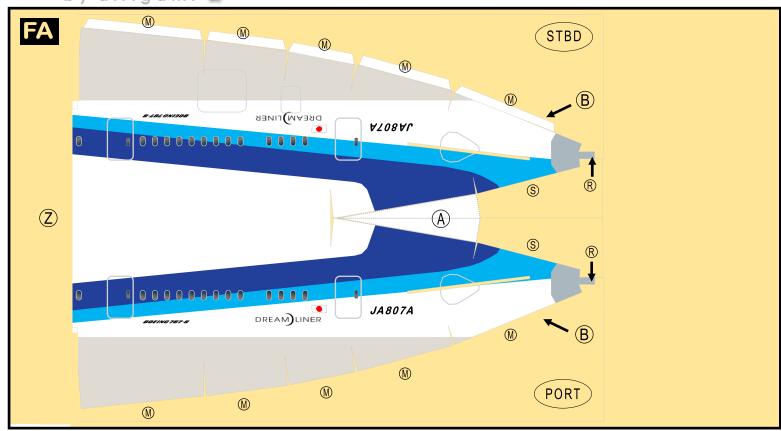

## 9GANA18K02

Parts included in this package:

| FF | Fuselage Forward        | Page | 2 |
|----|-------------------------|------|---|
| EC | Engine Cowlings         | Page | 2 |
| WB | Wing Box                | Page | 2 |
| FA | Fuselage Aft            | Page | 3 |
| WF | Wing Fairings           | Page | 3 |
| TV | Vertical Stabilizer     | Page | 3 |
| TH | Horizontal Stabilizer   | Page | 3 |
| WS | Wing, Starboard         | Page | 4 |
| MG | Main Landing Gear       | Page | 4 |
| NG | Nose Landing Gear       | Page | 4 |
| GS | Main Landing Gear Strut | Page | 4 |
| WP | Wing, Port              | Page | 5 |
| ΕI | Engine Interiors        | Page | 5 |