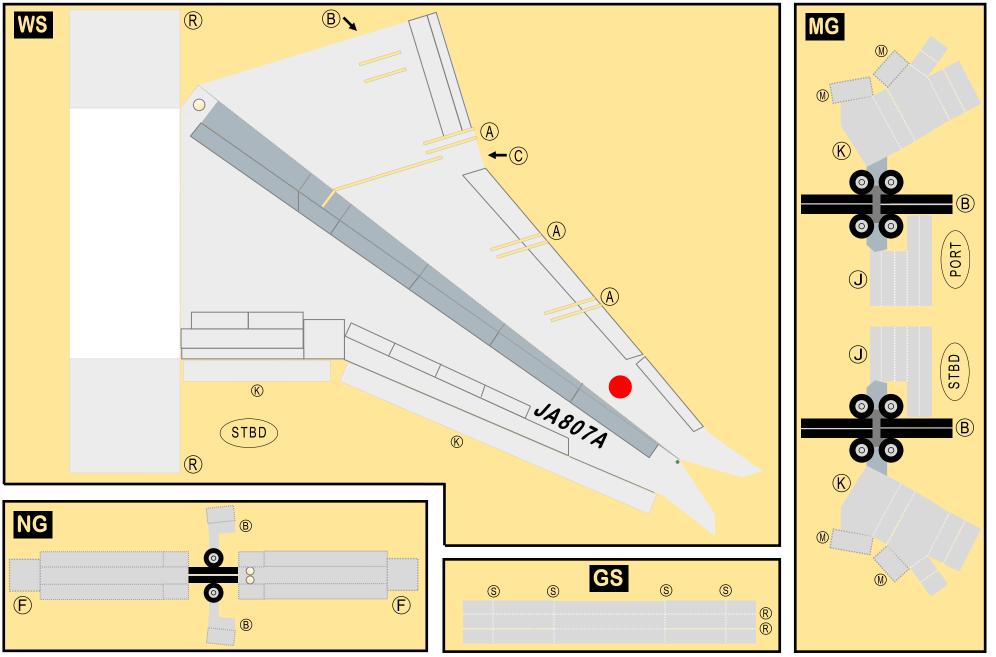

## 9GANA18K02

Parts included in this package:

| FF | Fuselage Forward        | Page | 2 |
|----|-------------------------|------|---|
| EC | Engine Cowlings         | Page | 2 |
| WB | Wing Box                | Page | 2 |
| FA | Fuselage Aft            | Page | 3 |
| WF | Wing Fairings           | Page | 3 |
| TV | Vertical Stabilizer     | Page | 3 |
| TH | Horizontal Stabilizer   | Page | 3 |
| WS | Wing, Starboard         | Page | 4 |
| MG | Main Landing Gear       | Page | 4 |
| NG | Nose Landing Gear       | Page | 4 |
| GS | Main Landing Gear Strut | Page | 4 |
| WP | Wing, Port              | Page | 5 |
| ΕI | Engine Interiors        | Page | 5 |