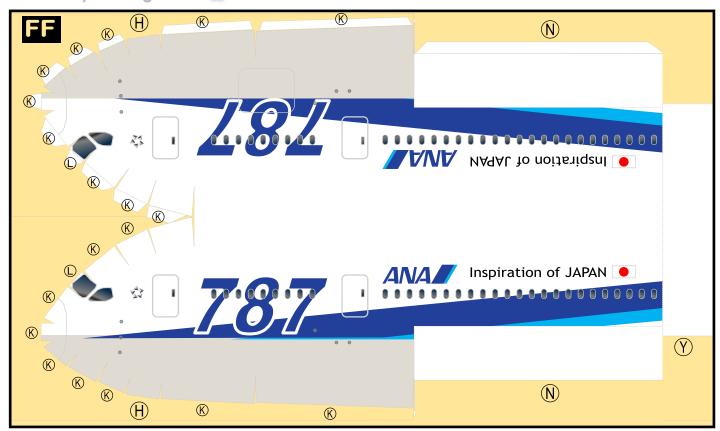

## 9GANA18K02

Parts included in this package:

| FF | Fuselage Forward        | Page | 2 |
|----|-------------------------|------|---|
| EC | Engine Cowlings         | Page | 2 |
| WB | Wing Box                | Page | 2 |
| FA | Fuselage Aft            | Page | 3 |
| WF | Wing Fairings           | Page | 3 |
| TV | Vertical Stabilizer     | Page | 3 |
| TH | Horizontal Stabilizer   | Page | 3 |
| WS | Wing, Starboard         | Page | 4 |
| MG | Main Landing Gear       | Page | 4 |
| NG | Nose Landing Gear       | Page | 4 |
| GS | Main Landing Gear Strut | Page | 4 |
| WP | Wing, Port              | Page | 5 |
| ΕI | Engine Interiors        | Page | 5 |

BOEING 787-1

For best results, we recommend that this package be printed on the following paper stocks:

Pages 2-3 Model Glossy 801bs

This is a genuine, official Airigami design. This design is provided free-ofcharge - you should never, ever pay for this design. However, we strongly urge you to consider donating to Airigami at www.papieravion.org. Airigami was established so that the joy of airline modeling can be available to everybody. Please consider making a donation of \$5, \$20, \$50 or whatever you can to help keep Airigami alive and, best of all, free.