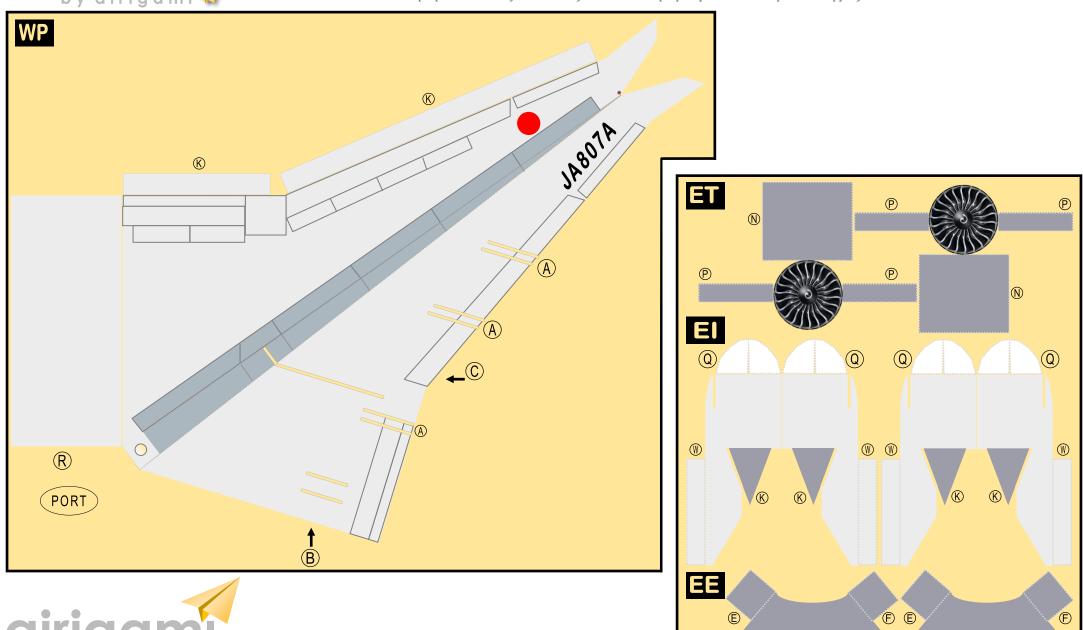

## 9GANA18K02

Parts included in this package:

| FF | Fuselage Forward        | Page | 2 |
|----|-------------------------|------|---|
| EC | Engine Cowlings         | Page | 2 |
| WB | Wing Box                | Page | 2 |
| FA | Fuselage Aft            | Page | 3 |
| WF | Wing Fairings           | Page | 3 |
| TV | Vertical Stabilizer     | Page | 3 |
| TH | Horizontal Stabilizer   | Page | 3 |
| WS | Wing, Starboard         | Page | 4 |
| MG | Main Landing Gear       | Page | 4 |
| NG | Nose Landing Gear       | Page | 4 |
| GS | Main Landing Gear Strut | Page | 4 |
| WP | Wing, Port              | Page | 5 |
| ΕI | Engine Interiors        | Page | 5 |