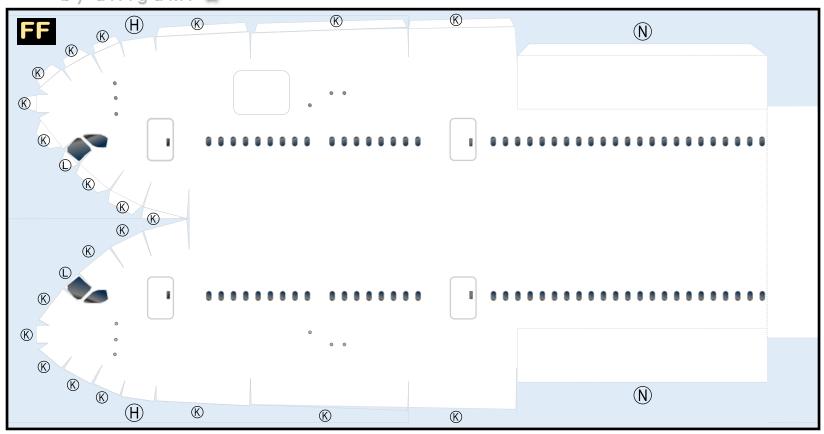

#### 9GBOE19J02

Parts included in this package:

| FF | Fuselage Forward        | Page 2 |
|----|-------------------------|--------|
| EC | Engine Cowlings         | Page 2 |
| WB | Wing Box                | Page 2 |
| FA | Fuselage Aft            | Page 3 |
| WF | Wing Fairings           | Page 3 |
| TV | Vertical Stabilizer     | Page 3 |
| TH | Horizontal Stabilizer   | Page 3 |
| WS | Wing, Starboard         | Page 4 |
| MG | Main Landing Gear       | Page 4 |
| NG | Nose Landing Gear       | Page 4 |
| GS | Main Landing Gear Strut | Page 4 |
| WP | Wing, Port              | Page 5 |
| ΕI | Engine Interiors        | Page 5 |