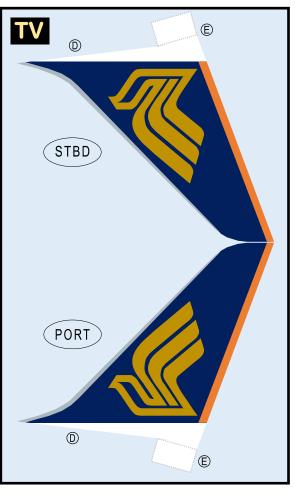

# 9GSIA19J03

Parts included in this package:

- FF Fuselage Forward Page 2 ЕC Engine Cowlings Page 2 WB Wing Box Page 2 FA Fuselage Aft Page 3 WF Wing Fairings Page 3 ΤV Vertical Stabilizer Page 3 ΤH Horizontal Stabilizer Page 3 WS Wing, Starboard Page 4 MG Main Landing Gear Page 4 NG Nose Landing Gear Page 4 GS Main Landing Gear Strut Page 4
- WP Wing, Port
- ΕT Engine Interior