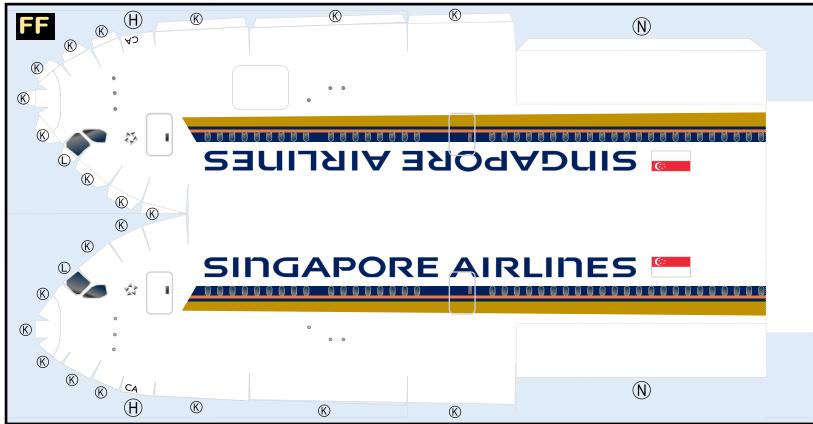

# 9GSIA19J03

Parts included in this package:

- FF Fuselage Forward Page 2 ЕC Engine Cowlings Page 2 WB Wing Box Page 2 FA Fuselage Aft Page 3 WF Wing Fairings Page 3 ΤV Vertical Stabilizer Page 3 ΤH Horizontal Stabilizer Page 3 WS Wing, Starboard Page 4 MG Main Landing Gear Page 4 NG Nose Landing Gear Page 4 GS Main Landing Gear Strut Page 4
- WP Wing, Port
- ΕT Engine Interior