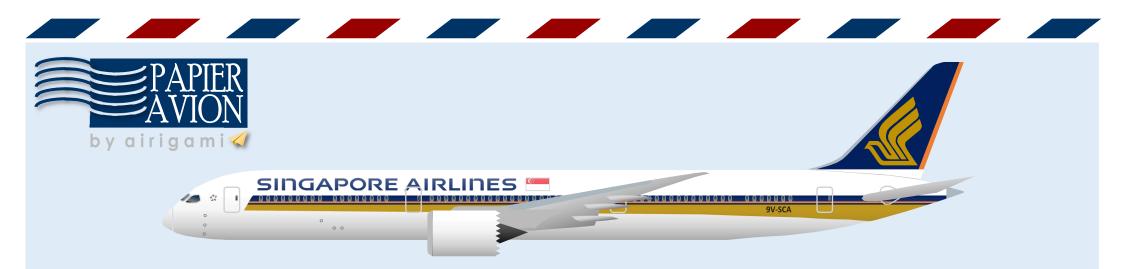

# SINGAPORE AIRLINES

Page 5

Page 5

BOEING 787-11

For best results, we recommend that this package be printed on the following paper stocks: Pages 2-3 Model Glossy 801bs

This is a genuine, official Airigami design. This design is provided free-ofcharge - you should never, ever pay for this design. However, we strongly urge you to consider donating to Airigami at www.papieravion.org. Airigami was established so that the joy of airline modeling can be available to everybody. Please consider making a donation of \$5, \$20, \$50 or whatever you can to help keep Airigami alive and, best of all, free.