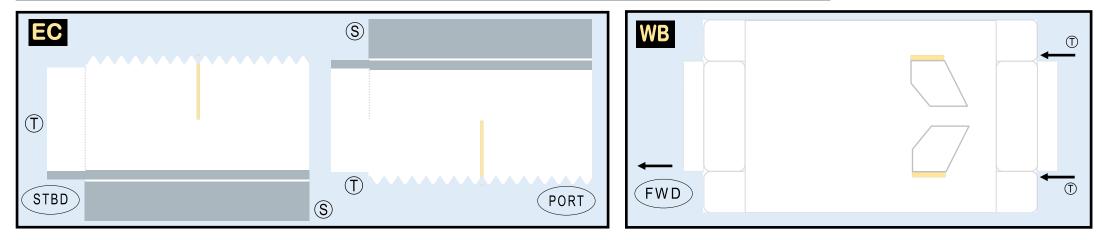

# 9GSIA19J03

Parts included in this package:

- FF Fuselage Forward Page 2 ЕC Engine Cowlings Page 2 WB Wing Box Page 2 FA Fuselage Aft Page 3 WF Wing Fairings Page 3 ΤV Vertical Stabilizer Page 3 ΤH Horizontal Stabilizer Page 3 WS Wing, Starboard Page 4 MG Main Landing Gear Page 4 NG Nose Landing Gear Page 4 GS Main Landing Gear Strut Page 4
- WP Wing, Port
- ΕT Engine Interior