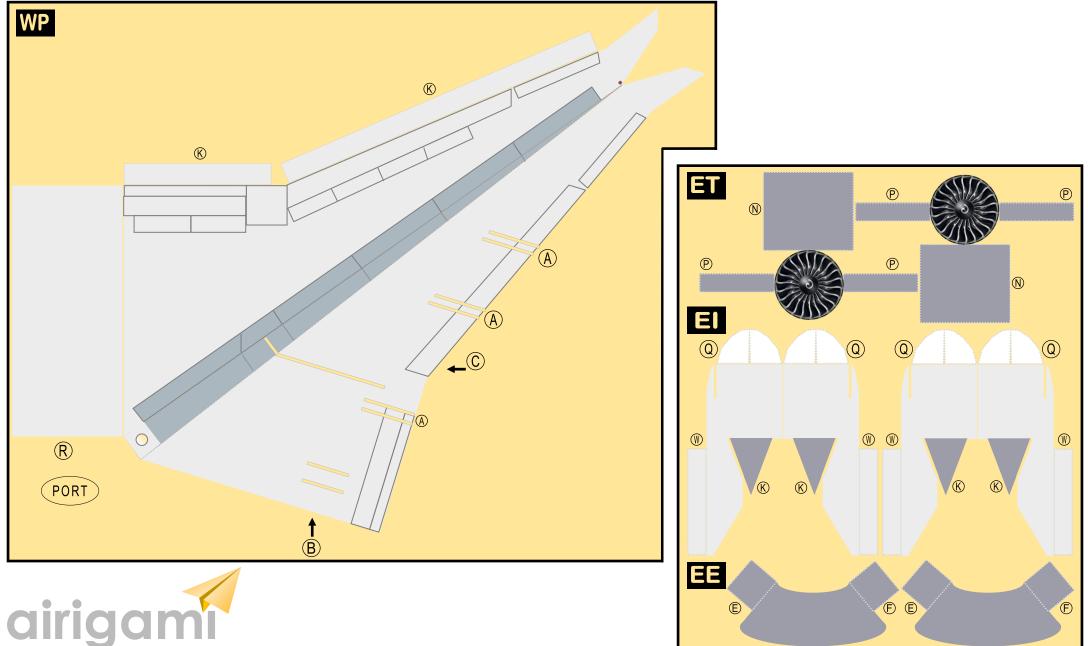

# 9GSIA19J03

Parts included in this package:

- FF Fuselage Forward Page 2 ЕC Engine Cowlings Page 2 WB Wing Box Page 2 FA Fuselage Aft Page 3 WF Wing Fairings Page 3 ΤV Vertical Stabilizer Page 3 ΤH Horizontal Stabilizer Page 3 WS Wing, Starboard Page 4 MG Main Landing Gear Page 4 NG Nose Landing Gear Page 4 GS Main Landing Gear Strut Page 4
- WP Wing, Port
- ΕT Engine Interior