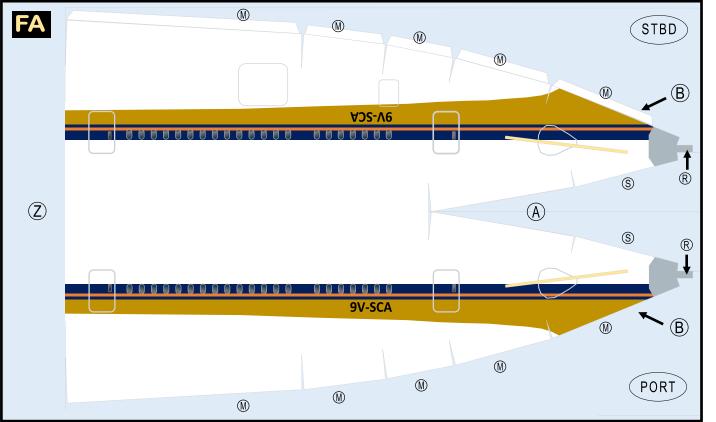

# 9GSIA19J03

Parts included in this package:

- FF Fuselage Forward Page 2 ЕC Engine Cowlings Page 2 WB Wing Box Page 2 FA Fuselage Aft Page 3 WF Wing Fairings Page 3 ΤV Vertical Stabilizer Page 3 ΤH Horizontal Stabilizer Page 3 WS Wing, Starboard Page 4 MG Main Landing Gear Page 4 NG Nose Landing Gear Page 4 GS Main Landing Gear Strut Page 4
- WP Wing, Port
- ΕT Engine Interior