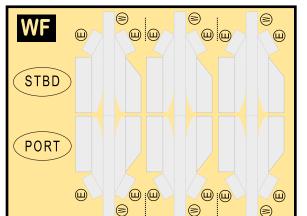

# 9GSIA19J03

Parts included in this package:

- FF Fuselage Forward Page 2 ЕC Engine Cowlings Page 2 WB Wing Box Page 2 FA Fuselage Aft Page 3 WF Wing Fairings Page 3 ΤV Vertical Stabilizer Page 3 ΤH Horizontal Stabilizer Page 3 WS Wing, Starboard Page 4 MG Main Landing Gear Page 4 NG Nose Landing Gear Page 4 GS Main Landing Gear Strut Page 4
- WP Wing, Port
- ΕT Engine Interior