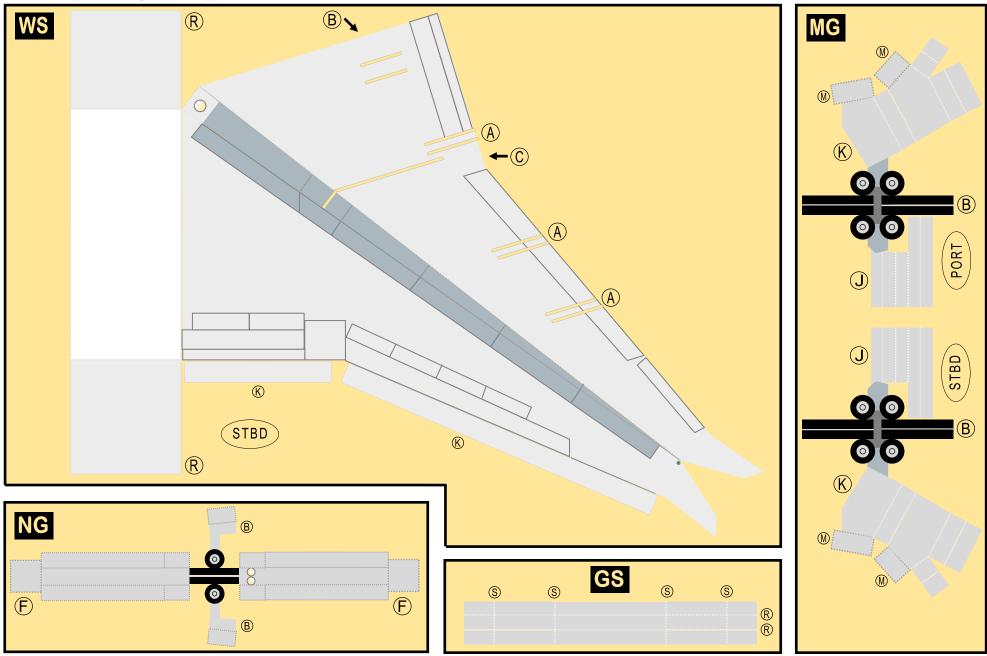

# 9GSIA19J03

Parts included in this package:

- FF Fuselage Forward Page 2 ЕC Engine Cowlings Page 2 WB Wing Box Page 2 FA Fuselage Aft Page 3 WF Wing Fairings Page 3 ΤV Vertical Stabilizer Page 3 ΤH Horizontal Stabilizer Page 3 WS Wing, Starboard Page 4 MG Main Landing Gear Page 4 NG Nose Landing Gear Page 4 GS Main Landing Gear Strut Page 4
- WP Wing, Port
- ΕT Engine Interior