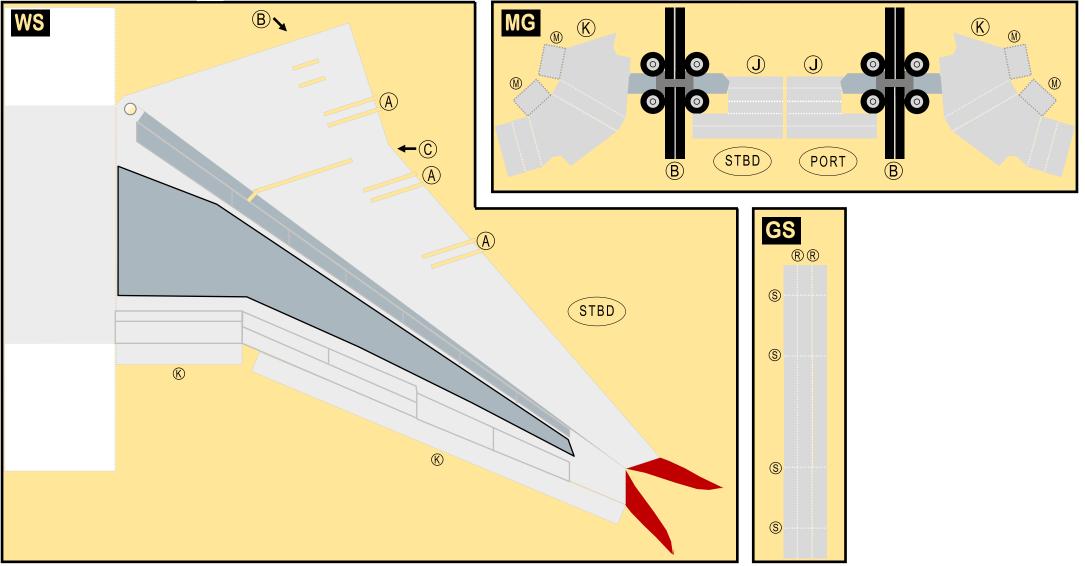

#### 9GMAU19J06

Parts included in this package:

- FF Fuselage Forward Page 2 ЕC Engine Cowlings Page 2 Horizontal Stabilizer TΗ Page 2 FA Fuselage Aft Page 3 WB Wing Box Page 3 NG Nose Landing Gear Page 3 ΤV Vertical Stabilizer Page 3 WS Wing, Starboard Page 4 MG Main Landing Gear Page 4 GS Main Landing Gear Strut Page 4 WP Wing, Port Page 5 ΕI Engine Interiors Page 5