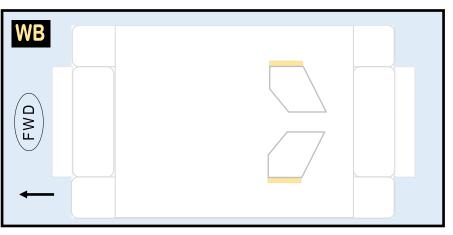

#### 9GMAU19J06

Parts included in this package:

- FF Fuselage Forward Page 2 ЕC Engine Cowlings Page 2 Horizontal Stabilizer TΗ Page 2 FA Fuselage Aft Page 3 WB Wing Box Page 3 NG Nose Landing Gear Page 3 ΤV Vertical Stabilizer Page 3 WS Wing, Starboard Page 4 MG Main Landing Gear Page 4 GS Main Landing Gear Strut Page 4 WP Wing, Port Page 5 ΕI Engine Interiors Page 5