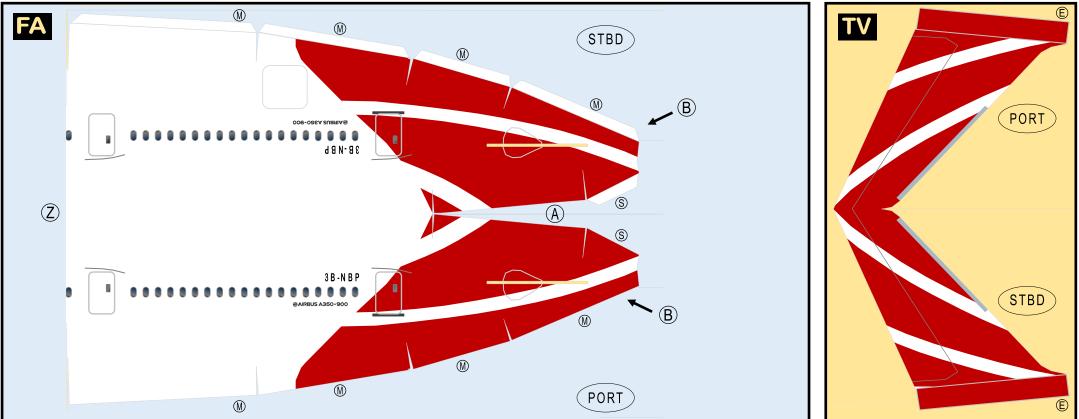

#### 9GMAU19J06

Parts included in this package:

- FF Fuselage Forward Page 2 ЕC Engine Cowlings Page 2 Horizontal Stabilizer TΗ Page 2 FA Fuselage Aft Page 3 WB Wing Box Page 3 NG Nose Landing Gear Page 3 ΤV Vertical Stabilizer Page 3 WS Wing, Starboard Page 4 MG Main Landing Gear Page 4 GS Main Landing Gear Strut Page 4 WP Wing, Port Page 5 ΕI Engine Interiors Page 5