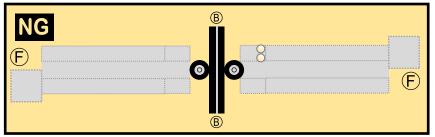

#### 9GMAU19J06

Parts included in this package:

- FF Fuselage Forward Page 2 ЕC Engine Cowlings Page 2 Horizontal Stabilizer TΗ Page 2 FA Fuselage Aft Page 3 WB Wing Box Page 3 NG Nose Landing Gear Page 3 ΤV Vertical Stabilizer Page 3 WS Wing, Starboard Page 4 MG Main Landing Gear Page 4 GS Main Landing Gear Strut Page 4 WP Wing, Port Page 5 ΕI Engine Interiors Page 5