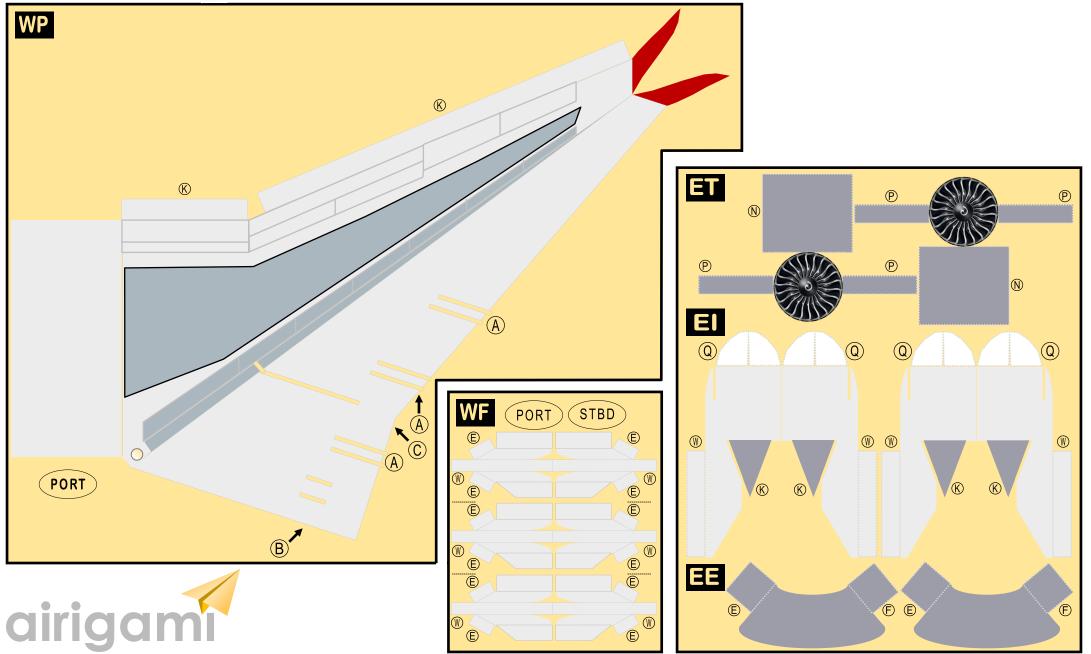

#### 9GMAU19J06

Parts included in this package:

- FF Fuselage Forward Page 2 ЕC Engine Cowlings Page 2 Horizontal Stabilizer TΗ Page 2 FA Fuselage Aft Page 3 WB Wing Box Page 3 NG Nose Landing Gear Page 3 ΤV Vertical Stabilizer Page 3 WS Wing, Starboard Page 4 MG Main Landing Gear Page 4 GS Main Landing Gear Strut Page 4 WP Wing, Port Page 5 ΕI Engine Interiors Page 5