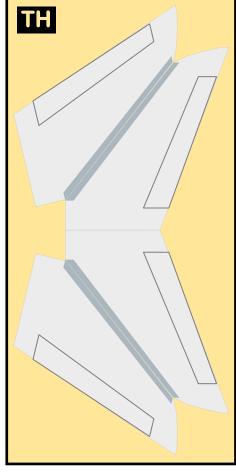

#### 9GMAU19J06

Parts included in this package:

- FF Fuselage Forward Page 2 ЕC Engine Cowlings Page 2 Horizontal Stabilizer TΗ Page 2 FA Fuselage Aft Page 3 WB Wing Box Page 3 NG Nose Landing Gear Page 3 ΤV Vertical Stabilizer Page 3 WS Wing, Starboard Page 4 MG Main Landing Gear Page 4 GS Main Landing Gear Strut Page 4 WP Wing, Port Page 5 ΕI Engine Interiors Page 5