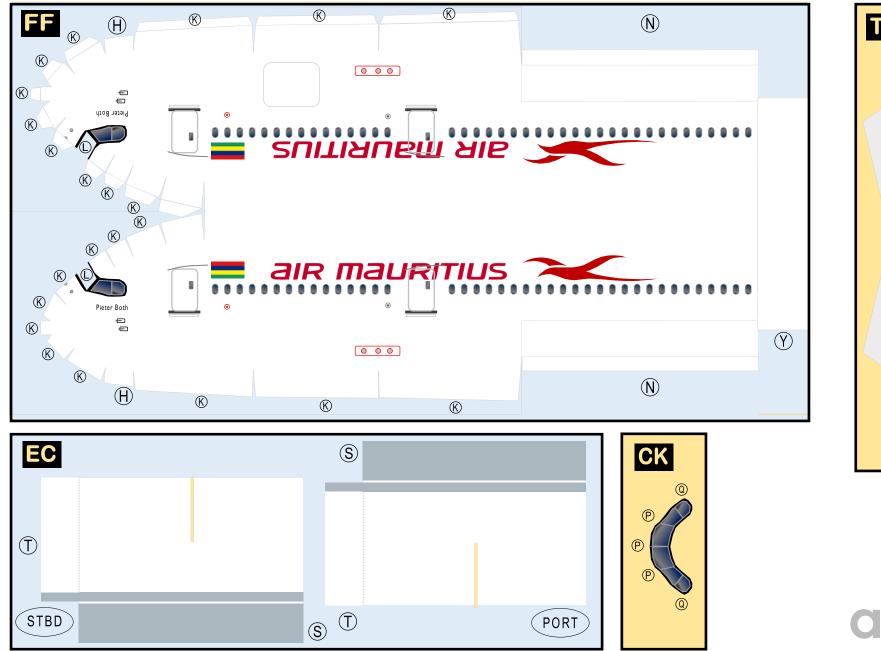

#### 9GMAU19J06

Parts included in this package:

- FF Fuselage Forward Page 2 ЕC Engine Cowlings Page 2 Horizontal Stabilizer TΗ Page 2 FA Fuselage Aft Page 3 WB Wing Box Page 3 NG Nose Landing Gear Page 3 ΤV Vertical Stabilizer Page 3 WS Wing, Starboard Page 4 MG Main Landing Gear Page 4 GS Main Landing Gear Strut Page 4 WP Wing, Port Page 5 ΕI Engine Interiors Page 5