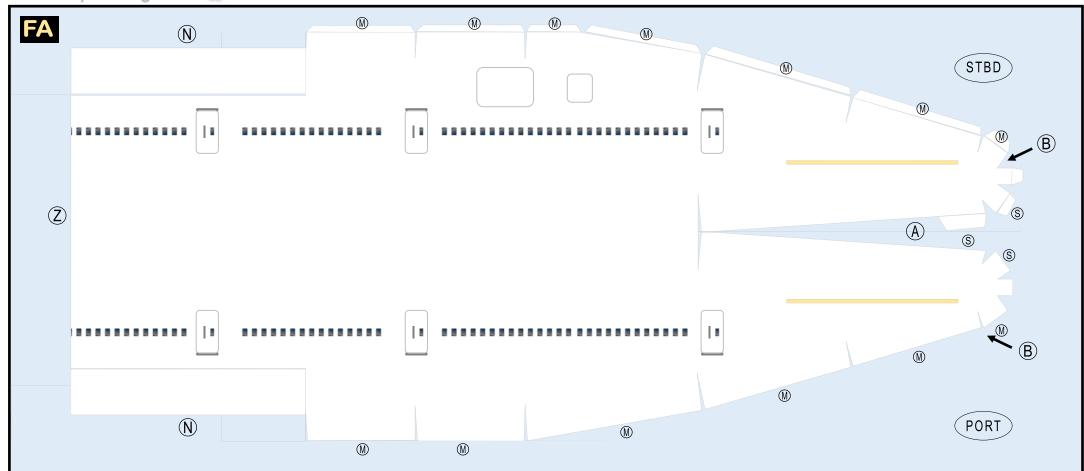

#### 9GBOE19M21

Parts included in this package:

| FF | Fuselage Forward    | Page 2 | TH     | Horizontal Stabilizer          | Page 5          |
|----|---------------------|--------|--------|--------------------------------|-----------------|
| FA | Fuselage Aft        | Page 3 | WS     | Wing, Starboard                | Page 6          |
| TV | Vertical Stabilizer | Page 4 | GS     | Main Landing Gear Strut        | Page 6          |
| WB | Wing Box            | Page 4 | CK     | Cockpit Windows                | Page 6          |
| MG | Main Landing Gear   | Page 4 | WP     | Wing, Port                     | Page 7          |
| WS | Wing Struts         | Page 4 | WF     | Wing Fairings                  | Page 7          |
| EC | Engine Cowlings     | Page 5 |        |                                |                 |
| EE | Engine Exhausts     | Page 5 | For be | est results, we recommend that | at this package |
| EI | Engine Interiors    | Page 5 | be pri | nted on the following paper    | stocks:         |
| NG | Nose Landing Gear   | Page 5 | Pages  | 2-7 Model                      | Glossy 80lbs    |
|    |                     |        |        |                                |                 |