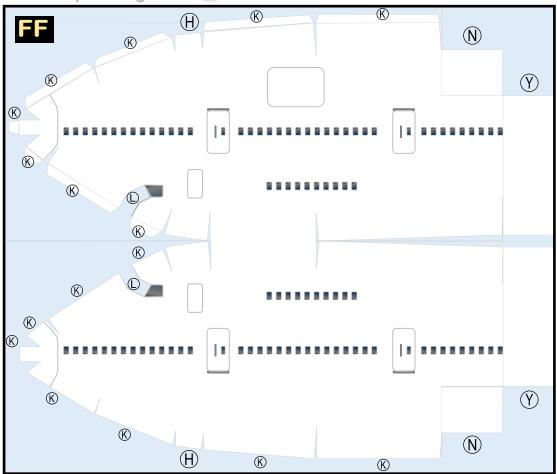

#### 9GBOE19M21

Parts included in this package:

| FF | Fuselage Forward    | Page 2 | TH     | Horizontal Stabilizer          | Page 5          |
|----|---------------------|--------|--------|--------------------------------|-----------------|
| FA | Fuselage Aft        | Page 3 | WS     | Wing, Starboard                | Page 6          |
| TV | Vertical Stabilizer | Page 4 | GS     | Main Landing Gear Strut        | Page 6          |
| WB | Wing Box            | Page 4 | CK     | Cockpit Windows                | Page 6          |
| MG | Main Landing Gear   | Page 4 | WP     | Wing, Port                     | Page 7          |
| WS | Wing Struts         | Page 4 | WF     | Wing Fairings                  | Page 7          |
| EC | Engine Cowlings     | Page 5 |        |                                |                 |
| EE | Engine Exhausts     | Page 5 | For be | est results, we recommend that | at this package |
| EI | Engine Interiors    | Page 5 | be pri | nted on the following paper    | stocks:         |
| NG | Nose Landing Gear   | Page 5 | Pages  | 2-7 Model                      | Glossy 80lbs    |
|    |                     |        |        |                                |                 |