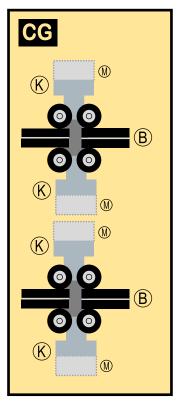

#### 9GBOE19M21

Parts included in this package:

| FF | Fuselage Forward    | Page 2 | TH     | Horizontal Stabilizer          | Page 5          |
|----|---------------------|--------|--------|--------------------------------|-----------------|
| FA | Fuselage Aft        | Page 3 | WS     | Wing, Starboard                | Page 6          |
| TV | Vertical Stabilizer | Page 4 | GS     | Main Landing Gear Strut        | Page 6          |
| WB | Wing Box            | Page 4 | CK     | Cockpit Windows                | Page 6          |
| MG | Main Landing Gear   | Page 4 | WP     | Wing, Port                     | Page 7          |
| WS | Wing Struts         | Page 4 | WF     | Wing Fairings                  | Page 7          |
| EC | Engine Cowlings     | Page 5 |        |                                |                 |
| EE | Engine Exhausts     | Page 5 | For be | est results, we recommend that | at this package |
| EI | Engine Interiors    | Page 5 | be pri | nted on the following paper    | stocks:         |
| NG | Nose Landing Gear   | Page 5 | Pages  | 2-7 Model                      | Glossy 80lbs    |
|    |                     |        |        |                                |                 |