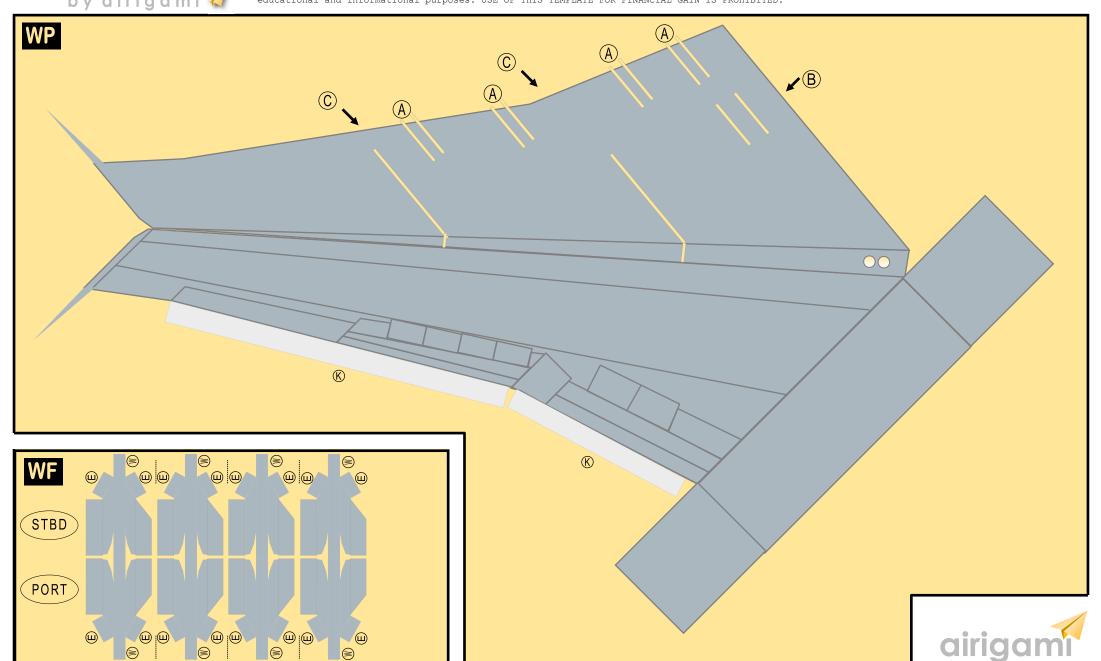

#### 9GBOE19M21

Parts included in this package:

| FF | Fuselage Forward    | Page 2 | TH     | Horizontal Stabilizer          | Page 5          |
|----|---------------------|--------|--------|--------------------------------|-----------------|
| FA | Fuselage Aft        | Page 3 | WS     | Wing, Starboard                | Page 6          |
| TV | Vertical Stabilizer | Page 4 | GS     | Main Landing Gear Strut        | Page 6          |
| WB | Wing Box            | Page 4 | CK     | Cockpit Windows                | Page 6          |
| MG | Main Landing Gear   | Page 4 | WP     | Wing, Port                     | Page 7          |
| WS | Wing Struts         | Page 4 | WF     | Wing Fairings                  | Page 7          |
| EC | Engine Cowlings     | Page 5 |        |                                |                 |
| EE | Engine Exhausts     | Page 5 | For be | est results, we recommend that | at this package |
| EI | Engine Interiors    | Page 5 | be pri | nted on the following paper    | stocks:         |
| NG | Nose Landing Gear   | Page 5 | Pages  | 2-7 Model                      | Glossy 80lbs    |
|    |                     |        |        |                                |                 |

#### INSTRUCTIONS

For instructions on how to build this model, refer to manual INSTRUCTIONS 4A

Paper-based scale model design system Copyright © 2001-2019 - James Messner / Airigami. Airline designs and logos are reproduced for Fair Use educational and informational purposes. All logos and designs remain the property of their respective copyright and trademark owners.