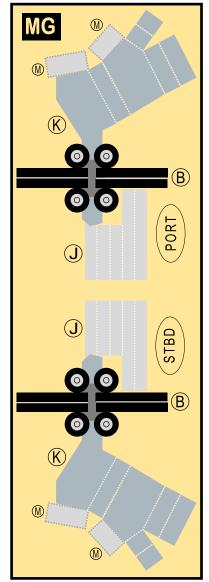

#### 9GBOE19M21

Parts included in this package:

| FF | Fuselage Forward    | Page 2 | TH     | Horizontal Stabilizer          | Page 5          |
|----|---------------------|--------|--------|--------------------------------|-----------------|
| FA | Fuselage Aft        | Page 3 | WS     | Wing, Starboard                | Page 6          |
| TV | Vertical Stabilizer | Page 4 | GS     | Main Landing Gear Strut        | Page 6          |
| WB | Wing Box            | Page 4 | CK     | Cockpit Windows                | Page 6          |
| MG | Main Landing Gear   | Page 4 | WP     | Wing, Port                     | Page 7          |
| WS | Wing Struts         | Page 4 | WF     | Wing Fairings                  | Page 7          |
| EC | Engine Cowlings     | Page 5 |        |                                |                 |
| EE | Engine Exhausts     | Page 5 | For be | est results, we recommend that | at this package |
| EI | Engine Interiors    | Page 5 | be pri | nted on the following paper    | stocks:         |
| NG | Nose Landing Gear   | Page 5 | Pages  | 2-7 Model                      | Glossy 80lbs    |
|    |                     |        |        |                                |                 |