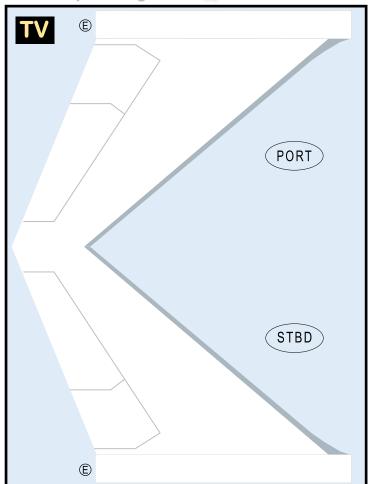

#### 9GBOE19M21

Parts included in this package:

| FF | Fuselage Forward    | Page 2 | TH     | Horizontal Stabilizer          | Page 5          |
|----|---------------------|--------|--------|--------------------------------|-----------------|
| FA | Fuselage Aft        | Page 3 | WS     | Wing, Starboard                | Page 6          |
| TV | Vertical Stabilizer | Page 4 | GS     | Main Landing Gear Strut        | Page 6          |
| WB | Wing Box            | Page 4 | CK     | Cockpit Windows                | Page 6          |
| MG | Main Landing Gear   | Page 4 | WP     | Wing, Port                     | Page 7          |
| WS | Wing Struts         | Page 4 | WF     | Wing Fairings                  | Page 7          |
| EC | Engine Cowlings     | Page 5 |        |                                |                 |
| EE | Engine Exhausts     | Page 5 | For be | est results, we recommend that | at this package |
| EI | Engine Interiors    | Page 5 | be pri | nted on the following paper    | stocks:         |
| NG | Nose Landing Gear   | Page 5 | Pages  | 2-7 Model                      | Glossy 80lbs    |
|    |                     |        |        |                                |                 |