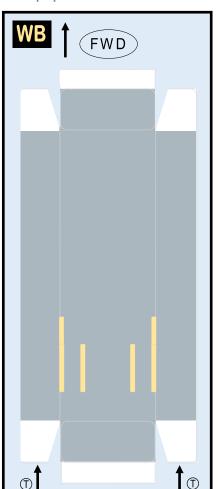

#### 9GBOE19M21

Parts included in this package:

| FF | Fuselage Forward    | Page 2 | TH     | Horizontal Stabilizer          | Page 5          |
|----|---------------------|--------|--------|--------------------------------|-----------------|
| FA | Fuselage Aft        | Page 3 | WS     | Wing, Starboard                | Page 6          |
| TV | Vertical Stabilizer | Page 4 | GS     | Main Landing Gear Strut        | Page 6          |
| WB | Wing Box            | Page 4 | CK     | Cockpit Windows                | Page 6          |
| MG | Main Landing Gear   | Page 4 | WP     | Wing, Port                     | Page 7          |
| WS | Wing Struts         | Page 4 | WF     | Wing Fairings                  | Page 7          |
| EC | Engine Cowlings     | Page 5 |        |                                |                 |
| EE | Engine Exhausts     | Page 5 | For be | est results, we recommend that | at this package |
| EI | Engine Interiors    | Page 5 | be pri | nted on the following paper    | stocks:         |
| NG | Nose Landing Gear   | Page 5 | Pages  | 2-7 Model                      | Glossy 80lbs    |
|    |                     |        |        |                                |                 |