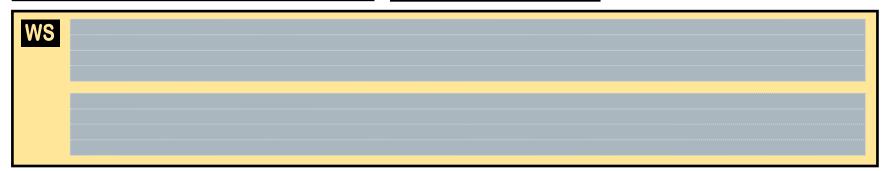

#### 9GBOE19M21

Parts included in this package:

| FF | Fuselage Forward    | Page 2 | TH     | Horizontal Stabilizer          | Page 5          |
|----|---------------------|--------|--------|--------------------------------|-----------------|
| FA | Fuselage Aft        | Page 3 | WS     | Wing, Starboard                | Page 6          |
| TV | Vertical Stabilizer | Page 4 | GS     | Main Landing Gear Strut        | Page 6          |
| WB | Wing Box            | Page 4 | CK     | Cockpit Windows                | Page 6          |
| MG | Main Landing Gear   | Page 4 | WP     | Wing, Port                     | Page 7          |
| WS | Wing Struts         | Page 4 | WF     | Wing Fairings                  | Page 7          |
| EC | Engine Cowlings     | Page 5 |        |                                |                 |
| EE | Engine Exhausts     | Page 5 | For be | est results, we recommend that | at this package |
| EI | Engine Interiors    | Page 5 | be pri | nted on the following paper    | stocks:         |
| NG | Nose Landing Gear   | Page 5 | Pages  | 2-7 Model                      | Glossy 80lbs    |
|    |                     |        |        |                                |                 |