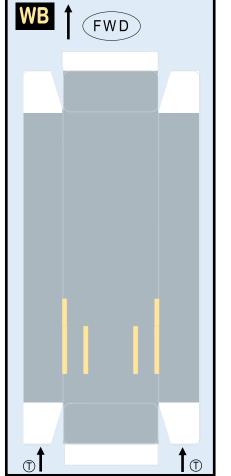

#### Parts included in this package: Fuselage Forward

Vertical Stabilizer

Main Landing Gear

Engine Cowlings

Engine Exhausts

Engine Interiors

Nose Landing Gear

Fuselage Aft

WS