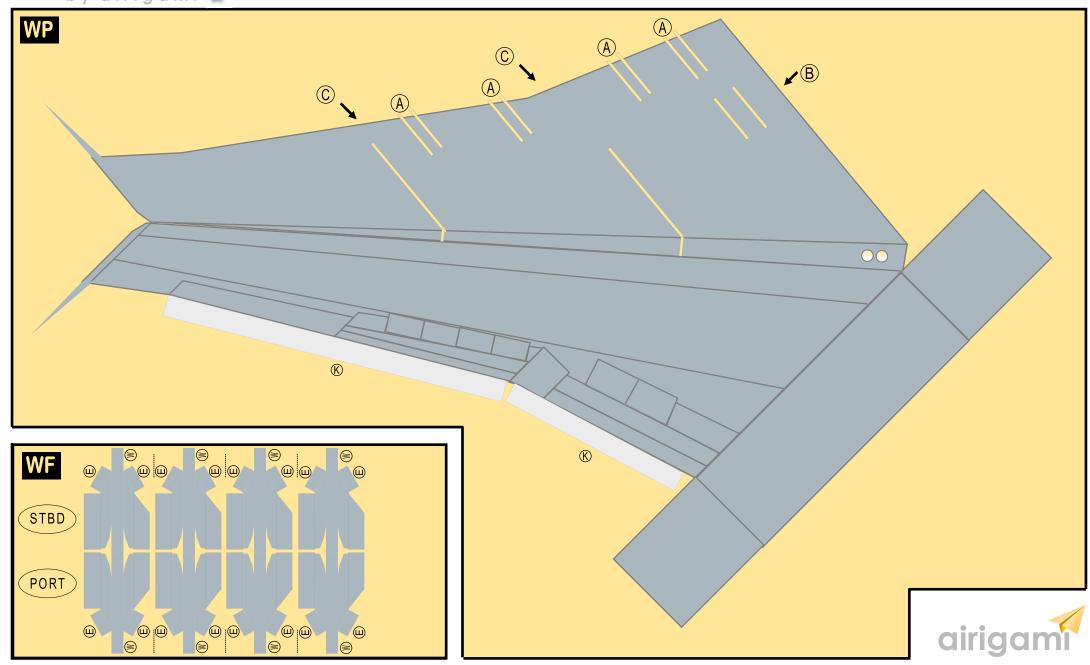

Wing Struts

Wing Box

| Page 2 | TH | Horizontal Stabilizer   | Page 5 |
|--------|----|-------------------------|--------|
| Page 3 | WS | Wing, Starboard         | Page 6 |
| Page 4 | GS | Main Landing Gear Strut | Page 6 |
| Page 4 | СК | Cockpit Windows         | Page 6 |
| Page 4 | WP | Wing, Port              | Page 7 |
| Page 4 | WF | Wing Fairings           | Page 7 |
| Page 5 |    |                         |        |