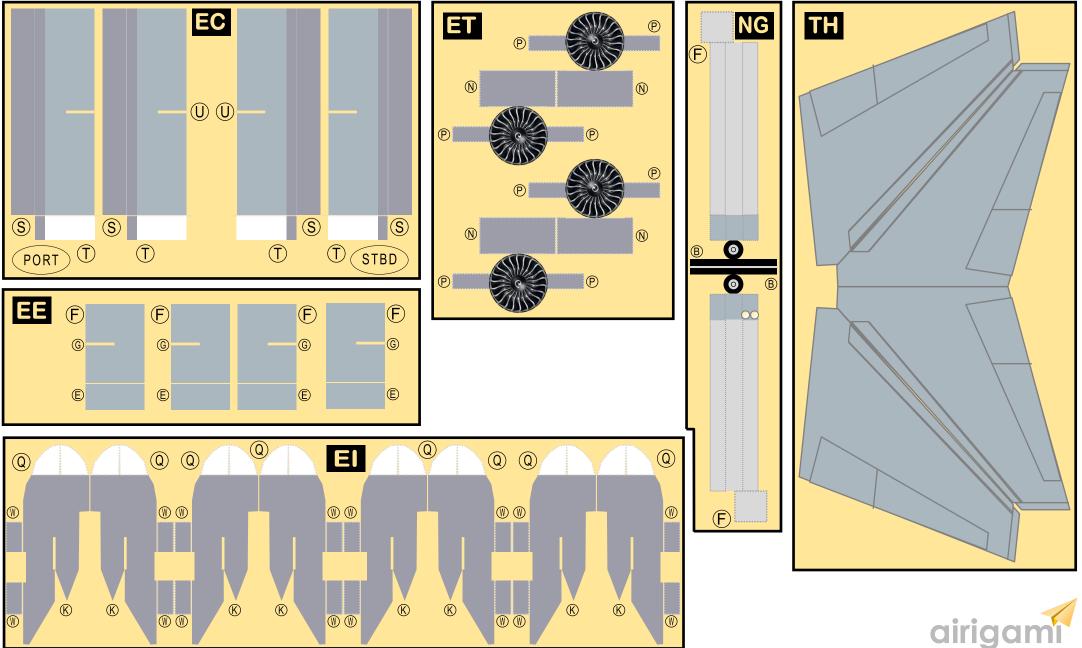

FF

FA

ΤV

WΒ

MG

WS

EC

ΕE

ΕI

NG

#### Parts included in this package: Fuselage Forward

Vertical Stabilizer

Main Landing Gear

Engine Cowlings

Engine Exhausts

Engine Interiors

Nose Landing Gear

Fuselage Aft