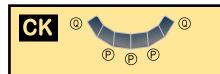

Wing Struts

Wing Box

| Page 2 | TH | Horizontal Stabilizer   | Page 5 |
|--------|----|-------------------------|--------|
| Page 3 | WS | Wing, Starboard         | Page 6 |
| Page 4 | GS | Main Landing Gear Strut | Page 6 |
| Page 4 | СК | Cockpit Windows         | Page 6 |
| Page 4 | WP | Wing, Port              | Page 7 |
| Page 4 | WF | Wing Fairings           | Page 7 |
| Page 5 |    |                         |        |