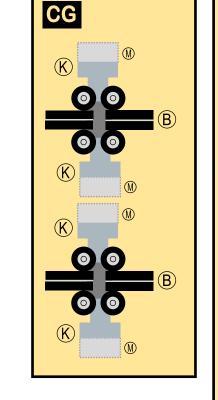

#### Parts included in this package: Fuselage Forward

Vertical Stabilizer

Main Landing Gear

Engine Cowlings

Engine Exhausts

Engine Interiors

Nose Landing Gear

Fuselage Aft