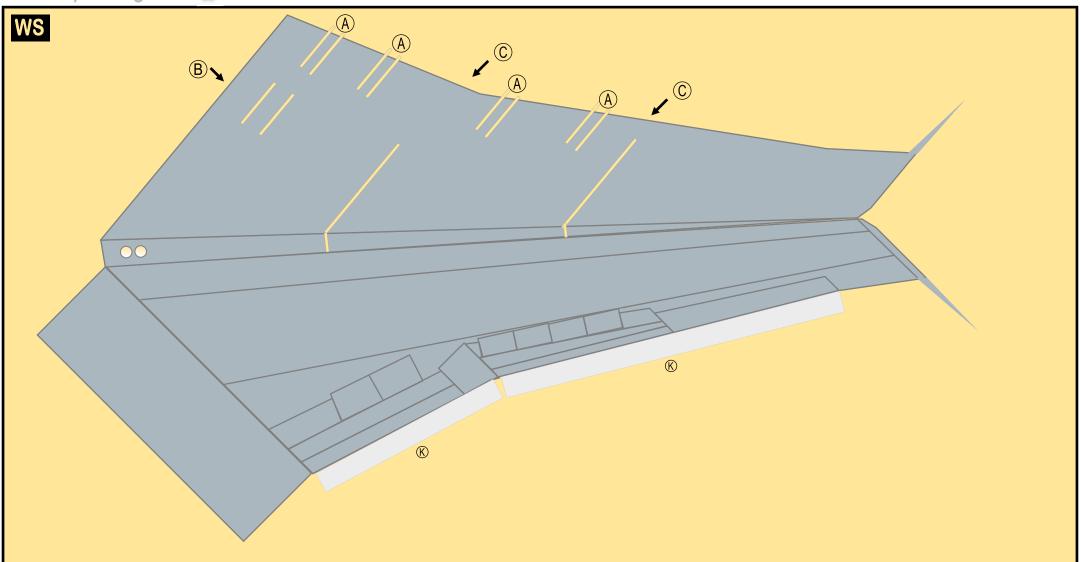

Wing Struts

Wing Box

| Page 2 | TH | Horizontal Stabilizer   | Page 5 |
|--------|----|-------------------------|--------|
| Page 3 | WS | Wing, Starboard         | Page 6 |
| Page 4 | GS | Main Landing Gear Strut | Page 6 |
| Page 4 | СК | Cockpit Windows         | Page 6 |
| Page 4 | WP | Wing, Port              | Page 7 |
| Page 4 | WF | Wing Fairings           | Page 7 |
| Page 5 |    |                         |        |

WS