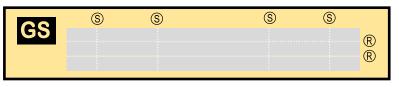

Wing Struts

Wing Box

| Page 2 | TH | Horizontal Stabilizer   | Page 5 |
|--------|----|-------------------------|--------|
| Page 3 | WS | Wing, Starboard         | Page 6 |
| Page 4 | GS | Main Landing Gear Strut | Page 6 |
| Page 4 | СК | Cockpit Windows         | Page 6 |
| Page 4 | WP | Wing, Port              | Page 7 |
| Page 4 | WF | Wing Fairings           | Page 7 |
| Page 5 |    |                         |        |