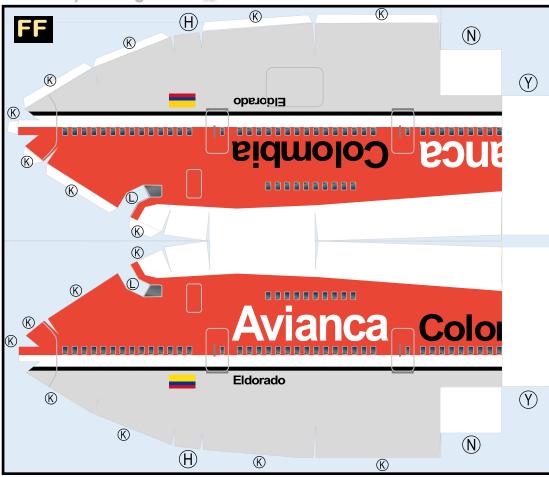

FF

FA

ΤV

WΒ

MG

WS

EC

ΕE

#### Parts included in this package: Fuselage Forward

Vertical Stabilizer

Main Landing Gear

Engine Cowlings

Engine Exhausts

Engine Interiors

Nose Landing Gear

Fuselage Aft

Wing Struts

Wing Box

| Page 2 | TH | Horizontal Stabilizer   | Page 5 |
|--------|----|-------------------------|--------|
| Page 3 | WS | Wing, Starboard         | Page 6 |
| Page 4 | GS | Main Landing Gear Strut | Page 6 |
| Page 4 | СК | Cockpit Windows         | Page 6 |
| Page 4 | WP | Wing, Port              | Page 7 |
| Page 4 | WF | Wing Fairings           | Page 7 |
| Page 5 |    |                         |        |