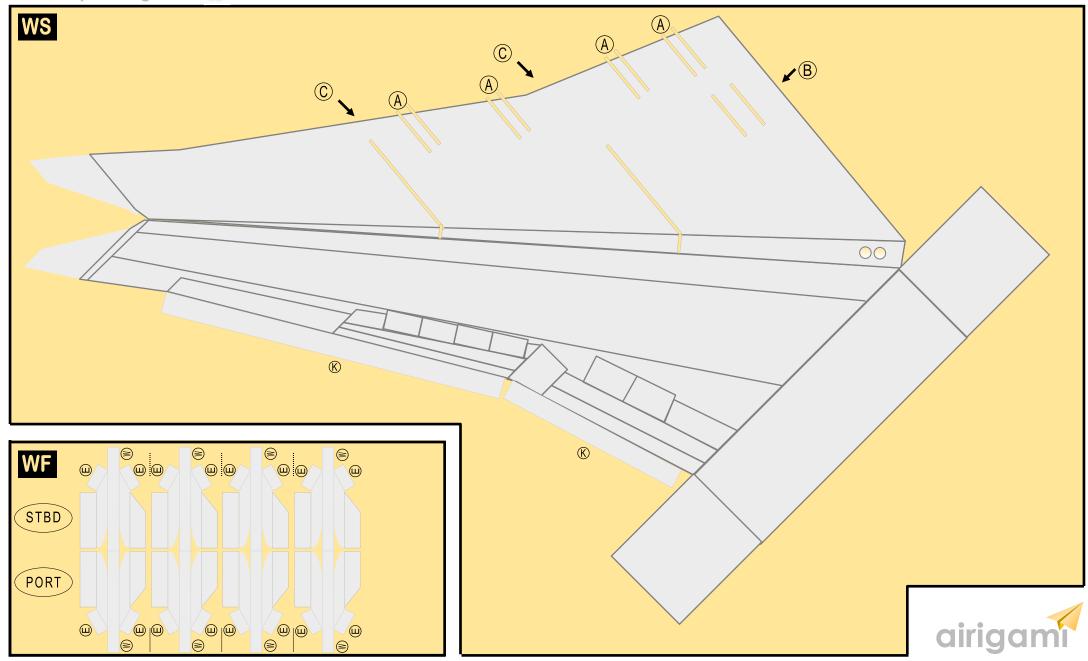

Wing Struts

Wing Box

| Page 2 | TH | Horizontal Stabilizer   | Page 5 |
|--------|----|-------------------------|--------|
| Page 2 | WS | Wing, Starboard         | Page 6 |
| Page 3 | GS | Main Landing Gear Strut | Page 6 |
| Page 4 | CK | Cockpit Windows         | Page 6 |
| Page 4 | WP | Wing, Port              | Page 7 |
| Page 4 | WF | Wing Fairings           | Page 7 |
| Page 4 |    |                         |        |