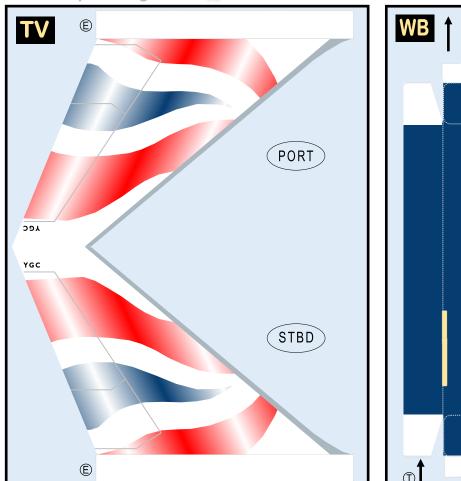

#### Parts included in this package: Fuselage Forward

Nose Landing Gear

Main Landing Gear

Engine Cowlings

Engine Exhausts

Engine Interiors

Vertical Stabilizer

Fuselage Aft

#### INSTRUCTIONS

For instructions on how to build this model, refer to manual **INSTRUCTIONS 4A** 

Paper-based scale model design system Copyright © 2001-2019 - James Messner / Airigami. Airline designs and logos are reproduced for Fair Use educational and informational purposes. All logos and designs remain the property of their respective copyright and trademark owners.