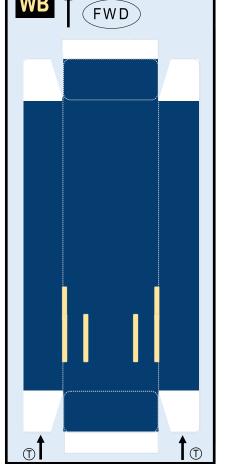

Wing Struts

Wing Box

| Page 2 | TH | Horizontal Stabilizer   | Page 5 |
|--------|----|-------------------------|--------|
| Page 2 | WS | Wing, Starboard         | Page 6 |
| Page 3 | GS | Main Landing Gear Strut | Page 6 |
| Page 4 | CK | Cockpit Windows         | Page 6 |
| Page 4 | WP | Wing, Port              | Page 7 |
| Page 4 | WF | Wing Fairings           | Page 7 |
| Page 4 |    |                         |        |

#### INSTRUCTIONS

For instructions on how to build this model, refer to manual **INSTRUCTIONS 4A** 

Paper-based scale model design system Copyright © 2001-2019 - James Messner / Airigami. Airline designs and logos are reproduced for Fair Use educational and informational purposes. All logos and designs remain the property of their respective copyright and trademark owners.