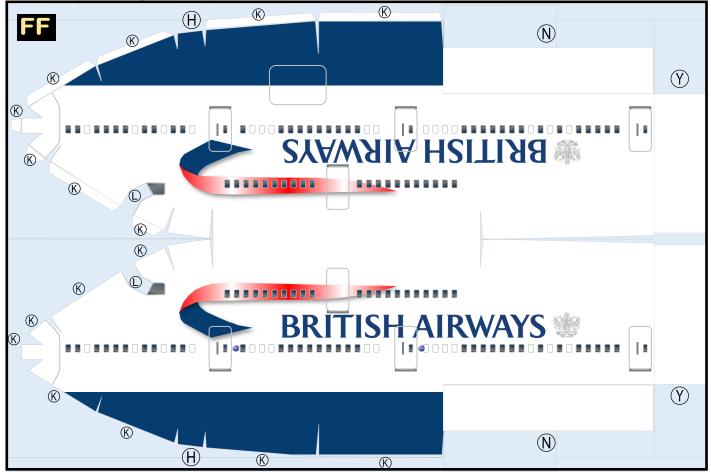

by airigami 📢 BRITISH AIRWAYS G-BYGC

FF

NG

FA

ΤV

WB

MG

WS

# **BRITISH AIRWAYS**

Page 5

Page 5

Page 5

9GBAW19M23