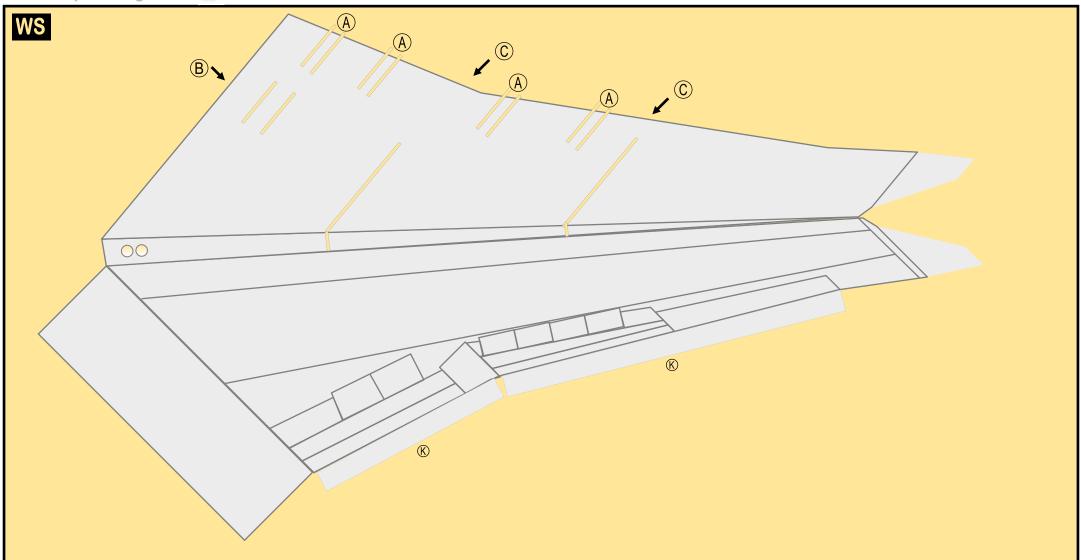

Wing Struts

Wing Box

| Page 2 | TH | Horizontal Stabilizer   | Page 5 |
|--------|----|-------------------------|--------|
| Page 2 | WS | Wing, Starboard         | Page 6 |
| Page 3 | GS | Main Landing Gear Strut | Page 6 |
| Page 4 | CK | Cockpit Windows         | Page 6 |
| Page 4 | WP | Wing, Port              | Page 7 |
| Page 4 | WF | Wing Fairings           | Page 7 |
| Page 4 |    |                         |        |