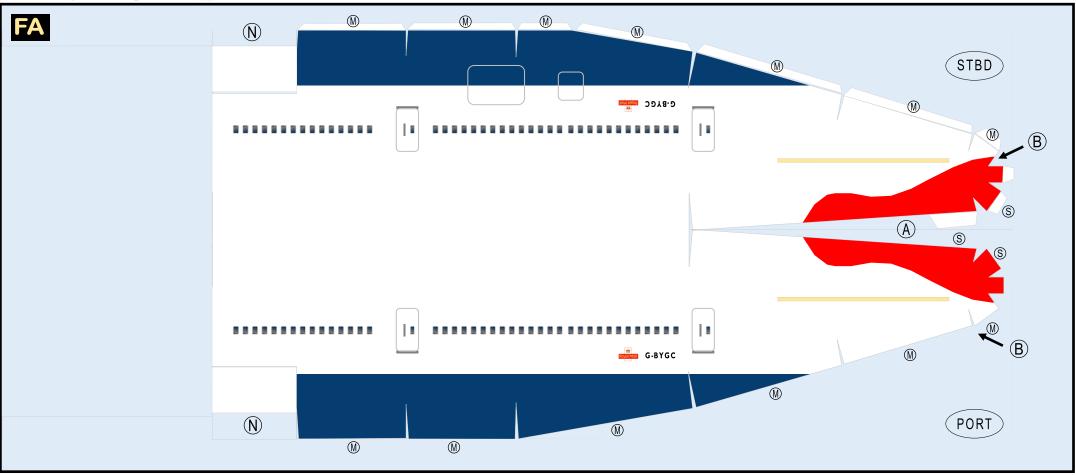

#### Parts included in this package: Fuselage Forward

Nose Landing Gear

Main Landing Gear

Engine Cowlings

Engine Exhausts

Engine Interiors

Vertical Stabilizer

Fuselage Aft

#### INSTRUCTIONS

For instructions on how to build this model, refer to manual **INSTRUCTIONS 4A** 

Paper-based scale model design system Copyright © 2001-2019 - James Messner / Airigami. Airline designs and logos are reproduced for Fair Use educational and informational purposes. All logos and designs remain the property of their respective copyright and trademark owners.