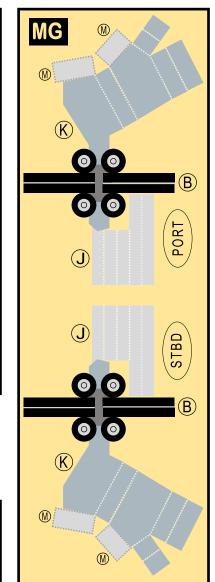

# **BRITISH AIRWAYS**

Page 5

Page 5

Page 5

9GBAW19M23

#### Parts included in this package: Fuselage Forward

Nose Landing Gear

Main Landing Gear

Engine Cowlings

Engine Exhausts

Engine Interiors

Vertical Stabilizer

Fuselage Aft