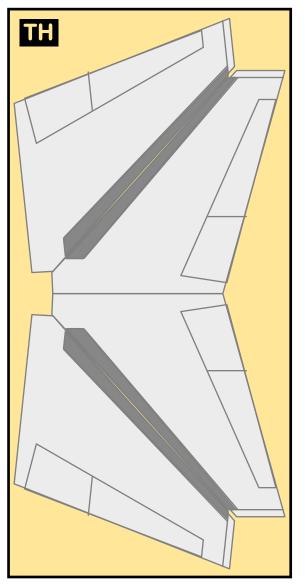

Wing Struts

Wing Box

| Page 2 | TH | Horizontal Stabilizer   | Page 5 |
|--------|----|-------------------------|--------|
| Page 2 | WS | Wing, Starboard         | Page 6 |
| Page 3 | GS | Main Landing Gear Strut | Page 6 |
| Page 4 | CK | Cockpit Windows         | Page 6 |
| Page 4 | WP | Wing, Port              | Page 7 |
| Page 4 | WF | Wing Fairings           | Page 7 |
| Page 4 |    |                         |        |