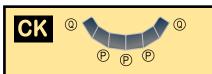

Wing Struts

Wing Box

| Page 2 | TH | Horizontal Stabilizer   | Page 5 |
|--------|----|-------------------------|--------|
| Page 2 | WS | Wing, Starboard         | Page 6 |
| Page 3 | GS | Main Landing Gear Strut | Page 6 |
| Page 4 | CK | Cockpit Windows         | Page 6 |
| Page 4 | WP | Wing, Port              | Page 7 |
| Page 4 | WF | Wing Fairings           | Page 7 |
| Page 4 |    |                         |        |