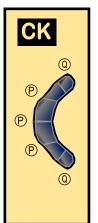

#### **OATAR AIRWAYS**

9GOTR19M24

Parts included in this package:

| FF | Fuselage Forward        | Page 2 |
|----|-------------------------|--------|
| EC | Engine Cowlings         | Page 2 |
| TH | Horizontal Stabilizer   | Page 2 |
| FA | Fuselage Aft            | Page 3 |
| WB | Wing Box                | Page 3 |
| NG | Nose Landing Gear       | Page 3 |
| TV | Vertical Stabilizer     | Page 3 |
| WS | Wing, Starboard         | Page 4 |
| MG | Main Landing Gear       | Page 4 |
| GS | Main Landing Gear Strut | Page 4 |
| WF | Wing Fairings           | Page 4 |
| WP | Wing, Port              | Page 5 |
| ΕI | Engine Interiors        | Page 5 |