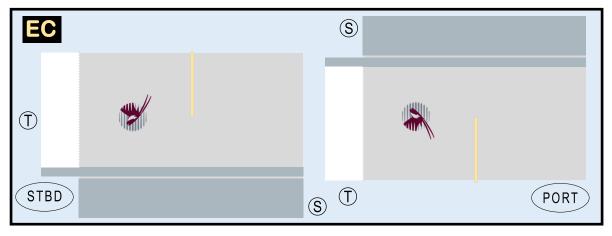

#### **OATAR AIRWAYS**

9GOTR19M24

Parts included in this package:

| FF | Fuselage Forward        | Page 2 |
|----|-------------------------|--------|
| EC | Engine Cowlings         | Page 2 |
| TH | Horizontal Stabilizer   | Page 2 |
| FA | Fuselage Aft            | Page 3 |
| WB | Wing Box                | Page 3 |
| NG | Nose Landing Gear       | Page 3 |
| TV | Vertical Stabilizer     | Page 3 |
| WS | Wing, Starboard         | Page 4 |
| MG | Main Landing Gear       | Page 4 |
| GS | Main Landing Gear Strut | Page 4 |
| WF | Wing Fairings           | Page 4 |
| WP | Wing, Port              | Page 5 |
| ΕI | Engine Interiors        | Page 5 |