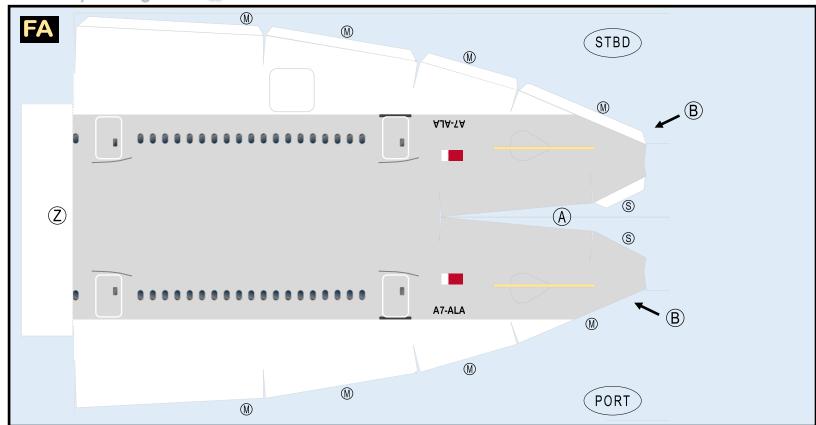

#### **OATAR AIRWAYS**

9GOTR19M24

Parts included in this package:

| FF | Fuselage Forward        | Page 2 |
|----|-------------------------|--------|
| EC | Engine Cowlings         | Page 2 |
| TH | Horizontal Stabilizer   | Page 2 |
| FA | Fuselage Aft            | Page 3 |
| WB | Wing Box                | Page 3 |
| NG | Nose Landing Gear       | Page 3 |
| TV | Vertical Stabilizer     | Page 3 |
| WS | Wing, Starboard         | Page 4 |
| MG | Main Landing Gear       | Page 4 |
| GS | Main Landing Gear Strut | Page 4 |
| WF | Wing Fairings           | Page 4 |
| WP | Wing, Port              | Page 5 |
| ΕI | Engine Interiors        | Page 5 |