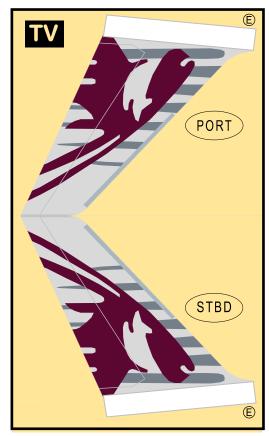

#### **OATAR AIRWAYS**

9GOTR19M24

Parts included in this package:

| FF | Fuselage Forward        | Page 2 |
|----|-------------------------|--------|
| EC | Engine Cowlings         | Page 2 |
| TH | Horizontal Stabilizer   | Page 2 |
| FA | Fuselage Aft            | Page 3 |
| WB | Wing Box                | Page 3 |
| NG | Nose Landing Gear       | Page 3 |
| TV | Vertical Stabilizer     | Page 3 |
| WS | Wing, Starboard         | Page 4 |
| MG | Main Landing Gear       | Page 4 |
| GS | Main Landing Gear Strut | Page 4 |
| WF | Wing Fairings           | Page 4 |
| WP | Wing, Port              | Page 5 |
| ΕI | Engine Interiors        | Page 5 |