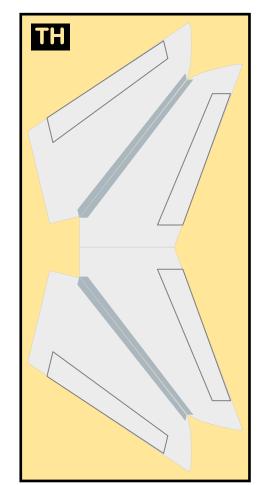

#### **OATAR AIRWAYS**

9GOTR19M24

Parts included in this package:

| FF | Fuselage Forward        | Page 2 |
|----|-------------------------|--------|
| EC | Engine Cowlings         | Page 2 |
| TH | Horizontal Stabilizer   | Page 2 |
| FA | Fuselage Aft            | Page 3 |
| WB | Wing Box                | Page 3 |
| NG | Nose Landing Gear       | Page 3 |
| TV | Vertical Stabilizer     | Page 3 |
| WS | Wing, Starboard         | Page 4 |
| MG | Main Landing Gear       | Page 4 |
| GS | Main Landing Gear Strut | Page 4 |
| WF | Wing Fairings           | Page 4 |
| WP | Wing, Port              | Page 5 |
| ΕI | Engine Interiors        | Page 5 |