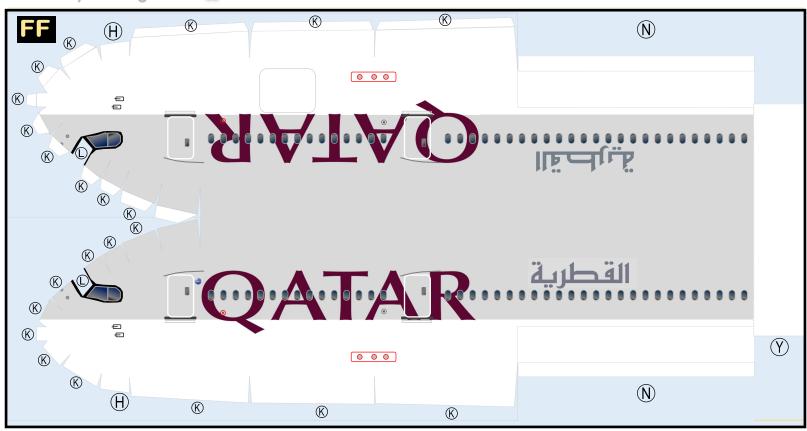

#### **OATAR AIRWAYS**

9GOTR19M24

Parts included in this package:

| FF | Fuselage Forward        | Page 2 |
|----|-------------------------|--------|
| EC | Engine Cowlings         | Page 2 |
| TH | Horizontal Stabilizer   | Page 2 |
| FA | Fuselage Aft            | Page 3 |
| WB | Wing Box                | Page 3 |
| NG | Nose Landing Gear       | Page 3 |
| TV | Vertical Stabilizer     | Page 3 |
| WS | Wing, Starboard         | Page 4 |
| MG | Main Landing Gear       | Page 4 |
| GS | Main Landing Gear Strut | Page 4 |
| WF | Wing Fairings           | Page 4 |
| WP | Wing, Port              | Page 5 |
| ΕI | Engine Interiors        | Page 5 |