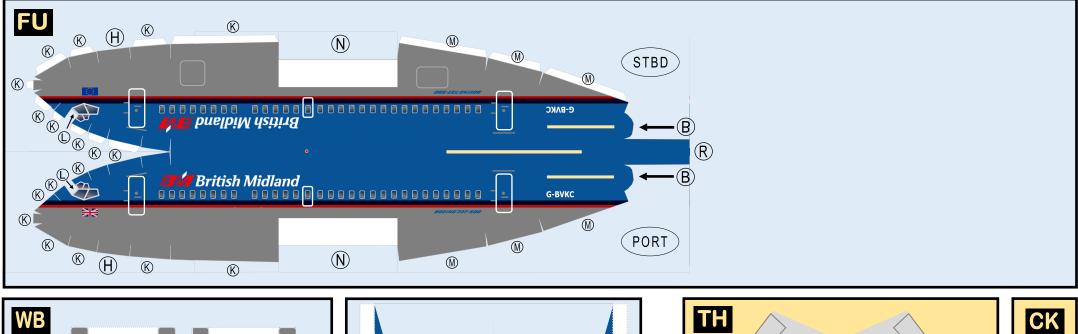

## 9GBMA20B05

Parts included in this package:

FU Fuselage Page 2 WB Wing Box Page 2 Vertical Stabilizer ΤV Page 2 ΤH Horizontal Stabilizer Page 2 NG Nose Landing Gear Page 2 WG2 Wing, Underside, Port Page 3 WG3 Wing, Underside, Starboard Page 3 WG1 Wing, Upper Page 3 WF Wing Fairings Page 3 ΕI Engine Interiors Page 3 EC Engine Cowlings Page 3 MG Main Landing Gear Page 3