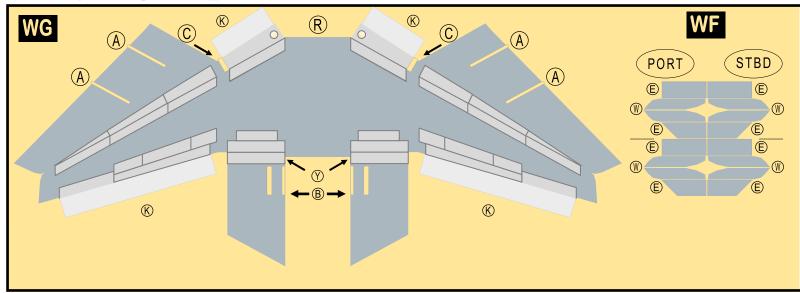

## 9GBMA20B05

Parts included in this package:

FU Fuselage Page 2 WB Wing Box Page 2 Vertical Stabilizer ΤV Page 2 ΤH Horizontal Stabilizer Page 2 NG Nose Landing Gear Page 2 WG2 Wing, Underside, Port Page 3 WG3 Wing, Underside, Starboard Page 3 WG1 Wing, Upper Page 3 WF Wing Fairings Page 3 ΕI Engine Interiors Page 3 EC Engine Cowlings Page 3 MG Main Landing Gear Page 3