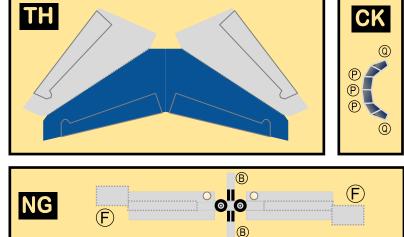

## 9GBMA20B05

Parts included in this package:

FU Fuselage Page 2 WB Wing Box Page 2 Vertical Stabilizer ΤV Page 2 ΤH Horizontal Stabilizer Page 2 NG Nose Landing Gear Page 2 WG2 Wing, Underside, Port Page 3 WG3 Wing, Underside, Starboard Page 3 WG1 Wing, Upper Page 3 WF Wing Fairings Page 3 ΕI Engine Interiors Page 3 EC Engine Cowlings Page 3 MG Main Landing Gear Page 3