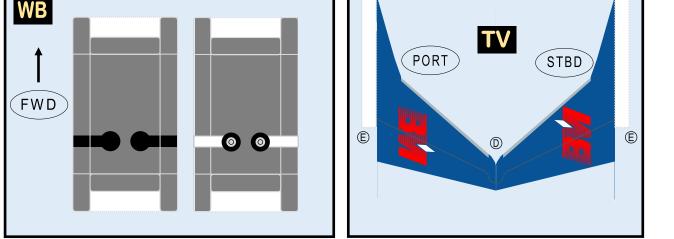

## 9GBMA20B05

Parts included in this package:

FU Fuselage Page 2 WB Wing Box Page 2 Vertical Stabilizer ΤV Page 2 ΤH Horizontal Stabilizer Page 2 NG Nose Landing Gear Page 2 WG2 Wing, Underside, Port Page 3 WG3 Wing, Underside, Starboard Page 3 WG1 Wing, Upper Page 3 WF Wing Fairings Page 3 ΕI Engine Interiors Page 3 EC Engine Cowlings Page 3 MG Main Landing Gear Page 3