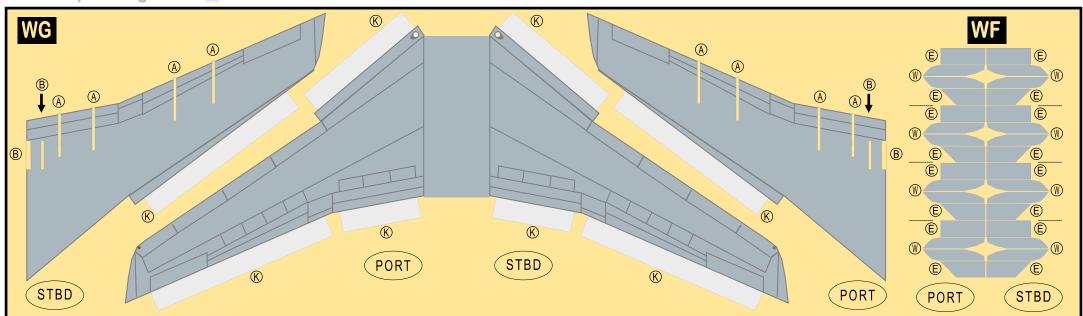

### 9GBOE20A01

Parts included in this package:

| FU  | Fuselage                   | Page 2 |
|-----|----------------------------|--------|
| WB  | Wing Box                   | Page 2 |
| TV  | Vertical Stabilizer        | Page 2 |
| NG  | Nose Landing Gear          | Page 3 |
| WG2 | Wing, Underside, Port      | Page 3 |
| WG3 | Wing, Underside, Starboard | Page 3 |
| WG1 | Wing, Upper                | Page 3 |
| WF  | Wing Fairings              | Page 3 |
| ΕI  | Engine Interiors           | Page 3 |
| EC  | Engine Cowlings            | Page 3 |
| MG  | Main Landing Gear          | Page 3 |