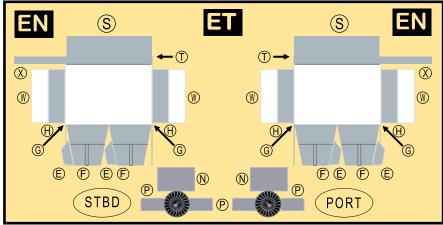

### 9GBOE20A01

Parts included in this package:

| FU  | Fuselage                   | Page 2 |
|-----|----------------------------|--------|
| WB  | Wing Box                   | Page 2 |
| TV  | Vertical Stabilizer        | Page 2 |
| NG  | Nose Landing Gear          | Page 3 |
| WG2 | Wing, Underside, Port      | Page 3 |
| WG3 | Wing, Underside, Starboard | Page 3 |
| WG1 | Wing, Upper                | Page 3 |
| WF  | Wing Fairings              | Page 3 |
| ΕI  | Engine Interiors           | Page 3 |
| EC  | Engine Cowlings            | Page 3 |
| MG  | Main Landing Gear          | Page 3 |