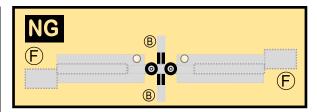

### 9GBOE20A01

Parts included in this package:

| FU  | Fuselage                   | Page 2 |
|-----|----------------------------|--------|
| WB  | Wing Box                   | Page 2 |
| TV  | Vertical Stabilizer        | Page 2 |
| NG  | Nose Landing Gear          | Page 3 |
| WG2 | Wing, Underside, Port      | Page 3 |
| WG3 | Wing, Underside, Starboard | Page 3 |
| WG1 | Wing, Upper                | Page 3 |
| WF  | Wing Fairings              | Page 3 |
| ΕI  | Engine Interiors           | Page 3 |
| EC  | Engine Cowlings            | Page 3 |
| MG  | Main Landing Gear          | Page 3 |

| В |    | Use t | his a | area | for b | allas | st (s | ee Ir | nstru | ction | Manı | al fo | or mo | re gu | idan | ce) |    |    |    |       |
|---|----|-------|-------|------|-------|-------|-------|-------|-------|-------|------|-------|-------|-------|------|-----|----|----|----|-------|
| 0 |    | #     | 0     | 5    | #     |       | 10    | ‡     | ŧ     | 15    |      | #     | 2(    | )     | #    |     | 25 | #  |    | 30 m  |
| 0 | 05 | 10    | 15    | 20   | 25    | 30    | 35    | 40    | 45    | 50    | 55   | 60    | 65    | 70    | 75   | 80  | 85 | 90 | 95 | 100ft |