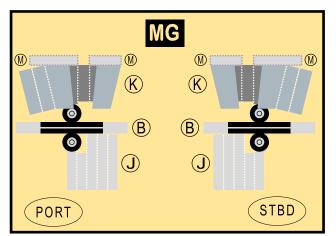

### 9GBOE20A01

Parts included in this package:

| FU  | Fuselage                   | Page 2 |
|-----|----------------------------|--------|
| WB  | Wing Box                   | Page 2 |
| TV  | Vertical Stabilizer        | Page 2 |
| NG  | Nose Landing Gear          | Page 3 |
| WG2 | Wing, Underside, Port      | Page 3 |
| WG3 | Wing, Underside, Starboard | Page 3 |
| WG1 | Wing, Upper                | Page 3 |
| WF  | Wing Fairings              | Page 3 |
| ΕI  | Engine Interiors           | Page 3 |
| EC  | Engine Cowlings            | Page 3 |
| MG  | Main Landing Gear          | Page 3 |