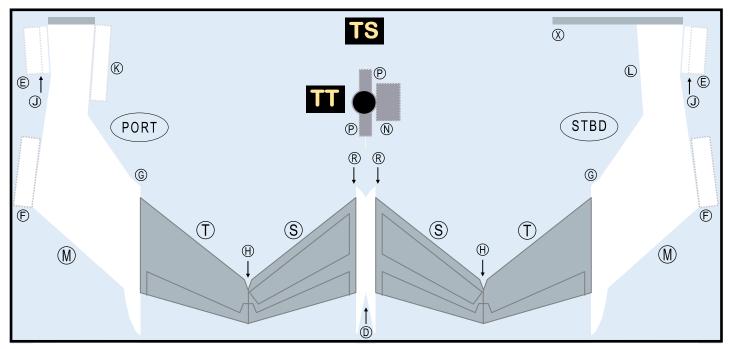

### 9GBOE20A01

Parts included in this package:

| FU  | Fuselage                   | Page 2 |
|-----|----------------------------|--------|
| WB  | Wing Box                   | Page 2 |
| TV  | Vertical Stabilizer        | Page 2 |
| NG  | Nose Landing Gear          | Page 3 |
| WG2 | Wing, Underside, Port      | Page 3 |
| WG3 | Wing, Underside, Starboard | Page 3 |
| WG1 | Wing, Upper                | Page 3 |
| WF  | Wing Fairings              | Page 3 |
| ΕI  | Engine Interiors           | Page 3 |
| EC  | Engine Cowlings            | Page 3 |
| MG  | Main Landing Gear          | Page 3 |