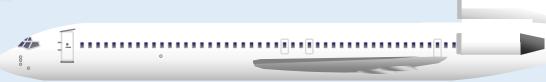

### 9GBOE20A01

Parts included in this package:

| FU  | Fuselage                   | Page 2 |
|-----|----------------------------|--------|
| WB  | Wing Box                   | Page 2 |
| TV  | Vertical Stabilizer        | Page 2 |
| NG  | Nose Landing Gear          | Page 3 |
| WG2 | Wing, Underside, Port      | Page 3 |
| WG3 | Wing, Underside, Starboard | Page 3 |
| WG1 | Wing, Upper                | Page 3 |
| WF  | Wing Fairings              | Page 3 |
| ΕI  | Engine Interiors           | Page 3 |
| EC  | Engine Cowlings            | Page 3 |
| MG  | Main Landing Gear          | Page 3 |

## **BOEING 727-200 / TEMPLATE**

9GBOE20A01

Paper-based scale model design system Copyright © 2020 — Airigami / Airline designs and logos are reproduced for Fair Use educational and informational purposes. USE OF THIS TEMPLATE FOR FINANCIAL GAIN IS PROHIBITED.