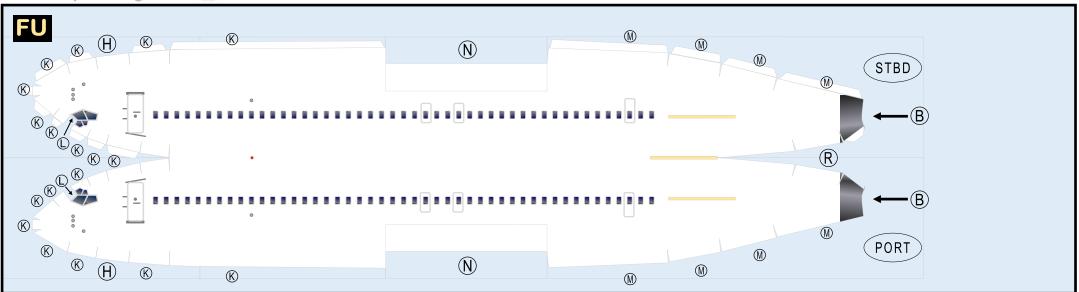

### 9GBOE20A01

Parts included in this package:

| FU  | Fuselage                   | Page 2 |
|-----|----------------------------|--------|
| WB  | Wing Box                   | Page 2 |
| TV  | Vertical Stabilizer        | Page 2 |
| NG  | Nose Landing Gear          | Page 3 |
| WG2 | Wing, Underside, Port      | Page 3 |
| WG3 | Wing, Underside, Starboard | Page 3 |
| WG1 | Wing, Upper                | Page 3 |
| WF  | Wing Fairings              | Page 3 |
| ΕI  | Engine Interiors           | Page 3 |
| EC  | Engine Cowlings            | Page 3 |
| MG  | Main Landing Gear          | Page 3 |

| В |    | Use t | his a | area | for b | allas | st (s | ee Ir | nstru | ction | Manı | al fo | or mo | re gu | idan | ce) |    |    |    |       |
|---|----|-------|-------|------|-------|-------|-------|-------|-------|-------|------|-------|-------|-------|------|-----|----|----|----|-------|
| 0 |    | #     | 0     | 5    | #     |       | 10    | ‡     | ŧ     | 15    |      | #     | 2(    | )     | #    |     | 25 | #  |    | 30 m  |
| 0 | 05 | 10    | 15    | 20   | 25    | 30    | 35    | 40    | 45    | 50    | 55   | 60    | 65    | 70    | 75   | 80  | 85 | 90 | 95 | 100ft |