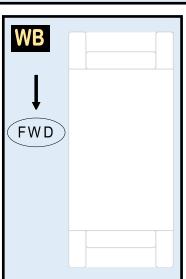

### 9GBOE20A01

Parts included in this package:

| FU  | Fuselage                   | Page 2 |
|-----|----------------------------|--------|
| WB  | Wing Box                   | Page 2 |
| TV  | Vertical Stabilizer        | Page 2 |
| NG  | Nose Landing Gear          | Page 3 |
| WG2 | Wing, Underside, Port      | Page 3 |
| WG3 | Wing, Underside, Starboard | Page 3 |
| WG1 | Wing, Upper                | Page 3 |
| WF  | Wing Fairings              | Page 3 |
| ΕI  | Engine Interiors           | Page 3 |
| EC  | Engine Cowlings            | Page 3 |
| MG  | Main Landing Gear          | Page 3 |