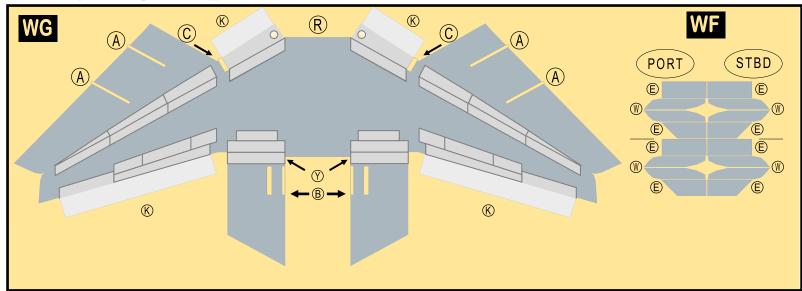

### 9GBOE20B04

Parts included in this package:

| FU  | Fuselage                   | Page 2 |
|-----|----------------------------|--------|
| WB  | Wing Box                   | Page 2 |
| TV  | Vertical Stabilizer        | Page 2 |
| TH  | Horizontal Stabilizer      | Page 2 |
| NG  | Nose Landing Gear          | Page 2 |
| WG2 | Wing, Underside, Port      | Page 3 |
| WG3 | Wing, Underside, Starboard | Page 3 |
| WG1 | Wing, Upper                | Page 3 |
| WF  | Wing Fairings              | Page 3 |
| ΕI  | Engine Interiors           | Page 3 |
| EC  | Engine Cowlings            | Page 3 |
| MG  | Main Landing Gear          | Page 3 |