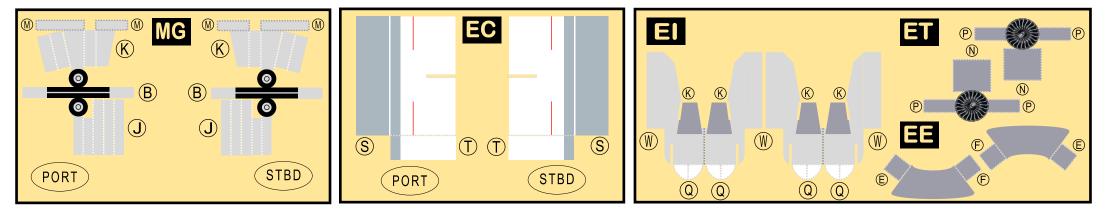

### 9GBOE20B04

Parts included in this package:

| FU  | Fuselage                   | Page 2 |
|-----|----------------------------|--------|
| WB  | Wing Box                   | Page 2 |
| TV  | Vertical Stabilizer        | Page 2 |
| TH  | Horizontal Stabilizer      | Page 2 |
| NG  | Nose Landing Gear          | Page 2 |
| WG2 | Wing, Underside, Port      | Page 3 |
| WG3 | Wing, Underside, Starboard | Page 3 |
| WG1 | Wing, Upper                | Page 3 |
| WF  | Wing Fairings              | Page 3 |
| ΕI  | Engine Interiors           | Page 3 |
| EC  | Engine Cowlings            | Page 3 |
| MG  | Main Landing Gear          | Page 3 |