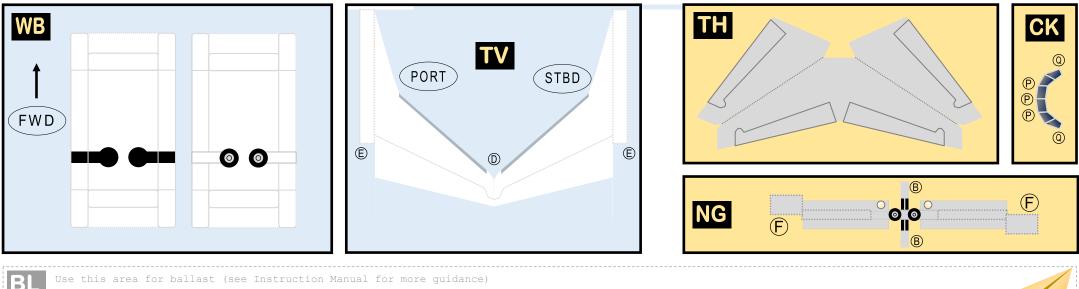

### 9GBOE20B04

Parts included in this package:

| FU  | Fuselage                   | Page 2 |
|-----|----------------------------|--------|
| WB  | Wing Box                   | Page 2 |
| TV  | Vertical Stabilizer        | Page 2 |
| TH  | Horizontal Stabilizer      | Page 2 |
| NG  | Nose Landing Gear          | Page 2 |
| WG2 | Wing, Underside, Port      | Page 3 |
| WG3 | Wing, Underside, Starboard | Page 3 |
| WG1 | Wing, Upper                | Page 3 |
| WF  | Wing Fairings              | Page 3 |
| ΕI  | Engine Interiors           | Page 3 |
| EC  | Engine Cowlings            | Page 3 |
| MG  | Main Landing Gear          | Page 3 |