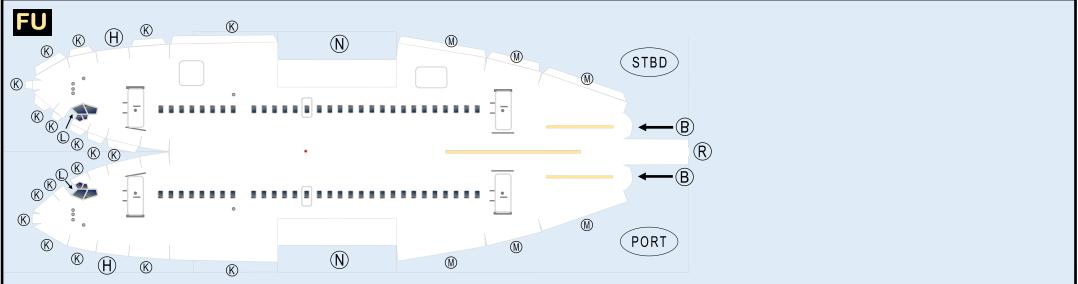

### 9GBOE20B04

Parts included in this package:

| FU  | Fuselage                   | Page 2 |
|-----|----------------------------|--------|
| WB  | Wing Box                   | Page 2 |
| TV  | Vertical Stabilizer        | Page 2 |
| TH  | Horizontal Stabilizer      | Page 2 |
| NG  | Nose Landing Gear          | Page 2 |
| WG2 | Wing, Underside, Port      | Page 3 |
| WG3 | Wing, Underside, Starboard | Page 3 |
| WG1 | Wing, Upper                | Page 3 |
| WF  | Wing Fairings              | Page 3 |
| ΕI  | Engine Interiors           | Page 3 |
| EC  | Engine Cowlings            | Page 3 |
| MG  | Main Landing Gear          | Page 3 |