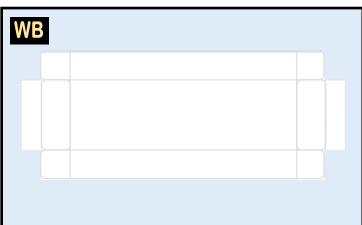

### 9GBOE20B09

Parts included in this package:

| FU  | Fuselage                   | Page | 2 |
|-----|----------------------------|------|---|
| WB  | Wing Box                   | Page | 2 |
| TV  | Vertical Stabilizer        | Page | 2 |
| TH  | Horizontal Stabilizer      | Page | 2 |
| NG  | Nose Landing Gear          | Page | 2 |
| WG2 | Wing, Underside, Port      | Page | 3 |
| WG3 | Wing, Underside, Starboard | Page | 3 |
| WG1 | Wing, Upper                | Page | 3 |
| WF  | Wing Fairings              | Page | 3 |
| ΕI  | Engine Interiors           | Page | 3 |
| EC  | Engine Cowlings            | Page | 3 |
| MG  | Main Landing Gear          | Page | 3 |