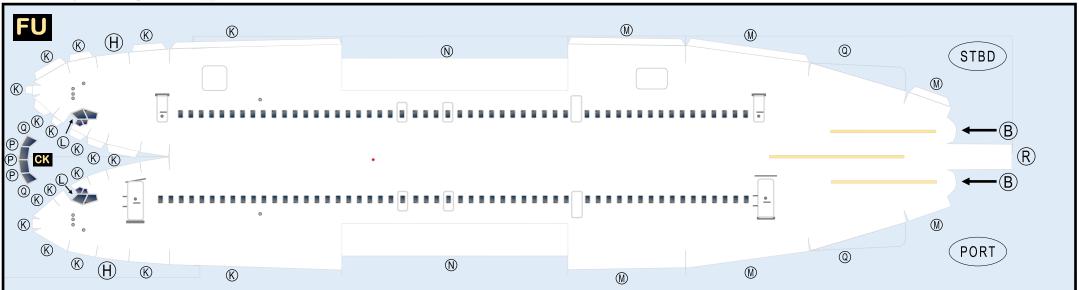

### 9GBOE20B09

Parts included in this package:

| FU  | Fuselage                   | Page | 2 |
|-----|----------------------------|------|---|
| WB  | Wing Box                   | Page | 2 |
| TV  | Vertical Stabilizer        | Page | 2 |
| TH  | Horizontal Stabilizer      | Page | 2 |
| NG  | Nose Landing Gear          | Page | 2 |
| WG2 | Wing, Underside, Port      | Page | 3 |
| WG3 | Wing, Underside, Starboard | Page | 3 |
| WG1 | Wing, Upper                | Page | 3 |
| WF  | Wing Fairings              | Page | 3 |
| ΕI  | Engine Interiors           | Page | 3 |
| EC  | Engine Cowlings            | Page | 3 |
| MG  | Main Landing Gear          | Page | 3 |

## **BOEING 707-320 / TEMPLATE**

9GBOE20B09

Paper-based scale model design system Copyright © 2020 — Airigami / Airline designs and logos are reproduced for Fair Use educational and informational purposes. USE OF THIS TEMPLATE FOR FINANCIAL GAIN IS PROHIBITED.