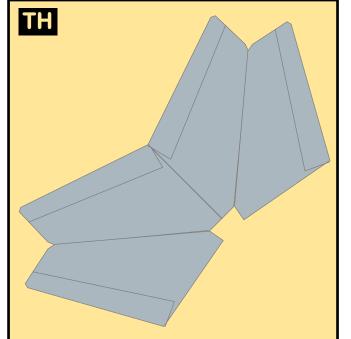

### 9GBOE20B09

Parts included in this package:

| FU  | Fuselage                   | Page | 2 |
|-----|----------------------------|------|---|
| WB  | Wing Box                   | Page | 2 |
| TV  | Vertical Stabilizer        | Page | 2 |
| TH  | Horizontal Stabilizer      | Page | 2 |
| NG  | Nose Landing Gear          | Page | 2 |
| WG2 | Wing, Underside, Port      | Page | 3 |
| WG3 | Wing, Underside, Starboard | Page | 3 |
| WG1 | Wing, Upper                | Page | 3 |
| WF  | Wing Fairings              | Page | 3 |
| ΕI  | Engine Interiors           | Page | 3 |
| EC  | Engine Cowlings            | Page | 3 |
| MG  | Main Landing Gear          | Page | 3 |