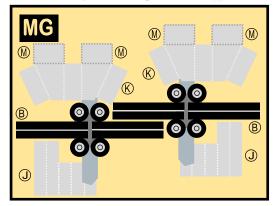

### 9GBOE20B09

Parts included in this package:

| FU  | Fuselage                   | Page | 2 |
|-----|----------------------------|------|---|
| WB  | Wing Box                   | Page | 2 |
| TV  | Vertical Stabilizer        | Page | 2 |
| TH  | Horizontal Stabilizer      | Page | 2 |
| NG  | Nose Landing Gear          | Page | 2 |
| WG2 | Wing, Underside, Port      | Page | 3 |
| WG3 | Wing, Underside, Starboard | Page | 3 |
| WG1 | Wing, Upper                | Page | 3 |
| WF  | Wing Fairings              | Page | 3 |
| ΕI  | Engine Interiors           | Page | 3 |
| EC  | Engine Cowlings            | Page | 3 |
| MG  | Main Landing Gear          | Page | 3 |