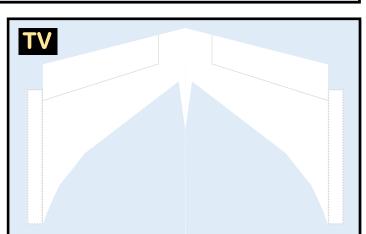

### 9GBOE20B09

Parts included in this package:

| FU  | Fuselage                   | Page | 2 |
|-----|----------------------------|------|---|
| WB  | Wing Box                   | Page | 2 |
| TV  | Vertical Stabilizer        | Page | 2 |
| TH  | Horizontal Stabilizer      | Page | 2 |
| NG  | Nose Landing Gear          | Page | 2 |
| WG2 | Wing, Underside, Port      | Page | 3 |
| WG3 | Wing, Underside, Starboard | Page | 3 |
| WG1 | Wing, Upper                | Page | 3 |
| WF  | Wing Fairings              | Page | 3 |
| ΕI  | Engine Interiors           | Page | 3 |
| EC  | Engine Cowlings            | Page | 3 |
| MG  | Main Landing Gear          | Page | 3 |