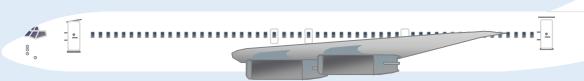

### 9GBOE20B09

Parts included in this package:

| FU  | Fuselage                   | Page | 2 |
|-----|----------------------------|------|---|
| WB  | Wing Box                   | Page | 2 |
| TV  | Vertical Stabilizer        | Page | 2 |
| TH  | Horizontal Stabilizer      | Page | 2 |
| NG  | Nose Landing Gear          | Page | 2 |
| WG2 | Wing, Underside, Port      | Page | 3 |
| WG3 | Wing, Underside, Starboard | Page | 3 |
| WG1 | Wing, Upper                | Page | 3 |
| WF  | Wing Fairings              | Page | 3 |
| ΕI  | Engine Interiors           | Page | 3 |
| EC  | Engine Cowlings            | Page | 3 |
| MG  | Main Landing Gear          | Page | 3 |

# BOEING 707-320

For best results, we recommend that this package be printed on the following paper stocks:

Pages 2-3 Model Glossy 801bs

This is a genuine, official Airigami design. This design is provided free-ofcharge - you should never, ever pay for this design. However, we strongly urge you to consider donating to Airigami at www.papieravion.org. Airigami was established so that the joy of airline modeling can be available to everybody. Please consider making a donation of \$5, \$20, \$50 or whatever you can to help keep Airigami alive and, best of all, free.