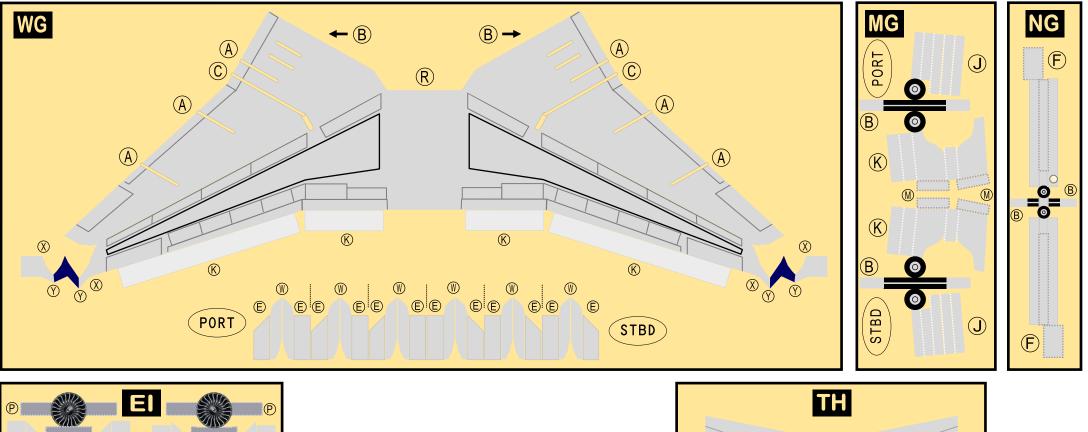

### Parts included in this package:

etBlue

| FU  | Fuselage                   | Page 2 |
|-----|----------------------------|--------|
| WB  | Wing Box                   | Page 2 |
| TV  | Vertical Stabilizer        | Page 2 |
| EC  | Engine Cowlings            | Page 2 |
| WG2 | Wing, Underside, Port      | Page 3 |
| WG3 | Wing, Underside, Starboard | Page 3 |
| WG1 | Wing, Upper                | Page 3 |
| WF  | Wing Fairings              | Page 3 |
| ΕI  | Engine Interiors           | Page 3 |
| MG  | Main Landing Gear          | Page 3 |
| NG  | Nose Landing Gear          | Page 3 |
| TH  | Horizontal Stabilizer      | Page 3 |