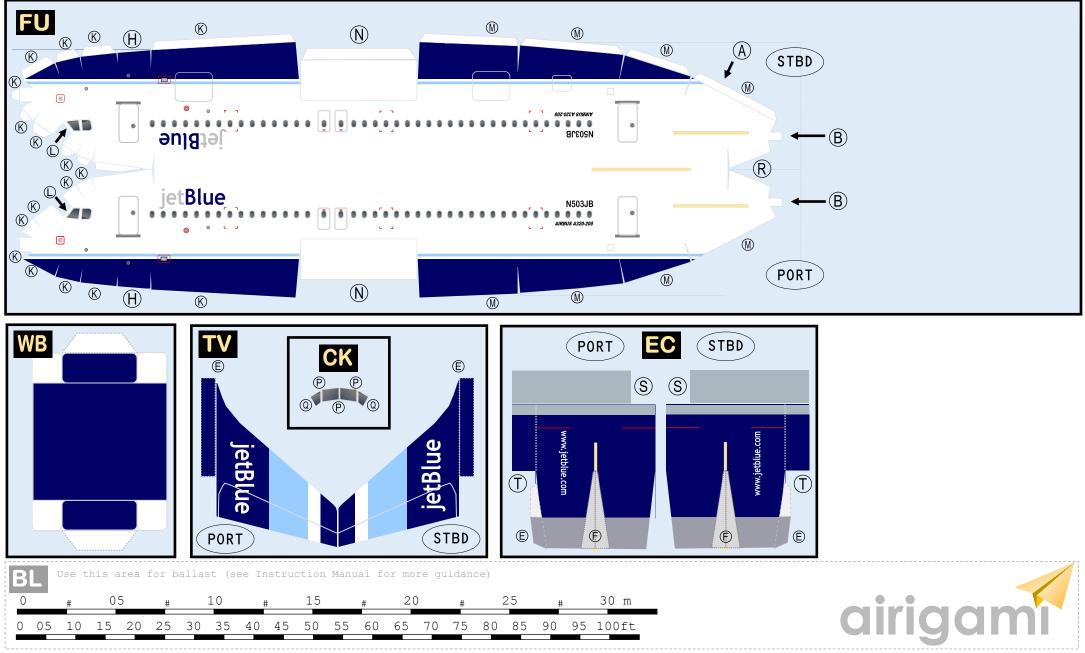

### Parts included in this package:

etBlue

| FU  | Fuselage                   | Page 2 |
|-----|----------------------------|--------|
| WB  | Wing Box                   | Page 2 |
| TV  | Vertical Stabilizer        | Page 2 |
| EC  | Engine Cowlings            | Page 2 |
| WG2 | Wing, Underside, Port      | Page 3 |
| WG3 | Wing, Underside, Starboard | Page 3 |
| WG1 | Wing, Upper                | Page 3 |
| WF  | Wing Fairings              | Page 3 |
| ΕI  | Engine Interiors           | Page 3 |
| MG  | Main Landing Gear          | Page 3 |
| NG  | Nose Landing Gear          | Page 3 |
| TH  | Horizontal Stabilizer      | Page 3 |