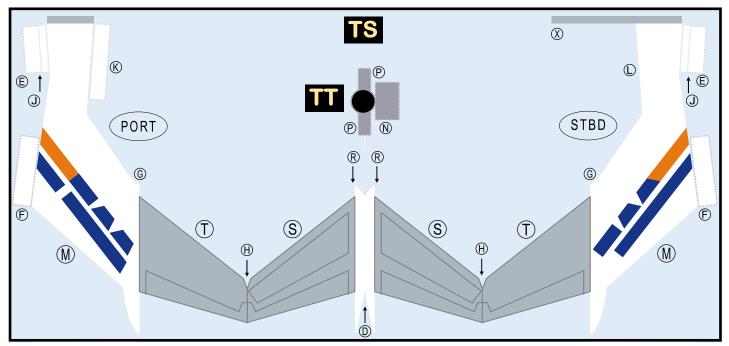

# BOEING 727-200

Parts included in this package:

| FU  | Fuselage                   | Page 2 |
|-----|----------------------------|--------|
| WB  | Wing Box                   | Page 2 |
| TV  | Vertical Stabilizer        | Page 2 |
| NG  | Nose Landing Gear          | Page 3 |
| WG2 | Wing, Underside, Port      | Page 3 |
| WG3 | Wing, Underside, Starboard | Page 3 |
| WG1 | Wing, Upper                | Page 3 |
| WF  | Wing Fairings              | Page 3 |
| ΕI  | Engine Interiors           | Page 3 |
| EC  | Engine Cowlings            | Page 3 |
| MG  | Main Landing Gear          | Page 3 |