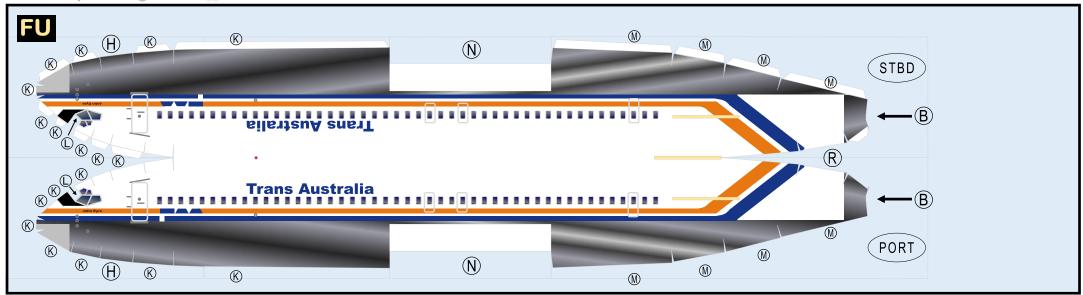

# BOEING 727-200

Parts included in this package:

| FU  | Fuselage                   | Page 2 |
|-----|----------------------------|--------|
| WB  | Wing Box                   | Page 2 |
| TV  | Vertical Stabilizer        | Page 2 |
| NG  | Nose Landing Gear          | Page 3 |
| WG2 | Wing, Underside, Port      | Page 3 |
| WG3 | Wing, Underside, Starboard | Page 3 |
| WG1 | Wing, Upper                | Page 3 |
| WF  | Wing Fairings              | Page 3 |
| ΕI  | Engine Interiors           | Page 3 |
| EC  | Engine Cowlings            | Page 3 |
| MG  | Main Landing Gear          | Page 3 |