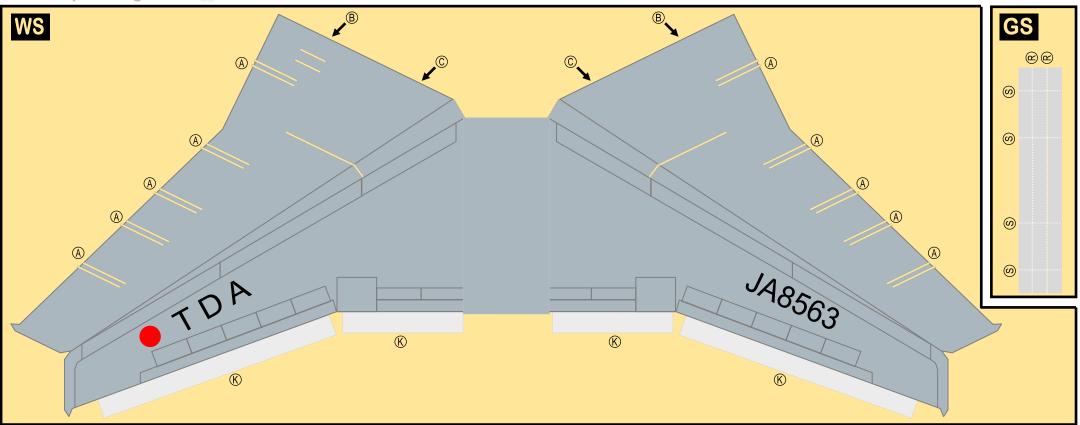

### 9GTDA20B08

Parts included in this package:

FF Fuselage Forward Page 2 ЕC Engine Cowlings Page 2 WB Wing Box Page 2 FΑ Fuselage Aft Page 3 WF Wing Fairings Page 3 ΤV Vertical Stabilizer Page 3 ΤH Horizontal Stabilizer Page 3 WS Wing, Starboard Page 4 MG Main Landing Gear Page 4 NG Nose Landing Gear Page 4 GS Main Landing Gear Strut Page 4

## AIRBUS A300-600 / TDA - TOA DOMESTIC AIRLINES

9GTDA20B08

Paper-based scale model design system Copyright © 2020 — Airigami ∕ Airline designs and logos are reproduced for Fair Use educational and informational purposes. USE OF THIS TEMPLATE FOR FINANCIAL GAIN IS PROHIBITED.