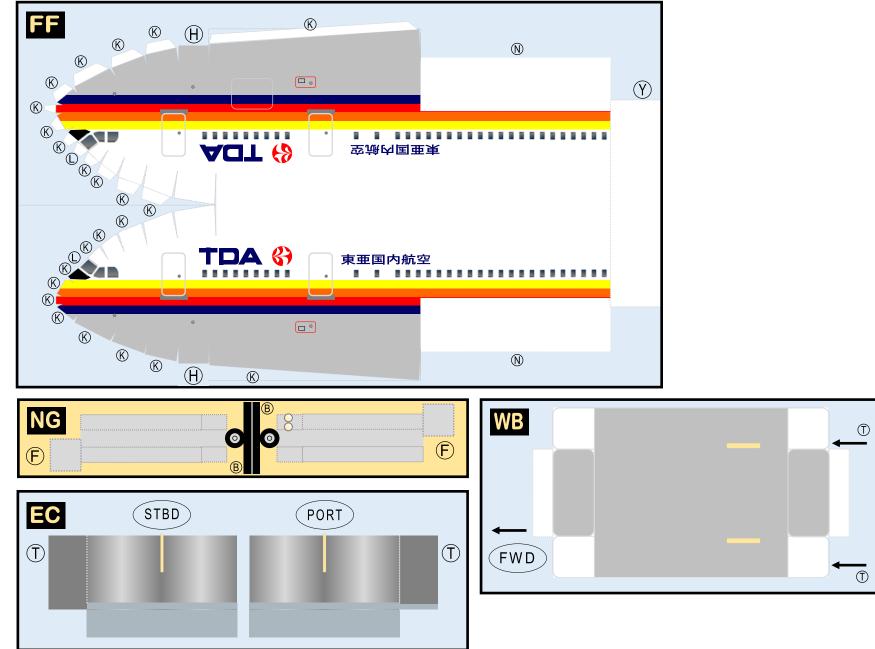

### 9GTDA20B08

Parts included in this package:

FF Fuselage Forward Page 2 ЕC Engine Cowlings Page 2 WB Wing Box Page 2 FΑ Fuselage Aft Page 3 WF Wing Fairings Page 3 ΤV Vertical Stabilizer Page 3 ΤH Horizontal Stabilizer Page 3 WS Wing, Starboard Page 4 MG Main Landing Gear Page 4 NG Nose Landing Gear Page 4 GS Main Landing Gear Strut Page 4

ΕT Engine Interior