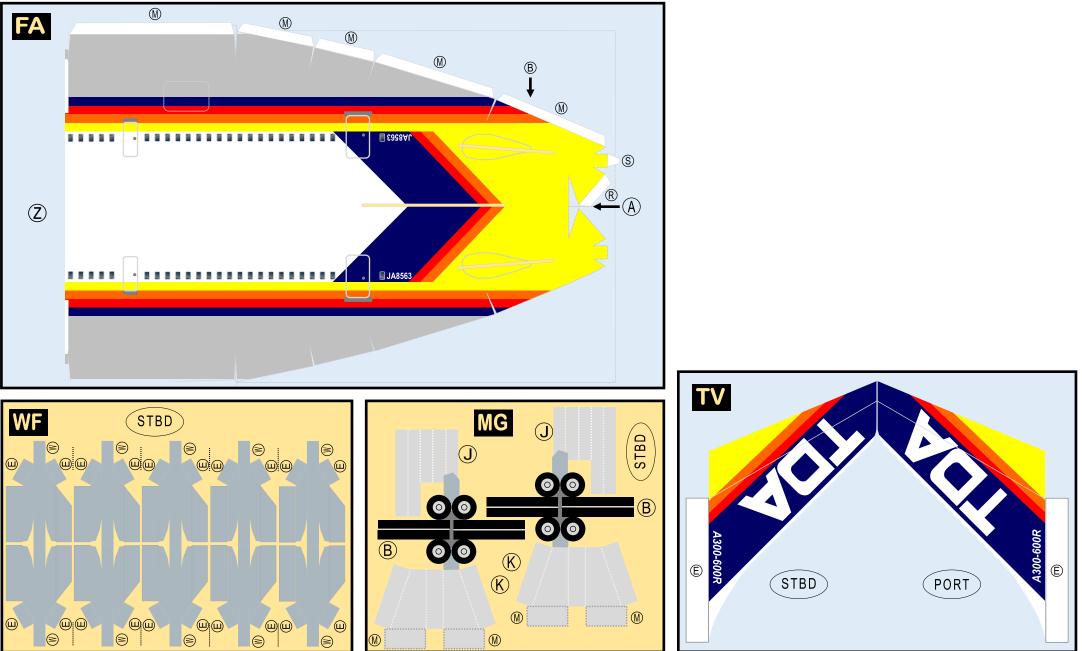

### 9GTDA20B08

Parts included in this package:

FF Fuselage Forward Page 2 ЕC Engine Cowlings Page 2 WB Wing Box Page 2 FΑ Fuselage Aft Page 3 WF Wing Fairings Page 3 ΤV Vertical Stabilizer Page 3 ΤH Horizontal Stabilizer Page 3 WS Wing, Starboard Page 4 MG Main Landing Gear Page 4 NG Nose Landing Gear Page 4 GS Main Landing Gear Strut Page 4

### AIRBUS A300-600 / TDA - TOA DOMESTIC AIRLINES

airigo

Paper-based scale model design system Copyright © 2020 — Airigami / Airline designs and logos are reproduced for Fair Use educational and informational purposes. USE OF THIS TEMPLATE FOR FINANCIAL GAIN IS PROHIBITED.