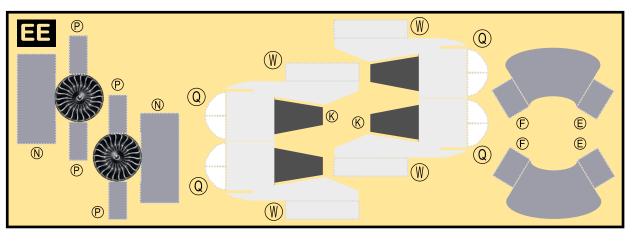

### 9GTDA20B08

Parts included in this package:

FF Fuselage Forward Page 2 ЕC Engine Cowlings Page 2 WB Wing Box Page 2 FΑ Fuselage Aft Page 3 WF Wing Fairings Page 3 ΤV Vertical Stabilizer Page 3 ΤH Horizontal Stabilizer Page 3 WS Wing, Starboard Page 4 MG Main Landing Gear Page 4 NG Nose Landing Gear Page 4 GS Main Landing Gear Strut Page 4

ΕT Engine Interior