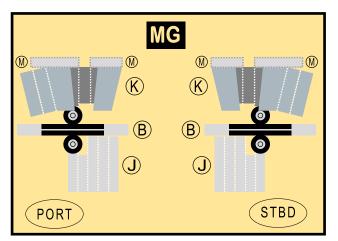

# BOEING 727-200

Parts included in this package:

| FU  | Fuselage                   | Page 2 |
|-----|----------------------------|--------|
| WB  | Wing Box                   | Page 2 |
| TV  | Vertical Stabilizer        | Page 2 |
| NG  | Nose Landing Gear          | Page 3 |
| WG2 | Wing, Underside, Port      | Page 3 |
| WG3 | Wing, Underside, Starboard | Page 3 |
| WG1 | Wing, Upper                | Page 3 |
| WF  | Wing Fairings              | Page 3 |
| ΕI  | Engine Interiors           | Page 3 |
| EC  | Engine Cowlings            | Page 3 |
| MG  | Main Landing Gear          | Page 3 |