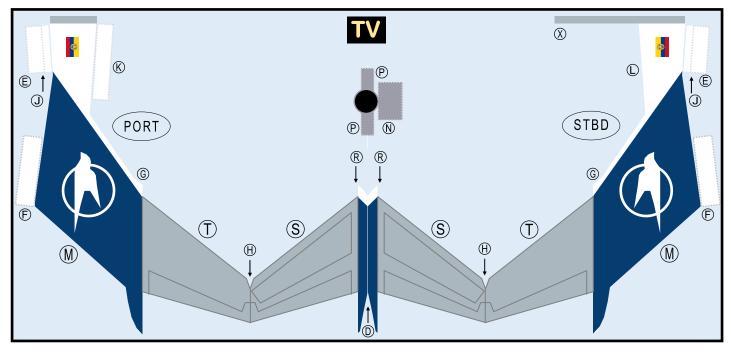

# BOEING 727-200

Parts included in this package:

| FU  | Fuselage                   | Page 2 |
|-----|----------------------------|--------|
| WB  | Wing Box                   | Page 2 |
| TV  | Vertical Stabilizer        | Page 2 |
| NG  | Nose Landing Gear          | Page 3 |
| WG2 | Wing, Underside, Port      | Page 3 |
| WG3 | Wing, Underside, Starboard | Page 3 |
| WG1 | Wing, Upper                | Page 3 |
| WF  | Wing Fairings              | Page 3 |
| ΕI  | Engine Interiors           | Page 3 |
| EC  | Engine Cowlings            | Page 3 |
| MG  | Main Landing Gear          | Page 3 |

## **BOEING 727-200 / TAME EP LINEA AEREA DEL ECUADOR**

9GTAE20A03

Paper-based scale model design system Copyright © 2020 — Airigami / Airline designs and logos are reproduced for Fair Use educational and informational purposes. USE OF THIS TEMPLATE FOR FINANCIAL GAIN IS PROHIBITED.