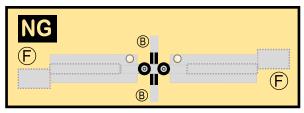

# BOEING 727-200

Parts included in this package:

| FU  | Fuselage                   | Page 2 |
|-----|----------------------------|--------|
| WB  | Wing Box                   | Page 2 |
| TV  | Vertical Stabilizer        | Page 2 |
| NG  | Nose Landing Gear          | Page 3 |
| WG2 | Wing, Underside, Port      | Page 3 |
| WG3 | Wing, Underside, Starboard | Page 3 |
| WG1 | Wing, Upper                | Page 3 |
| WF  | Wing Fairings              | Page 3 |
| ΕI  | Engine Interiors           | Page 3 |
| EC  | Engine Cowlings            | Page 3 |
| MG  | Main Landing Gear          | Page 3 |

| B |    | Use t | his a | irea | for b | allas | st (s | ee In | stru | ction | Manu | al f | or mo | re gu | idan | ce) |    |    |    |       |
|---|----|-------|-------|------|-------|-------|-------|-------|------|-------|------|------|-------|-------|------|-----|----|----|----|-------|
| 0 |    | #     | 0     | 5    | #     |       | 10    | #     |      | 15    |      | #    | 2(    | )     | #    |     | 25 | #  |    | 30 m  |
| 0 | 05 | 10    | 15    | 20   | 25    | 30    | 35    | 40    | 45   | 50    | 55   | 60   | 65    | 70    | 75   | 80  | 85 | 90 | 95 | 100ft |