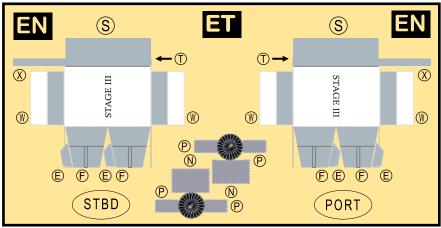

# BOEING 727-200

Parts included in this package:

| FU  | Fuselage                   | Page 2 |
|-----|----------------------------|--------|
| WB  | Wing Box                   | Page 2 |
| TV  | Vertical Stabilizer        | Page 2 |
| NG  | Nose Landing Gear          | Page 3 |
| WG2 | Wing, Underside, Port      | Page 3 |
| WG3 | Wing, Underside, Starboard | Page 3 |
| WG1 | Wing, Upper                | Page 3 |
| WF  | Wing Fairings              | Page 3 |
| ΕI  | Engine Interiors           | Page 3 |
| EC  | Engine Cowlings            | Page 3 |
| MG  | Main Landing Gear          | Page 3 |