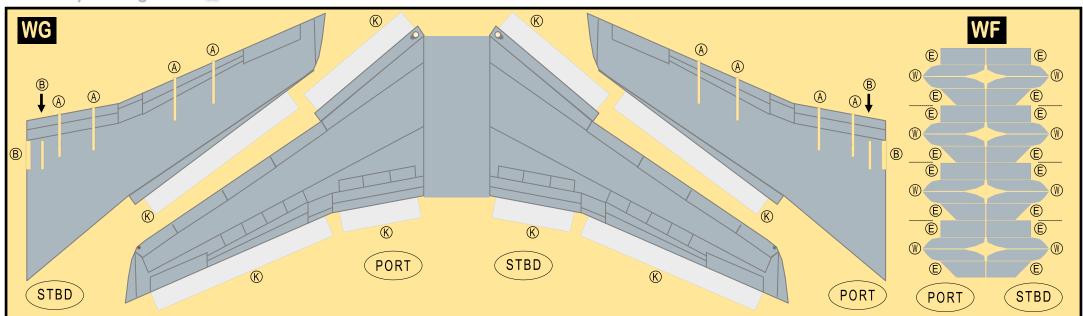

# BOEING 727-200

Parts included in this package:

| FU  | Fuselage                   | Page 2 |
|-----|----------------------------|--------|
| WB  | Wing Box                   | Page 2 |
| TV  | Vertical Stabilizer        | Page 2 |
| NG  | Nose Landing Gear          | Page 3 |
| WG2 | Wing, Underside, Port      | Page 3 |
| WG3 | Wing, Underside, Starboard | Page 3 |
| WG1 | Wing, Upper                | Page 3 |
| WF  | Wing Fairings              | Page 3 |
| ΕI  | Engine Interiors           | Page 3 |
| EC  | Engine Cowlings            | Page 3 |
| MG  | Main Landing Gear          | Page 3 |