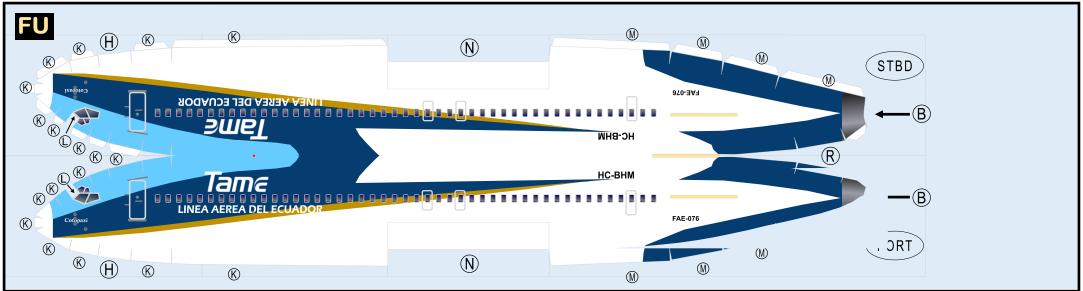

# BOEING 727-200

Parts included in this package:

| FU  | Fuselage                   | Page 2 |
|-----|----------------------------|--------|
| WB  | Wing Box                   | Page 2 |
| TV  | Vertical Stabilizer        | Page 2 |
| NG  | Nose Landing Gear          | Page 3 |
| WG2 | Wing, Underside, Port      | Page 3 |
| WG3 | Wing, Underside, Starboard | Page 3 |
| WG1 | Wing, Upper                | Page 3 |
| WF  | Wing Fairings              | Page 3 |
| ΕI  | Engine Interiors           | Page 3 |
| EC  | Engine Cowlings            | Page 3 |
| MG  | Main Landing Gear          | Page 3 |

## **BOEING 727-200 / TAME EP LINEA AEREA DEL ECUADOR**

9GTAE20A03

Paper-based scale model design system Copyright © 2020 — Airigami / Airline designs and logos are reproduced for Fair Use educational and informational purposes. USE OF THIS TEMPLATE FOR FINANCIAL GAIN IS PROHIBITED.