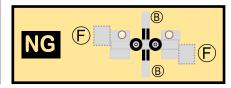

## BOEING 737-800

Parts included in this package:

| FU  | Fuselage                   | Page | 2 |
|-----|----------------------------|------|---|
| WB  | Wing Box                   | Page | 2 |
| TV  | Vertical Stabilizer        | Page | 2 |
| TH  | Horizontal Stabilizer      | Page | 2 |
| NG  | Nose Landing Gear          | Page | 2 |
| WG2 | Wing, Underside, Port      | Page | 3 |
| WG3 | Wing, Underside, Starboard | Page | 3 |
| WG1 | Wing, Upper                | Page | 3 |
| WF  | Wing Fairings              | Page | 3 |
| ΕI  | Engine Interiors           | Page | 3 |
| EC  | Engine Cowlings            | Page | 3 |
| MG  | Main Landing Gear          | Page | 3 |