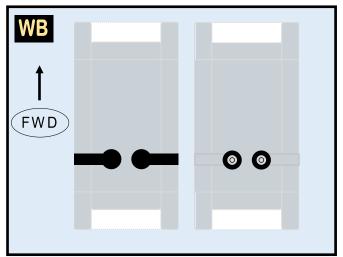

## BOEING 737-800

Parts included in this package:

| FU  | Fuselage                   | Page | 2 |
|-----|----------------------------|------|---|
| WB  | Wing Box                   | Page | 2 |
| TV  | Vertical Stabilizer        | Page | 2 |
| TH  | Horizontal Stabilizer      | Page | 2 |
| NG  | Nose Landing Gear          | Page | 2 |
| WG2 | Wing, Underside, Port      | Page | 3 |
| WG3 | Wing, Underside, Starboard | Page | 3 |
| WG1 | Wing, Upper                | Page | 3 |
| WF  | Wing Fairings              | Page | 3 |
| ΕI  | Engine Interiors           | Page | 3 |
| EC  | Engine Cowlings            | Page | 3 |
| MG  | Main Landing Gear          | Page | 3 |

|     | В |    | Use | this | area | for | balla | st (s | ee  | Instr | action | Manu | al f | or m | ore | guidanc | e) |    |    |    |       |  |
|-----|---|----|-----|------|------|-----|-------|-------|-----|-------|--------|------|------|------|-----|---------|----|----|----|----|-------|--|
|     |   |    | #   |      |      |     |       |       |     |       |        |      |      |      |     | #       |    | 25 | #  |    | 30 m  |  |
| - 1 |   |    |     |      |      |     |       |       |     |       |        |      |      |      |     |         |    |    |    |    |       |  |
| -   | 0 | 05 | 10  | 15   | 20   | 25  | 30    | 35    | 4 ( | 0 45  | 50     | 55   | 60   | 65   | 7   | 0 75    | 80 | 85 | 90 | 95 | 100ft |  |

| BL   | Use t | his a | area | for b | allas | st (s | ee In | stru | ction | Manı | al fo | or mo | re gu | ıidan | ce) |    |    |    |       |
|------|-------|-------|------|-------|-------|-------|-------|------|-------|------|-------|-------|-------|-------|-----|----|----|----|-------|
| 0    | #     | 0     | 5    | #     |       | 10    | ‡     | ‡    | 15    |      | #     | 2(    | )     | #     |     | 25 | #  |    | 30 m  |
| 0 05 | 10    | 15    | 20   | 25    | 30    | 35    | 40    | 45   | 50    | 55   | 60    | 65    | 70    | 75    | 80  | 85 | 90 | 95 | 100ft |