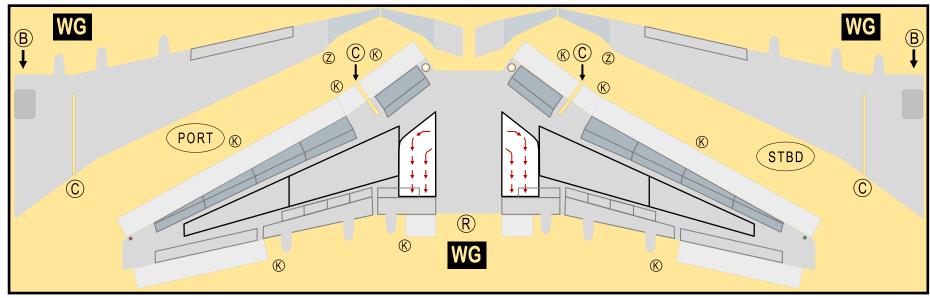

## BOEING 737-800

Parts included in this package:

| FU  | Fuselage                   | Page | 2 |
|-----|----------------------------|------|---|
| WB  | Wing Box                   | Page | 2 |
| TV  | Vertical Stabilizer        | Page | 2 |
| TH  | Horizontal Stabilizer      | Page | 2 |
| NG  | Nose Landing Gear          | Page | 2 |
| WG2 | Wing, Underside, Port      | Page | 3 |
| WG3 | Wing, Underside, Starboard | Page | 3 |
| WG1 | Wing, Upper                | Page | 3 |
| WF  | Wing Fairings              | Page | 3 |
| ΕI  | Engine Interiors           | Page | 3 |
| EC  | Engine Cowlings            | Page | 3 |
| MG  | Main Landing Gear          | Page | 3 |