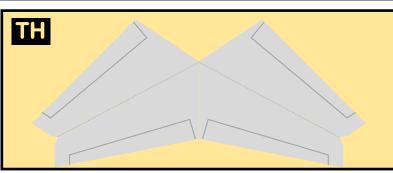

## BOEING 737-800

Parts included in this package:

| FU  | Fuselage                   | Page | 2 |
|-----|----------------------------|------|---|
| WB  | Wing Box                   | Page | 2 |
| TV  | Vertical Stabilizer        | Page | 2 |
| TH  | Horizontal Stabilizer      | Page | 2 |
| NG  | Nose Landing Gear          | Page | 2 |
| WG2 | Wing, Underside, Port      | Page | 3 |
| WG3 | Wing, Underside, Starboard | Page | 3 |
| WG1 | Wing, Upper                | Page | 3 |
| WF  | Wing Fairings              | Page | 3 |
| ΕI  | Engine Interiors           | Page | 3 |
| EC  | Engine Cowlings            | Page | 3 |
| MG  | Main Landing Gear          | Page | 3 |