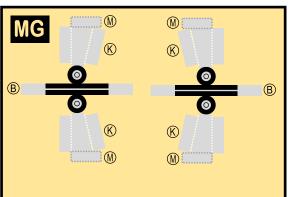

## BOEING 737-800

Parts included in this package:

| FU  | Fuselage                   | Page | 2 |
|-----|----------------------------|------|---|
| WB  | Wing Box                   | Page | 2 |
| TV  | Vertical Stabilizer        | Page | 2 |
| TH  | Horizontal Stabilizer      | Page | 2 |
| NG  | Nose Landing Gear          | Page | 2 |
| WG2 | Wing, Underside, Port      | Page | 3 |
| WG3 | Wing, Underside, Starboard | Page | 3 |
| WG1 | Wing, Upper                | Page | 3 |
| WF  | Wing Fairings              | Page | 3 |
| ΕI  | Engine Interiors           | Page | 3 |
| EC  | Engine Cowlings            | Page | 3 |
| MG  | Main Landing Gear          | Page | 3 |