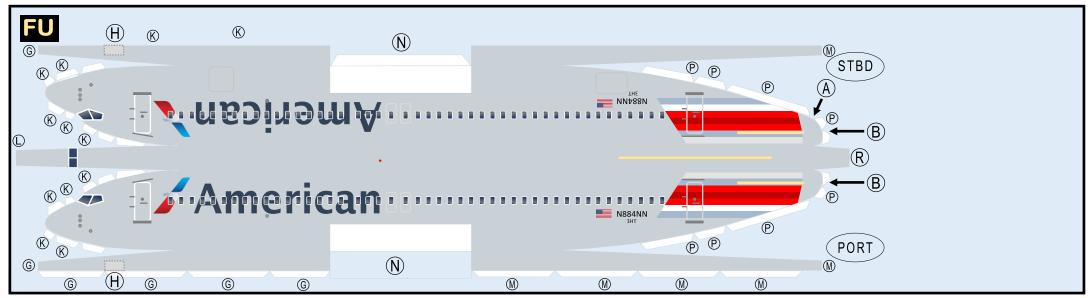

## BOEING 737-800

Parts included in this package:

| FU  | Fuselage                   | Page | 2 |
|-----|----------------------------|------|---|
| WB  | Wing Box                   | Page | 2 |
| TV  | Vertical Stabilizer        | Page | 2 |
| TH  | Horizontal Stabilizer      | Page | 2 |
| NG  | Nose Landing Gear          | Page | 2 |
| WG2 | Wing, Underside, Port      | Page | 3 |
| WG3 | Wing, Underside, Starboard | Page | 3 |
| WG1 | Wing, Upper                | Page | 3 |
| WF  | Wing Fairings              | Page | 3 |
| ΕI  | Engine Interiors           | Page | 3 |
| EC  | Engine Cowlings            | Page | 3 |
| MG  | Main Landing Gear          | Page | 3 |