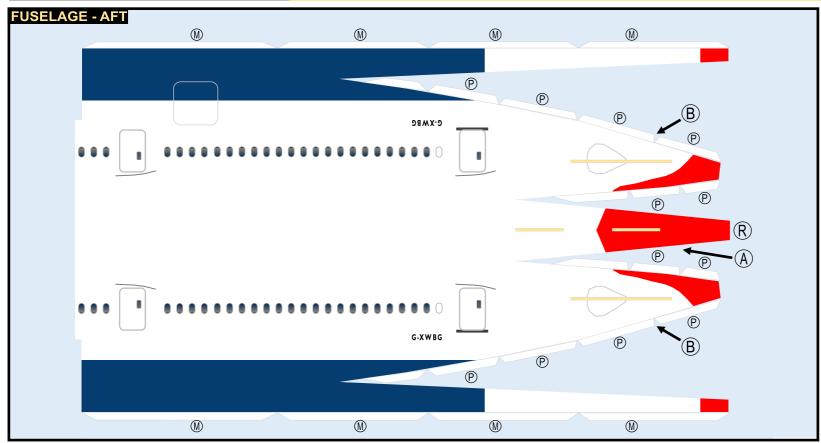

### 8GBAW22E2'

Parts included in this package:

| FF | Fuselage Forward        | Page 2 |
|----|-------------------------|--------|
| EC | Engine Cowlings         | Page 2 |
| TH | Horizontal Stabilizer   | Page 2 |
| FA | Fuselage Aft            | Page 3 |
| WB | Wing Box                | Page 3 |
| NG | Nose Landing Gear       | Page 3 |
| TV | Vertical Stabilizer     | Page 3 |
| WS | Wing, Starboard         | Page 4 |
| MG | Main Landing Gear       | Page 4 |
| GS | Main Landing Gear Strut | Page 4 |
| WP | Wing, Port              | Page 5 |
| ΕI | Engine Interiors        | Page 5 |