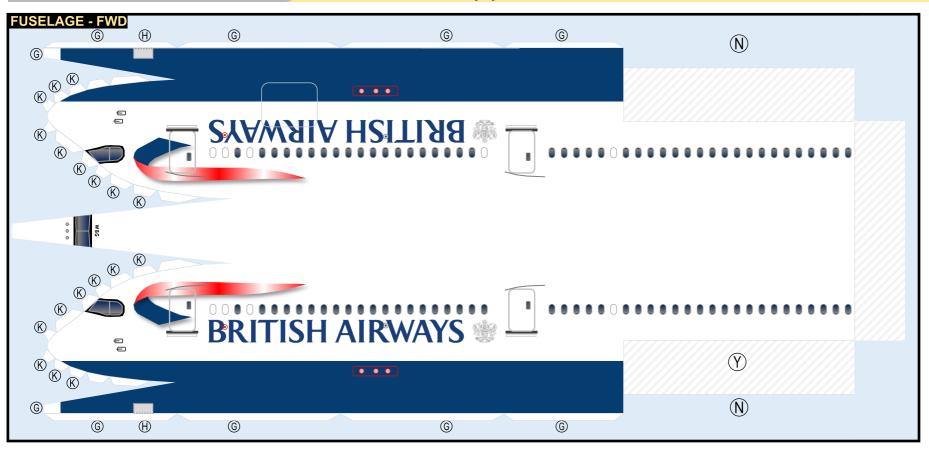

### 8GBAW22E2'

Parts included in this package:

| FF | Fuselage Forward        | Page 2 |
|----|-------------------------|--------|
| EC | Engine Cowlings         | Page 2 |
| TH | Horizontal Stabilizer   | Page 2 |
| FA | Fuselage Aft            | Page 3 |
| WB | Wing Box                | Page 3 |
| NG | Nose Landing Gear       | Page 3 |
| TV | Vertical Stabilizer     | Page 3 |
| WS | Wing, Starboard         | Page 4 |
| MG | Main Landing Gear       | Page 4 |
| GS | Main Landing Gear Strut | Page 4 |
| WP | Wing, Port              | Page 5 |
| ΕI | Engine Interiors        | Page 5 |