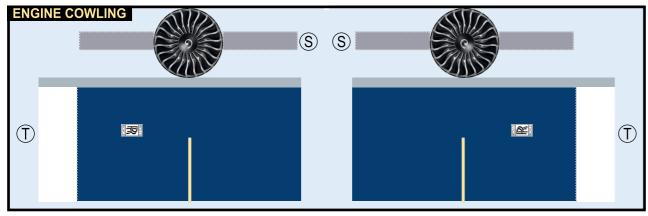

### 8GBAW22E2'

Parts included in this package:

| FF | Fuselage Forward        | Page 2 |
|----|-------------------------|--------|
| EC | Engine Cowlings         | Page 2 |
| TH | Horizontal Stabilizer   | Page 2 |
| FA | Fuselage Aft            | Page 3 |
| WB | Wing Box                | Page 3 |
| NG | Nose Landing Gear       | Page 3 |
| TV | Vertical Stabilizer     | Page 3 |
| WS | Wing, Starboard         | Page 4 |
| MG | Main Landing Gear       | Page 4 |
| GS | Main Landing Gear Strut | Page 4 |
| WP | Wing, Port              | Page 5 |
| ΕI | Engine Interiors        | Page 5 |