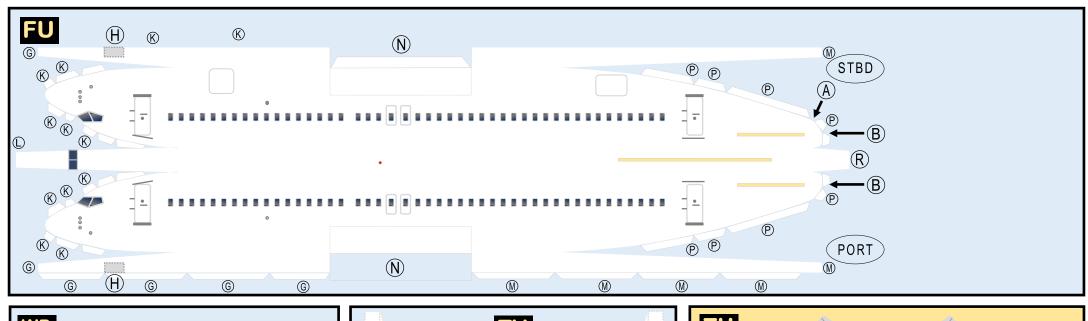

### 8GBOE20C00

Parts included in this package:

| FU  | Fuselage                   | Page 2 |  |  |  |  |
|-----|----------------------------|--------|--|--|--|--|
| WB  | Wing Box                   | Page 2 |  |  |  |  |
| TV  | Vertical Stabilizer        | Page 2 |  |  |  |  |
| TH  | Horizontal Stabilizer      | Page 2 |  |  |  |  |
| NG  | Nose Landing Gear          | Page 2 |  |  |  |  |
| WG2 | Wing, Underside, Port      | Page 3 |  |  |  |  |
| WG3 | Wing, Underside, Starboard | Page 3 |  |  |  |  |
| WG1 | Wing, Upper                | Page 3 |  |  |  |  |
| WF  | Wing Fairings              | Page 3 |  |  |  |  |
| ΕI  | Engine Interiors           | Page 3 |  |  |  |  |
| EC  | Engine Cowlings            | Page 3 |  |  |  |  |
| MG  | Main Landing Gear          | Page 3 |  |  |  |  |