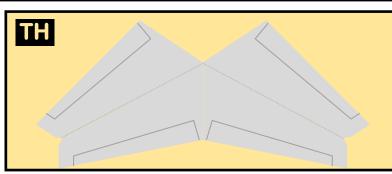

### 8GBOE20C00

Parts included in this package:

| FU  | Fuselage                   | Page 2 |  |  |  |  |
|-----|----------------------------|--------|--|--|--|--|
| WB  | Wing Box                   | Page 2 |  |  |  |  |
| TV  | Vertical Stabilizer        | Page 2 |  |  |  |  |
| TH  | Horizontal Stabilizer      | Page 2 |  |  |  |  |
| NG  | Nose Landing Gear          | Page 2 |  |  |  |  |
| WG2 | Wing, Underside, Port      | Page 3 |  |  |  |  |
| WG3 | Wing, Underside, Starboard | Page 3 |  |  |  |  |
| WG1 | Wing, Upper                | Page 3 |  |  |  |  |
| WF  | Wing Fairings              | Page 3 |  |  |  |  |
| ΕI  | Engine Interiors           | Page 3 |  |  |  |  |
| EC  | Engine Cowlings            | Page 3 |  |  |  |  |
| MG  | Main Landing Gear          | Page 3 |  |  |  |  |