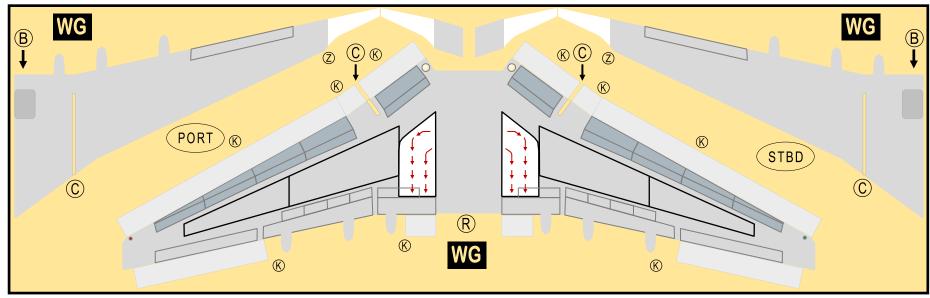

### 8GBOE20C00

Parts included in this package:

| FU  | Fuselage                   | Page 2 |  |  |  |  |
|-----|----------------------------|--------|--|--|--|--|
| WB  | Wing Box                   | Page 2 |  |  |  |  |
| TV  | Vertical Stabilizer        | Page 2 |  |  |  |  |
| TH  | Horizontal Stabilizer      | Page 2 |  |  |  |  |
| NG  | Nose Landing Gear          | Page 2 |  |  |  |  |
| WG2 | Wing, Underside, Port      | Page 3 |  |  |  |  |
| WG3 | Wing, Underside, Starboard | Page 3 |  |  |  |  |
| WG1 | Wing, Upper                | Page 3 |  |  |  |  |
| WF  | Wing Fairings              | Page 3 |  |  |  |  |
| ΕI  | Engine Interiors           | Page 3 |  |  |  |  |
| EC  | Engine Cowlings            | Page 3 |  |  |  |  |
| MG  | Main Landing Gear          | Page 3 |  |  |  |  |