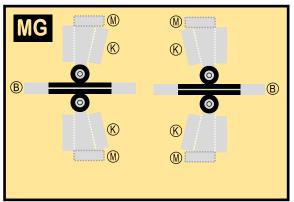

### 8GBOE20C00

Parts included in this package:

| FU  | Fuselage                   | Page 2 |  |  |  |  |
|-----|----------------------------|--------|--|--|--|--|
| WB  | Wing Box                   | Page 2 |  |  |  |  |
| TV  | Vertical Stabilizer        | Page 2 |  |  |  |  |
| TH  | Horizontal Stabilizer      | Page 2 |  |  |  |  |
| NG  | Nose Landing Gear          | Page 2 |  |  |  |  |
| WG2 | Wing, Underside, Port      | Page 3 |  |  |  |  |
| WG3 | Wing, Underside, Starboard | Page 3 |  |  |  |  |
| WG1 | Wing, Upper                | Page 3 |  |  |  |  |
| WF  | Wing Fairings              | Page 3 |  |  |  |  |
| ΕI  | Engine Interiors           | Page 3 |  |  |  |  |
| EC  | Engine Cowlings            | Page 3 |  |  |  |  |
| MG  | Main Landing Gear          | Page 3 |  |  |  |  |