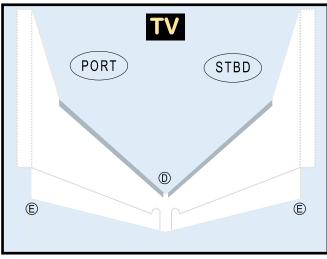

### 8GBOE20C00

Parts included in this package:

| FU  | Fuselage                   | Page 2 |  |  |  |  |
|-----|----------------------------|--------|--|--|--|--|
| WB  | Wing Box                   | Page 2 |  |  |  |  |
| TV  | Vertical Stabilizer        | Page 2 |  |  |  |  |
| TH  | Horizontal Stabilizer      | Page 2 |  |  |  |  |
| NG  | Nose Landing Gear          | Page 2 |  |  |  |  |
| WG2 | Wing, Underside, Port      | Page 3 |  |  |  |  |
| WG3 | Wing, Underside, Starboard | Page 3 |  |  |  |  |
| WG1 | Wing, Upper                | Page 3 |  |  |  |  |
| WF  | Wing Fairings              | Page 3 |  |  |  |  |
| ΕI  | Engine Interiors           | Page 3 |  |  |  |  |
| EC  | Engine Cowlings            | Page 3 |  |  |  |  |
| MG  | Main Landing Gear          | Page 3 |  |  |  |  |