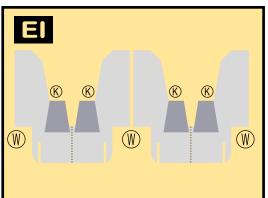

### 8GBOE20C00

Parts included in this package:

| FU  | Fuselage                   | Page 2 |  |  |  |  |
|-----|----------------------------|--------|--|--|--|--|
| WB  | Wing Box                   | Page 2 |  |  |  |  |
| TV  | Vertical Stabilizer        | Page 2 |  |  |  |  |
| TH  | Horizontal Stabilizer      | Page 2 |  |  |  |  |
| NG  | Nose Landing Gear          | Page 2 |  |  |  |  |
| WG2 | Wing, Underside, Port      | Page 3 |  |  |  |  |
| WG3 | Wing, Underside, Starboard | Page 3 |  |  |  |  |
| WG1 | Wing, Upper                | Page 3 |  |  |  |  |
| WF  | Wing Fairings              | Page 3 |  |  |  |  |
| ΕI  | Engine Interiors           | Page 3 |  |  |  |  |
| EC  | Engine Cowlings            | Page 3 |  |  |  |  |
| MG  | Main Landing Gear          | Page 3 |  |  |  |  |