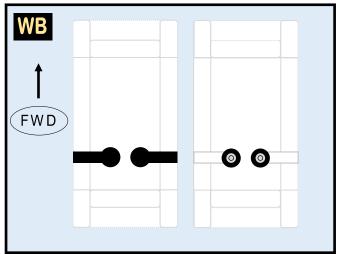

|     | B |    | Use t | his a | area | for | balla | st (s | ee I | nstru | ction | Manı | al f | or mo | re gu | uidan | ce) |    |    |    |       |  |
|-----|---|----|-------|-------|------|-----|-------|-------|------|-------|-------|------|------|-------|-------|-------|-----|----|----|----|-------|--|
| - 1 | 0 |    | #     | 0     | 5    | #   |       | 10    |      | #     | 15    |      | #    | 20    | )     | #     | ,   | 25 | #  |    | 30 m  |  |
| - 1 |   |    |       |       |      |     |       |       |      |       |       |      |      |       |       |       |     |    |    |    |       |  |
| -   | 0 | 05 | 10    | 15    | 20   | 25  | 30    | 35    | 40   | 45    | 50    | 55   | 60   | 65    | 70    | 75    | 80  | 85 | 90 | 95 | 100ft |  |

| Bl | <b>5</b> ' | Use t | his a | area | for b | allas | st (s | ee In | stru | ction | Manu | al f | or mo | re gu | idan | ce) |    |    |    |       |
|----|------------|-------|-------|------|-------|-------|-------|-------|------|-------|------|------|-------|-------|------|-----|----|----|----|-------|
| 0  |            | #     | 0.    | 5    | #     |       | 10    | #     | ‡    | 15    |      | #    | 20    | )     | #    | 4   | 25 | #  |    | 30 m  |
| 0  | 05         | 10    | 15    | 20   | 25    | 30    | 35    | 40    | 45   | 50    | 55   | 60   | 65    | 70    | 75   | 80  | 85 | 90 | 95 | 100ft |