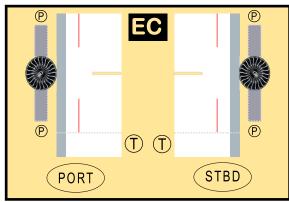

### 8GBOE20C00

Parts included in this package:

| FU  | Fuselage                   | Page 2 |  |  |  |  |
|-----|----------------------------|--------|--|--|--|--|
| WB  | Wing Box                   | Page 2 |  |  |  |  |
| TV  | Vertical Stabilizer        | Page 2 |  |  |  |  |
| TH  | Horizontal Stabilizer      | Page 2 |  |  |  |  |
| NG  | Nose Landing Gear          | Page 2 |  |  |  |  |
| WG2 | Wing, Underside, Port      | Page 3 |  |  |  |  |
| WG3 | Wing, Underside, Starboard | Page 3 |  |  |  |  |
| WG1 | Wing, Upper                | Page 3 |  |  |  |  |
| WF  | Wing Fairings              | Page 3 |  |  |  |  |
| ΕI  | Engine Interiors           | Page 3 |  |  |  |  |
| EC  | Engine Cowlings            | Page 3 |  |  |  |  |
| MG  | Main Landing Gear          | Page 3 |  |  |  |  |