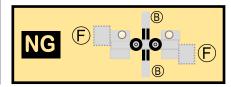

### 8GBOE20C00

Parts included in this package:

| FU  | Fuselage                   | Page 2 |  |  |  |  |
|-----|----------------------------|--------|--|--|--|--|
| WB  | Wing Box                   | Page 2 |  |  |  |  |
| TV  | Vertical Stabilizer        | Page 2 |  |  |  |  |
| TH  | Horizontal Stabilizer      | Page 2 |  |  |  |  |
| NG  | Nose Landing Gear          | Page 2 |  |  |  |  |
| WG2 | Wing, Underside, Port      | Page 3 |  |  |  |  |
| WG3 | Wing, Underside, Starboard | Page 3 |  |  |  |  |
| WG1 | Wing, Upper                | Page 3 |  |  |  |  |
| WF  | Wing Fairings              | Page 3 |  |  |  |  |
| ΕI  | Engine Interiors           | Page 3 |  |  |  |  |
| EC  | Engine Cowlings            | Page 3 |  |  |  |  |
| MG  | Main Landing Gear          | Page 3 |  |  |  |  |