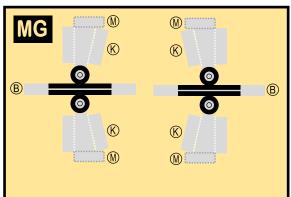

### 8GBOE20C05

Parts included in this package:

| FU  | Fuselage                   | Page 2 |
|-----|----------------------------|--------|
| WB  | Wing Box                   | Page 2 |
| TV  | Vertical Stabilizer        | Page 2 |
| TH  | Horizontal Stabilizer      | Page 2 |
| NG  | Nose Landing Gear          | Page 2 |
| WG2 | Wing, Underside, Port      | Page 3 |
| WG3 | Wing, Underside, Starboard | Page 3 |
| WG1 | Wing, Upper                | Page 3 |
| WF  | Wing Fairings              | Page 3 |
| ΕI  | Engine Interiors           | Page 3 |
| EC  | Engine Cowlings            | Page 3 |
| MG  | Main Landing Gear          | Page 3 |