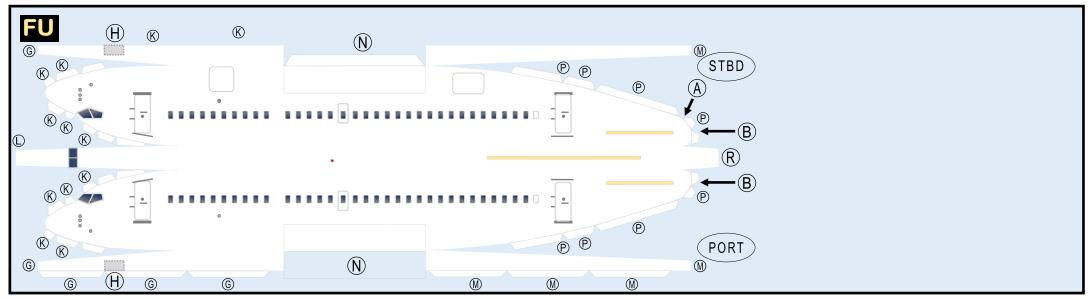

### 8GBOE20C05

Parts included in this package:

| FU  | Fuselage                   | Page 2 |
|-----|----------------------------|--------|
| WB  | Wing Box                   | Page 2 |
| TV  | Vertical Stabilizer        | Page 2 |
| TH  | Horizontal Stabilizer      | Page 2 |
| NG  | Nose Landing Gear          | Page 2 |
| WG2 | Wing, Underside, Port      | Page 3 |
| WG3 | Wing, Underside, Starboard | Page 3 |
| WG1 | Wing, Upper                | Page 3 |
| WF  | Wing Fairings              | Page 3 |
| ΕI  | Engine Interiors           | Page 3 |
| EC  | Engine Cowlings            | Page 3 |
| MG  | Main Landing Gear          | Page 3 |