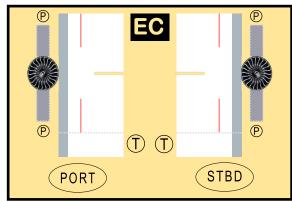

### 8GBOE20C05

Parts included in this package:

| FU  | Fuselage                   | Page 2 |
|-----|----------------------------|--------|
| WB  | Wing Box                   | Page 2 |
| TV  | Vertical Stabilizer        | Page 2 |
| TH  | Horizontal Stabilizer      | Page 2 |
| NG  | Nose Landing Gear          | Page 2 |
| WG2 | Wing, Underside, Port      | Page 3 |
| WG3 | Wing, Underside, Starboard | Page 3 |
| WG1 | Wing, Upper                | Page 3 |
| WF  | Wing Fairings              | Page 3 |
| ΕI  | Engine Interiors           | Page 3 |
| EC  | Engine Cowlings            | Page 3 |
| MG  | Main Landing Gear          | Page 3 |