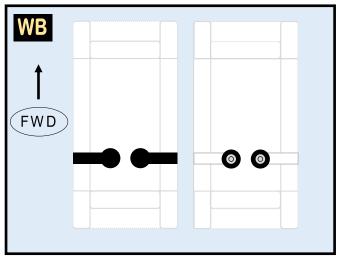

### 8GBOE20C05

Parts included in this package:

| FU  | Fuselage                   | Page 2 |
|-----|----------------------------|--------|
| WB  | Wing Box                   | Page 2 |
| TV  | Vertical Stabilizer        | Page 2 |
| TH  | Horizontal Stabilizer      | Page 2 |
| NG  | Nose Landing Gear          | Page 2 |
| WG2 | Wing, Underside, Port      | Page 3 |
| WG3 | Wing, Underside, Starboard | Page 3 |
| WG1 | Wing, Upper                | Page 3 |
| WF  | Wing Fairings              | Page 3 |
| ΕI  | Engine Interiors           | Page 3 |
| EC  | Engine Cowlings            | Page 3 |
| MG  | Main Landing Gear          | Page 3 |

|     | В |    | Use | this | area | for | balla | st (s | ee  | Instr | action | Manu | al f | or m | ore | guidanc | e) |    |    |    |       |  |
|-----|---|----|-----|------|------|-----|-------|-------|-----|-------|--------|------|------|------|-----|---------|----|----|----|----|-------|--|
|     |   |    | #   |      |      |     |       |       |     |       |        |      |      |      |     | #       |    | 25 | #  |    | 30 m  |  |
| - 1 |   |    |     |      |      |     |       |       |     |       |        |      |      |      |     |         |    |    |    |    |       |  |
| -   | 0 | 05 | 10  | 15   | 20   | 25  | 30    | 35    | 4 ( | 0 45  | 50     | 55   | 60   | 65   | 7   | 0 75    | 80 | 85 | 90 | 95 | 100ft |  |

| BL   | Use t | this a | area | for b | allas | st (s | ee In | stru | ction | Manu | al f | or mo | re gu | idan | ce) |    |    |    |       |
|------|-------|--------|------|-------|-------|-------|-------|------|-------|------|------|-------|-------|------|-----|----|----|----|-------|
| 0    | #     | 0      | 5    | #     |       | 10    | ‡     | ‡    | 15    |      | #    | 20    | )     | #    |     | 25 | #  |    | 30 m  |
| 0 05 | 10    | 15     | 20   | 25    | 30    | 35    | 40    | 45   | 50    | 55   | 60   | 65    | 70    | 75   | 80  | 85 | 90 | 95 | 100ft |