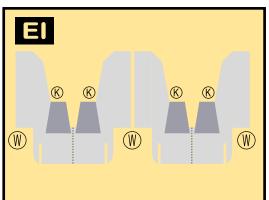

### 8GBOE20C05

Parts included in this package:

| FU  | Fuselage                   | Page 2 |
|-----|----------------------------|--------|
| WB  | Wing Box                   | Page 2 |
| TV  | Vertical Stabilizer        | Page 2 |
| TH  | Horizontal Stabilizer      | Page 2 |
| NG  | Nose Landing Gear          | Page 2 |
| WG2 | Wing, Underside, Port      | Page 3 |
| WG3 | Wing, Underside, Starboard | Page 3 |
| WG1 | Wing, Upper                | Page 3 |
| WF  | Wing Fairings              | Page 3 |
| ΕI  | Engine Interiors           | Page 3 |
| EC  | Engine Cowlings            | Page 3 |
| MG  | Main Landing Gear          | Page 3 |