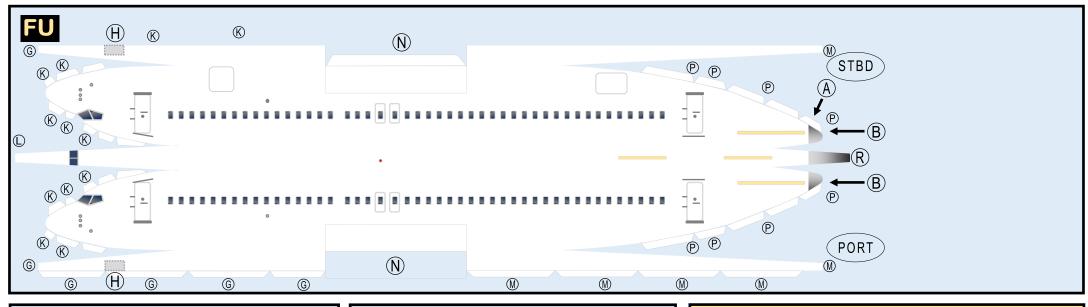

### 8GBOE20L35

Parts included in this package:

| FU  | Fuselage                   | Page 2 |
|-----|----------------------------|--------|
| WB  | Wing Box                   | Page 2 |
| TV  | Vertical Stabilizer        | Page 2 |
| TH  | Horizontal Stabilizer      | Page 2 |
| NG  | Nose Landing Gear          | Page 2 |
| WG2 | Wing, Underside, Port      | Page 3 |
| WG3 | Wing, Underside, Starboard | Page 3 |
| WG1 | Wing, Upper                | Page 3 |
| WF  | Wing Fairings              | Page 3 |
| ΕI  | Engine Interiors           | Page 3 |
| EC  | Engine Cowlings            | Page 3 |
| MG  | Main Landing Gear          | Page 3 |