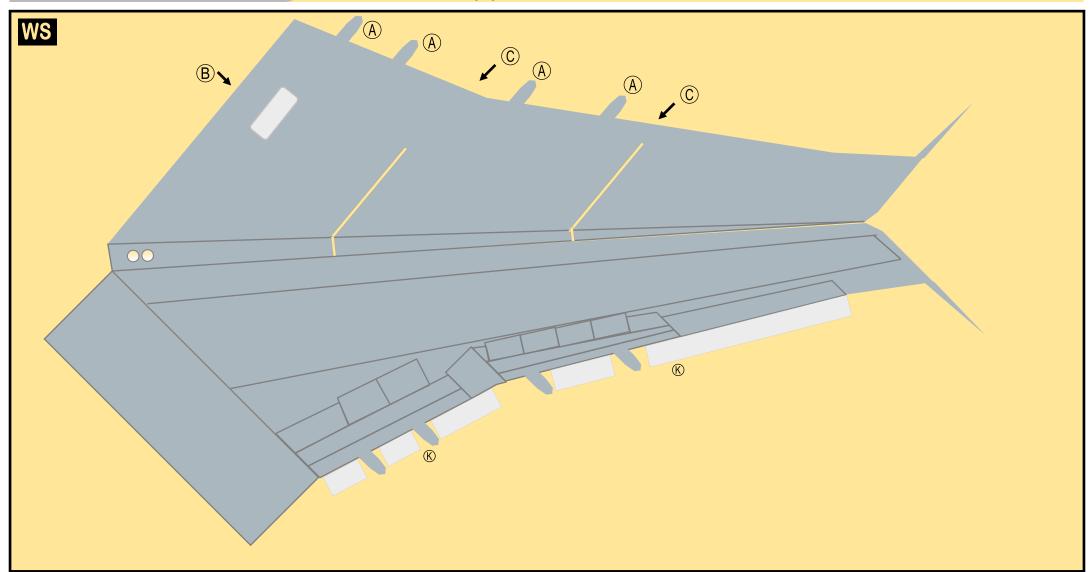

#### Parts included in this package: Horizontal Stabilizer FF Fuselage Forward Page 2 ΤH Page 5 NG Nose Landing Gear Page 2 Wing, Starboard Page 6 WS FA Fuselage Aft Page 3 GS Main Landing Gear Strut Page 6 ΤV Vertical Stabilizer Page 4 WP Wing, Port Page 7 WB Wing Box Page 4 MG Main Landing Gear Page 4 CG Center Landing Gear Page 4 WS Wing Struts Page 4 For best results, we recommend that this package alive and, best of all, free. EC Engine Cowlings Page 5 be printed on the following paper stocks: ΕI Engine Interiors Page 5 Pages 2-7 Model Glossy 801bs