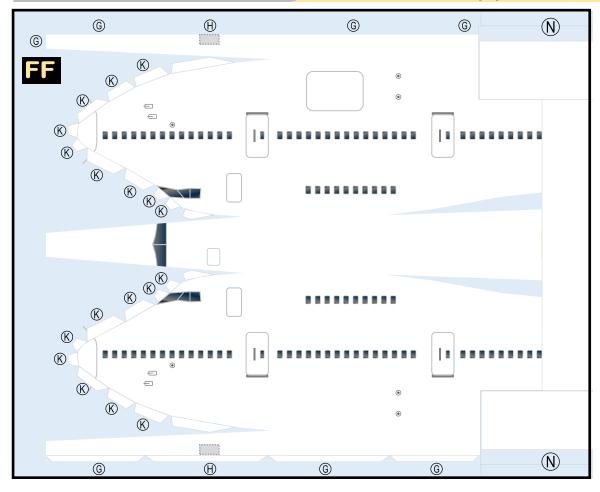

#### Parts included in this package: Horizontal Stabilizer FF Fuselage Forward Page 2 ΤH Page 5 NG Nose Landing Gear Page 2 Wing, Starboard Page 6 WS FA Fuselage Aft Page 3 GS Main Landing Gear Strut Page 6 ΤV Vertical Stabilizer Page 4 WP Wing, Port Page 7 WB Wing Box Page 4 MG Main Landing Gear Page 4 CG Center Landing Gear Page 4 WS Wing Struts Page 4 For best results, we recommend that this package alive and, best of all, free. EC Engine Cowlings Page 5 be printed on the following paper stocks: ΕI Engine Interiors Page 5 Pages 2-7 Model Glossy 801bs

#### **BOEING 747-100 / TEMPLATE**

### 8GB0E21A01