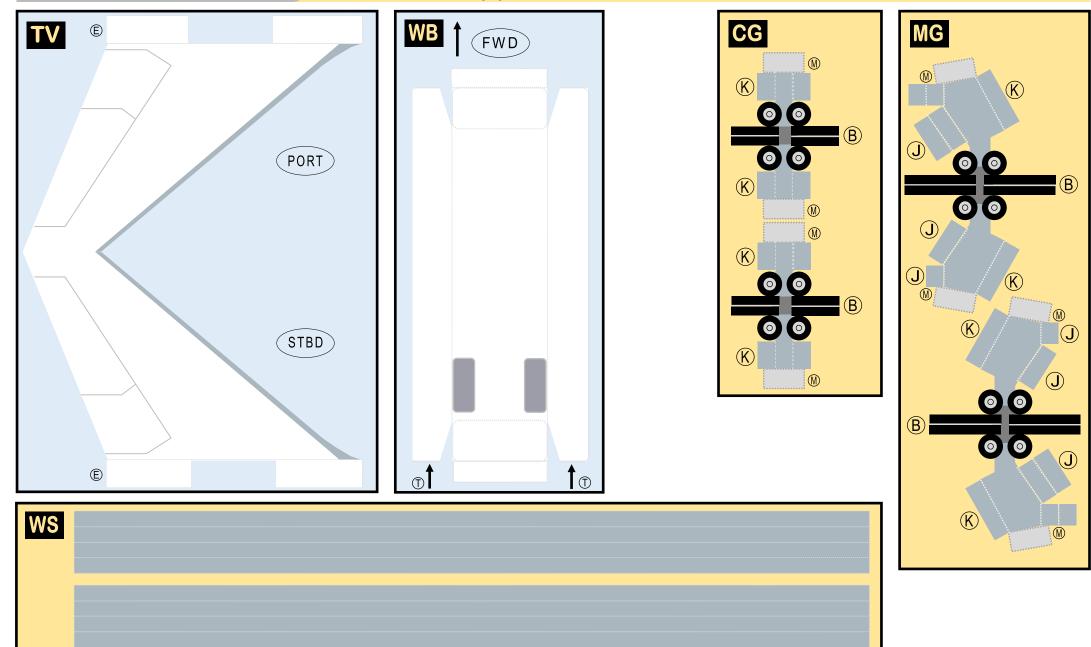

#### Parts included in this package: Horizontal Stabilizer FF Fuselage Forward Page 2 ΤH Page 5 NG Nose Landing Gear Page 2 Wing, Starboard Page 6 WS FA Fuselage Aft Page 3 GS Main Landing Gear Strut Page 6 ΤV Vertical Stabilizer Page 4 WP Wing, Port Page 7 WB Wing Box Page 4 MG Main Landing Gear Page 4 CG Center Landing Gear Page 4 WS Wing Struts Page 4 For best results, we recommend that this package alive and, best of all, free. EC Engine Cowlings Page 5 be printed on the following paper stocks: ΕI Engine Interiors Page 5 Pages 2-7 Model Glossy 801bs

#### BOEING 747-100 / TEMPLATE

#### 8GB0E21A01