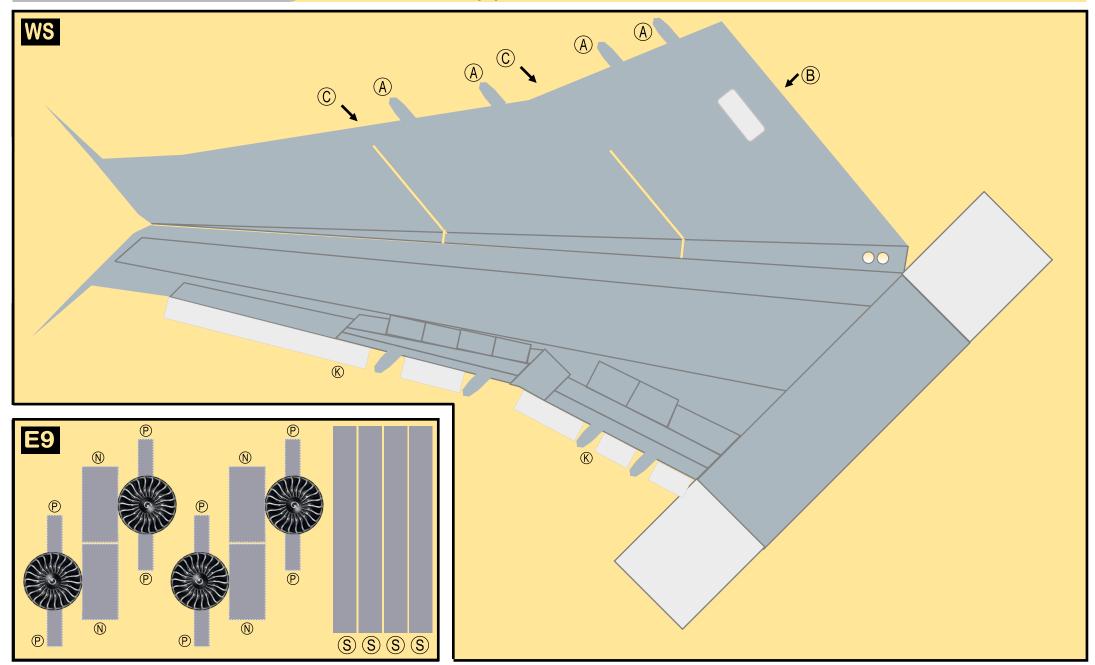

#### Parts included in this package: Horizontal Stabilizer FF Fuselage Forward Page 2 ΤH Page 5 NG Nose Landing Gear Page 2 Wing, Starboard Page 6 WS FA Fuselage Aft Page 3 GS Main Landing Gear Strut Page 6 ΤV Vertical Stabilizer Page 4 WP Wing, Port Page 7 WB Wing Box Page 4 MG Main Landing Gear Page 4 CG Center Landing Gear Page 4 WS Wing Struts Page 4 For best results, we recommend that this package alive and, best of all, free. EC Engine Cowlings Page 5 be printed on the following paper stocks: ΕI Engine Interiors Page 5 Pages 2-7 Model Glossy 801bs