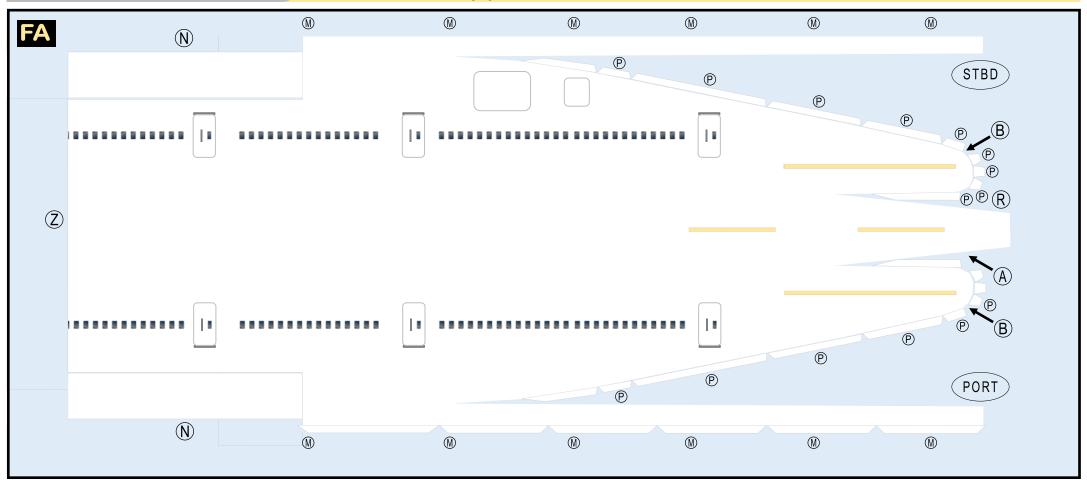

#### Parts included in this package: Horizontal Stabilizer FF Fuselage Forward Page 2 ΤH Page 5 NG Nose Landing Gear Page 2 Wing, Starboard Page 6 WS FA Fuselage Aft Page 3 GS Main Landing Gear Strut Page 6 ΤV Vertical Stabilizer Page 4 WP Wing, Port Page 7 WB Wing Box Page 4 MG Main Landing Gear Page 4 CG Center Landing Gear Page 4 WS Wing Struts Page 4 For best results, we recommend that this package alive and, best of all, free. EC Engine Cowlings Page 5 be printed on the following paper stocks: ΕI Engine Interiors Page 5 Pages 2-7 Model Glossy 801bs

#### **BOEING 747-100 / TEMPLATE**

#### 8GB0E21A01