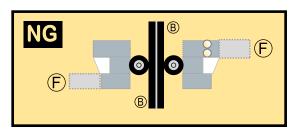

#### Parts included in this package: Horizontal Stabilizer FF Fuselage Forward Page 2 ΤH Page 5 NG Nose Landing Gear Page 2 Wing, Starboard Page 6 WS FA Fuselage Aft Page 3 GS Main Landing Gear Strut Page 6 ΤV Vertical Stabilizer Page 4 WP Wing, Port Page 7 WB Wing Box Page 4 MG Main Landing Gear Page 4 CG Center Landing Gear Page 4 WS Wing Struts Page 4 For best results, we recommend that this package alive and, best of all, free. EC Engine Cowlings Page 5 be printed on the following paper stocks: ΕI Engine Interiors Page 5 Pages 2-7 Model Glossy 801bs

#### **BOEING 747-100 / TEMPLATE**

### 8GB0E21A01