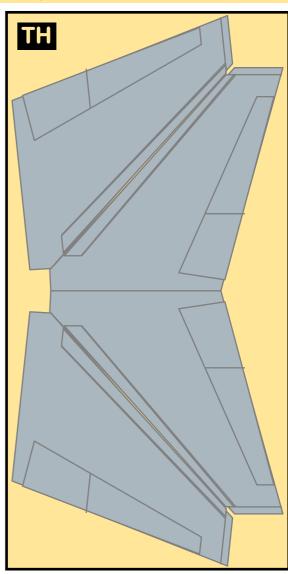

### BOEING 747-SP

Parts included in this package:

| FF | Fuselage Forward    | Page 2 | TH     | Horizontal Stabilizer          | Page 5          |
|----|---------------------|--------|--------|--------------------------------|-----------------|
| NG | Nose Landing Gear   | Page 2 | WS     | Wing, Starboard                | Page 6          |
| FA | Fuselage Aft        | Page 3 | GS     | Main Landing Gear Strut        | Page 6          |
| TV | Vertical Stabilizer | Page 4 | WP     | Wing, Port                     | Page 7          |
| WB | Wing Box            | Page 4 |        |                                |                 |
| MG | Main Landing Gear   | Page 4 |        |                                |                 |
| CG | Center Landing Gear | Page 4 |        |                                |                 |
| WS | Wing Struts         | Page 4 | For be | est results, we recommend that | at this package |
| EC | Engine Cowlings     | Page 5 | be pri | nted on the following paper    | stocks:         |
| ΕI | Engine Interiors    | Page 5 | Pages  | 2-7 Model                      | Glossy 80lbs    |
|    |                     |        |        |                                |                 |