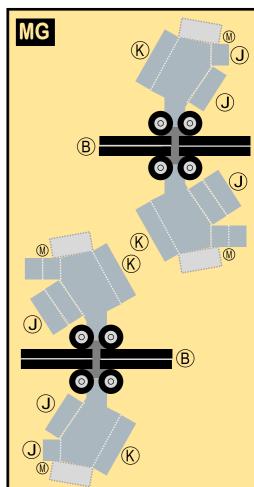

### BOEING 747-SP

Parts included in this package:

| FF | Fuselage Forward    | Page 2 | TH     | Horizontal Stabilizer          | Page 5          |
|----|---------------------|--------|--------|--------------------------------|-----------------|
| NG | Nose Landing Gear   | Page 2 | WS     | Wing, Starboard                | Page 6          |
| FA | Fuselage Aft        | Page 3 | GS     | Main Landing Gear Strut        | Page 6          |
| TV | Vertical Stabilizer | Page 4 | WP     | Wing, Port                     | Page 7          |
| WB | Wing Box            | Page 4 |        |                                |                 |
| MG | Main Landing Gear   | Page 4 |        |                                |                 |
| CG | Center Landing Gear | Page 4 |        |                                |                 |
| WS | Wing Struts         | Page 4 | For be | est results, we recommend that | at this package |
| EC | Engine Cowlings     | Page 5 | be pri | nted on the following paper    | stocks:         |
| ΕI | Engine Interiors    | Page 5 | Pages  | 2-7 Model                      | Glossy 80lbs    |
|    |                     |        |        |                                |                 |