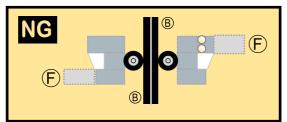

### BOEING 747-SP

Parts included in this package:

| FF | Fuselage Forward    | Page 2 | TH     | Horizontal Stabilizer          | Page 5          |
|----|---------------------|--------|--------|--------------------------------|-----------------|
| NG | Nose Landing Gear   | Page 2 | WS     | Wing, Starboard                | Page 6          |
| FA | Fuselage Aft        | Page 3 | GS     | Main Landing Gear Strut        | Page 6          |
| TV | Vertical Stabilizer | Page 4 | WP     | Wing, Port                     | Page 7          |
| WB | Wing Box            | Page 4 |        |                                |                 |
| MG | Main Landing Gear   | Page 4 |        |                                |                 |
| CG | Center Landing Gear | Page 4 |        |                                |                 |
| WS | Wing Struts         | Page 4 | For be | est results, we recommend that | at this package |
| EC | Engine Cowlings     | Page 5 | be pri | nted on the following paper    | stocks:         |
| ΕI | Engine Interiors    | Page 5 | Pages  | 2-7 Model                      | Glossy 80lbs    |
|    |                     |        |        |                                |                 |