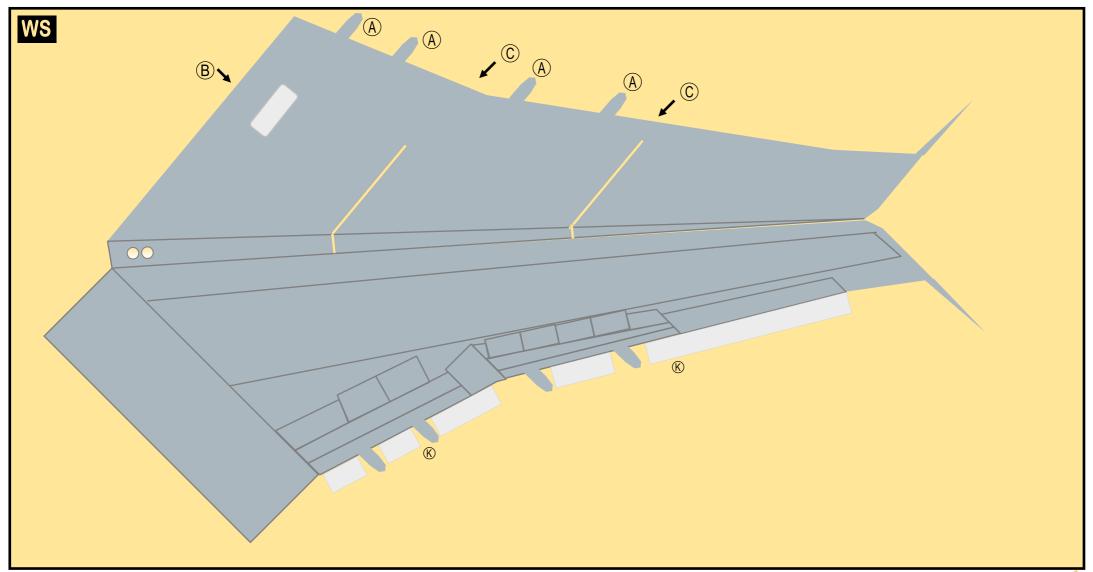

### BOEING 747-SP

Parts included in this package:

| FF | Fuselage Forward    | Page 2 | TH     | Horizontal Stabilizer          | Page 5          |
|----|---------------------|--------|--------|--------------------------------|-----------------|
| NG | Nose Landing Gear   | Page 2 | WS     | Wing, Starboard                | Page 6          |
| FA | Fuselage Aft        | Page 3 | GS     | Main Landing Gear Strut        | Page 6          |
| TV | Vertical Stabilizer | Page 4 | WP     | Wing, Port                     | Page 7          |
| WB | Wing Box            | Page 4 |        |                                |                 |
| MG | Main Landing Gear   | Page 4 |        |                                |                 |
| CG | Center Landing Gear | Page 4 |        |                                |                 |
| WS | Wing Struts         | Page 4 | For be | est results, we recommend that | at this package |
| EC | Engine Cowlings     | Page 5 | be pri | nted on the following paper    | stocks:         |
| ΕI | Engine Interiors    | Page 5 | Pages  | 2-7 Model                      | Glossy 80lbs    |
|    |                     |        |        |                                |                 |