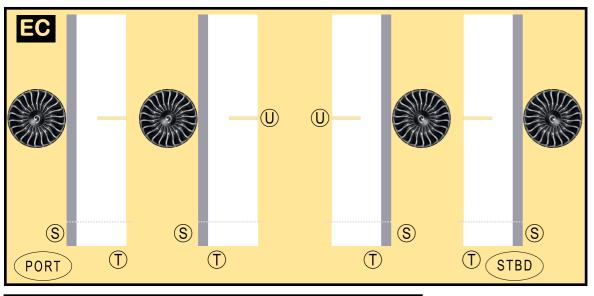

### BOEING 747-SP

Parts included in this package:

| FF | Fuselage Forward    | Page 2 | TH     | Horizontal Stabilizer          | Page 5          |
|----|---------------------|--------|--------|--------------------------------|-----------------|
| NG | Nose Landing Gear   | Page 2 | WS     | Wing, Starboard                | Page 6          |
| FA | Fuselage Aft        | Page 3 | GS     | Main Landing Gear Strut        | Page 6          |
| TV | Vertical Stabilizer | Page 4 | WP     | Wing, Port                     | Page 7          |
| WB | Wing Box            | Page 4 |        |                                |                 |
| MG | Main Landing Gear   | Page 4 |        |                                |                 |
| CG | Center Landing Gear | Page 4 |        |                                |                 |
| WS | Wing Struts         | Page 4 | For be | est results, we recommend that | at this package |
| EC | Engine Cowlings     | Page 5 | be pri | nted on the following paper    | stocks:         |
| ΕI | Engine Interiors    | Page 5 | Pages  | 2-7 Model                      | Glossy 80lbs    |
|    |                     |        |        |                                |                 |