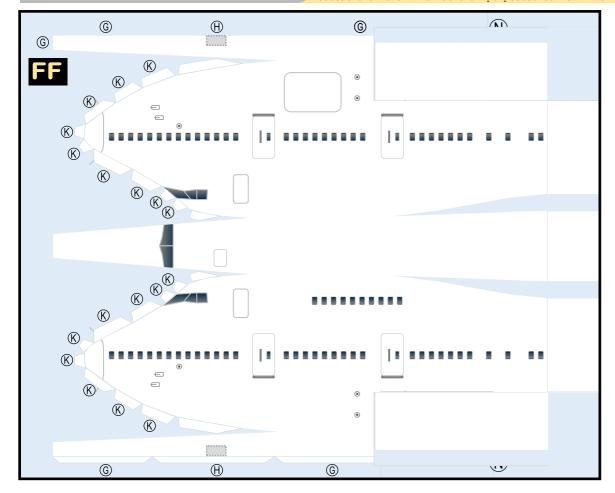

### BOEING 747-SP

Parts included in this package:

| FF | Fuselage Forward    | Page 2 | TH     | Horizontal Stabilizer          | Page 5          |
|----|---------------------|--------|--------|--------------------------------|-----------------|
| NG | Nose Landing Gear   | Page 2 | WS     | Wing, Starboard                | Page 6          |
| FA | Fuselage Aft        | Page 3 | GS     | Main Landing Gear Strut        | Page 6          |
| TV | Vertical Stabilizer | Page 4 | WP     | Wing, Port                     | Page 7          |
| WB | Wing Box            | Page 4 |        |                                |                 |
| MG | Main Landing Gear   | Page 4 |        |                                |                 |
| CG | Center Landing Gear | Page 4 |        |                                |                 |
| WS | Wing Struts         | Page 4 | For be | est results, we recommend that | at this package |
| EC | Engine Cowlings     | Page 5 | be pri | nted on the following paper    | stocks:         |
| ΕI | Engine Interiors    | Page 5 | Pages  | 2-7 Model                      | Glossy 80lbs    |
|    |                     |        |        |                                |                 |