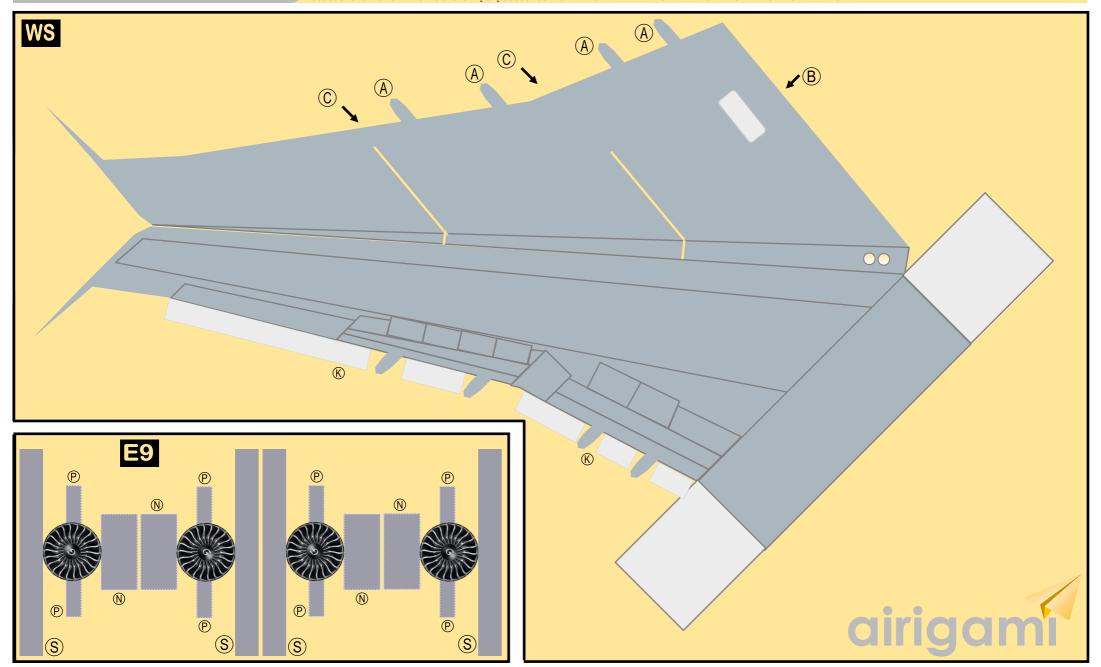

### BOEING 747-SP

Parts included in this package:

| FF | Fuselage Forward    | Page 2 | TH     | Horizontal Stabilizer          | Page 5          |
|----|---------------------|--------|--------|--------------------------------|-----------------|
| NG | Nose Landing Gear   | Page 2 | WS     | Wing, Starboard                | Page 6          |
| FA | Fuselage Aft        | Page 3 | GS     | Main Landing Gear Strut        | Page 6          |
| TV | Vertical Stabilizer | Page 4 | WP     | Wing, Port                     | Page 7          |
| WB | Wing Box            | Page 4 |        |                                |                 |
| MG | Main Landing Gear   | Page 4 |        |                                |                 |
| CG | Center Landing Gear | Page 4 |        |                                |                 |
| WS | Wing Struts         | Page 4 | For be | est results, we recommend that | at this package |
| EC | Engine Cowlings     | Page 5 | be pri | nted on the following paper    | stocks:         |
| ΕI | Engine Interiors    | Page 5 | Pages  | 2-7 Model                      | Glossy 80lbs    |
|    |                     |        |        |                                |                 |