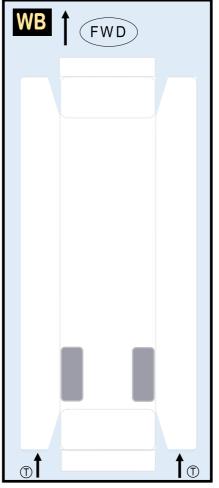

### BOEING 747-SP

Parts included in this package:

| FF | Fuselage Forward    | Page 2 | TH     | Horizontal Stabilizer          | Page 5          |
|----|---------------------|--------|--------|--------------------------------|-----------------|
| NG | Nose Landing Gear   | Page 2 | WS     | Wing, Starboard                | Page 6          |
| FA | Fuselage Aft        | Page 3 | GS     | Main Landing Gear Strut        | Page 6          |
| TV | Vertical Stabilizer | Page 4 | WP     | Wing, Port                     | Page 7          |
| WB | Wing Box            | Page 4 |        |                                |                 |
| MG | Main Landing Gear   | Page 4 |        |                                |                 |
| CG | Center Landing Gear | Page 4 |        |                                |                 |
| WS | Wing Struts         | Page 4 | For be | est results, we recommend that | at this package |
| EC | Engine Cowlings     | Page 5 | be pri | nted on the following paper    | stocks:         |
| ΕI | Engine Interiors    | Page 5 | Pages  | 2-7 Model                      | Glossy 80lbs    |
|    |                     |        |        |                                |                 |