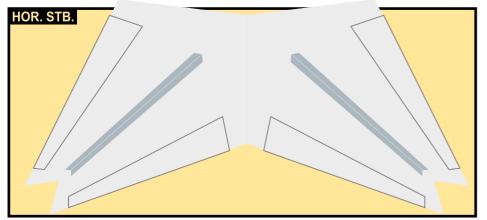

BOEING 787-5

Parts included in this package:

| FF | Fuselage, Forward               | Page 2 |
|----|---------------------------------|--------|
| WB | Wing Box                        | Page 2 |
| EC | Engine Cowlings                 | Page 2 |
| FA | Fuselage, Aft                   | Page 3 |
| TV | Vertical Stabilizer             | Page 3 |
| TH | Horizontal Stabilizer           | Page 3 |
| WS | Wing, Starboard                 | Page 4 |
| ST | Wing Support Struts             | Page 4 |
| GS | Main Landing Gear Support Strut | Page 4 |
| WP | Wing, Port                      | Page 5 |
| ΕI | Engine Interiors                | Page 5 |
| NG | Nose Landing Gear               | Page 5 |
| MG | Main Landing Gear               | Page 3 |