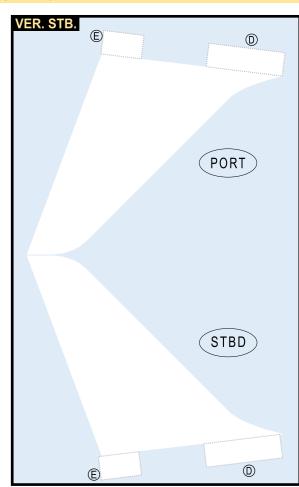

BOEING 787-5

Parts included in this package:

| FF | Fuselage, Forward               | Page 2 |
|----|---------------------------------|--------|
| WB | Wing Box                        | Page 2 |
| EC | Engine Cowlings                 | Page 2 |
| FA | Fuselage, Aft                   | Page 3 |
| TV | Vertical Stabilizer             | Page 3 |
| TH | Horizontal Stabilizer           | Page 3 |
| WS | Wing, Starboard                 | Page 4 |
| ST | Wing Support Struts             | Page 4 |
| GS | Main Landing Gear Support Strut | Page 4 |
| WP | Wing, Port                      | Page 5 |
| ΕI | Engine Interiors                | Page 5 |
| NG | Nose Landing Gear               | Page 5 |
| MG | Main Landing Gear               | Page 3 |