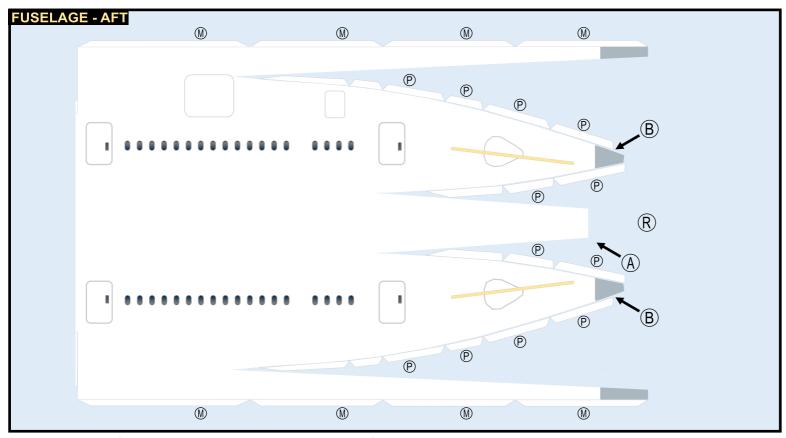

BOEING 787-5

Parts included in this package:

| FF | Fuselage, Forward               | Page 2 |
|----|---------------------------------|--------|
| WB | Wing Box                        | Page 2 |
| EC | Engine Cowlings                 | Page 2 |
| FA | Fuselage, Aft                   | Page 3 |
| TV | Vertical Stabilizer             | Page 3 |
| TH | Horizontal Stabilizer           | Page 3 |
| WS | Wing, Starboard                 | Page 4 |
| ST | Wing Support Struts             | Page 4 |
| GS | Main Landing Gear Support Strut | Page 4 |
| WP | Wing, Port                      | Page 5 |
| ΕI | Engine Interiors                | Page 5 |
| NG | Nose Landing Gear               | Page 5 |
| MG | Main Landing Gear               | Page 3 |