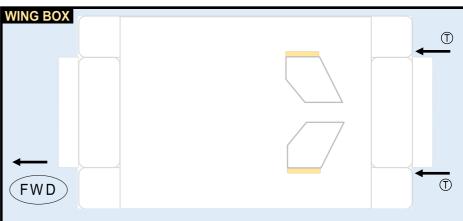

BOEING 787-5

Parts included in this package:

| FF | Fuselage, Forward               | Page 2 |
|----|---------------------------------|--------|
| WB | Wing Box                        | Page 2 |
| EC | Engine Cowlings                 | Page 2 |
| FA | Fuselage, Aft                   | Page 3 |
| TV | Vertical Stabilizer             | Page 3 |
| TH | Horizontal Stabilizer           | Page 3 |
| WS | Wing, Starboard                 | Page 4 |
| ST | Wing Support Struts             | Page 4 |
| GS | Main Landing Gear Support Strut | Page 4 |
| WP | Wing, Port                      | Page 5 |
| ΕI | Engine Interiors                | Page 5 |
| NG | Nose Landing Gear               | Page 5 |
| MG | Main Landing Gear               | Page 3 |