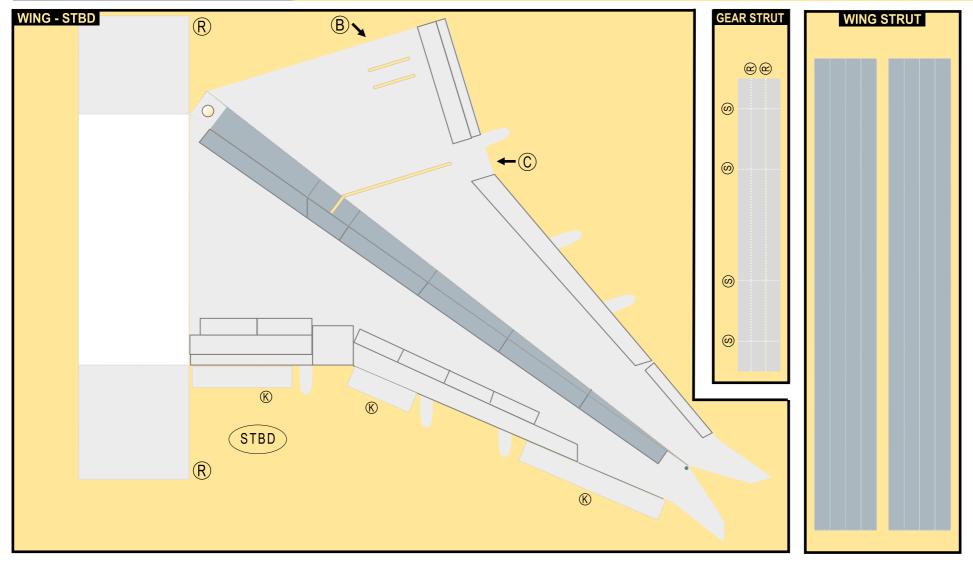

BOEING 787-5

Parts included in this package:

| FF | Fuselage, Forward               | Page 2 |
|----|---------------------------------|--------|
| WB | Wing Box                        | Page 2 |
| EC | Engine Cowlings                 | Page 2 |
| FA | Fuselage, Aft                   | Page 3 |
| TV | Vertical Stabilizer             | Page 3 |
| TH | Horizontal Stabilizer           | Page 3 |
| WS | Wing, Starboard                 | Page 4 |
| ST | Wing Support Struts             | Page 4 |
| GS | Main Landing Gear Support Strut | Page 4 |
| WP | Wing, Port                      | Page 5 |
| ΕI | Engine Interiors                | Page 5 |
| NG | Nose Landing Gear               | Page 5 |
| MG | Main Landing Gear               | Page 3 |