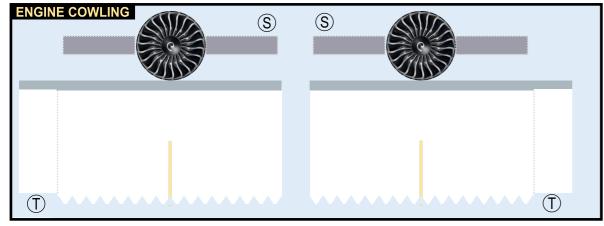

BOEING 787-5

Parts included in this package:

| FF | Fuselage, Forward               | Page 2 |
|----|---------------------------------|--------|
| WB | Wing Box                        | Page 2 |
| EC | Engine Cowlings                 | Page 2 |
| FA | Fuselage, Aft                   | Page 3 |
| TV | Vertical Stabilizer             | Page 3 |
| TH | Horizontal Stabilizer           | Page 3 |
| WS | Wing, Starboard                 | Page 4 |
| ST | Wing Support Struts             | Page 4 |
| GS | Main Landing Gear Support Strut | Page 4 |
| WP | Wing, Port                      | Page 5 |
| ΕI | Engine Interiors                | Page 5 |
| NG | Nose Landing Gear               | Page 5 |
| MG | Main Landing Gear               | Page 3 |