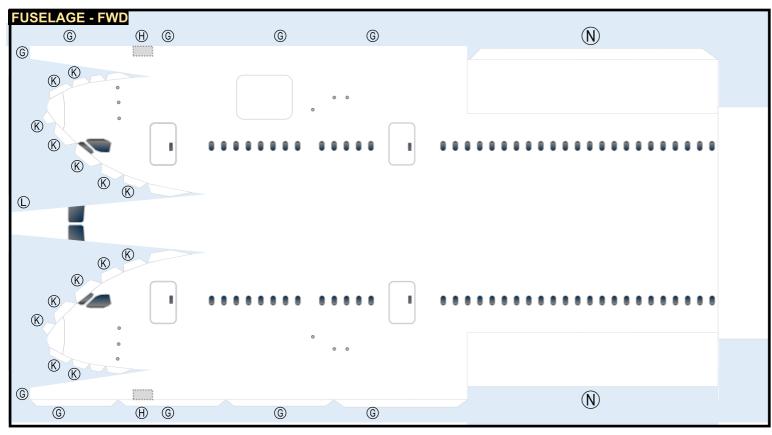

BOEING 787-5

Parts included in this package:

| FF | Fuselage, Forward               | Page 2 |
|----|---------------------------------|--------|
| WB | Wing Box                        | Page 2 |
| EC | Engine Cowlings                 | Page 2 |
| FA | Fuselage, Aft                   | Page 3 |
| TV | Vertical Stabilizer             | Page 3 |
| TH | Horizontal Stabilizer           | Page 3 |
| WS | Wing, Starboard                 | Page 4 |
| ST | Wing Support Struts             | Page 4 |
| GS | Main Landing Gear Support Strut | Page 4 |
| WP | Wing, Port                      | Page 5 |
| ΕI | Engine Interiors                | Page 5 |
| NG | Nose Landing Gear               | Page 5 |
| MG | Main Landing Gear               | Page 3 |