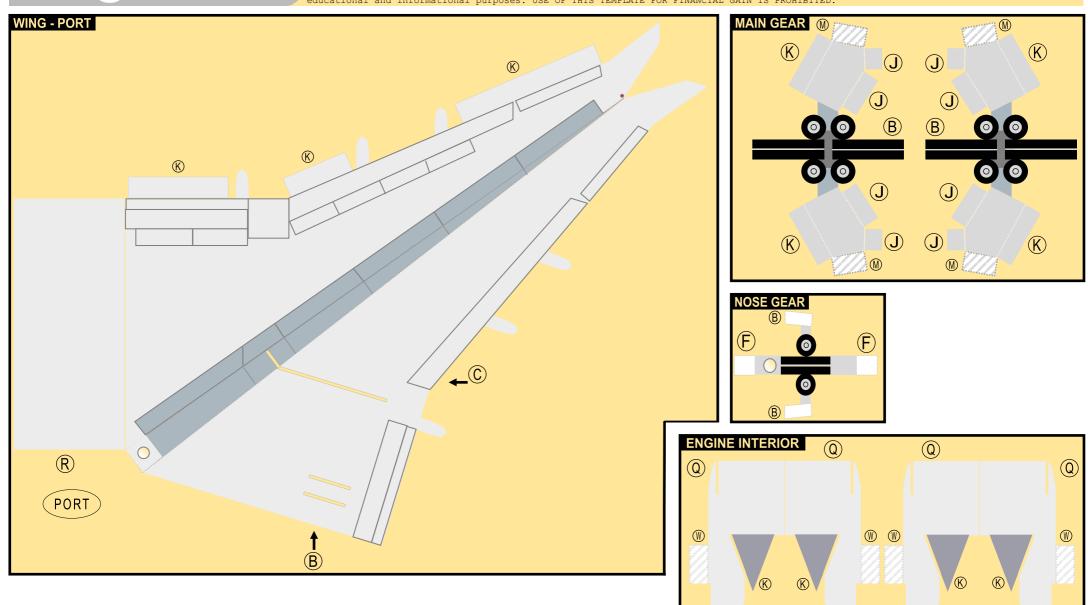

BOEING 787-5

Parts included in this package:

| FF | Fuselage, Forward               | Page 2 |
|----|---------------------------------|--------|
| WB | Wing Box                        | Page 2 |
| EC | Engine Cowlings                 | Page 2 |
| FA | Fuselage, Aft                   | Page 3 |
| TV | Vertical Stabilizer             | Page 3 |
| TH | Horizontal Stabilizer           | Page 3 |
| WS | Wing, Starboard                 | Page 4 |
| ST | Wing Support Struts             | Page 4 |
| GS | Main Landing Gear Support Strut | Page 4 |
| WP | Wing, Port                      | Page 5 |
| ΕI | Engine Interiors                | Page 5 |
| NG | Nose Landing Gear               | Page 5 |
| MG | Main Landing Gear               | Page 3 |