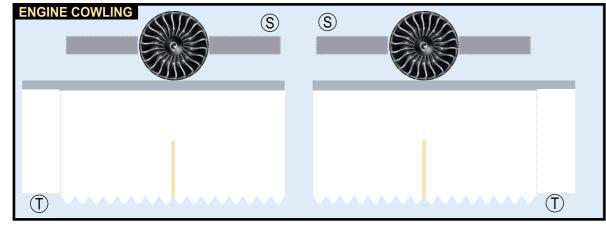

Parts included in this package:

| FF | Fuselage, Forward               | Page 2 |
|----|---------------------------------|--------|
| WB | Wing Box                        | Page 2 |
| EC | Engine Cowlings                 | Page 2 |
| FA | Fuselage, Aft                   | Page 3 |
| TV | Vertical Stabilizer             | Page 3 |
| TH | Horizontal Stabilizer           | Page 3 |
| WS | Wing, Starboard                 | Page 4 |
| ST | Wing Support Struts             | Page 4 |
| GS | Main Landing Gear Support Strut | Page 4 |
| WP | Wing, Port                      | Page 5 |
| ΕI | Engine Interiors                | Page 5 |
| NG | Nose Landing Gear               | Page 5 |
| MG | Main Landing Gear               | Page 3 |