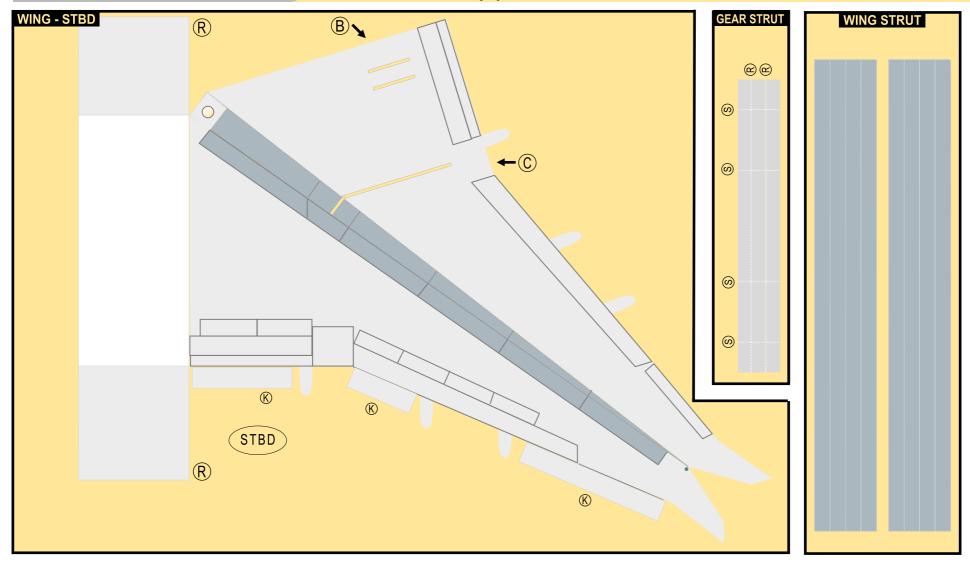

Parts included in this package:

| FF | Fuselage, Forward               | Page 2 |
|----|---------------------------------|--------|
| WB | Wing Box                        | Page 2 |
| EC | Engine Cowlings                 | Page 2 |
| FA | Fuselage, Aft                   | Page 3 |
| TV | Vertical Stabilizer             | Page 3 |
| TH | Horizontal Stabilizer           | Page 3 |
| WS | Wing, Starboard                 | Page 4 |
| ST | Wing Support Struts             | Page 4 |
| GS | Main Landing Gear Support Strut | Page 4 |
| WP | Wing, Port                      | Page 5 |
| ΕI | Engine Interiors                | Page 5 |
| NG | Nose Landing Gear               | Page 5 |
| MG | Main Landing Gear               | Page 3 |