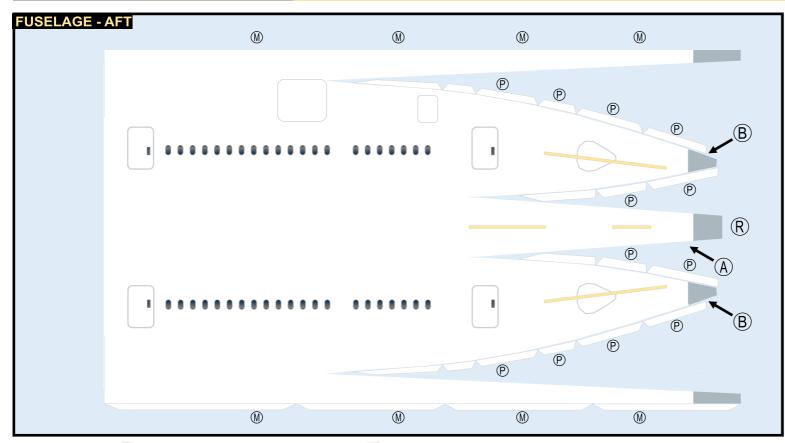

Parts included in this package:

| FF | Fuselage, Forward               | Page 2 |
|----|---------------------------------|--------|
| WB | Wing Box                        | Page 2 |
| EC | Engine Cowlings                 | Page 2 |
| FA | Fuselage, Aft                   | Page 3 |
| TV | Vertical Stabilizer             | Page 3 |
| TH | Horizontal Stabilizer           | Page 3 |
| WS | Wing, Starboard                 | Page 4 |
| ST | Wing Support Struts             | Page 4 |
| GS | Main Landing Gear Support Strut | Page 4 |
| WP | Wing, Port                      | Page 5 |
| ΕI | Engine Interiors                | Page 5 |
| NG | Nose Landing Gear               | Page 5 |
| MG | Main Landing Gear               | Page 3 |