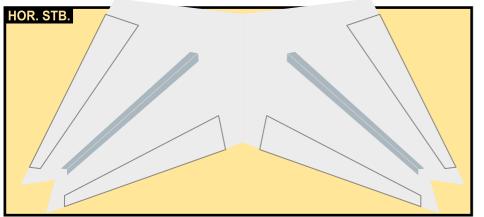

Parts included in this package:

| FF | Fuselage, Forward               | Page 2 |
|----|---------------------------------|--------|
| WB | Wing Box                        | Page 2 |
| EC | Engine Cowlings                 | Page 2 |
| FA | Fuselage, Aft                   | Page 3 |
| TV | Vertical Stabilizer             | Page 3 |
| TH | Horizontal Stabilizer           | Page 3 |
| WS | Wing, Starboard                 | Page 4 |
| ST | Wing Support Struts             | Page 4 |
| GS | Main Landing Gear Support Strut | Page 4 |
| WP | Wing, Port                      | Page 5 |
| ΕI | Engine Interiors                | Page 5 |
| NG | Nose Landing Gear               | Page 5 |
| MG | Main Landing Gear               | Page 3 |