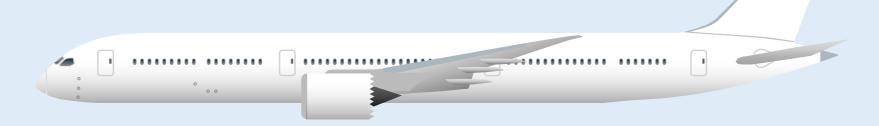

Parts included in this package:

| FF | Fuselage, Forward               | Page 2 |
|----|---------------------------------|--------|
| WB | Wing Box                        | Page 2 |
| EC | Engine Cowlings                 | Page 2 |
| FA | Fuselage, Aft                   | Page 3 |
| TV | Vertical Stabilizer             | Page 3 |
| TH | Horizontal Stabilizer           | Page 3 |
| WS | Wing, Starboard                 | Page 4 |
| ST | Wing Support Struts             | Page 4 |
| GS | Main Landing Gear Support Strut | Page 4 |
| WP | Wing, Port                      | Page 5 |
| ΕI | Engine Interiors                | Page 5 |
| NG | Nose Landing Gear               | Page 5 |
| MG | Main Landing Gear               | Page 3 |

# BOEING 787-10

For best results, we recommend that this package be printed on the following paper stocks:

Pages 2-3 Model Glossy 801bs

This is a genuine, official Airigami design. This design is provided free-ofcharge - you should never, ever pay for this design. However, we strongly urge you to consider donating to Airigami at www.papieravion.org. Airigami was established so that the joy of airline modeling can be available to everybody. Please consider making a donation of \$5, \$20, \$50 or whatever you can to help keep Airigami alive and, best of all, free.