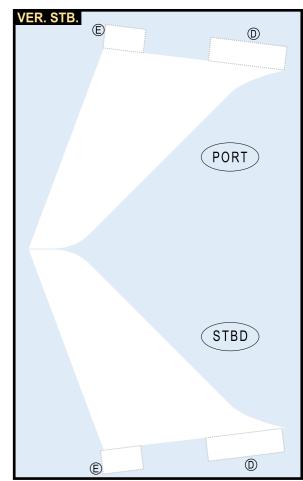

Parts included in this package:

| FF | Fuselage, Forward               | Page 2 |
|----|---------------------------------|--------|
| WB | Wing Box                        | Page 2 |
| EC | Engine Cowlings                 | Page 2 |
| FA | Fuselage, Aft                   | Page 3 |
| TV | Vertical Stabilizer             | Page 3 |
| TH | Horizontal Stabilizer           | Page 3 |
| WS | Wing, Starboard                 | Page 4 |
| ST | Wing Support Struts             | Page 4 |
| GS | Main Landing Gear Support Strut | Page 4 |
| WP | Wing, Port                      | Page 5 |
| ΕI | Engine Interiors                | Page 5 |
| NG | Nose Landing Gear               | Page 5 |
| MG | Main Landing Gear               | Page 3 |