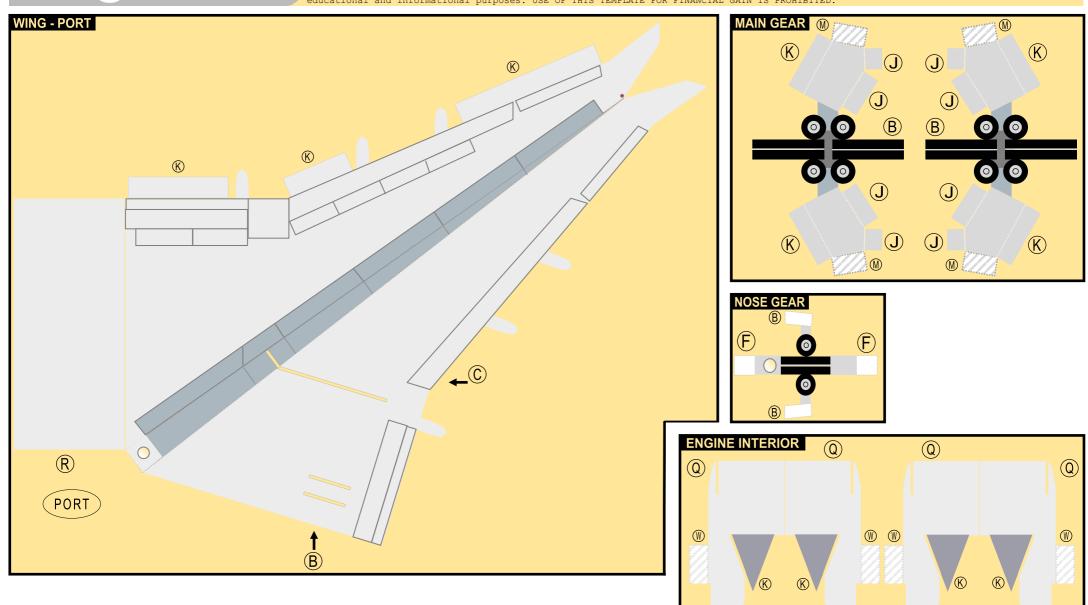

Parts included in this package:

| FF | Fuselage, Forward               | Page 2 |
|----|---------------------------------|--------|
| WB | Wing Box                        | Page 2 |
| EC | Engine Cowlings                 | Page 2 |
| FA | Fuselage, Aft                   | Page 3 |
| TV | Vertical Stabilizer             | Page 3 |
| TH | Horizontal Stabilizer           | Page 3 |
| WS | Wing, Starboard                 | Page 4 |
| ST | Wing Support Struts             | Page 4 |
| GS | Main Landing Gear Support Strut | Page 4 |
| WP | Wing, Port                      | Page 5 |
| ΕI | Engine Interiors                | Page 5 |
| NG | Nose Landing Gear               | Page 5 |
| MG | Main Landing Gear               | Page 3 |