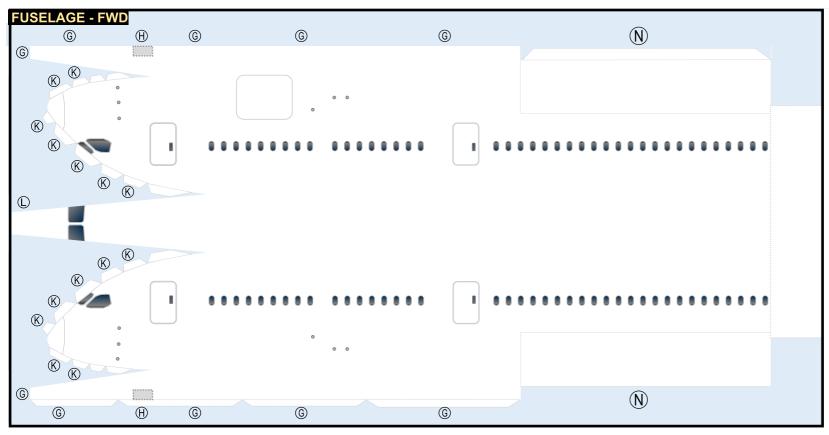

Parts included in this package:

| FF | Fuselage, Forward               | Page 2 |
|----|---------------------------------|--------|
| WB | Wing Box                        | Page 2 |
| EC | Engine Cowlings                 | Page 2 |
| FA | Fuselage, Aft                   | Page 3 |
| TV | Vertical Stabilizer             | Page 3 |
| TH | Horizontal Stabilizer           | Page 3 |
| WS | Wing, Starboard                 | Page 4 |
| ST | Wing Support Struts             | Page 4 |
| GS | Main Landing Gear Support Strut | Page 4 |
| WP | Wing, Port                      | Page 5 |
| ΕI | Engine Interiors                | Page 5 |
| NG | Nose Landing Gear               | Page 5 |
| MG | Main Landing Gear               | Page 3 |