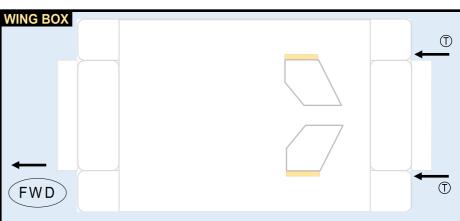

Parts included in this package:

| FF | Fuselage, Forward               | Page 2 |
|----|---------------------------------|--------|
| WB | Wing Box                        | Page 2 |
| EC | Engine Cowlings                 | Page 2 |
| FA | Fuselage, Aft                   | Page 3 |
| TV | Vertical Stabilizer             | Page 3 |
| TH | Horizontal Stabilizer           | Page 3 |
| WS | Wing, Starboard                 | Page 4 |
| ST | Wing Support Struts             | Page 4 |
| GS | Main Landing Gear Support Strut | Page 4 |
| WP | Wing, Port                      | Page 5 |
| ΕI | Engine Interiors                | Page 5 |
| NG | Nose Landing Gear               | Page 5 |
| MG | Main Landing Gear               | Page 3 |